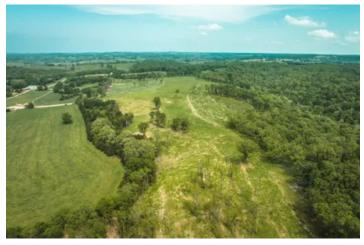

#### **PROPERTY DESCRIPTION**

Welcome to Beaver Creek 40! This serene and picturesque farm is located just outside of Ava, Missouri, nestled near the tranquil Beaver Creek.

A chert rock gravel road winding through the beautiful countryside leads you to the entrance as the rolling landscape of Beaver Creek 40 sprawls out before you.

Lush green grass and scattered timber create a breathtaking and peaceful scene, perfect for those seeking a slower-paced lifestyle, surrounded by nature.

For the cattle or livestock farmer, Beaver Creek 40 is a dream come true. Ample space and fresh grass make it ideal for grazing and raising animals, while gently rolling hills and meadows also offer plenty of room for horseback riding or hiking. Imagine your dream home on the hill, overlooking the picturesque rolling fields below., and waking up to the sound of birds singing and the peaceful sight of your livestock grazing in the pasture. Beaver Creek 40 is situated conveniently near the Mark Twain National Forest, a natural wonderland that spans over 1.5 million acres of beautiful hills, forests, and rivers. The forest is a popular destination for hiking, camping, hunting, and fishing, and is a true paradise for outdoor enthusiasts.

This incredible farm is an idyllic retreat, offering a peaceful and serene lifestyle amidst beautiful rolling hills, bluebird sky's, and quiet breezes that whisper through the trees. What more can we ask for?