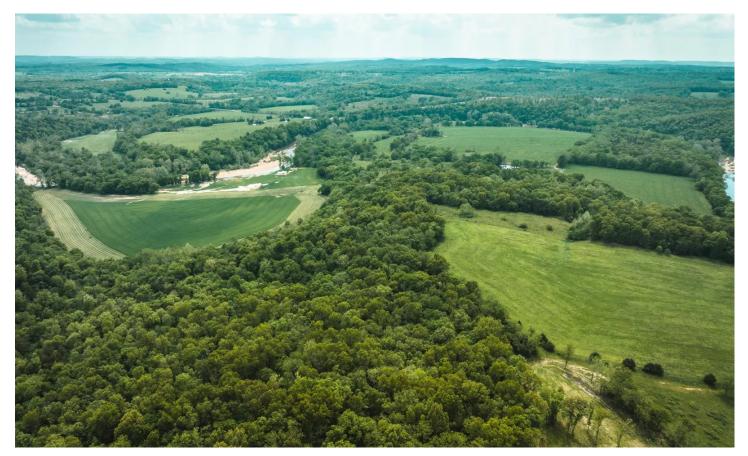

#### **PROPERTY DESCRIPTION**

Welcome to Beaver Creek 40! This serene and picturesque farm is located just outside of Ava, Missouri, nestled near the tranquil Beaver Creek.

A chert rock gravel road winding through the beautiful countryside leads you to the entrance as the rolling landscape of Beaver Creek 40 sprawls out before you.

Lush green grass and scattered timber create a breathtaking and peaceful scene, perfect for those seeking a slower-paced lifestyle, surrounded by nature.

For the cattle or livestock farmer, Beaver Creek 40 is a dream come true. Ample space and fresh grass make it ideal for grazing and raising animals, while gently rolling hills and meadows also offer plenty of room for horseback riding or hiking. Imagine your dream home on the hill, overlooking the picturesque rolling fields below., and waking up to the sound of birds singing and the peaceful sight of your livestock grazing in the pasture. Beaver Creek 40 is situated conveniently near the Mark Twain National Forest, a natural wonderland that spans over 1.5 million acres of beautiful hills, forests, and rivers. The forest is a popular destination for hiking, camping, hunting, and fishing, and is a true paradise for outdoor enthusiasts.

This incredible farm is an idyllic retreat, offering a peaceful and serene lifestyle amidst beautiful rolling hills, bluebird sky's, and quiet breezes that whisper through the trees. What more can we ask for?