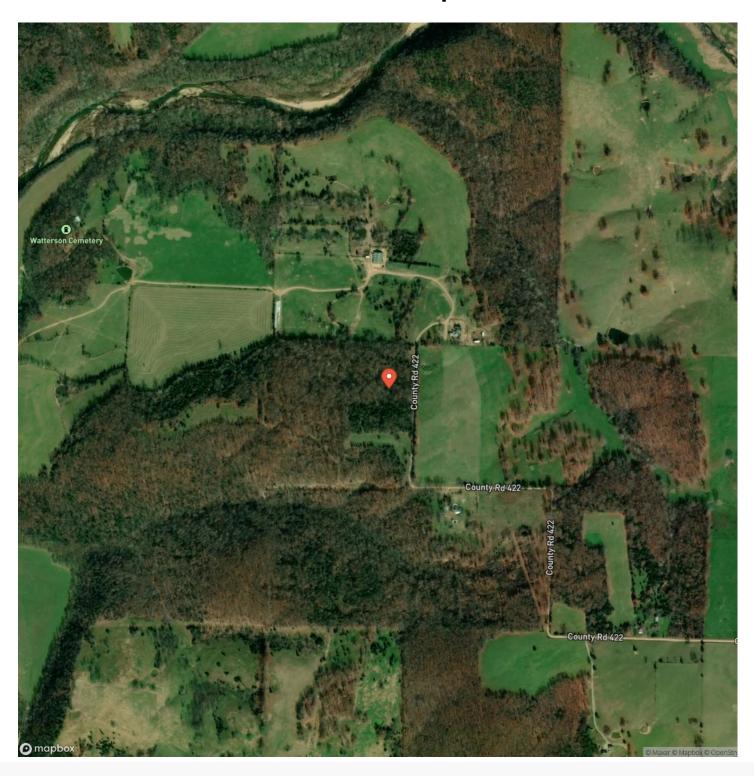

ding or hiking. Imagine your dream home on the hill, overlooking the picturesque rolling fields below., and waking up to the sound of birds singing and the peaceful sight of your livestock grazing in the pasture. Beaver Creek 40 is situated conveniently near the Mark Twain National Forest, a natural wonderland that spans over 1.5 million acres of beautiful hills, forests, and rivers. The forest is a popular destination for hiking, camping, hunting, and fishing, and is a true paradise for outdoor enthusiasts.

This incredible farm is an idyllic retreat, offering a peaceful and serene lifestyle amidst beautiful rolling hills, bluebird sky's, and quiet breezes that whisper through the trees. What more can we ask for?







## **Locator Map**





## **Locator Map**





# **Satellite Map**





### Beaver Creek 40 Ava, MO / Douglas County

## LISTING REPRESENTATIVE For more information contact:



### Representative

Amanda Robertson

#### Mobile

(417) 322-0971

#### **Email**

amanda@livingthedreamland.com

#### **Address**

515 S. Franklin St.

### City / State / Zip

Summersville, MO 65453

| NOTES |      |  |
|-------|------|--|
|       |      |  |
|       |      |  |
|       |      |  |
|       |      |  |
|       |      |  |
|       |      |  |
|       |      |  |
|       |      |  |
|       |      |  |
|       |      |  |
|       |      |  |
|       |      |  |
|       | <br> |  |



| NOTES |   |
|-------|---|
|       | _ |
|       |   |
|       | _ |
|       | _ |
|       | _ |
|       | _ |
|       | _ |
|       | _ |
|       |   |
|       |   |
|       | _ |
|