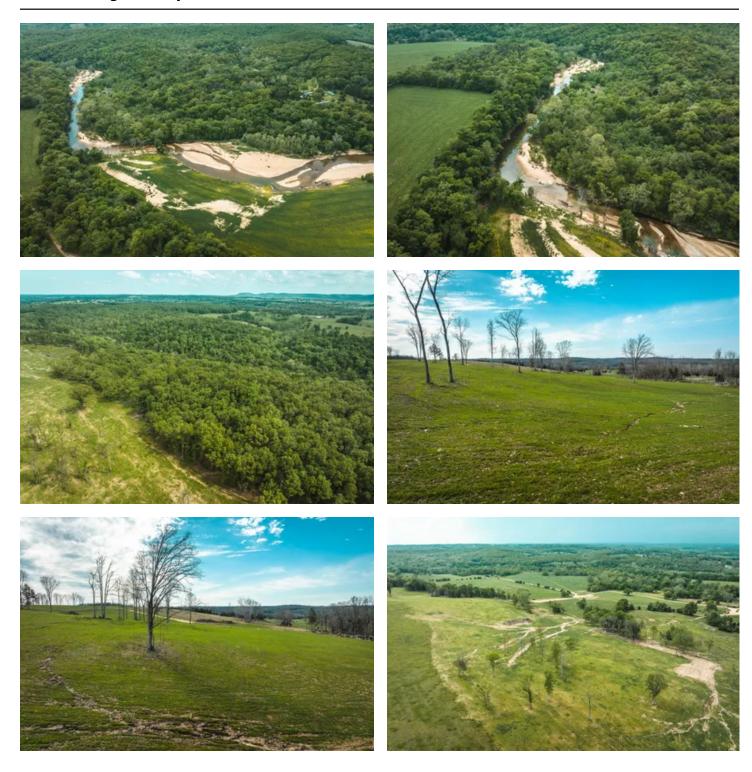

#### **PROPERTY DESCRIPTION**

Welcome to Beaver Creek 40! This serene and picturesque farm is located just outside of Ava, Missouri, nestled near the tranquil Beaver Creek.

A chert rock gravel road winding through the beautiful countryside leads you to the entrance as the rolling landscape of Beaver Creek 40 sprawls out before you.

Lush green grass and scattered timber create a breathtaking and peaceful scene, perfect for those seeking a slower-paced lifestyle, surrounded by nature.

For the cattle or livestock farmer, Beaver Creek 40 is a dream come true. Ample space and fresh grass make it ideal for grazing and raising animals, while gently rolling hills and meadows also offer plenty of room for horseback riding or hiking. Imagine your dream home on the hill, overlooking the picturesque rolling fields below., and waking up to the sound of birds singing and the peaceful sight of your livestock grazing in the pasture. Beaver Creek 40 is situated conveniently near the Mark Twain National Forest, a natural wonderland that spans over 1.5 million acres of beautiful hills, forests, and rivers. The forest is a popular destination for hiking, camping, hunting, and fishing, and is a true paradise for outdoor enthusiasts.

This incredible farm is an idyllic retreat, offering a peaceful and serene lifestyle amidst beautiful rolling hills, bluebird sky's, and quiet breezes that whisper through the trees. What more can we ask for?