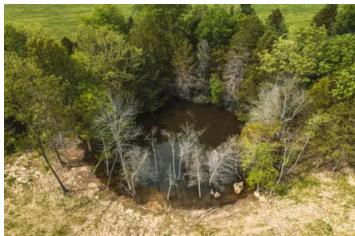

#### **PROPERTY DESCRIPTION**

Welcome to Beaver Creek 40! This serene and picturesque farm is located just outside of Ava, Missouri, nestled near the tranquil Beaver Creek.

A chert rock gravel road winding through the beautiful countryside leads you to the entrance as the rolling landscape of Beaver Creek 40 sprawls out before you.

Lush green grass and scattered timber create a breathtaking and peaceful scene, perfect for those seeking a slower-paced lifestyle, surrounded by nature.

For the cattle or livestock farmer, Beaver Creek 40 is a dream come true. Ample space and fresh grass make it ideal for grazing and raising animals, while gently rolling hills and meadows also offer plenty of room for horseback riding or hiking. Imagine your dream home on the hill, overlooking the picturesque rolling fields below., and waking up to the sound of birds singing and the peaceful sight of your livestock grazing in the pasture. Beaver Creek 40 is situated conveniently near the Mark Twain National Forest, a natural wonderland that spans over 1.5 million acres of beautiful hills, forests, and rivers. The forest is a popular destination for hiking, camping, hunting, and fishing, and is a true paradise for outdoor enthusiasts.

This incredible farm is an idyllic retreat, offering a peaceful and serene lifestyle amidst beautiful rolling hills, bluebird sky's, and quiet breezes that whisper through the trees. What more can we ask for?