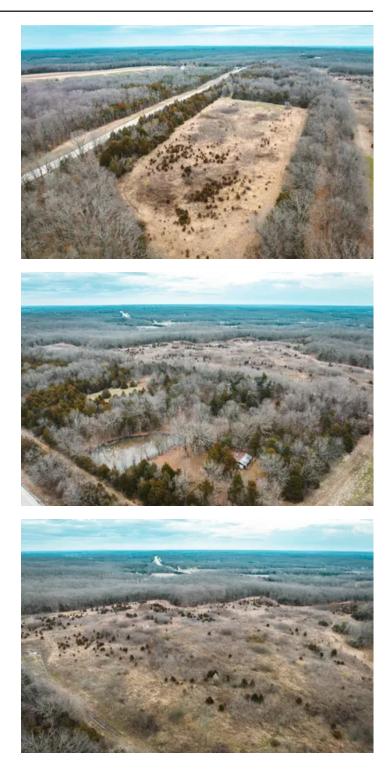

### **PROPERTY DESCRIPTION**

148 m/l acres in Franklin County MO. This property has a great balance of pasture & Timber ground making a perfect set up for a farm or potential building site with the gorgeous country setting and views. Two ponds are amongst the property for wildlife and livestock. The pastures have been used for corn and hay in the past and could potentially be reworked to produce again. The property sits just off the highway for convenient access and easy access to town for all your amenities. There is a small garage building that has been used as a getaway cabin and could be used as a hunting cabin, your own personal getaway, or just a storage building. The building does have electric. Come check out this beautiful property today! Available in separate tracts or as a whole as well. Tracts to be surveyed and must be approved by Franklin County zoning. Vacant Land. Show at will.