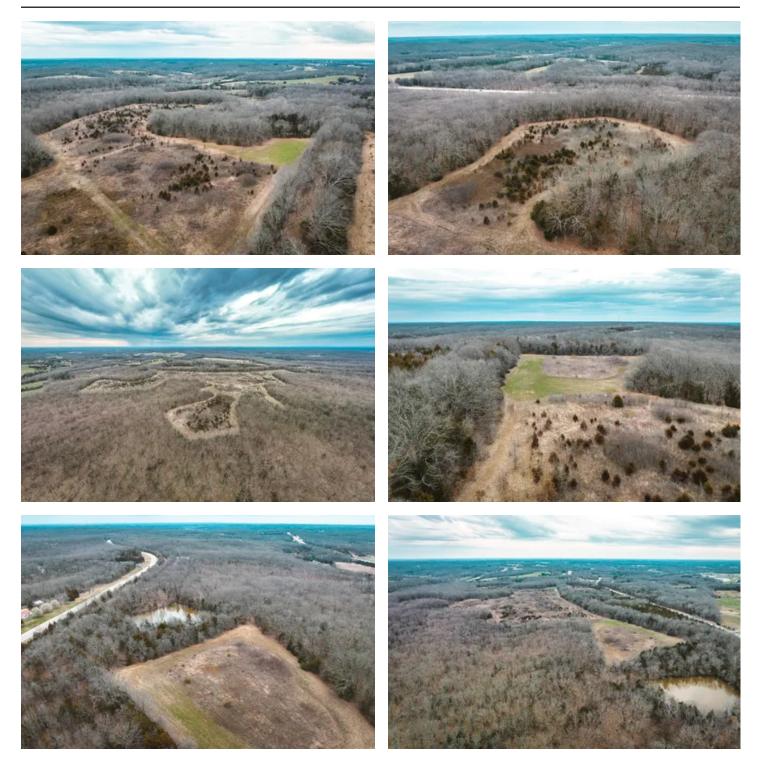

### **PROPERTY DESCRIPTION**

148 m/l acres in Franklin County MO. This property has a great balance of pasture & Timber ground making a perfect set up for a farm or potential building site with the gorgeous country setting and views. Two ponds are amongst the property for wildlife and livestock. The pastures have been used for corn and hay in the past and could potentially be reworked to produce again. The property sits just off the highway for convenient access and easy access to town for all your amenities. There is a small garage building that has been used as a getaway cabin and could be used as a hunting cabin, your own personal getaway, or just a storage building. The building does have electric. Come check out this beautiful property today! Available in separate tracts or as a whole as well. Tracts to be surveyed and must be approved by Franklin County zoning. Vacant Land. Show at will.