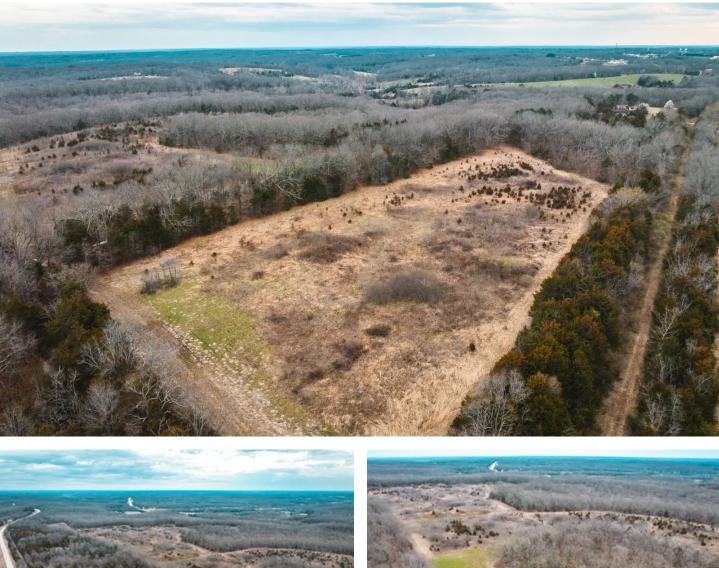

### **PROPERTY DESCRIPTION**

148 m/l acres in Franklin County MO. This property has a great balance of pasture & Timber ground making a perfect set up for a farm or potential building site with the gorgeous country setting and views. Two ponds are amongst the property for wildlife and livestock. The pastures have been used for corn and hay in the past and could potentially be reworked to produce again. The property sits just off the highway for convenient access and easy access to town for all your amenities. There is a small garage building that has been used as a getaway cabin and could be used as a hunting cabin, your own personal getaway, or just a storage building. The building does have electric. Come check out this beautiful property today! Available in separate tracts or as a whole as well. Tracts to be surveyed and must be approved by Franklin County zoning. Vacant Land. Show at will.