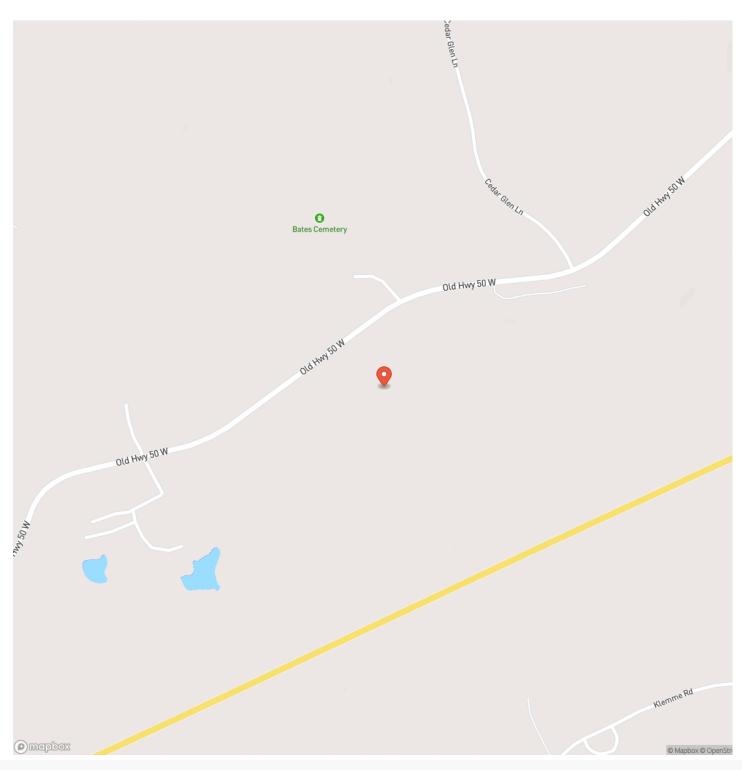

he gorgeous country setting and views. Two ponds are amongst the property for wildlife and livestock. The pastures have been used for corn and hay in the past and could potentially be reworked to produce again. The property sits just off the highway for convenient access and easy access to town for all your amenities. There is a small garage building that has been used as a getaway cabin and could be used as a hunting cabin, your own personal getaway, or just a storage building. The building does have electric. Come check out this beautiful property today! Available in separate tracts or as a whole as well. Tracts to be surveyed and must be approved by Franklin County zoning. Vacant Land. Show at will.



## Old Highway 50 Acres-Tract 2 Gerald, MO / Franklin County





# **Locator Map**





# **MORE INFO ONLINE:**

# **Locator Map**





## **MORE INFO ONLINE:**

# Satellite Map





# **MORE INFO ONLINE:**

#### LISTING REPRESENTATIVE For more information contact:



## <u>NOTES</u>

Representative

Jeff Browning

**Mobile** (417) 260-5176

**Office** (855) 289-3478

**Email** jwbrowning92@gmail.com

Address 26435 Sandbar Lane

**City / State / Zip** Laquey, MO 65534



## **MORE INFO ONLINE:**

| NOTES |  |
|-------|--|
|       |  |
|       |  |
|       |  |
|       |  |
|       |  |
|       |  |
|       |  |
|       |  |
|       |  |
|       |  |
|       |  |
|       |  |
|       |  |
|       |  |
|       |  |
|       |  |
|       |  |
|       |  |
|       |  |
|       |  |
|       |  |
|       |  |
|       |  |
|       |  |
|       |  |
|       |  |
|       |  |
|