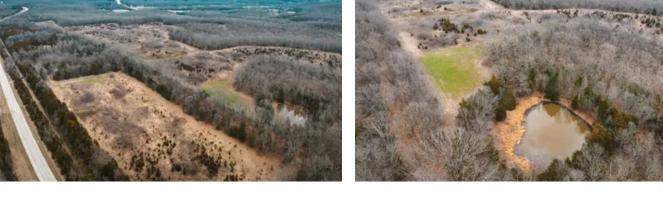

### **PROPERTY DESCRIPTION**

148 m/l acres in Franklin County MO. This property has a great balance of pasture & Timber ground making a perfect set up for a farm or potential building site with the gorgeous country setting and views. Two ponds are amongst the property for wildlife and livestock. The pastures have been used for corn and hay in the past and could potentially be reworked to produce again. The property sits just off the highway for convenient access and easy access to town for all your amenities. There is a small garage building that has been used as a getaway cabin and could be used as a hunting cabin, your own personal getaway, or just a storage building. The building does have electric. Come check out this beautiful property today! Available in separate tracts or as a whole as well. Tracts to be surveyed and must be approved by Franklin County zoning. Vacant Land. Show at will.