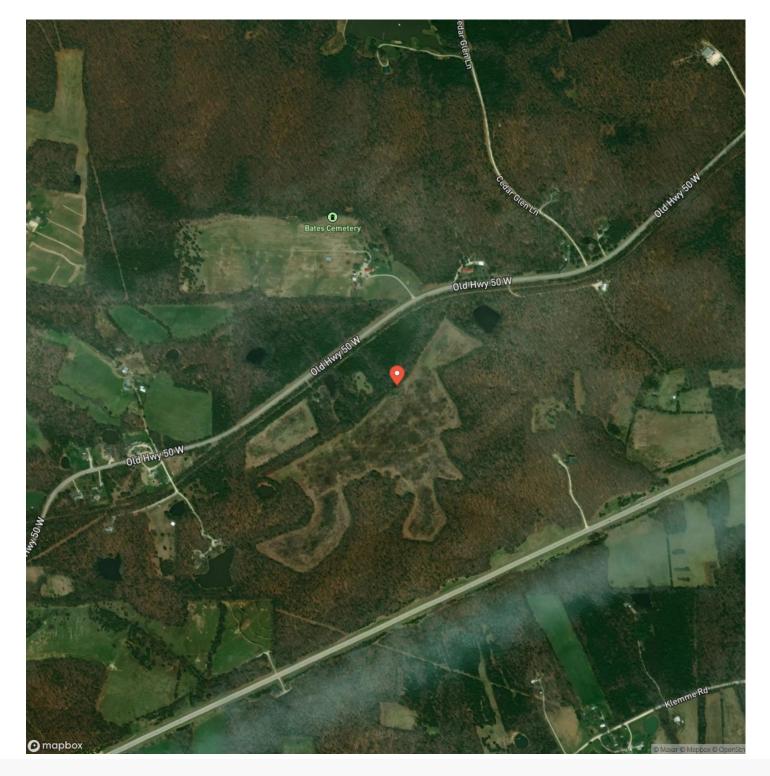

stock. The pastures have been used for corn and hay in the past and could potentially be reworked to produce again. The property sits just off the highway for convenient access and easy access to town for all your amenities. There is a small garage building that has been used as a getaway cabin and could be used as a hunting cabin, your own personal getaway, or just a storage building. The building does have electric. Come check out this beautiful property today! Available in separate tracts or as a whole as well. Tracts to be surveyed and must be approved by Franklin County zoning. Vacant Land. Show at will.



## Old Highway 50 Acres-Tract 2 Gerald, MO / Franklin County





# **Locator Map**





# **MORE INFO ONLINE:**

# **Locator Map**





## **MORE INFO ONLINE:**

# Satellite Map





# **MORE INFO ONLINE:**

#### LISTING REPRESENTATIVE For more information contact:



## <u>NOTES</u>

Representative

Jeff Browning

**Mobile** (417) 260-5176

**Office** (855) 289-3478

**Email** jwbrowning92@gmail.com

Address 26435 Sandbar Lane

**City / State / Zip** Laquey, MO 65534



## **MORE INFO ONLINE:**

| NOTES |  |
|-------|--|
|       |  |
|       |  |
|       |  |
|       |  |
|       |  |
|       |  |
|       |  |
|       |  |
|       |  |
|       |  |
|       |  |
|       |  |
|       |  |
|       |  |
|       |  |
|       |  |
|       |  |
|       |  |
|       |  |
|       |  |
|       |  |
|       |  |
|       |  |
|       |  |
|       |  |
|       |  |
|       |  |
|       |  |
|       |  |
|       |  |
|       |  |
|       |  |
|       |  |
|       |  |
|       |