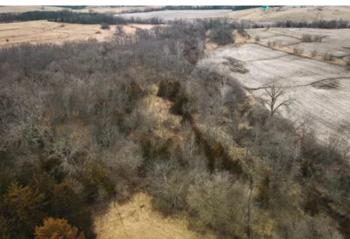

### **PROPERTY DESCRIPTION**

Sometimes a property just has it all: long history of monster bucks, fertile income producing tillable, thick cover, and ample water. Look no further than this 223+/- acre gem, situated in Nodaway County, MO, just east of Pickering. This property boasts 115 acres of high yielding, productive tillable land ready for the 2024 planting season or lease to local farmers for a more passive income. 9.5 acres of alfalfa provide an amazing summer time food source to draw those bucks in during early season. Some huge deer have been taken on this property, thanks to the abundant thick bedding and wooded draws that provide perfect cover for wildlife. The 20 acres of grass are currently hayed but could be left to provide even more old field bedding. For year-round outdoor enthusiasts, this farm is a dream come true. Current owner has been approved to enroll the row crop into the Quail management program paying out over \$200 per acre for the next 10 years. The property features two ponds and a nice lake that are brimming with crappie and bass. Public water and electric are on the east boundary and ready for your new home or hunting lodge build