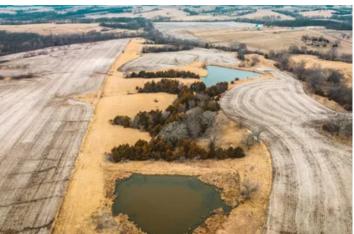

### **PROPERTY DESCRIPTION**

Sometimes a property just has it all: long history of monster bucks, fertile income producing tillable, thick cover, and ample water. Look no further than this 223+/- acre gem, situated in Nodaway County, MO, just east of Pickering. This property boasts 115 acres of high yielding, productive tillable land ready for the 2024 planting season or lease to local farmers for a more passive income. 9.5 acres of alfalfa provide an amazing summer time food source to draw those bucks in during early season. Some huge deer have been taken on this property, thanks to the abundant thick bedding and wooded draws that provide perfect cover for wildlife. The 20 acres of grass are currently hayed but could be left to provide even more old field bedding. For year-round outdoor enthusiasts, this farm is a dream come true. Current owner has been approved to enroll the row crop into the Quail management program paying out over \$200 per acre for the next 10 years. The property features two ponds and a nice lake that are brimming with crappie and bass. Public water and electric are on the east boundary and ready for your new home or hunting lodge build