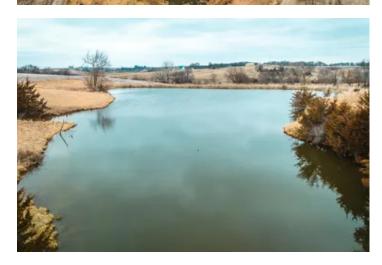

### **PROPERTY DESCRIPTION**

Sometimes a property just has it all: long history of monster bucks, fertile income producing tillable, thick cover, and ample water. Look no further than this 223+/- acre gem, situated in Nodaway County, MO, just east of Pickering. This property boasts 115 acres of high yielding, productive tillable land ready for the 2024 planting season or lease to local farmers for a more passive income. 9.5 acres of alfalfa provide an amazing summer time food source to draw those bucks in during early season. Some huge deer have been taken on this property, thanks to the abundant thick bedding and wooded draws that provide perfect cover for wildlife. The 20 acres of grass are currently hayed but could be left to provide even more old field bedding. For year-round outdoor enthusiasts, this farm is a dream come true. Current owner has been approved to enroll the row crop into the Quail management program paying out over \$200 per acre for the next 10 years. The property features two ponds and a nice lake that are brimming with crappie and bass. Public water and electric are on the east boundary and ready for your new home or hunting lodge build