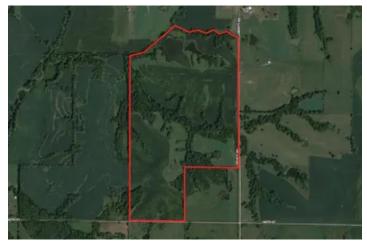

Nodaway Whitetails 223 TBD Liberty Road Hopkins, MO 64461

\$1,505,250 223± Acres Nodaway County









### **SUMMARY**

**Address** 

**TBD Liberty Road** 

City, State Zip

Hopkins, MO 64461

County

**Nodaway County** 

Турє

Farms, Hunting Land, Recreational Land, Ranches

Latitude / Longitude

40.495895 / -94.764765

Taxes (Annually)

625

**Acreage** 

223

Price

\$1,505,250

### **Property Website**

https://livingthedreamland.com/property/nodaway-whitetails-223-nodaway-missouri/38578/









### **PROPERTY DESCRIPTION**

Sometimes a property just has it all: long history of monster bucks, fertile income producing tillable, thick cover, and ample water. Look no further than this 223+/- acre gem, situated in Nodaway County, MO, just east of Pickering. This property boasts 115 acres of high yielding, productive tillable land ready for the 2024 planting season or lease to local