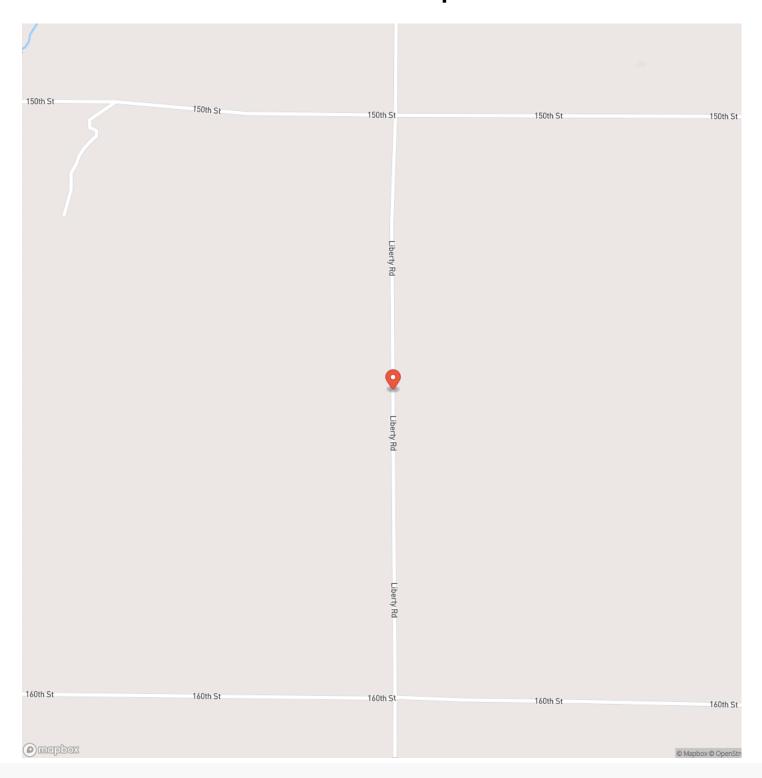

e income. 9.5 acres of alfalfa provide an amazing summer time food source to draw those bucks in during early season. Some huge deer have been taken on this property, thanks to the abundant thick bedding and wooded draws that provide perfect cover for wildlife. The 20 acres of grass are currently hayed but could be left to provide even more old field bedding. For year-round outdoor enthusiasts, this farm is a dream come true. Current owner has been approved to enroll the row crop into the Quail management program paying out over \$200 per acre for the next 10 years. The property features two ponds and a nice lake that are brimming with crappie and bass. Public water and electric are on the east boundary and ready for your new home or hunting lodge build

















# **Locator Map**





# **Locator Map**





# **Satellite Map**





# LISTING REPRESENTATIVE For more information contact:



### Representative

Jeff Browning

### Mobile

(417) 260-5176

#### Office

(855) 289-3478

#### Email

jwbrowning92@gmail.com

### Address

26435 Sandbar Lane

## City / State / Zip

Laquey, MO 65534

| <u>NOTES</u> |  |  |
|--------------|--|--|
|              |  |  |
|              |  |  |
|              |  |  |
|              |  |  |
|              |  |  |
|              |  |  |
|              |  |  |
|              |  |  |
|              |  |  |
|              |  |  |
|              |  |  |
|              |  |  |
|              |  |  |
|              |  |  |



| NOTES |  |
|-------|--|
|       |  |
|       |  |
|       |  |
|       |  |
|       |  |
|       |  |
|       |  |