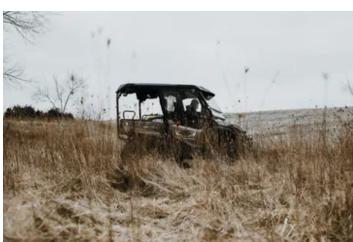

### **PROPERTY DESCRIPTION**

Sometimes a property just has it all: long history of monster bucks, fertile income producing tillable, thick cover, and ample water. Look no further than this 223+/- acre gem, situated in Nodaway County, MO, just east of Pickering. This property boasts 115 acres of high yielding, productive tillable land ready for the 2024 planting season or lease to local farmers for a more passive income. 9.5 acres of alfalfa provide an amazing summer time food source to draw those bucks in during early season. Some huge deer have been taken on this property, thanks to the abundant thick bedding and wooded draws that provide perfect cover for wildlife. The 20 acres of grass are currently hayed but could be left to provide even more old field bedding. For year-round outdoor enthusiasts, this farm is a dream come true. Current owner has been approved to enroll the row crop into the Quail management program paying out over \$200 per acre for the next 10 years. The property features two ponds and a nice lake that are brimming with crappie and bass. Public water and electric are on the east boundary and ready for your new home or hunting lodge build