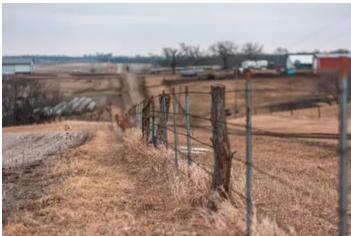

### **PROPERTY DESCRIPTION**

Sometimes a property just has it all: long history of monster bucks, fertile income producing tillable, thick cover, and ample water. Look no further than this 223+/- acre gem, situated in Nodaway County, MO, just east of Pickering. This property boasts 115 acres of high yielding, productive tillable land ready for the 2024 planting season or lease to local farmers for a more passive income. 9.5 acres of alfalfa provide an amazing summer time food source to draw those bucks in during early season. Some huge deer have been taken on this property, thanks to the abundant thick bedding and wooded draws that provide perfect cover for wildlife. The 20 acres of grass are currently hayed but could be left to provide even more old field bedding. For year-round outdoor enthusiasts, this farm is a dream come true. Current owner has been approved to enroll the row crop into the Quail management program paying out over \$200 per acre for the next 10 years. The property features two ponds and a nice lake that are brimming with crappie and bass. Public water and electric are on the east boundary and ready for your new home or hunting lodge build