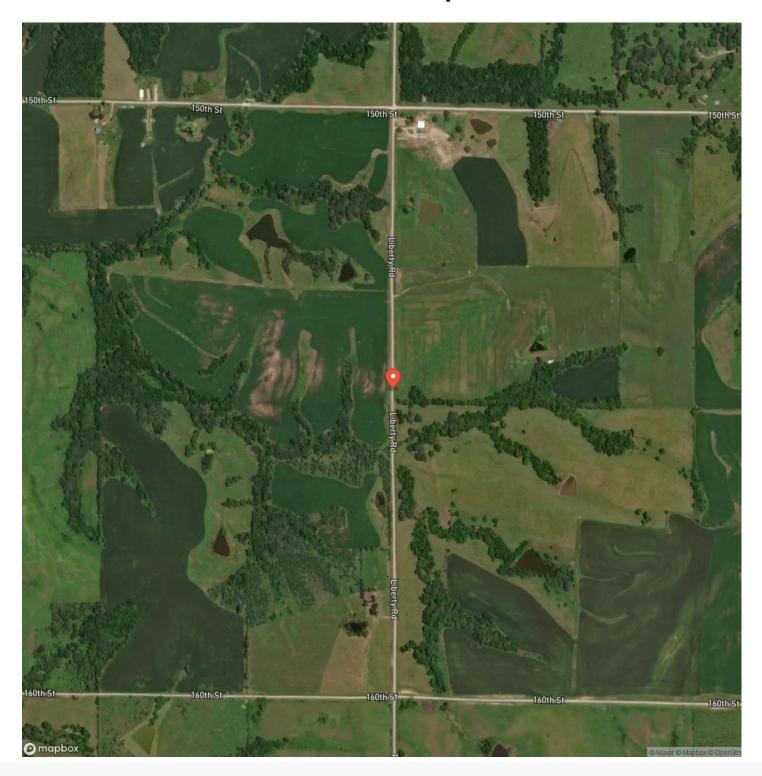

g summer time food source to draw those bucks in during early season. Some huge deer have been taken on this property, thanks to the abundant thick bedding and wooded draws that provide perfect cover for wildlife. The 20 acres of grass are currently hayed but could be left to provide even more old field bedding. For year-round outdoor enthusiasts, this farm is a dream come true. Current owner has been approved to enroll the row crop into the Quail management program paying out over \$200 per acre for the next 10 years. The property features two ponds and a nice lake that are brimming with crappie and bass. Public water and electric are on the east boundary and ready for your new home or hunting lodge build

















# **Locator Map**





# **Locator Map**





# **Satellite Map**





# LISTING REPRESENTATIVE For more information contact:



### Representative

Jeff Browning

### Mobile

(417) 260-5176

#### Office

(855) 289-3478

#### Email

jwbrowning92@gmail.com

### Address

26435 Sandbar Lane

## City / State / Zip

Laquey, MO 65534

| <u>NOTES</u> |  |  |
|--------------|--|--|
|              |  |  |
|              |  |  |
|              |  |  |
|              |  |  |
|              |  |  |
|              |  |  |
|              |  |  |
|              |  |  |
|              |  |  |
|              |  |  |
|              |  |  |
|              |  |  |
|              |  |  |
|              |  |  |



| NOTES |  |
|-------|--|
|       |  |
|       |  |
|       |  |
|       |  |
|       |  |
|       |  |
|       |  |
|       |  |
|       |  |
|       |  |
|       |