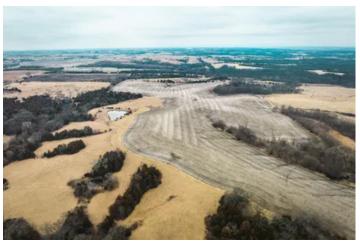

### **PROPERTY DESCRIPTION**

Sometimes a property just has it all: long history of monster bucks, fertile income producing tillable, thick cover, and ample water. Look no further than this 223+/- acre gem, situated in Nodaway County, MO, just east of Pickering. This property boasts 115 acres of high yielding, productive tillable land ready for the 2024 planting season or lease to local farmers for a more passive income. 9.5 acres of alfalfa provide an amazing summer time food source to draw those bucks in during early season. Some huge deer have been taken on this property, thanks to the abundant thick bedding and wooded draws that provide perfect cover for wildlife. The 20 acres of grass are currently hayed but could be left to provide even more old field bedding. For year-round outdoor enthusiasts, this farm is a dream come true. Current owner has been approved to enroll the row crop into the Quail management program paying out over \$200 per acre for the next 10 years. The property features two ponds and a nice lake that are brimming with crappie and bass. Public water and electric are on the east boundary and ready for your new home or hunting lodge build