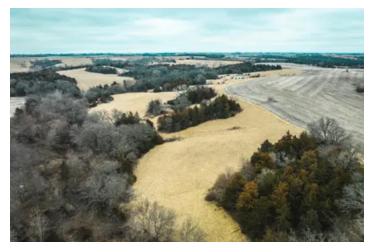

### **PROPERTY DESCRIPTION**

Sometimes a property just has it all: long history of monster bucks, fertile income producing tillable, thick cover, and ample water. Look no further than this 223+/- acre gem, situated in Nodaway County, MO, just east of Pickering. This property boasts 115 acres of high yielding, productive tillable land ready for the 2024 planting season or lease to local farmers for a more passive income. 9.5 acres of alfalfa provide an amazing summer time food source to draw those bucks in during early season. Some huge deer have been taken on this property, thanks to the abundant thick bedding and wooded draws that provide perfect cover for wildlife. The 20 acres of grass are currently hayed but could be left to provide even more old field bedding. For year-round outdoor enthusiasts, this farm is a dream come true. Current owner has been approved to enroll the row crop into the Quail management program paying out over \$200 per acre for the next 10 years. The property features two ponds and a nice lake that are brimming with crappie and bass. Public water and electric are on the east boundary and ready for your new home or hunting lodge build