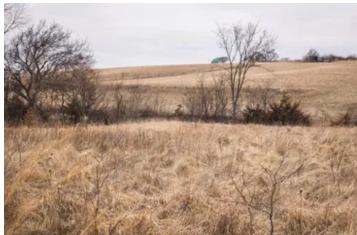

### **PROPERTY DESCRIPTION**

Sometimes a property just has it all: long history of monster bucks, fertile income producing tillable, thick cover, and ample water. Look no further than this 223+/- acre gem, situated in Nodaway County, MO, just east of Pickering. This property boasts 115 acres of high yielding, productive tillable land ready for the 2024 planting season or lease to local farmers for a more passive income. 9.5 acres of alfalfa provide an amazing summer time food source to draw those bucks in during early season. Some huge deer have been taken on this property, thanks to the abundant thick bedding and wooded draws that provide perfect cover for wildlife. The 20 acres of grass are currently hayed but could be left to provide even more old field bedding. For year-round outdoor enthusiasts, this farm is a dream come true. Current owner has been approved to enroll the row crop into the Quail management program paying out over \$200 per acre for the next 10 years. The property features two ponds and a nice lake that are brimming with crappie and bass. Public water and electric are on the east boundary and ready for your new home or hunting lodge build