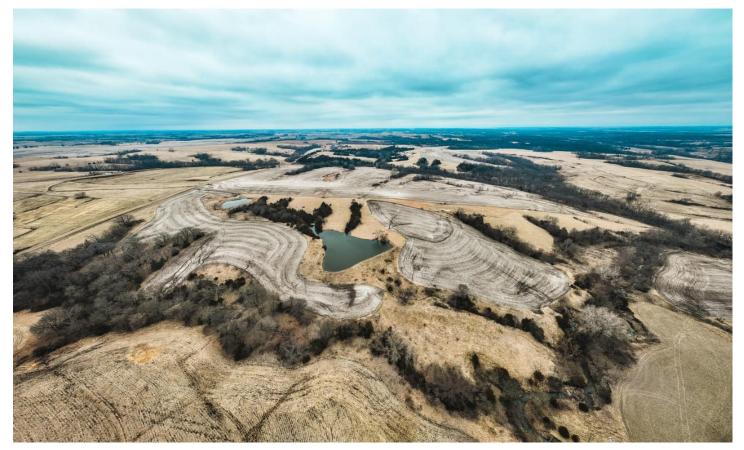

Nodaway Whitetails 223 TBD Liberty Road Hopkins, MO 64461

\$1,505,250 223± Acres Nodaway County

### **PROPERTY DESCRIPTION**

Sometimes a property just has it all: long history of monster bucks, fertile income producing tillable, thick cover, and ample water. Look no further than this 223+/- acre gem, situated in Nodaway County, MO, just east of Pickering. This property boasts 115 acres of high yielding, productive tillable land ready for the 2024 planting season or lease to local farmers for a more passive income. 9.5 acres of alfalfa provide an amazing summer time food source to draw those bucks in during early season. Some huge deer have been taken on this property, thanks to the abundant thick bedding and wooded draws that provide perfect cover for wildlife. The 20 acres of grass are currently hayed but could be left to provide even more old field bedding. For year-round outdoor enthusiasts, this farm is a dream come true. Current owner has been approved to enroll the row crop into the Quail management program paying out over \$200 per acre for the next 10 years. The property features two ponds and a nice lake that are brimming with crappie and bass. Public water and electric are on the east boundary and ready for your new home or hunting lodge build