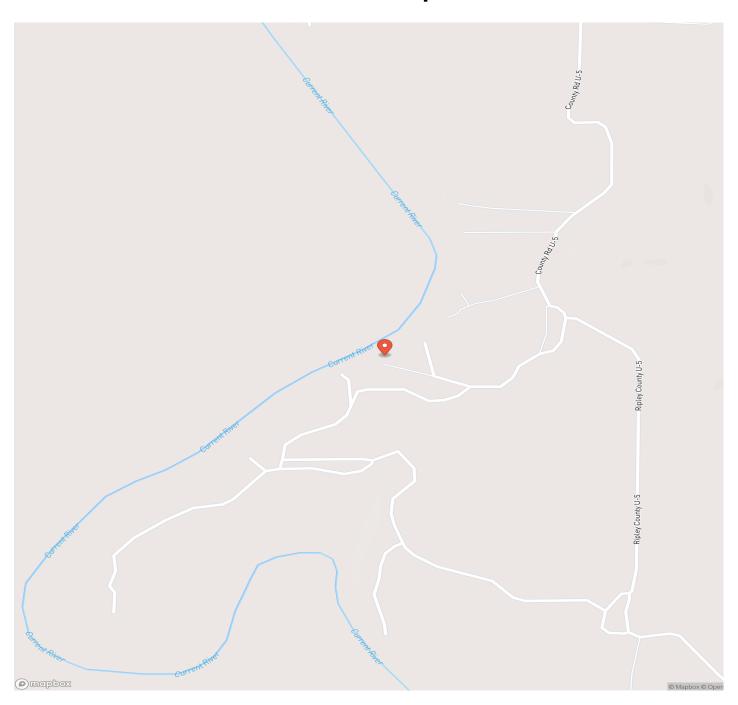

Ripley County** 

Type

Recreational Land, Residential Property, Riverfront

Latitude / Longitude

36.525877 / -90.8044

Taxes (Annually)

1187

**Dwelling Square Feet** 

2058

**Bedrooms / Bathrooms** 

3/2

Acreage

Acr 2

Price

\$275,000

**Property Website** 

https://livingthedreamland.com/property/pipestone-bluff-ripley-missouri/38502/









# **PROPERTY DESCRIPTION**

This 2,058sqft home has an amazing view of the Current River just south of Doniphan, MO. There is a lot of potential with this home that could include an Airbnb rental, summer getaway or primary residence. This home will need some TLC, but a remodel has been started which will let you customize the home just the way you want it!



### Pipestone Bluff Doniphan, MO / Ripley County















# **Locator Map**





# **MORE INFO ONLINE:**

# **Locator Map**





# **MORE INFO ONLINE:**

# **Satellite Map**





### LISTING REPRESENTATIVE

For more information contact:



Representative

Geoff Myers

Mobile

(573) 382-6544

Email

geoff@living the dreamland.com

Address

100 Chesterfield Parkway

City / State / Zip

Chesterfield, MO 63005

| <u>NOTES</u> |  |  |  |
|--------------|--|--|--|
|              |  |  |  |
|              |  |  |  |
|              |  |  |  |
|              |  |  |  |
|              |  |  |  |



| <u>NOTES</u> |  |  |  |  |  |  |  |
|--------------|--|--|--|--|--|--|--|
|              |  |  |  |  |  |  |  |
|              |  |  |  |  |  |  |  |
|              |  |  |  |  |  |  |  |
|              |  |  |  |  |  |  |  |
|              |  |  |  |  |  |  |  |
|