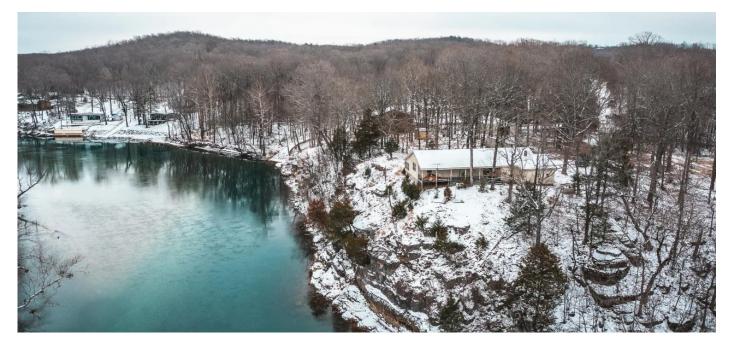

Pipestone Bluff 243 Tadpole Lane Doniphan, MO 63935

\$275,000 2± Acres Ripley County

# **PROPERTY DESCRIPTION**

This 2,058sqft home has an amazing view of the Current River just south of Doniphan, MO. There is a lot of potential with this home that could include an Airbnb rental, summer getaway or primary residence. This home will need some TLC, but a remodel has been started which will let you customize the home just the way you want it!