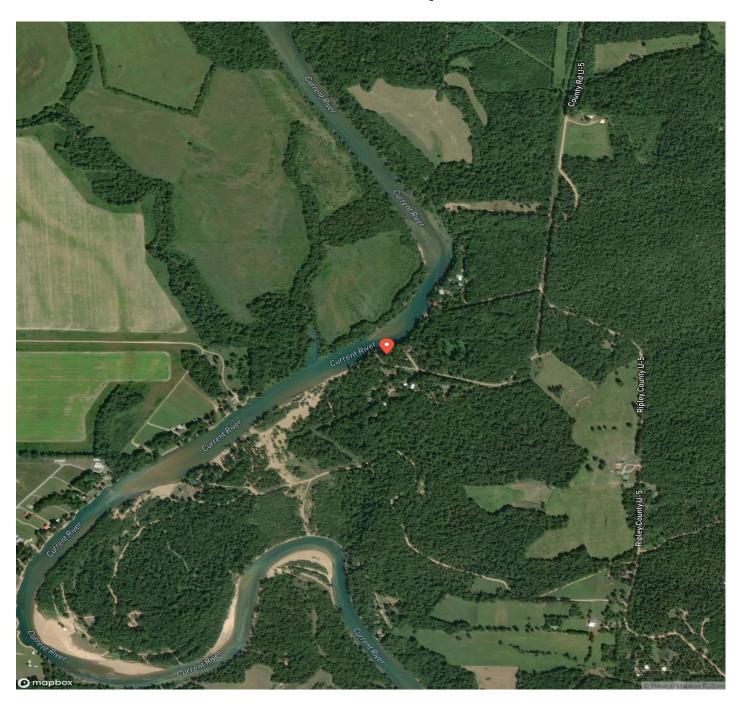

36.525877 / -90.8044

Taxes (Annually)

1187

**Dwelling Square Feet** 

2058

**Bedrooms / Bathrooms** 

3/2

Acreage

Acr 2

Price

\$275,000

**Property Website** 

https://livingthedreamland.com/property/pipestone-bluff-ripley-missouri/38502/









# **PROPERTY DESCRIPTION**

This 2,058sqft home has an amazing view of the Current River just south of Doniphan, MO. There is a lot of potential with this home that could include an Airbnb rental, summer getaway or primary residence. This home will need some TLC, but a remodel has been started which will let you customize the home just the way you want it!



### Pipestone Bluff Doniphan, MO / Ripley County















# **Locator Map**





# **MORE INFO ONLINE:**

# **Locator Map**





# **MORE INFO ONLINE:**

# **Satellite Map**





### LISTING REPRESENTATIVE

For more information contact:



Representative

Geoff Myers

Mobile

(573) 382-6544

Email

geoff@living the dreamland.com

Address

100 Chesterfield Parkway

City / State / Zip

Chesterfield, MO 63005

| <u>NOTES</u> |  |  |  |
|--------------|--|--|--|
|              |  |  |  |
|              |  |  |  |
|              |  |  |  |
|              |  |  |  |
|              |  |  |  |



| <u>NOTES</u> |  |  |  |  |  |  |  |
|--------------|--|--|--|--|--|--|--|
|              |  |  |  |  |  |  |  |
|              |  |  |  |  |  |  |  |
|              |  |  |  |  |  |  |  |
|              |  |  |  |  |  |  |  |
|              |  |  |  |  |  |  |  |
|              |  |  |  |  |  |  |  |
|              |  |  |  |  |  |  |  |
|              |  |  |  |  |  |  |  |