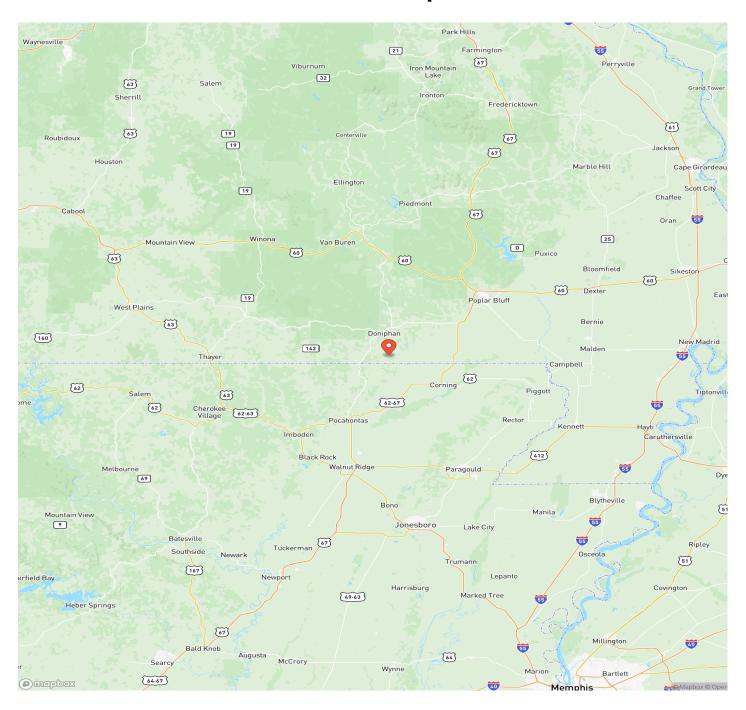

ential Property, Riverfront

Latitude / Longitude

36.525877 / -90.8044

Taxes (Annually)

1187

**Dwelling Square Feet** 

2058

**Bedrooms / Bathrooms** 

3/2

Acreage

Acr 2

Price

\$275,000

**Property Website** 

https://livingthedreamland.com/property/pipestone-bluff-ripley-missouri/38502/









# **PROPERTY DESCRIPTION**

This 2,058sqft home has an amazing view of the Current River just south of Doniphan, MO. There is a lot of potential with this home that could include an Airbnb rental, summer getaway or primary residence. This home will need some TLC, but a remodel has been started which will let you customize the home just the way you want it!



### Pipestone Bluff Doniphan, MO / Ripley County















# **Locator Map**





# **MORE INFO ONLINE:**

# **Locator Map**





# **MORE INFO ONLINE:**

# **Satellite Map**





### LISTING REPRESENTATIVE

For more information contact:



Representative

Geoff Myers

Mobile

(573) 382-6544

Email

geoff@living the dreamland.com

Address

100 Chesterfield Parkway

City / State / Zip

Chesterfield, MO 63005

| <u>NOTES</u> |  |  |  |
|--------------|--|--|--|
|              |  |  |  |
|              |  |  |  |
|              |  |  |  |
|              |  |  |  |
|              |  |  |  |



| <u>NOTES</u> |  |  |  |  |  |  |  |
|--------------|--|--|--|--|--|--|--|
|              |  |  |  |  |  |  |  |
|              |  |  |  |  |  |  |  |
|              |  |  |  |  |  |  |  |
|              |  |  |  |  |  |  |  |
|              |  |  |  |  |  |  |  |
|              |  |  |  |  |  |  |  |
|              |  |  |  |