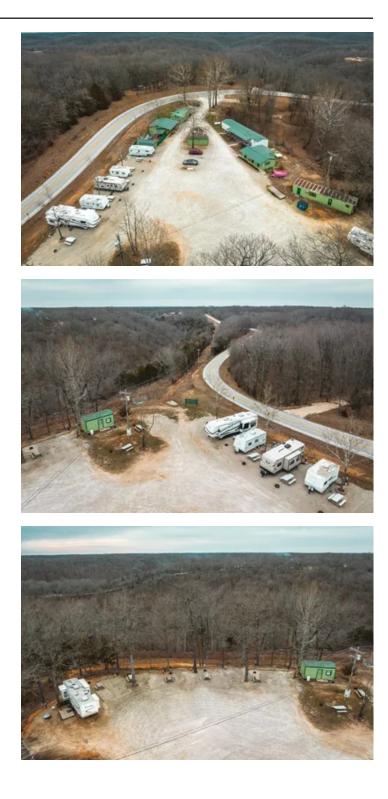

### **PROPERTY DESCRIPTION**

Income Producing Opportunity Close to the Most Popular State Park in Missouri! Located about a mile from Roaring River State Park sits Peddlers RV Park. The scenic hilltop park has 16 individual full hook-up RV sites plus several tent sites situated on 11 acres. The 16 RV sites have <u>30-50-110</u> hook ups as well as water and septic. Peddlers also offers a game room with pool table, ADA compliant shower house, as well as an on site laundry. The spacious office offers living quarters and kitchen. Adding even more value to the property is the on site mobile that can be used as an on site residence or rental. Don't miss out on this Incredible Investment Opportunity!