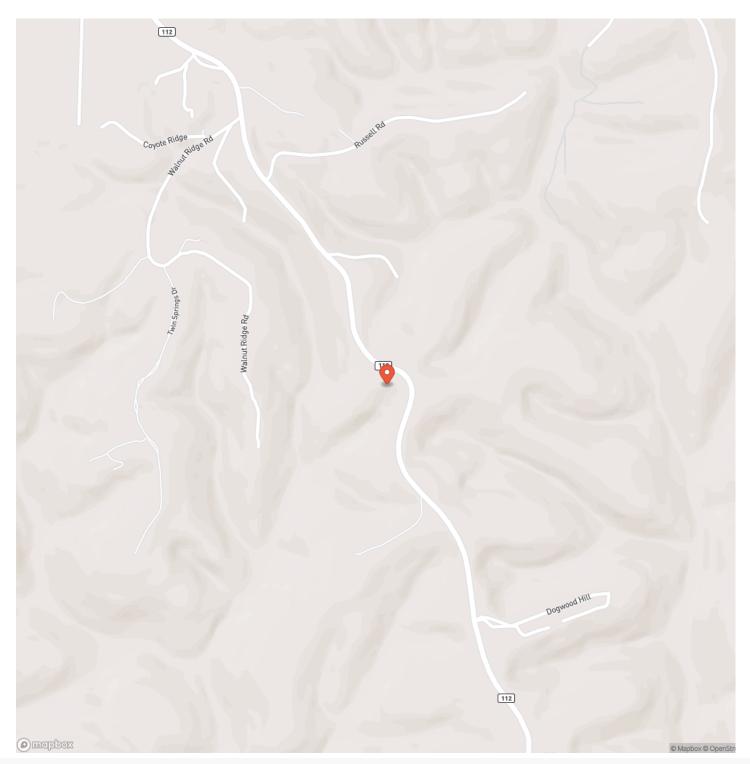

16/





## **MORE INFO ONLINE:**

### **PROPERTY DESCRIPTION**

Income Producing Opportunity Close to the Most Popular State Park in Missouri! Located about a mile from Roaring River State Park sits Peddlers RV Park. The scenic hilltop park has 16 individual full hook-up RV sites plus several tent sites situated on 11 acres. The 16 RV sites have <u>30-50-110</u> hook ups as well as water and septic. Peddlers also offers a game room with pool table, ADA compliant shower house, as well as an on site laundry. The spacious office offers living quarters and kitchen. Adding even more value to the property is the on site mobile that can be used as an on site residence or rental. Don't miss out on this Incredible Investment Opportunity!



### **MORE INFO ONLINE:**



**MORE INFO ONLINE:** 







Living the Dream Outdoor Properties

# **MORE INFO ONLINE:**

**Locator Map** 







# Satellite Map





# **MORE INFO ONLINE:**

### LISTING REPRESENTATIVE For more information contact:



**Representative** Brigitta Vance

**Mobile** (479) 621-3815

Email vance.brigitta@gmail.com

**Address** 515 South Franklin

**City / State / Zip** Cuba, MO 65453

### <u>NOTES</u>



## **MORE INFO ONLINE:**

| NOTES |  |
|-------|--|
|       |  |
|       |  |
|       |  |
|       |  |
|       |  |
|       |  |
|       |  |
|       |  |
|       |  |
|       |  |
|       |  |
|       |  |
|       |  |
|       |  |
|       |  |
|       |  |
|       |  |
|       |  |
|       |  |
|       |  |
|       |  |
|       |  |
|       |  |
|       |  |
|       |  |
|       |  |
|       |  |
|       |  |
|