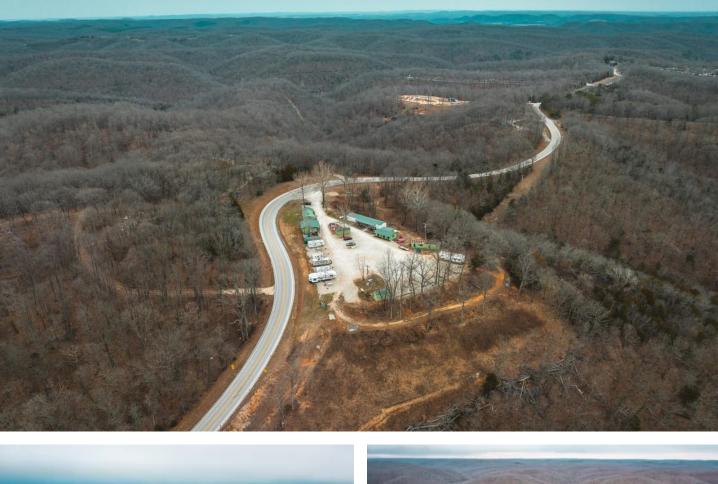

### **PROPERTY DESCRIPTION**

Income Producing Opportunity Close to the Most Popular State Park in Missouri! Located about a mile from Roaring River State Park sits Peddlers RV Park. The scenic hilltop park has 16 individual full hook-up RV sites plus several tent sites situated on 11 acres. The 16 RV sites have <u>30-50-110</u> hook ups as well as water and septic. Peddlers also offers a game room with pool table, ADA compliant shower house, as well as an on site laundry. The spacious office offers living quarters and kitchen. Adding even more value to the property is the on site mobile that can be used as an on site residence or rental. Don't miss out on this Incredible Investment Opportunity!