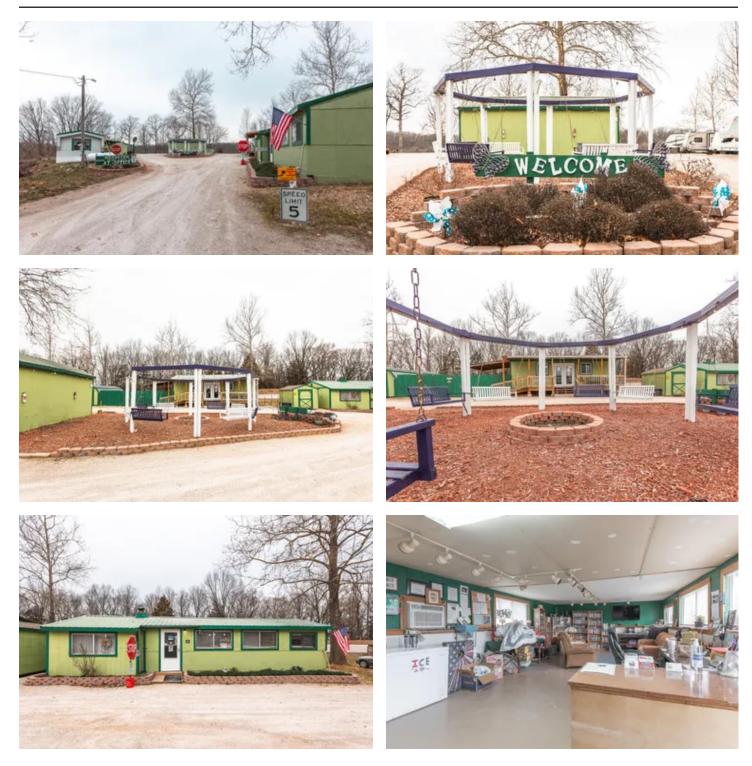

### **PROPERTY DESCRIPTION**

Income Producing Opportunity Close to the Most Popular State Park in Missouri! Located about a mile from Roaring River State Park sits Peddlers RV Park. The scenic hilltop park has 16 individual full hook-up RV sites plus several tent sites situated on 11 acres. The 16 RV sites have <u>30-50-110</u> hook ups as well as water and septic. Peddlers also offers a game room with pool table, ADA compliant shower house, as well as an on site laundry. The spacious office offers living quarters and kitchen. Adding even more value to the property is the on site mobile that can be used as an on site residence or rental. Don't miss out on this Incredible Investment Opportunity!