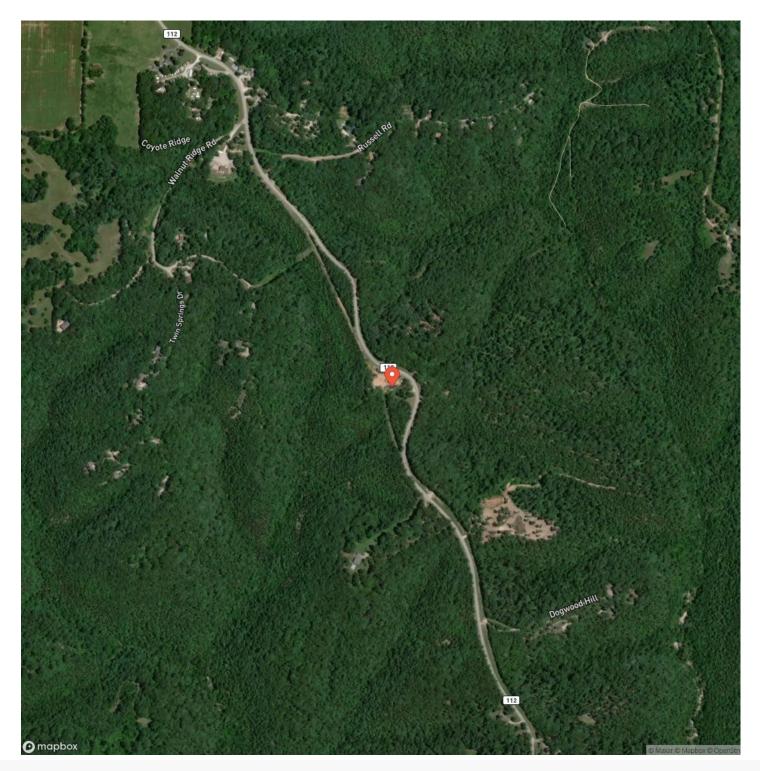

e Most Popular State Park in Missouri! Located about a mile from Roaring River State Park sits Peddlers RV Park. The scenic hilltop park has 16 individual full hook-up RV sites plus several tent sites situated on 11 acres. The 16 RV sites have <u>30-50-110</u> hook ups as well as water and septic. Peddlers also offers a game room with pool table, ADA compliant shower house, as well as an on site laundry. The spacious office offers living quarters and kitchen. Adding even more value to the property is the on site mobile that can be used as an on site residence or rental. Don't miss out on this Incredible Investment Opportunity!



### **MORE INFO ONLINE:**



**MORE INFO ONLINE:** 







Living the Dream Outdoor Properties

# **MORE INFO ONLINE:**

**Locator Map** 







# Satellite Map





# **MORE INFO ONLINE:**

### LISTING REPRESENTATIVE For more information contact:



**Representative** Brigitta Vance

**Mobile** (479) 621-3815

Email vance.brigitta@gmail.com

**Address** 515 South Franklin

**City / State / Zip** Cuba, MO 65453

### <u>NOTES</u>



## **MORE INFO ONLINE:**

| NOTES |  |
|-------|--|
|       |  |
|       |  |
|       |  |
|       |  |
|       |  |
|       |  |
|       |  |
|       |  |
|       |  |
|       |  |
|       |  |
|       |  |
|       |  |
|       |  |
|       |  |
|       |  |
|       |  |
|       |  |
|       |  |
|       |  |
|       |  |
|       |  |
|       |  |
|       |  |
|       |  |
|       |  |
|       |  |
|       |  |
|       |  |
|       |  |
|       |  |
|       |  |
|       |  |
|       |  |
|       |  |
|       |  |
|