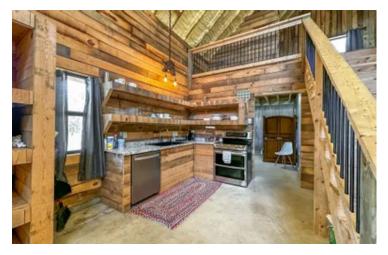

#### **PROPERTY DESCRIPTION**

Located just minutes from city limits with paved asphalt frontage this 60.3 m/l acres could not be more conveniently located. The gated c ensures you have the privacy of living in a very remote location with all the benefits of being just a 5 minute drive to all of the local amenities. This barn style home is built with true craftsmanship from the open floorplan of this 3 bed 2 bath home to the vaulted ceilings with some timber style framing and rustic finishings. This home is the perfect match for your every day residence, or hunting/vacation getaway. Airbnb or other short term rental possibilites are endless being located less than 3 miles from the public access at Mineral Sprir for fishing and floating on the famous Piney River. You can spend your evenings listening to the wind whistle through the majestic pines while watching the deer and turkey right out in the front yard.