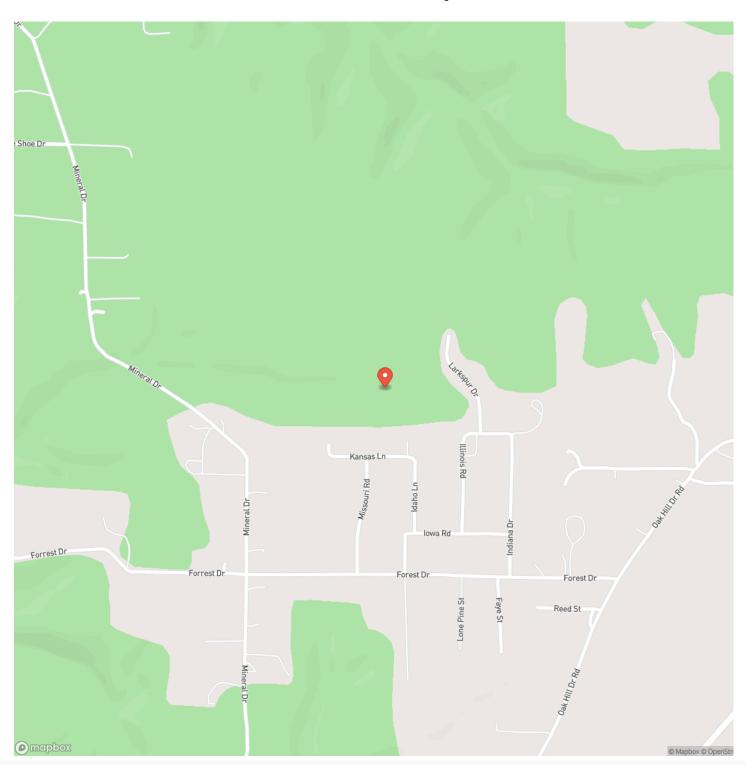

he gated c ensures you have the privacy of living in a very remote location with all the benefits of being just a 5 minute drive to all of the local amenities. This barn style home is built with true craftsmanship from the open floorplan of this 3 bed 2 bath home to the vaulted ceilings with some timber style framing and rustic finishings. This home is the perfect match for your every day residence, or hunting/vacation getaway. Airbnb or other short term rental possibilites are endless being located less than 3 miles from the public access at Mineral Sprir for fishing and floating on the famous Piney River. You can spend your evenings listening to the wind whistle through the majestic pines while watching the deer and turkey right out in the front yard.

















# **Locator Map**





# **Locator Map**





# **Satellite Map**





# LISTING REPRESENTATIVE For more information contact:



Representative

Jeff Browning

Mobile

(417) 260-5176

Office

(855) 289-3478

Email

jwbrowning92@gmail.com

**Address** 

26435 Sandbar Lane

City / State / Zip

Laquey, MO 65534

| <u>NOTES</u> |  |  |
|--------------|--|--|
|              |  |  |
|              |  |  |
|              |  |  |
|              |  |  |
|              |  |  |
|              |  |  |
|              |  |  |
|              |  |  |
|              |  |  |
|              |  |  |
|              |  |  |
|              |  |  |
|              |  |  |
|              |  |  |



| <u>NOTES</u> |  |
|--------------|--|
|              |  |
|              |  |
|              |  |
|              |  |
|              |