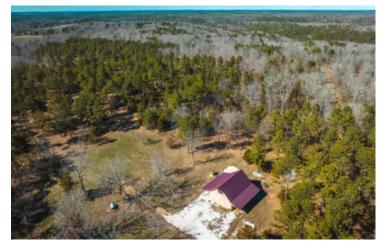

#### **PROPERTY DESCRIPTION**

Located just minutes from city limits with paved asphalt frontage this 60.3 m/l acres could not be more conveniently located. The gated c ensures you have the privacy of living in a very remote location with all the benefits of being just a 5 minute drive to all of the local amenities. This barn style home is built with true craftsmanship from the open floorplan of this 3 bed 2 bath home to the vaulted ceilings with some timber style framing and rustic finishings. This home is the perfect match for your every day residence, or hunting/vacation getaway. Airbnb or other short term rental possibilites are endless being located less than 3 miles from the public access at Mineral Sprir for fishing and floating on the famous Piney River. You can spend your evenings listening to the wind whistle through the majestic pines while watching the deer and turkey right out in the front yard.