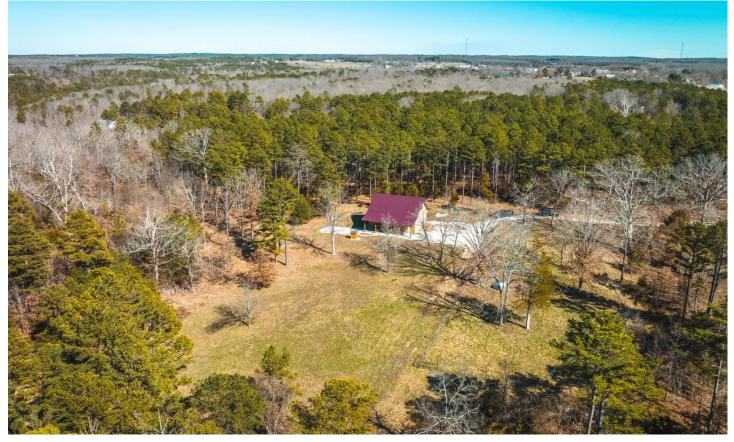

Gaston Getaway 8201 Idaho Lane Houston, MO 65483 **\$350,000** 60.300± Acres Texas County

#### **PROPERTY DESCRIPTION**

Located just minutes from city limits with paved asphalt frontage this 60.3 m/l acres could not be more conveniently located. The gated c ensures you have the privacy of living in a very remote location with all the benefits of being just a 5 minute drive to all of the local amenities. This barn style home is built with true craftsmanship from the open floorplan of this 3 bed 2 bath home to the vaulted ceilings with some timber style framing and rustic finishings. This home is the perfect match for your every day residence, or hunting/vacation getaway. Airbnb or other short term rental possibilites are endless being located less than 3 miles from the public access at Mineral Sprir for fishing and floating on the famous Piney River. You can spend your evenings listening to the wind whistle through the majestic pines while watching the deer and turkey right out in the front yard.