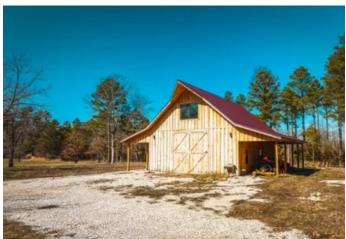

#### **PROPERTY DESCRIPTION**

Located just minutes from city limits with paved asphalt frontage this 60.3 m/l acres could not be more conveniently located. The gated c ensures you have the privacy of living in a very remote location with all the benefits of being just a 5 minute drive to all of the local amenities. This barn style home is built with true craftsmanship from the open floorplan of this 3 bed 2 bath home to the vaulted ceilings with some timber style framing and rustic finishings. This home is the perfect match for your every day residence, or hunting/vacation getaway. Airbnb or other short term rental possibilites are endless being located less than 3 miles from the public access at Mineral Sprir for fishing and floating on the famous Piney River. You can spend your evenings listening to the wind whistle through the majestic pines while watching the deer and turkey right out in the front yard.