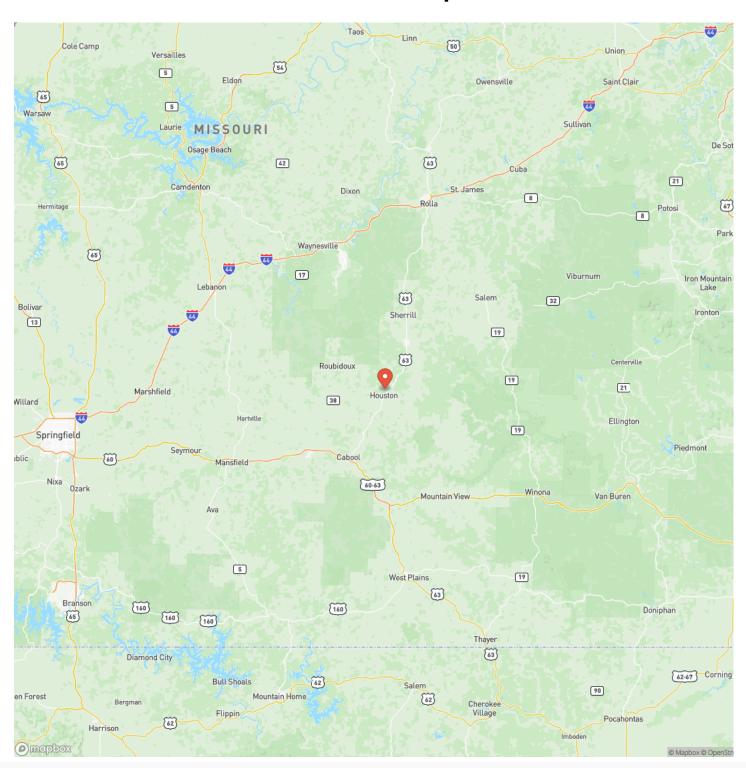

have the privacy of living in a very remote location with all the benefits of being just a 5 minute drive to all of the local amenities. This barn style home is built with true craftsmanship from the open floorplan of this 3 bed 2 bath home to the vaulted ceilings with some timber style framing and rustic finishings. This home is the perfect match for your every day residence, or hunting/vacation getaway. Airbnb or other short term rental possibilites are endless being located less than 3 miles from the public access at Mineral Sprir for fishing and floating on the famous Piney River. You can spend your evenings listening to the wind whistle through the majestic pines while watching the deer and turkey right out in the front yard.

















# **Locator Map**





# **Locator Map**





# **Satellite Map**





# LISTING REPRESENTATIVE For more information contact:



Representative

Jeff Browning

Mobile

(417) 260-5176

Office

(855) 289-3478

Email

jwbrowning92@gmail.com

**Address** 

26435 Sandbar Lane

City / State / Zip

Laquey, MO 65534

| <u>NOTES</u> |  |  |
|--------------|--|--|
|              |  |  |
|              |  |  |
|              |  |  |
|              |  |  |
|              |  |  |
|              |  |  |
|              |  |  |
|              |  |  |
|              |  |  |
|              |  |  |
|              |  |  |
|              |  |  |
|              |  |  |
|              |  |  |



| <u>NOTES</u> |  |
|--------------|--|
|              |  |
|              |  |
|              |  |
|              |  |
|              |  |
|              |  |