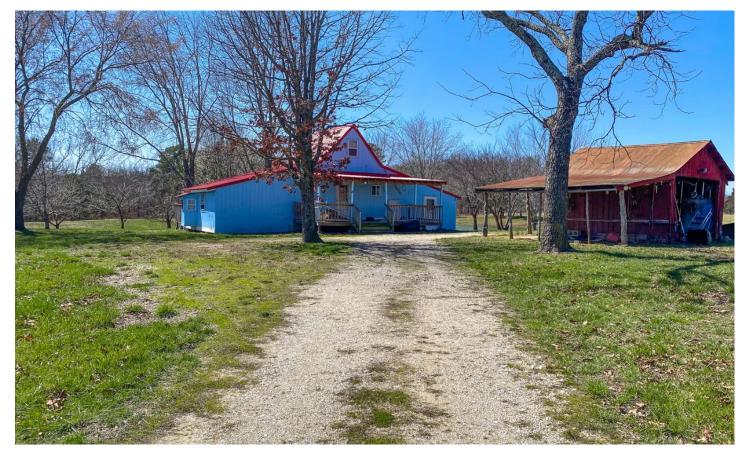

Little Blue 1123 Hwy 119 Salem, MO 65560 **\$159,900** 3.980± Acres Dent County

### **PROPERTY DESCRIPTION**

Little Blue is a cute A-Frame home situated on 3.98 acres just minutes away from Montauk State Park and the Current River. Location is absolutely perfect whether you are us it for an investment rental, 2nd home or where you are laying down your roots! Enjoy the half-acre stocked pond from your back deck or take off fishing at a moment's notice There is plenty of room for storage in the 20'x36' lean-to with electric and the 10'x12' utility shed. Beautiful, mature fruit trees line up on the east side of the home making fo picturesque view. Inside there are 2 bedrooms with a possible large 3rd, open concept living room with gas fireplace, kitchen with oak cabinets, pantry area and loft. With yo special touch, this property has so many possibilities!