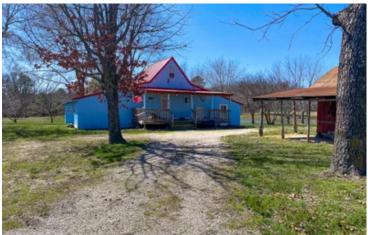

Little Blue 1123 Hwy 119 Salem, MO 65560 **\$159,900** 3.980± Acres Dent County

### **PROPERTY DESCRIPTION**

Little Blue is a cute A-Frame home situated on 3.98 acres just minutes away from Montauk State Park and the Current River. Location is absolutely perfect whether you are us it for an investment rental, 2nd home or where you are laying down your roots! Enjoy the half-acre stocked pond from your back deck or take off fishing at a moment's notice There is plenty of room for storage in the 20'x36' lean-to with electric and the 10'x12' utility shed. Beautiful, mature fruit trees line up on the east side of the home making fo picturesque view. Inside there are 2 bedrooms with a possible large 3rd, open concept living room with gas fireplace, kitchen with oak cabinets, pantry area and loft. With yo special touch, this property has so many possibilities!