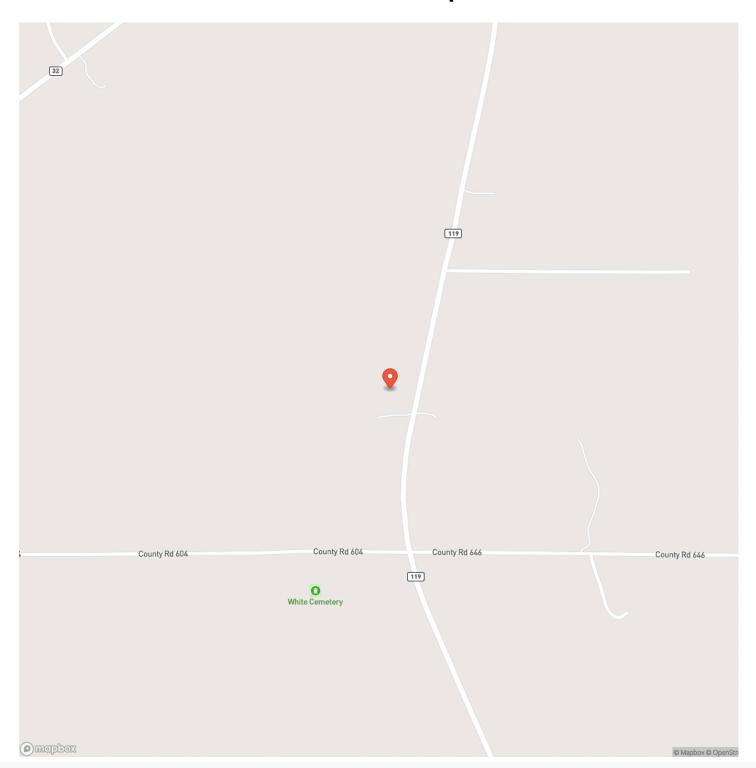

ION**

Little Blue is a cute A-Frame home situated on 3.98 acres just minutes away from Montauk State Park and the Current River. Location is absolutely perfect whether you are us it for an investment rental, 2nd home or where you are laying down your roots! Enjoy the half-acre stocked pond from your back deck or take off fishing at a moment's notice There is plenty of room for storage in the 20'x36' lean-to with electric and the 10'x12' utility shed. Beautiful, mature fruit trees line up on the east side of the home making fo picturesque view. Inside there are 2 bedrooms with a possible large 3rd, open concept living room with gas fireplace, kitchen with oak cabinets, pantry area and loft. With yo special touch, this property has so many possibilities!

















# **Locator Map**





# **Locator Map**





# **Satellite Map**





# LISTING REPRESENTATIVE For more information contact:



### Representative

Jenna Deason

### Mobile

(573) 247-0521

#### Office

(855) 289-3478

#### Email

jenna.deason@gmail.com

### **Address**

944 County Road 2630

### City / State / Zip

Salem, MO 65560

| <u>NOTES</u> |  |  |
|--------------|--|--|
|              |  |  |
|              |  |  |
|              |  |  |
|              |  |  |
|              |  |  |
|              |  |  |
|              |  |  |
|              |  |  |
|              |  |  |
|              |  |  |
|              |  |  |
|              |  |  |



| <u>NOTES</u> |  |
|--------------|--|
|              |  |
|              |  |
|              |  |
|              |  |
|              |  |
|              |