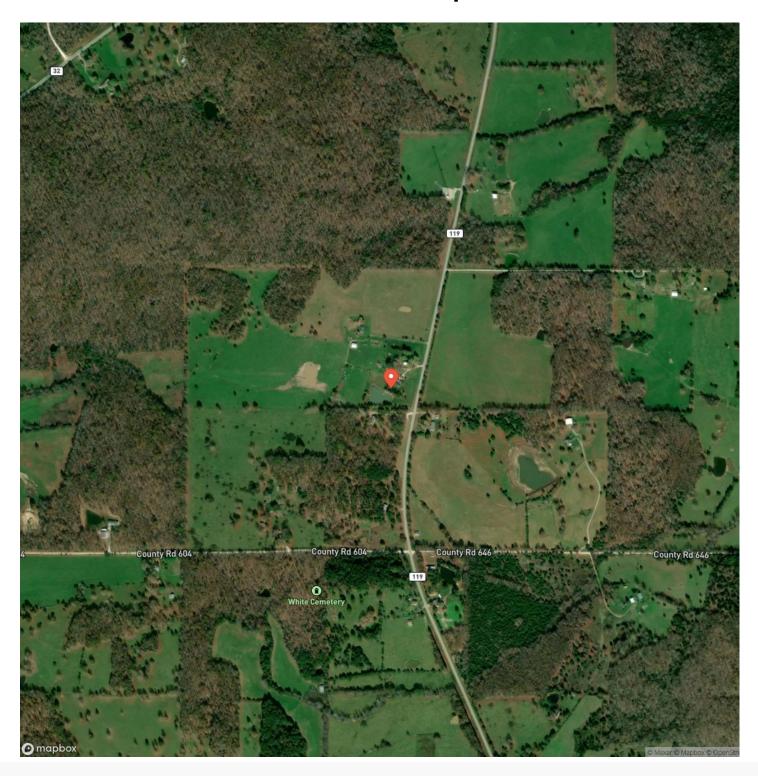

ed on 3.98 acres just minutes away from Montauk State Park and the Current River. Location is absolutely perfect whether you are us it for an investment rental, 2nd home or where you are laying down your roots! Enjoy the half-acre stocked pond from your back deck or take off fishing at a moment's notice There is plenty of room for storage in the 20'x36' lean-to with electric and the 10'x12' utility shed. Beautiful, mature fruit trees line up on the east side of the home making fo picturesque view. Inside there are 2 bedrooms with a possible large 3rd, open concept living room with gas fireplace, kitchen with oak cabinets, pantry area and loft. With yo special touch, this property has so many possibilities!

















# **Locator Map**





# **Locator Map**





# **Satellite Map**





# LISTING REPRESENTATIVE For more information contact:



### Representative

Jenna Deason

### Mobile

(573) 247-0521

#### Office

(855) 289-3478

#### Email

jenna.deason@gmail.com

### **Address**

944 County Road 2630

### City / State / Zip

Salem, MO 65560

| <u>NOTES</u> |  |  |
|--------------|--|--|
|              |  |  |
|              |  |  |
|              |  |  |
|              |  |  |
|              |  |  |
|              |  |  |
|              |  |  |
|              |  |  |
|              |  |  |
|              |  |  |
|              |  |  |
|              |  |  |



| <u>NOTES</u> |  |
|--------------|--|
|              |  |
|              |  |
|              |  |
|              |  |
|              |  |
|              |  |
|              |  |
|              |  |
|