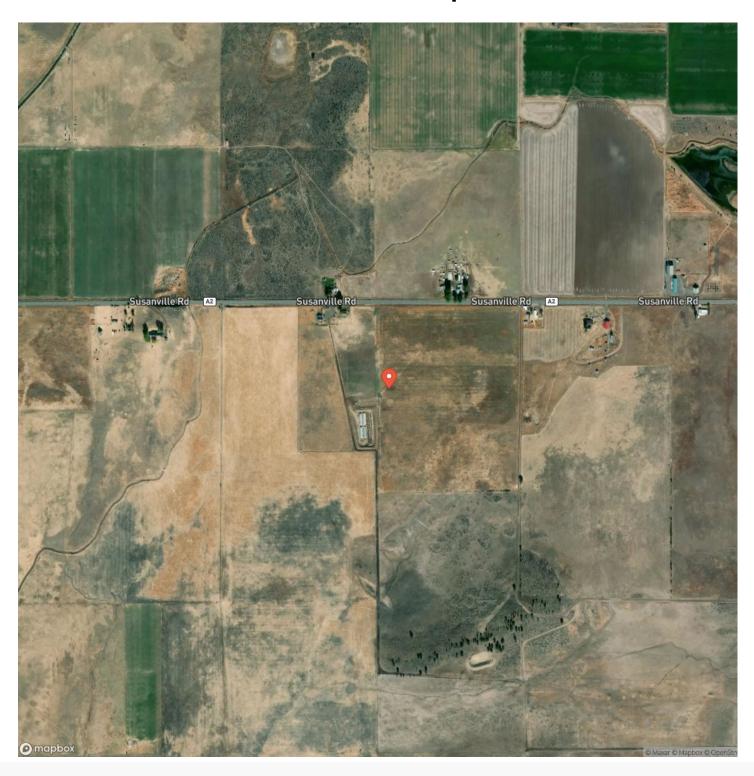

Highlights:

- The 2-storyfarmhouse has 3 bedrooms and 2 baths with front and side covered porches, perfect spot to sit with your morning coffee.
- All fenced and cross fenced with corrals around barn.
- The ranch is level and could be used for grazing.
- The ranch has been irrigated by wheel line. The ag well and wheel lines have not been used for several years.
- There is a woodshed and storage shed.
- Located just 2 miles from town.
- Great views of the valley, plus Mt. Shasta and Mt. Lassen.
- This is a perfect ranch for the "Gentleman Farmer". Big enough to raise a crop and a few cows, and still have time to enjoy the great outdoo

















## **MORE INFO ONLINE:**

# **Locator Map**





# MORE INFO ONLINE:

# **Locator Map**





# **MORE INFO ONLINE:**

# **Satellite Map**





# LISTING REPRESENTATIVE For more information contact:



NOTEC

### Representative

Donna Utterback

### Mobile

(530) 336-6869

### Email

fallriverproperties@frontiernet.net

#### **Address**

43603 HWY 299

### City / State / Zip

Fall River Mills, CA 96028

| NOTES |  |  |
|-------|--|--|
|       |  |  |
|       |  |  |
|       |  |  |
|       |  |  |
|       |  |  |
|       |  |  |
|       |  |  |
|       |  |  |
|       |  |  |
|       |  |  |
|       |  |  |
|       |  |  |
|       |  |  |
|       |  |  |
|       |  |  |
|       |  |  |
|       |  |  |
|       |  |  |
|       |  |  |
|       |  |  |
|       |  |  |
|       |  |  |
|       |  |  |
|       |  |  |
|       |  |  |
|       |  |  |
|       |  |  |
|       |  |  |



| <u>NOTES</u> |  |
|--------------|--|
|