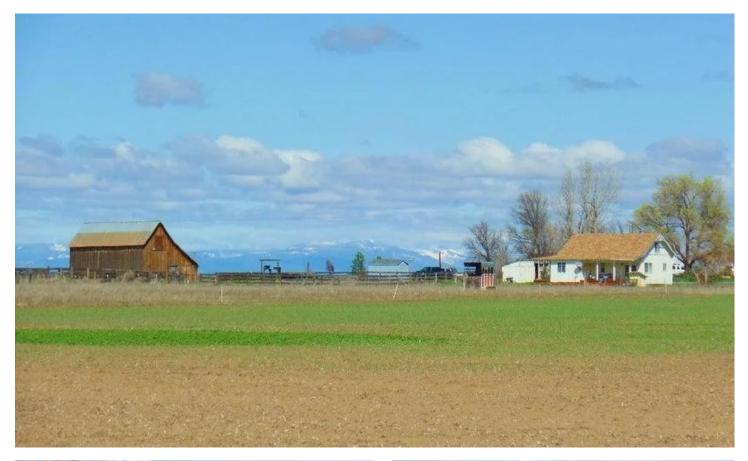

### **PROPERTY DESCRIPTION**

The Rockin Sunrise Ranch offers 70 acres, with 50 acres of farm ground. This is a neat little ranch with a 1750 sf hay and equipment barn and two story farmhouse.

#### Property Highlights:

- The 2-storyfarmhouse has 3 bedrooms and 2 baths with front and side covered porches, perfect spot to sit with your morning coffee.
- All fenced and cross fenced with corrals around barn.
- The ranch is level and could be used for grazing.
- The ranch has been irrigated by wheel line. The ag well and wheel lines have not been used for several years.
- There is a woodshed and storage shed.
- Located just 2 miles from town.
- Great views of the valley, plus Mt. Shasta and Mt. Lassen.
- This is a perfect ranch for the "Gentleman Farmer". Big enough to raise a crop and a few cows, and still have time to enjoy the great outdoo