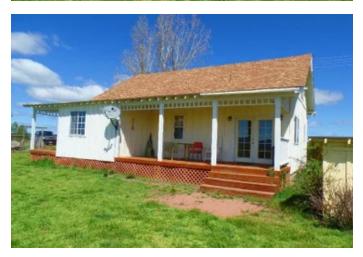

### **PROPERTY DESCRIPTION**

The Rockin Sunrise Ranch offers 70 acres, with 50 acres of farm ground. This is a neat little ranch with a 1750 sf hay and equipment barn and two story farmhouse.

#### Property Highlights:

- The 2-storyfarmhouse has 3 bedrooms and 2 baths with front and side covered porches, perfect spot to sit with your morning coffee.
- All fenced and cross fenced with corrals around barn.
- The ranch is level and could be used for grazing.
- The ranch has been irrigated by wheel line. The ag well and wheel lines have not been used for several years.
- There is a woodshed and storage shed.
- Located just 2 miles from town.
- Great views of the valley, plus Mt. Shasta and Mt. Lassen.
- This is a perfect ranch for the "Gentleman Farmer". Big enough to raise a crop and a few cows, and still have time to enjoy the great outdoo