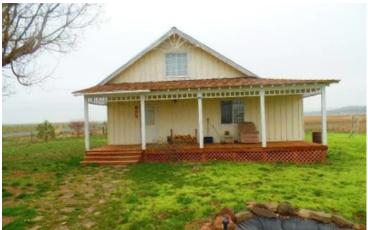

### **PROPERTY DESCRIPTION**

The Rockin Sunrise Ranch offers 70 acres, with 50 acres of farm ground. This is a neat little ranch with a 1750 sf hay and equipment barn and two story farmhouse.

#### Property Highlights:

- The 2-storyfarmhouse has 3 bedrooms and 2 baths with front and side covered porches, perfect spot to sit with your morning coffee.
- All fenced and cross fenced with corrals around barn.
- The ranch is level and could be used for grazing.
- The ranch has been irrigated by wheel line. The ag well and wheel lines have not been used for several years.
- There is a woodshed and storage shed.
- Located just 2 miles from town.
- Great views of the valley, plus Mt. Shasta and Mt. Lassen.
- This is a perfect ranch for the "Gentleman Farmer". Big enough to raise a crop and a few cows, and still have time to enjoy the great outdoo