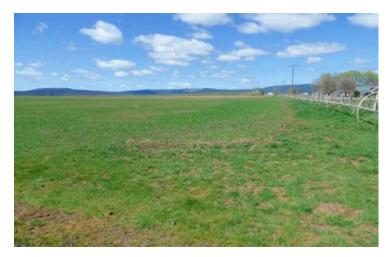

### **PROPERTY DESCRIPTION**

The Rockin Sunrise Ranch offers 70 acres, with 50 acres of farm ground. This is a neat little ranch with a 1750 sf hay and equipment barn and two story farmhouse.

#### Property Highlights:

- The 2-storyfarmhouse has 3 bedrooms and 2 baths with front and side covered porches, perfect spot to sit with your morning coffee.
- All fenced and cross fenced with corrals around barn.
- The ranch is level and could be used for grazing.
- The ranch has been irrigated by wheel line. The ag well and wheel lines have not been used for several years.
- There is a woodshed and storage shed.
- Located just 2 miles from town.
- Great views of the valley, plus Mt. Shasta and Mt. Lassen.
- This is a perfect ranch for the "Gentleman Farmer". Big enough to raise a crop and a few cows, and still have time to enjoy the great outdoo