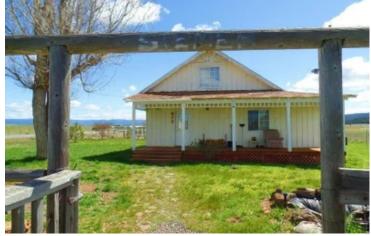

#### Property Highlights:

- The 2-storyfarmhouse has 3 bedrooms and 2 baths with front and side covered porches, perfect spot to sit with your morning coffee.
- All fenced and cross fenced with corrals around barn.
- The ranch is level and could be used for grazing.
- The ranch has been irrigated by wheel line. The ag well and wheel lines have not been used for several years.
- There is a woodshed and storage shed.
- Located just 2 miles from town.
- Great views of the valley, plus Mt. Shasta and Mt. Lassen.
- This is a perfect ranch for the "Gentleman Farmer". Big enough to raise a crop and a few cows, and still have time to enjoy the great outdoo