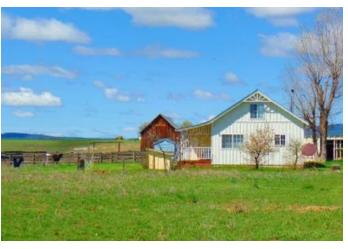

### **PROPERTY DESCRIPTION**

The Rockin Sunrise Ranch offers 70 acres, with 50 acres of farm ground. This is a neat little ranch with a 1750 sf hay and equipment barn and two story farmhouse.

#### Property Highlights:

- The 2-storyfarmhouse has 3 bedrooms and 2 baths with front and side covered porches, perfect spot to sit with your morning coffee.
- All fenced and cross fenced with corrals around barn.
- The ranch is level and could be used for grazing.
- The ranch has been irrigated by wheel line. The ag well and wheel lines have not been used for several years.
- There is a woodshed and storage shed.
- Located just 2 miles from town.
- Great views of the valley, plus Mt. Shasta and Mt. Lassen.
- This is a perfect ranch for the "Gentleman Farmer". Big enough to raise a crop and a few cows, and still have time to enjoy the great outdoo