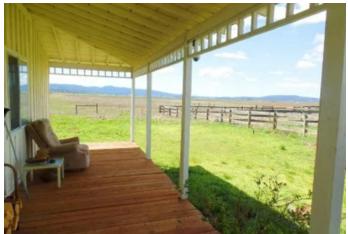

#### Property Highlights:

- The 2-storyfarmhouse has 3 bedrooms and 2 baths with front and side covered porches, perfect spot to sit with your morning coffee.
- All fenced and cross fenced with corrals around barn.
- The ranch is level and could be used for grazing.
- The ranch has been irrigated by wheel line. The ag well and wheel lines have not been used for several years.
- There is a woodshed and storage shed.
- Located just 2 miles from town.
- Great views of the valley, plus Mt. Shasta and Mt. Lassen.
- This is a perfect ranch for the "Gentleman Farmer". Big enough to raise a crop and a few cows, and still have time to enjoy the great outdoo