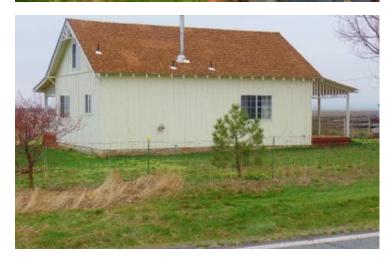

### **PROPERTY DESCRIPTION**

The Rockin Sunrise Ranch offers 70 acres, with 50 acres of farm ground. This is a neat little ranch with a 1750 sf hay and equipment barn and two story farmhouse.

#### Property Highlights:

- The 2-storyfarmhouse has 3 bedrooms and 2 baths with front and side covered porches, perfect spot to sit with your morning coffee.
- All fenced and cross fenced with corrals around barn.
- The ranch is level and could be used for grazing.
- The ranch has been irrigated by wheel line. The ag well and wheel lines have not been used for several years.
- There is a woodshed and storage shed.
- Located just 2 miles from town.
- Great views of the valley, plus Mt. Shasta and Mt. Lassen.
- This is a perfect ranch for the "Gentleman Farmer". Big enough to raise a crop and a few cows, and still have time to enjoy the great outdoo