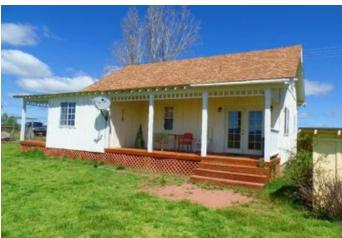

### **PROPERTY DESCRIPTION**

The Rockin Sunrise Ranch offers 70 acres, with 50 acres of farm ground. This is a neat little ranch with a 1750 sf hay and equipment barn and two story farmhouse.

#### Property Highlights:

- The 2-storyfarmhouse has 3 bedrooms and 2 baths with front and side covered porches, perfect spot to sit with your morning coffee.
- All fenced and cross fenced with corrals around barn.
- The ranch is level and could be used for grazing.
- The ranch has been irrigated by wheel line. The ag well and wheel lines have not been used for several years.
- There is a woodshed and storage shed.
- Located just 2 miles from town.
- Great views of the valley, plus Mt. Shasta and Mt. Lassen.
- This is a perfect ranch for the "Gentleman Farmer". Big enough to raise a crop and a few cows, and still have time to enjoy the great outdoo