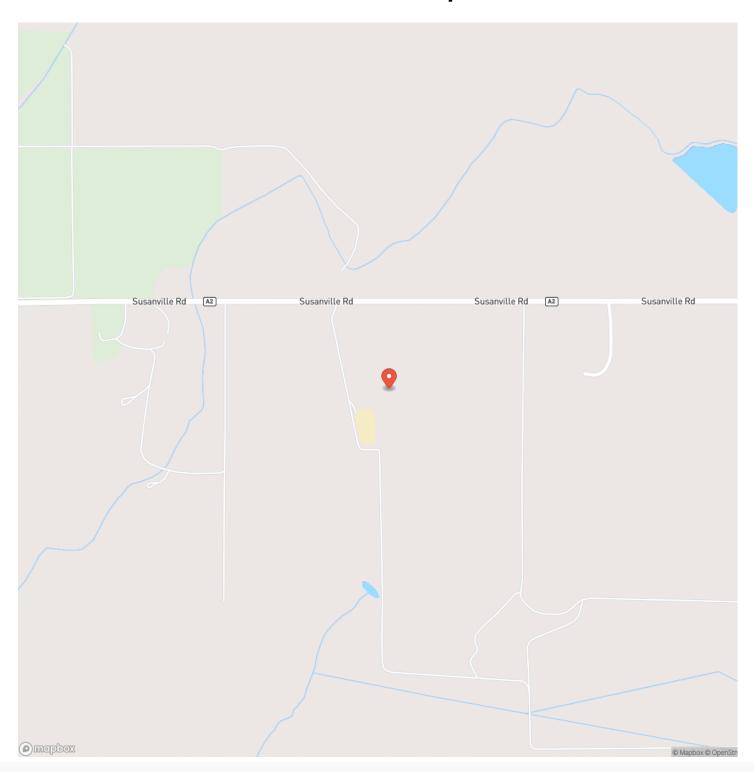

at little ranch with a 1750 sf hay and equipment barn and two story farmhouse.

#### Property Highlights:

- The 2-storyfarmhouse has 3 bedrooms and 2 baths with front and side covered porches, perfect spot to sit with your morning coffee.
- All fenced and cross fenced with corrals around barn.
- The ranch is level and could be used for grazing.
- The ranch has been irrigated by wheel line. The ag well and wheel lines have not been used for several years.
- There is a woodshed and storage shed.
- Located just 2 miles from town.
- Great views of the valley, plus Mt. Shasta and Mt. Lassen.
- This is a perfect ranch for the "Gentleman Farmer". Big enough to raise a crop and a few cows, and still have time to enjoy the great outdoo

















## **MORE INFO ONLINE:**

# **Locator Map**





# MORE INFO ONLINE:

# **Locator Map**





# **MORE INFO ONLINE:**

# **Satellite Map**





# LISTING REPRESENTATIVE For more information contact:



NOTEC

### Representative

Donna Utterback

### Mobile

(530) 336-6869

### Email

fallriverproperties@frontiernet.net

#### **Address**

43603 HWY 299

### City / State / Zip

Fall River Mills, CA 96028

| NOTES |  |  |
|-------|--|--|
|       |  |  |
|       |  |  |
|       |  |  |
|       |  |  |
|       |  |  |
|       |  |  |
|       |  |  |
|       |  |  |
|       |  |  |
|       |  |  |
|       |  |  |
|       |  |  |
|       |  |  |
|       |  |  |
|       |  |  |
|       |  |  |
|       |  |  |
|       |  |  |
|       |  |  |
|       |  |  |
|       |  |  |
|       |  |  |
|       |  |  |
|       |  |  |
|       |  |  |
|