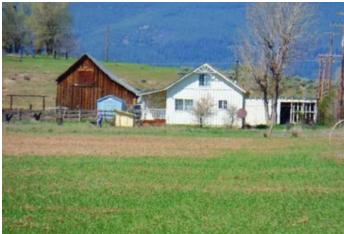

### **PROPERTY DESCRIPTION**

The Rockin Sunrise Ranch offers 70 acres, with 50 acres of farm ground. This is a neat little ranch with a 1750 sf hay and equipment barn and two story farmhouse.

#### Property Highlights:

- The 2-storyfarmhouse has 3 bedrooms and 2 baths with front and side covered porches, perfect spot to sit with your morning coffee.
- All fenced and cross fenced with corrals around barn.
- The ranch is level and could be used for grazing.
- The ranch has been irrigated by wheel line. The ag well and wheel lines have not been used for several years.
- There is a woodshed and storage shed.
- Located just 2 miles from town.
- Great views of the valley, plus Mt. Shasta and Mt. Lassen.
- This is a perfect ranch for the "Gentleman Farmer". Big enough to raise a crop and a few cows, and still have time to enjoy the great outdoo