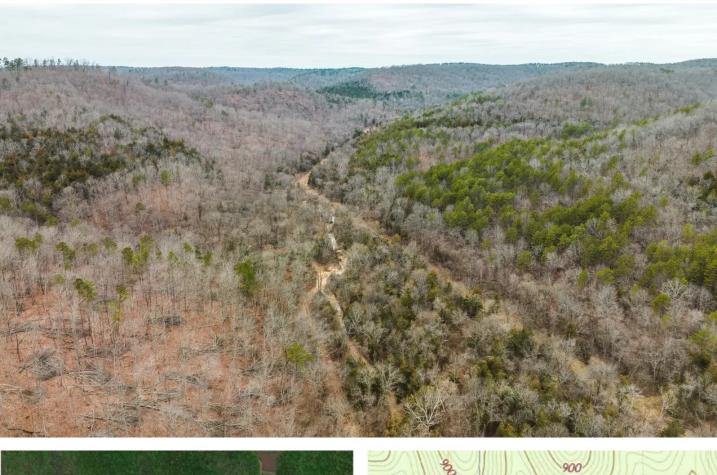

#### **PROPERTY DESCRIPTION**

While this property isn't on the banks of the river it couldn't be any closer w/nearby access points. The 40 acres has awesome & amazing topography w/Current River Watershed wet weather creeks, rock out cropping's on the beautiful Ozark Hills that make for the perfect cabin &/or home. Site has electric & one side a very large private Conservation minded landowner who can't make a better neighbor. The area is just north of Eminence, MO so you're going to want to bring your canoes to the well-known floating rivers of the Jack's Fork & Current Rivers. Natural beauty surrounds this land & abounds in this County excellent deer, wildlife, & outstanding fishing in this area is a plus for the avid outdoorsman. Opportunities like this parcel don't come available often so come take a look. Here's your chance to get that sought after recreational gem. There are 2-40 acre tracts available see map attached. This property is also available in it's entirety.