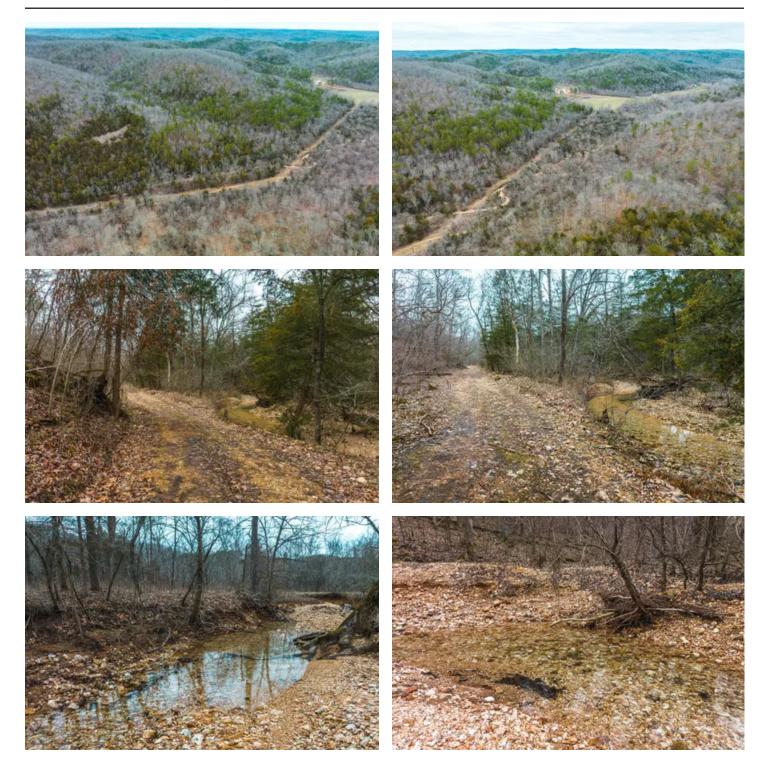

#### **PROPERTY DESCRIPTION**

While this property isn't on the banks of the river it couldn't be any closer w/nearby access points. The 40 acres has awesome & amazing topography w/Current River Watershed wet weather creeks, rock out cropping's on the beautiful Ozark Hills that make for the perfect cabin &/or home. Site has electric & one side a very large private Conservation minded landowner who can't make a better neighbor. The area is just north of Eminence, MO so you're going to want to bring your canoes to the well-known floating rivers of the Jack's Fork & Current Rivers. Natural beauty surrounds this land & abounds in this County excellent deer, wildlife, & outstanding fishing in this area is a plus for the avid outdoorsman. Opportunities like this parcel don't come available often so come take a look. Here's your chance to get that sought after recreational gem. There are 2-40 acre tracts available see map attached. This property is also available in it's entirety.