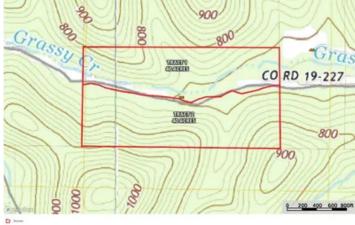

#### **PROPERTY DESCRIPTION**

While this property isn't on the banks of the river it couldn't be any closer w/nearby access points. The 40 acres has awesome & amazing topography w/Current River Watershed wet weather creeks, rock out cropping's on the beautiful Ozark Hills that make for the perfect cabin &/or home. Site has electric & one side a very large private Conservation minded landowner who can't make a better neighbor. The area is just north of Eminence, MO so you're going to want to bring your canoes to the well-known floating rivers of the Jack's Fork & Current Rivers. Natural beauty surrounds this land & abounds in this County excellent deer, wildlife, & outstanding fishing in this area is a plus for the avid outdoorsman. Opportunities like this parcel don't come available often so come take a look. Here's your chance to get that sought after recreational gem. There are 2-40 acre tracts available see map attached. This property is also available in it's entirety.

# **Locator Map**

## **Locator Map**

# Satellite Map