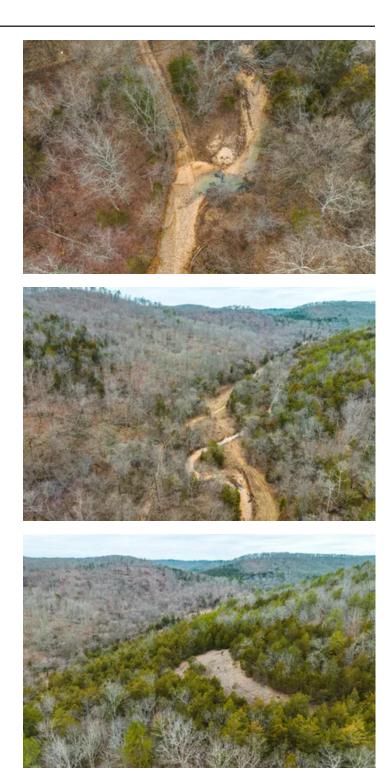

#### **PROPERTY DESCRIPTION**

While this property isn't on the banks of the river it couldn't be any closer w/nearby access points. The 40 acres has awesome & amazing topography w/Current River Watershed wet weather creeks, rock out cropping's on the beautiful Ozark Hills that make for the perfect cabin &/or home. Site has electric & one side a very large private Conservation minded landowner who can't make a better neighbor. The area is just north of Eminence, MO so you're going to want to bring your canoes to the well-known floating rivers of the Jack's Fork & Current Rivers. Natural beauty surrounds this land & abounds in this County excellent deer, wildlife, & outstanding fishing in this area is a plus for the avid outdoorsman. Opportunities like this parcel don't come available often so come take a look. Here's your chance to get that sought after recreational gem. There are 2-40 acre tracts available see map attached. This property is also available in it's entirety.