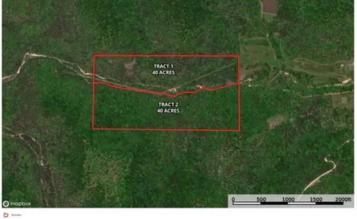

#### **PROPERTY DESCRIPTION**

While this property isn't on the banks of the river it couldn't be any closer w/nearby access points. The 40 acres has awesome & amazing topography w/Current River Watershed wet weather creeks, rock out cropping's on the beautiful Ozark Hills that make for the perfect cabin &/or home. Site has electric & one side a very large private Conservation minded landowner who can't make a better neighbor. The area is just north of Eminence, MO so you're going to want to bring your canoes to the well-known floating rivers of the Jack's Fork & Current Rivers. Natural beauty surrounds this land & abounds in this County excellent deer, wildlife, & outstanding fishing in this area is a plus for the avid outdoorsman. Opportunities like this parcel don't come available often so come take a look. Here's your chance to get that sought after recreational gem. There are 2-40 acre tracts available see map attached. This property is also available in it's entirety.

# **Locator Map**

## **Locator Map**

# Satellite Map