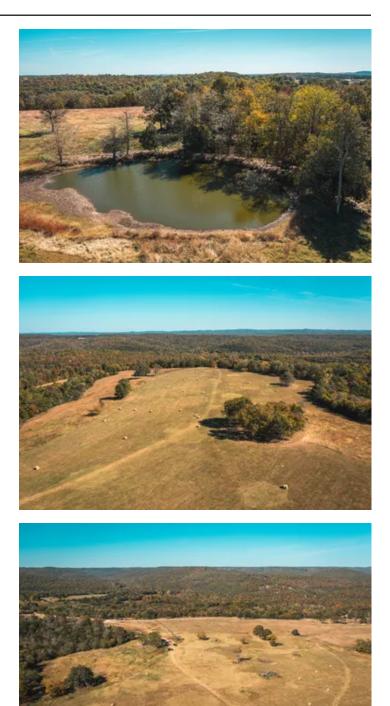

### Gunnison Ranch & Hunt Tract 1 Kirbyville, MO / Taney County

#### **PROPERTY DESCRIPTION**

The possibilities are endless on this Ozark beauty! 60+/- acres to hunt, run cattle, cut hay or build your dream home on. The landowner has owned this property or decades and has a great history of big bucks and turkeys taken over the years. There are 2 small farm ponds on this parcel as well making it a great spot for the wildlife. There is additional acreage available for purchase. You are only 15mi from Branson and just 2.5mi from Bull Shoals. Come take a look today!