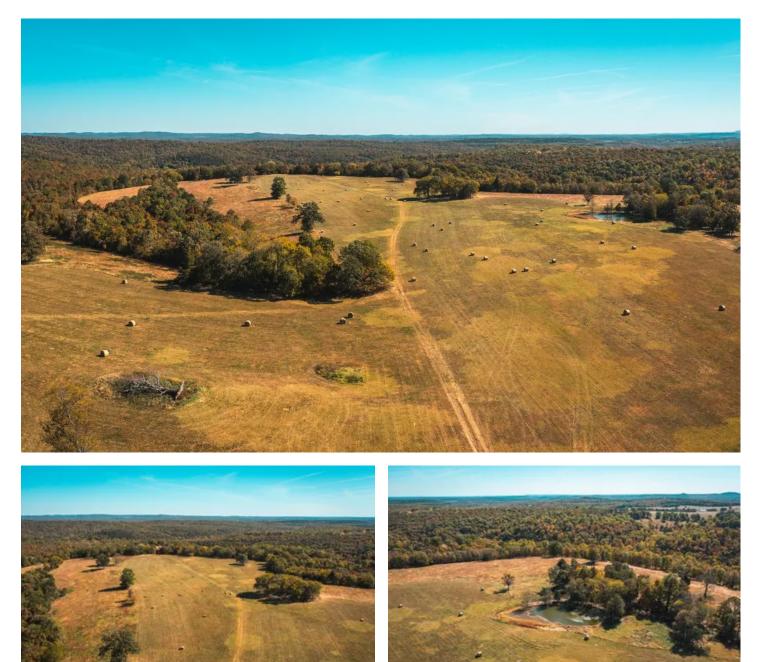

### Gunnison Ranch & Hunt Tract 1 Kirbyville, MO / Taney County

#### **PROPERTY DESCRIPTION**

The possibilities are endless on this Ozark beauty! 60+/- acres to hunt, run cattle, cut hay or build your dream home on. The landowner has owned this property or decades and has a great history of big bucks and turkeys taken over the years. There are 2 small farm ponds on this parcel as well making it a great spot for the wildlife. There is additional acreage available for purchase. You are only 15mi from Branson and just 2.5mi from Bull Shoals. Come take a look today!