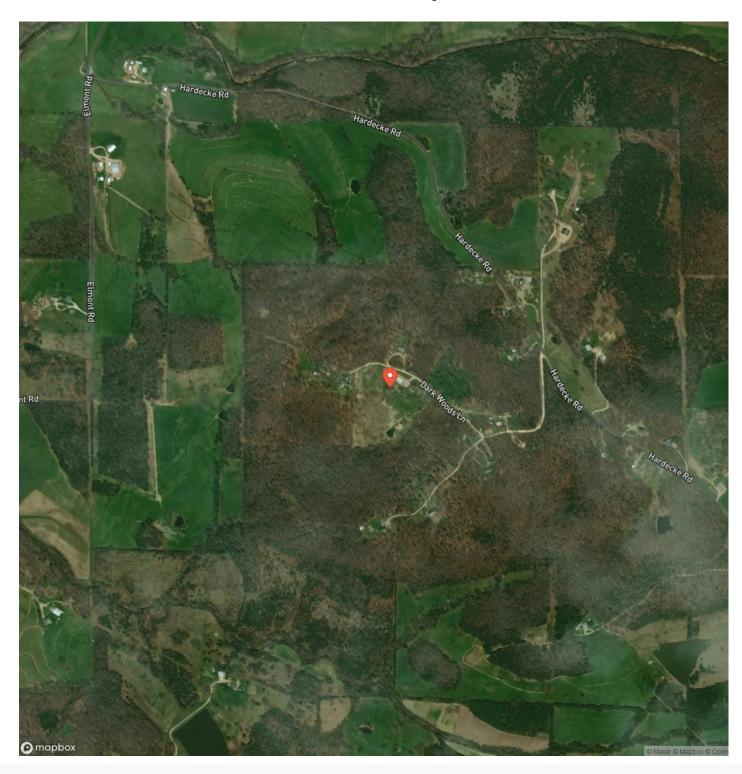

souri/38051/









### **PROPERTY DESCRIPTION**

10 acres just 10min from Sullivan, MO with beautiful views right off the back porch make this farm a must-see! There's a 2bed, 1bath mobile home that would make a great weekend getaway or place to get out of the weather during hunting seasons. A spacious, powered shop with ample parking and access makes a great indoor spot for all your vehicles and recreational gear. With fencing throughout and around the property, pastured animals could easily call this home. Hunting is in abundance as well. Owner frequently observes deer, turkey and much more wildlife around the small pond right from the back porch!



### Dark Woods Farm Sullivan, MO / Franklin County















## **Locator Map**





### **Locator Map**





# **Satellite Map**





### LISTING REPRESENTATIVE

For more information contact:



### Representative

Ryan Shaw

### Mobile

(636) 584-3746

#### Emai

ry an shaw @living the dream land. com

Address

City / State / Zip

Sullivan, MO 63080

| <u>NOTES</u> |  |  |  |
|--------------|--|--|--|
|              |  |  |  |
|              |  |  |  |
|              |  |  |  |
|              |  |  |  |
|              |  |  |  |
|              |  |  |  |



| <u>NOTES</u> |  |  |
|--------------|--|--|
|              |  |  |
|              |  |  |
|              |  |  |
|              |  |  |
|              |  |  |
|              |  |  |
|              |  |  |
|              |  |  |
|              |  |  |
|              |  |  |
|              |  |  |
|              |  |  |
|              |  |  |
|              |  |