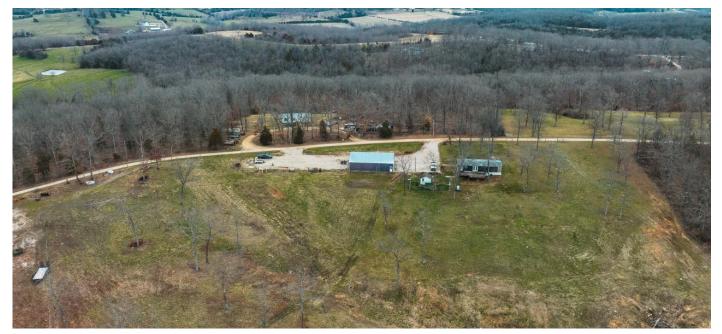

### **PROPERTY DESCRIPTION**

10 acres just 10min from Sullivan, MO with beautiful views right off the back porch make this farm a must-see! There's a 2bed, 1bath mobile home that would make a great weekend getaway or place to get out of the weather during hunting seasons. A spacious, powered shop with ample parking and access makes a great indoor spot for all your vehicles and recreational gear. With fencing throughout and around the property, pastured animals could easily call this home. Hunting is in abundance as well. Owner frequently observes deer, turkey and much more wildlife around the small pond right from the back porch!