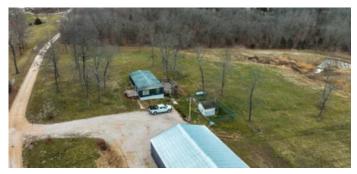

### **PROPERTY DESCRIPTION**

10 acres just 10min from Sullivan, MO with beautiful views right off the back porch make this farm a must-see! There's a 2bed, 1bath mobile home that would make a great weekend getaway or place to get out of the weather during hunting seasons. A spacious, powered shop with ample parking and access makes a great indoor spot for all your vehicles and recreational gear. With fencing throughout and around the property, pastured animals could easily call this home. Hunting is in abundance as well. Owner frequently observes deer, turkey and much more wildlife around the small pond right from the back porch!