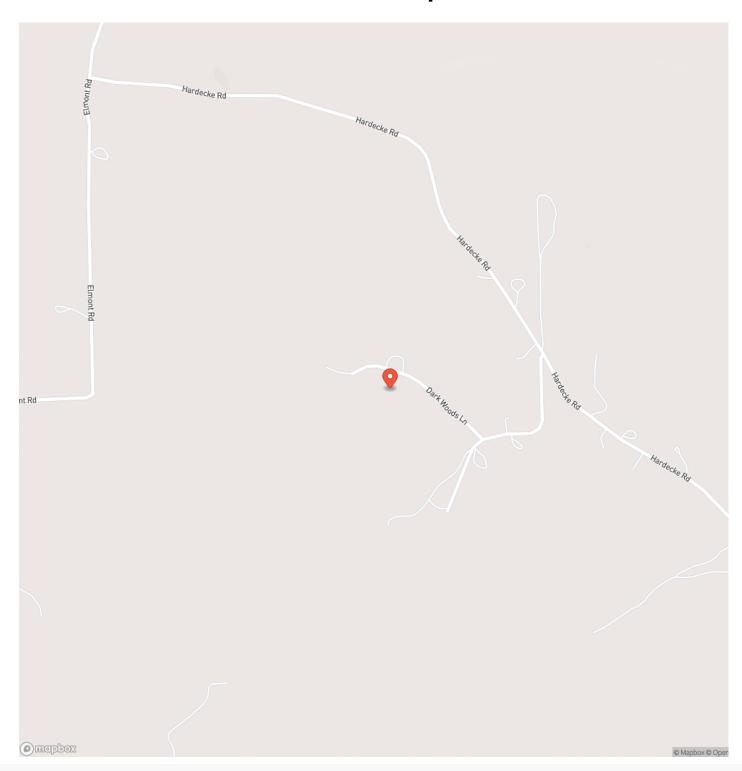

reamland.com/property/dark-woods-farm-franklin-missouri/38051/









### **PROPERTY DESCRIPTION**

10 acres just 10min from Sullivan, MO with beautiful views right off the back porch make this farm a must-see! There's a 2bed, 1bath mobile home that would make a great weekend getaway or place to get out of the weather during hunting seasons. A spacious, powered shop with ample parking and access makes a great indoor spot for all your vehicles and recreational gear. With fencing throughout and around the property, pastured animals could easily call this home. Hunting is in abundance as well. Owner frequently observes deer, turkey and much more wildlife around the small pond right from the back porch!



### Dark Woods Farm Sullivan, MO / Franklin County















## **Locator Map**





### **Locator Map**





# **Satellite Map**





### LISTING REPRESENTATIVE

For more information contact:



### Representative

Ryan Shaw

### Mobile

(636) 584-3746

#### Emai

ry an shaw @living the dream land. com

Address

City / State / Zip

Sullivan, MO 63080

| <u>NOTES</u> |  |  |  |
|--------------|--|--|--|
|              |  |  |  |
|              |  |  |  |
|              |  |  |  |
|              |  |  |  |
|              |  |  |  |
|              |  |  |  |



| <u>NOTES</u> |  |  |
|--------------|--|--|
|              |  |  |
|              |  |  |
|              |  |  |
|              |  |  |
|              |  |  |
|              |  |  |
|              |  |  |
|              |  |  |
|              |  |  |
|              |  |  |
|              |  |  |
|              |