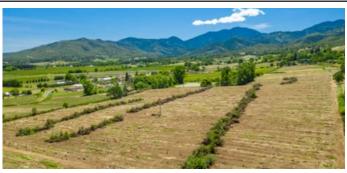

#### **PROPERTY DESCRIPTION**

Welcome to Wienecke Farm, a prime agricultural property located in picturesque Talent, Oregon. This 18.00 acre property has 18.00 acres of water rights through the Talent Irrigation District, and its shape and loam soils allow for great farming. The topography is undulating, and offers great views of the valley to the northeast. The property is mostly Class III soils, with all of the soils being Manita loams. This property offers someone a great opportunity for quality agricultural commodities. The location is just minutes from all the conveniences of Medford and has easy access to Interstate 5 as well as the Rogue Valley International Airport. Southern Oregon is known for its stunning natural beauty, a developing wine industry, and niche agriculture, all with a rich small-town culture. The climate is highly sought after with four distinct seasons including a mild winter and a long growing season. Properties of this size, combined with the soils and water rights, are a great opportunity for the discerning buyer. This property has been under the same ownership for over 50 years!