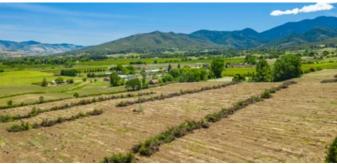

#### **PROPERTY DESCRIPTION**

Welcome to Wienecke Farm, a prime agricultural property located in picturesque Talent, Oregon. This 18.00 acre property has 18.00 acres of water rights through the Talent Irrigation District, and its shape and loam soils allow for great farming. The topography is undulating, and offers great views of the valley to the northeast. The property is mostly Class III soils, with all of the soils being Manita loams. This property offers someone a great opportunity for quality agricultural commodities. The location is just minutes from all the conveniences of Medford and has easy access to Interstate 5 as well as the Rogue Valley International Airport. Southern Oregon is known for its stunning natural beauty, a developing wine industry, and niche agriculture, all with a rich small-town culture. The climate is highly sought after with four distinct seasons including a mild winter and a long growing season. Properties of this size, combined with the soils and water rights, are a great opportunity for the discerning buyer. This property has been under the same ownership for over 50 years!