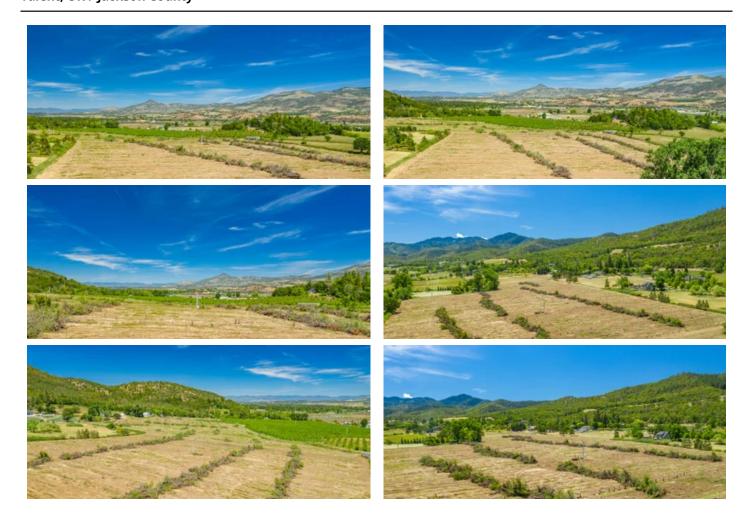

#### **PROPERTY DESCRIPTION**

Welcome to Wienecke Farm, a prime agricultural property located in picturesque Talent, Oregon. This 18.00 acre property has 18.00 acres of water rights through the Talent Irrigation District, and its shape and loam soils allow for great farming. The topography is undulating, and offers great views of the valley to the northeast. The property is mostly Class III soils, with all of the soils being Manita loams. This property offers someone a great opportunity for quality agricultural commodities. The location is just minutes from all the conveniences of Medford and has easy access to Interstate 5 as well as the Rogue Valley International Airport. Southern Oregon is known for its stunning natural beauty, a developing wine industry, and niche agriculture, all with a rich small-town culture. The climate is highly sought after with four distinct seasons including a mild winter and a long growing season. Properties of this size, combined with the soils and water rights, are a great opportunity for the discerning buyer. This property has been under the same ownership for over 50 years!