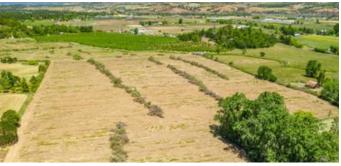

#### **PROPERTY DESCRIPTION**

Welcome to Wienecke Farm, a prime agricultural property located in picturesque Talent, Oregon. This 18.00 acre property has 18.00 acres of water rights through the Talent Irrigation District, and its shape and loam soils allow for great farming. The topography is undulating, and offers great views of the valley to the northeast. The property is mostly Class III soils, with all of the soils being Manita loams. This property offers someone a great opportunity for quality agricultural commodities. The location is just minutes from all the conveniences of Medford and has easy access to Interstate 5 as well as the Rogue Valley International Airport. Southern Oregon is known for its stunning natural beauty, a developing wine industry, and niche agriculture, all with a rich small-town culture. The climate is highly sought after with four distinct seasons including a mild winter and a long growing season. Properties of this size, combined with the soils and water rights, are a great opportunity for the discerning buyer. This property has been under the same ownership for over 50 years!