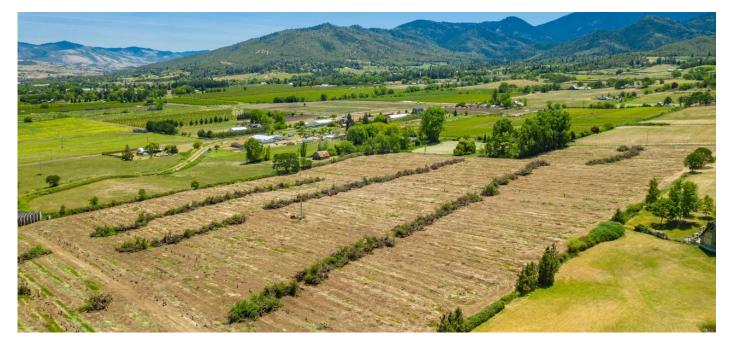

#### **PROPERTY DESCRIPTION**

Welcome to Wienecke Farm, a prime agricultural property located in picturesque Talent, Oregon. This 18.00 acre property has 18.00 acres of water rights through the Talent Irrigation District, and its shape and loam soils allow for great farming. The topography is undulating, and offers great views of the valley to the northeast. The property is mostly Class III soils, with all of the soils being Manita loams. This property offers someone a great opportunity for quality agricultural commodities. The location is just minutes from all the conveniences of Medford and has easy access to Interstate 5 as well as the Rogue Valley International Airport. Southern Oregon is known for its stunning natural beauty, a developing wine industry, and niche agriculture, all with a rich small-town culture. The climate is highly sought after with four distinct seasons including a mild winter and a long growing season. Properties of this size, combined with the soils and water rights, are a great opportunity for the discerning buyer. This property has been under the same ownership for over 50 years!