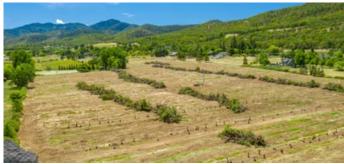

#### **PROPERTY DESCRIPTION**

Welcome to Wienecke Farm, a prime agricultural property located in picturesque Talent, Oregon. This 18.00 acre property has 18.00 acres of water rights through the Talent Irrigation District, and its shape and loam soils allow for great farming. The topography is undulating, and offers great views of the valley to the northeast. The property is mostly Class III soils, with all of the soils being Manita loams. This property offers someone a great opportunity for quality agricultural commodities. The location is just minutes from all the conveniences of Medford and has easy access to Interstate 5 as well as the Rogue Valley International Airport. Southern Oregon is known for its stunning natural beauty, a developing wine industry, and niche agriculture, all with a rich small-town culture. The climate is highly sought after with four distinct seasons including a mild winter and a long growing season. Properties of this size, combined with the soils and water rights, are a great opportunity for the discerning buyer. This property has been under the same ownership for over 50 years!