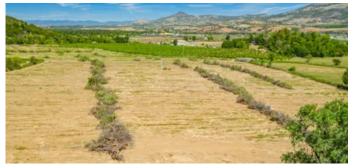

#### **PROPERTY DESCRIPTION**

Welcome to Wienecke Farm, a prime agricultural property located in picturesque Talent, Oregon. This 18.00 acre property has 18.00 acres of water rights through the Talent Irrigation District, and its shape and loam soils allow for great farming. The topography is undulating, and offers great views of the valley to the northeast. The property is mostly Class III soils, with all of the soils being Manita loams. This property offers someone a great opportunity for quality agricultural commodities. The location is just minutes from all the conveniences of Medford and has easy access to Interstate 5 as well as the Rogue Valley International Airport. Southern Oregon is known for its stunning natural beauty, a developing wine industry, and niche agriculture, all with a rich small-town culture. The climate is highly sought after with four distinct seasons including a mild winter and a long growing season. Properties of this size, combined with the soils and water rights, are a great opportunity for the discerning buyer. This property has been under the same ownership for over 50 years!