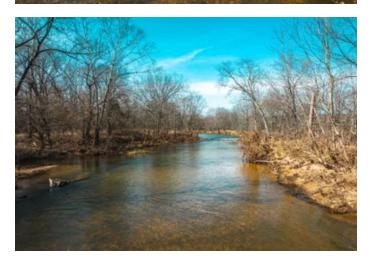

#### **PROPERTY DESCRIPTION**

10.5 m/l acres of prime recreational paradise on the Roubidoux. This mostly open pastured property has plenty of road frontage with a private entrance. Bring your camper with electric utilities on site and ready for a meter to be set. Enjoy the cool year round Spring fed Roubidoux all summer long with nearly 800 ft of water frontage. Enjoy chasing goggle eye,bass,and other native fish in some of the deep holes along the creek. Tracts this size with this kind of access to water don't come along very often. Private access to the water only accessible from this tract. Owner is a licensed agent.