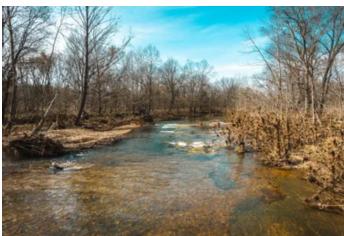

#### **PROPERTY DESCRIPTION**

10.5 m/l acres of prime recreational paradise on the Roubidoux. This mostly open pastured property has plenty of road frontage with a private entrance. Bring your camper with electric utilities on site and ready for a meter to be set. Enjoy the cool year round Spring fed Roubidoux all summer long with nearly 800 ft of water frontage. Enjoy chasing goggle eye,bass,and other native fish in some of the deep holes along the creek. Tracts this size with this kind of access to water don't come along very often. Private access to the water only accessible from this tract. Owner is a licensed agent.