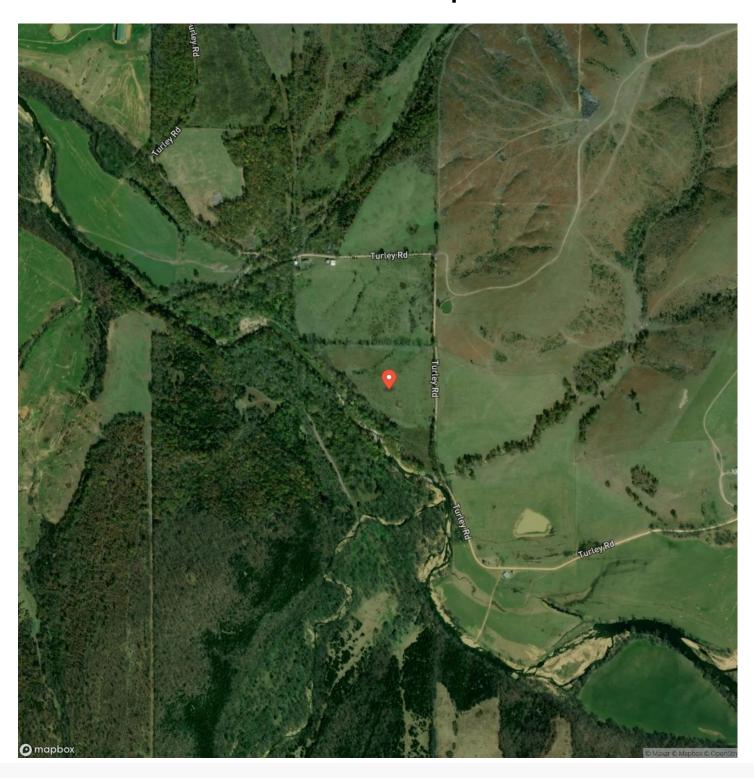

exas-missouri/37951/









### Paradise on the Roubidoux- Tract 2 Plato, MO / Texas County

#### **PROPERTY DESCRIPTION**

10.5 m/l acres of prime recreational paradise on the Roubidoux. This mostly open pastured property has plenty of road frontage with a private entrance. Bring your camper with electric utilities on site and ready for a meter to be set. Enjoy the cool year round Spring fed Roubidoux all summer long with nearly 800 ft of water frontage. Enjoy chasing goggle eye,bass,and other native fish in some of the deep holes along the creek. Tracts this size with this kind of access to water don't come along very often. Private access to the water only accessible from this tract. Owner is a licensed agent.







# **Locator Map**





## **Locator Map**





# **Satellite Map**





### Paradise on the Roubidoux- Tract 2 Plato, MO / Texas County

# LISTING REPRESENTATIVE For more information contact:



Representative

Jeff Browning

Mobile

(417) 260-5176

Office

(855) 289-3478

Email

jwbrowning92@gmail.com

**Address** 

26435 Sandbar Lane

City / State / Zip

Laquey, MO 65534

| <u>NOTES</u> |  |  |  |
|--------------|--|--|--|
|              |  |  |  |
|              |  |  |  |
|              |  |  |  |
|              |  |  |  |
|              |  |  |  |
|              |  |  |  |
|              |  |  |  |
|              |  |  |  |
|              |  |  |  |
|              |  |  |  |
|              |  |  |  |
|              |  |  |  |
|              |  |  |  |



| <u>NOTES</u> |  |
|--------------|--|
|              |  |
|              |  |
|              |