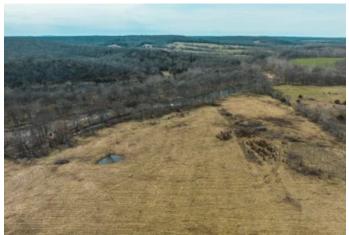

#### **PROPERTY DESCRIPTION**

10.5 m/l acres of prime recreational paradise on the Roubidoux. This mostly open pastured property has plenty of road frontage with a private entrance. Bring your camper with electric utilities on site and ready for a meter to be set. Enjoy the cool year round Spring fed Roubidoux all summer long with nearly 800 ft of water frontage. Enjoy chasing goggle eye,bass,and other native fish in some of the deep holes along the creek. Tracts this size with this kind of access to water don't come along very often. Private access to the water only accessible from this tract. Owner is a licensed agent.