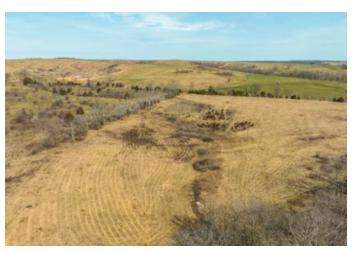

#### **PROPERTY DESCRIPTION**

10.5 m/l acres of prime recreational paradise on the Roubidoux. This mostly open pastured property has plenty of road frontage with a private entrance. Bring your camper with electric utilities on site and ready for a meter to be set. Enjoy the cool year round Spring fed Roubidoux all summer long with nearly 800 ft of water frontage. Enjoy chasing goggle eye,bass,and other native fish in some of the deep holes along the creek. Tracts this size with this kind of access to water don't come along very often. Private access to the water only accessible from this tract. Owner is a licensed agent.