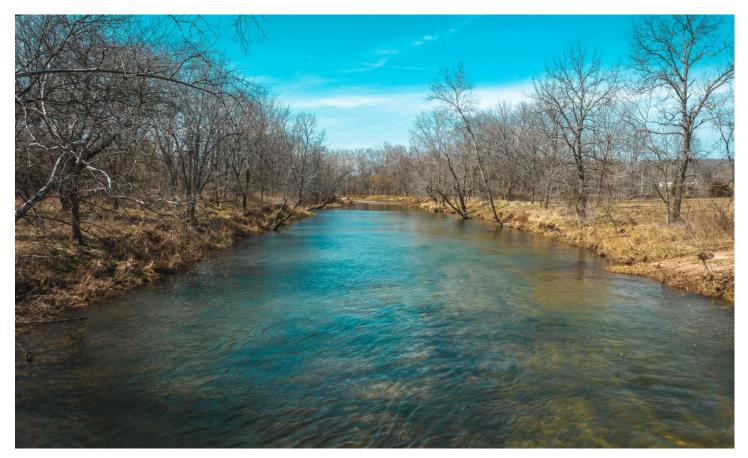

#### **PROPERTY DESCRIPTION**

10.5 m/l acres of prime recreational paradise on the Roubidoux. This mostly open pastured property has plenty of road frontage with a private entrance. Bring your camper with electric utilities on site and ready for a meter to be set. Enjoy the cool year round Spring fed Roubidoux all summer long with nearly 800 ft of water frontage. Enjoy chasing goggle eye,bass,and other native fish in some of the deep holes along the creek. Tracts this size with this kind of access to water don't come along very often. Private access to the water only accessible from this tract. Owner is a licensed agent.