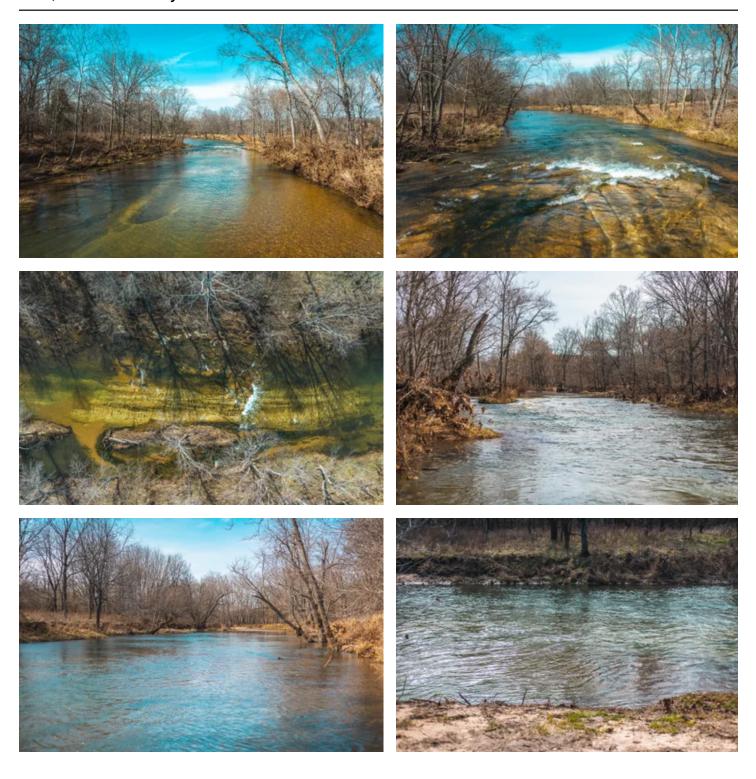

#### **PROPERTY DESCRIPTION**

10.5 m/l acres of prime recreational paradise on the Roubidoux. This mostly open pastured property has plenty of road frontage with a private entrance. Bring your camper with electric utilities on site and ready for a meter to be set. Enjoy the cool year round Spring fed Roubidoux all summer long with nearly 800 ft of water frontage. Enjoy chasing goggle eye,bass,and other native fish in some of the deep holes along the creek. Tracts this size with this kind of access to water don't come along very often. Private access to the water only accessible from this tract. Owner is a licensed agent.