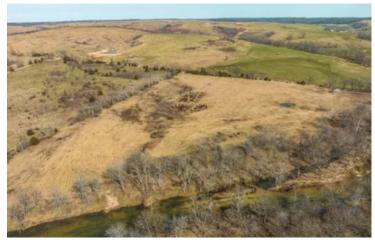

#### **PROPERTY DESCRIPTION**

10.5 m/l acres of prime recreational paradise on the Roubidoux. This mostly open pastured property has plenty of road frontage with a private entrance. Bring your camper with electric utilities on site and ready for a meter to be set. Enjoy the cool year round Spring fed Roubidoux all summer long with nearly 800 ft of water frontage. Enjoy chasing goggle eye,bass,and other native fish in some of the deep holes along the creek. Tracts this size with this kind of access to water don't come along very often. Private access to the water only accessible from this tract. Owner is a licensed agent.