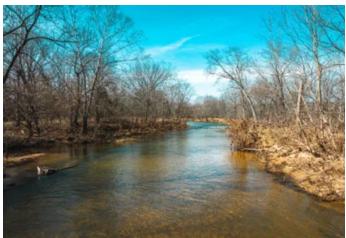

#### **PROPERTY DESCRIPTION**

10.5 m/l acres of prime recreational paradise on the Roubidoux. This mostly open pastured property has plenty of road frontage with a graveled entrance. Bring your camper with electric utilities on site and ready for a meter to be set. Enjoy the cool year round Spring fed Roubidoux all summer long with nearly 1/4 mile of water frontage. Enjoy chasing bass,goggle eye and other native fish in some of the deeper holes along the creek. Private access to the creek only available from this property. Tracts this size with this kind of access to wate don't come along very often. Owner is a licensed agent.