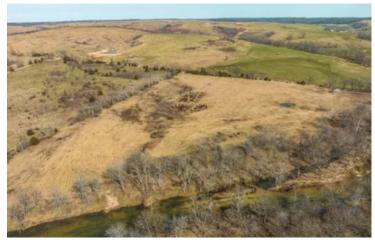

#### **PROPERTY DESCRIPTION**

10.5 m/l acres of prime recreational paradise on the Roubidoux. This mostly open pastured property has plenty of road frontage with a graveled entrance. Bring your camper with electric utilities on site and ready for a meter to be set. Enjoy the cool year round Spring fed Roubidoux all summer long with nearly 1/4 mile of water frontage. Enjoy chasing bass,goggle eye and other native fish in some of the deeper holes along the creek. Private access to the creek only available from this property. Tracts this size with this kind of access to wate don't come along very often. Owner is a licensed agent.