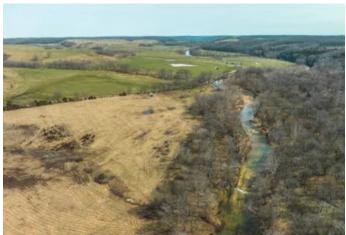

#### **PROPERTY DESCRIPTION**

10.5 m/l acres of prime recreational paradise on the Roubidoux. This mostly open pastured property has plenty of road frontage with a graveled entrance. Bring your camper with electric utilities on site and ready for a meter to be set. Enjoy the cool year round Spring fed Roubidoux all summer long with nearly 1/4 mile of water frontage. Enjoy chasing bass,goggle eye and other native fish in some of the deeper holes along the creek. Private access to the creek only available from this property. Tracts this size with this kind of access to wate don't come along very often. Owner is a licensed agent.