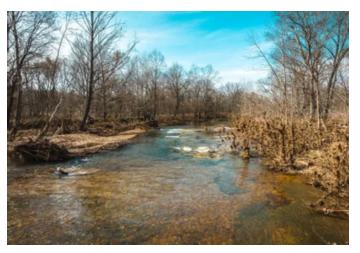

#### **PROPERTY DESCRIPTION**

10.5 m/l acres of prime recreational paradise on the Roubidoux. This mostly open pastured property has plenty of road frontage with a graveled entrance. Bring your camper with electric utilities on site and ready for a meter to be set. Enjoy the cool year round Spring fed Roubidoux all summer long with nearly 1/4 mile of water frontage. Enjoy chasing bass,goggle eye and other native fish in some of the deeper holes along the creek. Private access to the creek only available from this property. Tracts this size with this kind of access to wate don't come along very often. Owner is a licensed agent.