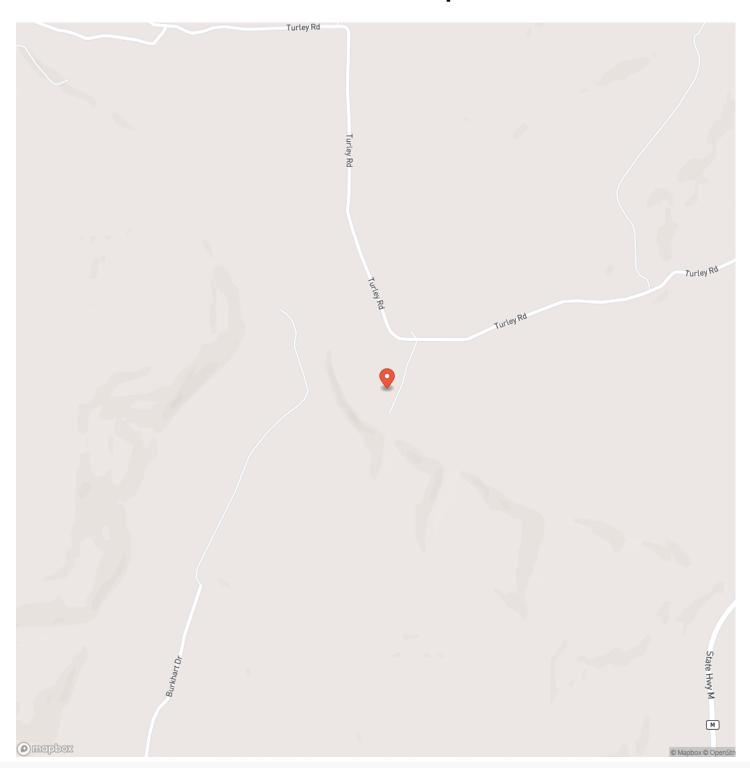

$68,250

**Property Website** 

https://livingthedreamland.com/property/paradise-on-the-roubidoux-tract-1-texas-missouri/37949/









#### **PROPERTY DESCRIPTION**

10.5 m/l acres of prime recreational paradise on the Roubidoux. This mostly open pastured property has plenty of road frontage with a graveled entrance. Bring your camper with electric utilities on site and ready for a meter to be set. Enjoy the cool year round Spring fed Roubidoux all summer long with nearly 1/4 mile of water frontage. Enjoy chasing bass,goggle eye and other native fish in some of the deeper holes along the creek. Private access to the creek only available from this property. Tracts this size with this kind of access to wate don't come along very often. Owner is a licensed agent.







## **Locator Map**





### **Locator Map**





## **Satellite Map**





## LISTING REPRESENTATIVE For more information contact:



### Representative

Jeff Browning

#### Mobile

(417) 260-5176

#### Office

(855) 289-3478

#### Email

jwbrowning92@gmail.com

#### Address

26435 Sandbar Lane

### City / State / Zip

Laquey, MO 65534

| <u>OTES</u> |  |
|-------------|--|
|             |  |
|             |  |
|             |  |
|             |  |
|             |  |
|             |  |
|             |  |
|             |  |
|             |  |
|             |  |
|             |  |
|             |  |
|             |  |
|             |  |
|             |  |
|             |  |
|             |  |
|             |  |
|             |  |
|             |  |
|             |  |
|             |  |
|             |  |



| <