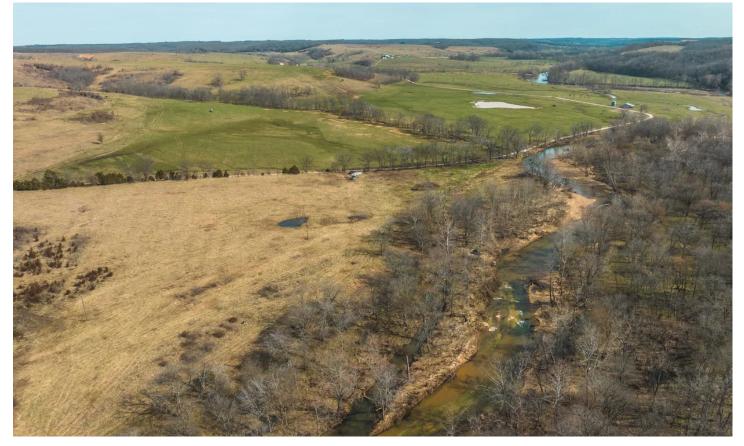

#### **PROPERTY DESCRIPTION**

10.5 m/l acres of prime recreational paradise on the Roubidoux. This mostly open pastured property has plenty of road frontage with a graveled entrance. Bring your camper with electric utilities on site and ready for a meter to be set. Enjoy the cool year round Spring fed Roubidoux all summer long with nearly 1/4 mile of water frontage. Enjoy chasing bass,goggle eye and other native fish in some of the deeper holes along the creek. Private access to the creek only available from this property. Tracts this size with this kind of access to wate don't come along very often. Owner is a licensed agent.