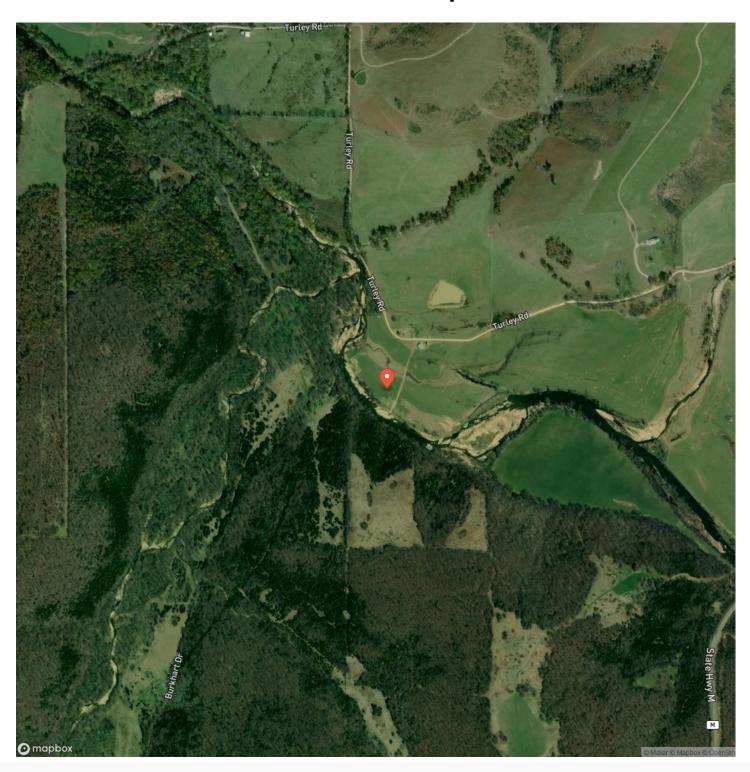

eamland.com/property/paradise-on-the-roubidoux-tract-1-texas-missouri/37949/









#### **PROPERTY DESCRIPTION**

10.5 m/l acres of prime recreational paradise on the Roubidoux. This mostly open pastured property has plenty of road frontage with a graveled entrance. Bring your camper with electric utilities on site and ready for a meter to be set. Enjoy the cool year round Spring fed Roubidoux all summer long with nearly 1/4 mile of water frontage. Enjoy chasing bass,goggle eye and other native fish in some of the deeper holes along the creek. Private access to the creek only available from this property. Tracts this size with this kind of access to wate don't come along very often. Owner is a licensed agent.







## **Locator Map**





### **Locator Map**





## **Satellite Map**





## LISTING REPRESENTATIVE For more information contact:



### Representative

Jeff Browning

#### Mobile

(417) 260-5176

#### Office

(855) 289-3478

#### Email

jwbrowning92@gmail.com

#### Address

26435 Sandbar Lane

### City / State / Zip

Laquey, MO 65534

| <u>OTES</u> |  |
|-------------|--|
|             |  |
|             |  |
|             |  |
|             |  |
|             |  |
|             |  |
|             |  |
|             |  |
|             |  |
|             |  |
|             |  |
|             |  |
|             |  |
|             |  |
|             |  |
|             |  |
|             |  |
|             |  |
|             |  |
|             |  |
|             |  |
|             |  |
|             |  |



| <u>NOTES</u> |  |
|--------------|--|
|