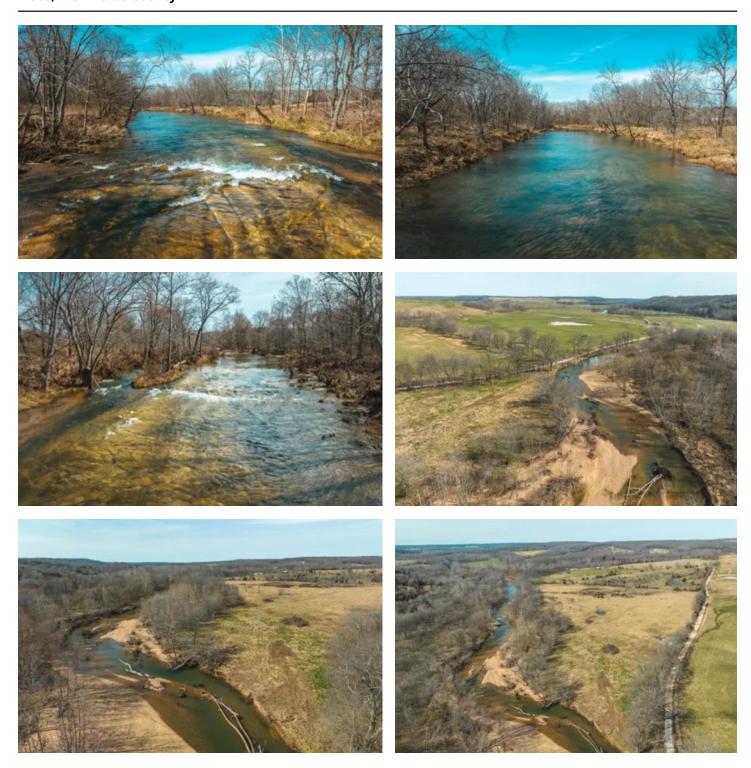

#### **PROPERTY DESCRIPTION**

10.5 m/l acres of prime recreational paradise on the Roubidoux. This mostly open pastured property has plenty of road frontage with a graveled entrance. Bring your camper with electric utilities on site and ready for a meter to be set. Enjoy the cool year round Spring fed Roubidoux all summer long with nearly 1/4 mile of water frontage. Enjoy chasing bass,goggle eye and other native fish in some of the deeper holes along the creek. Private access to the creek only available from this property. Tracts this size with this kind of access to wate don't come along very often. Owner is a licensed agent.