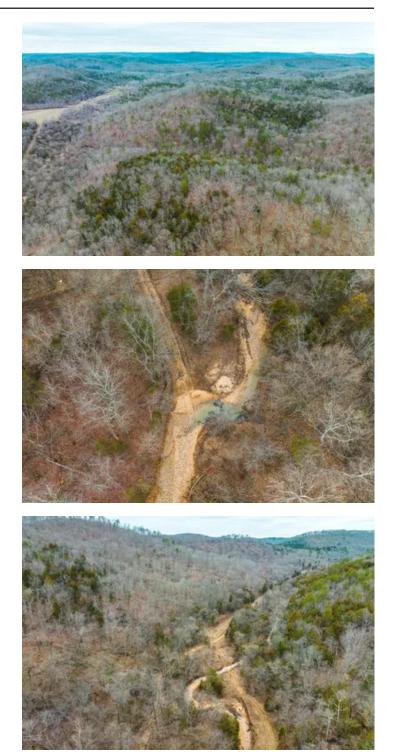

### **PROPERTY DESCRIPTION**

While this property isn't on the banks of the river it couldn't be any closer with nearby access points. The 80 acres has awesome & amazing topography w/Current River Watershed wet weather creeks, rock out cropping's on the beautiful Ozark Hills that make for the perfect cabin and/or home. Site has electric & adjoins the Ozark Scenic National Riverways Land & The Missouri Dept of Conservation & on one side a very large private Conservation minded landowner who can't make a better neighbor. The area is just north of Eminence, Missouri so you're going to want to bring your canoes to the well-known floating rivers of the Jack's Fork & Current Rivers. Natural beauty surrounds this land & abounds in this County excellent deer, wildlife, & outstanding fishing in this area is a plus for the avid outdoorsman. Opportunities like this parcel don't come available often so come take a look. Here's your chance to get that sought after recreational gem. Seller would consider subdividing into Two 40-acre tracts.