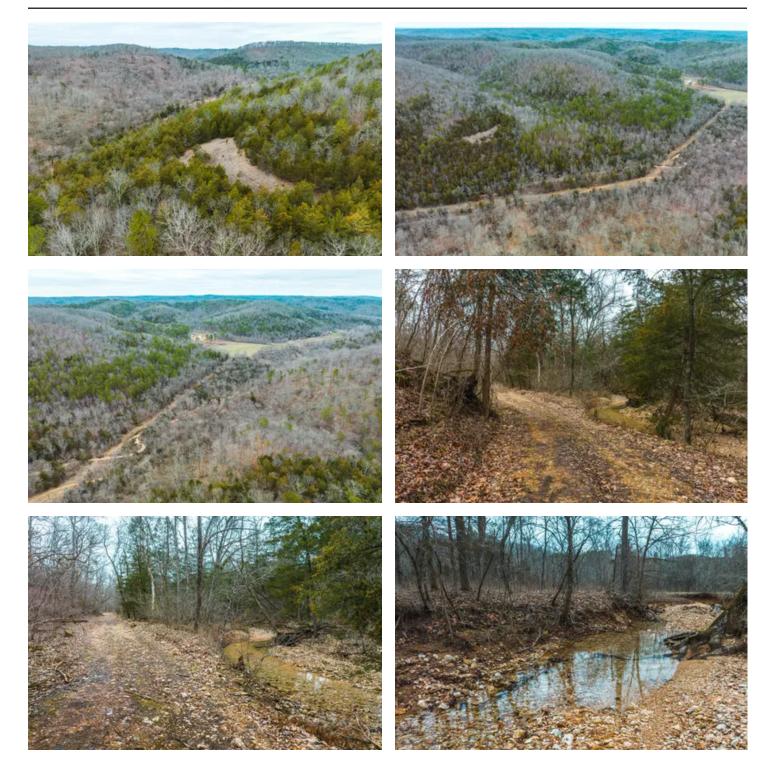

### **PROPERTY DESCRIPTION**

While this property isn't on the banks of the river it couldn't be any closer with nearby access points. The 80 acres has awesome & amazing topography w/Current River Watershed wet weather creeks, rock out cropping's on the beautiful Ozark Hills that make for the perfect cabin and/or home. Site has electric & adjoins the Ozark Scenic National Riverways Land & The Missouri Dept of Conservation & on one side a very large private Conservation minded landowner who can't make a better neighbor. The area is just north of Eminence, Missouri so you're going to want to bring your canoes to the well-known floating rivers of the Jack's Fork & Current Rivers. Natural beauty surrounds this land & abounds in this County excellent deer, wildlife, & outstanding fishing in this area is a plus for the avid outdoorsman. Opportunities like this parcel don't come available often so come take a look. Here's your chance to get that sought after recreational gem. Seller would consider subdividing into Two 40-acre tracts.