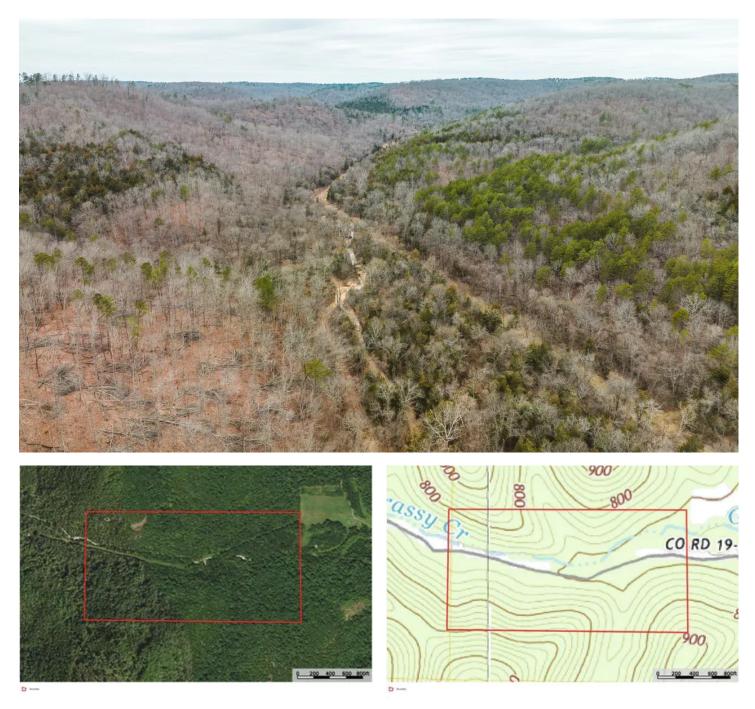

### **PROPERTY DESCRIPTION**

While this property isn't on the banks of the river it couldn't be any closer with nearby access points. The 80 acres has awesome & amazing topography w/Current River Watershed wet weather creeks, rock out cropping's on the beautiful Ozark Hills that make for the perfect cabin and/or home. Site has electric & adjoins the Ozark Scenic National Riverways Land & The Missouri Dept of Conservation & on one side a very large private Conservation minded landowner who can't make a better neighbor. The area is just north of Eminence, Missouri so you're going to want to bring your canoes to the well-known floating rivers of the Jack's Fork & Current Rivers. Natural beauty surrounds this land & abounds in this County excellent deer, wildlife, & outstanding fishing in this area is a plus for the avid outdoorsman. Opportunities like this parcel don't come available often so come take a look. Here's your chance to get that sought after recreational gem. Seller would consider subdividing into Two 40-acre tracts.