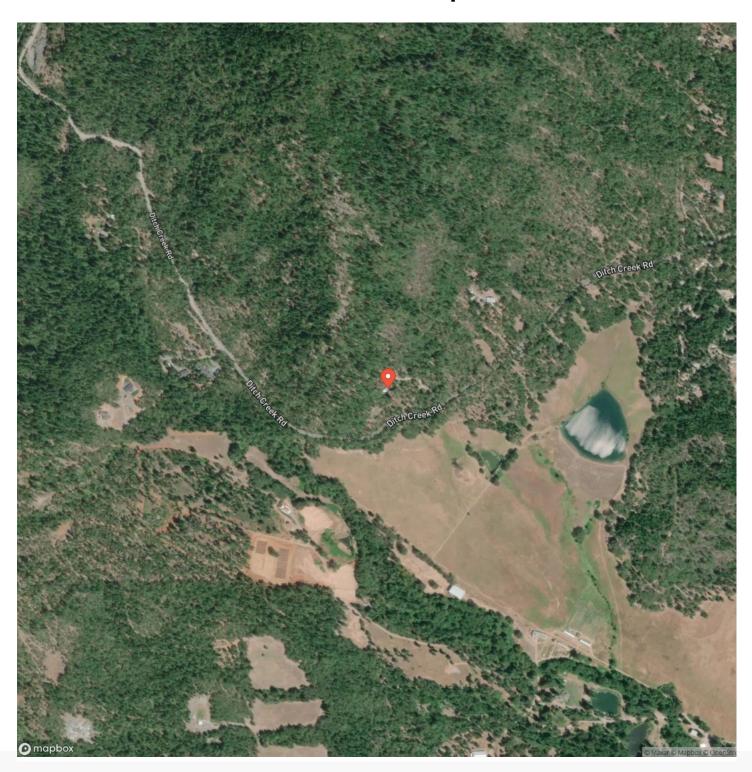

7537

County

Jackson County

Type

Single Family

**Latitude / Longitude** 42.579904 / -123.195135

Taxes (Annually)

872

**Dwelling Square Feet** 

672

**Bedrooms / Bathrooms** 

2/1

Acreage

14.750

**Price** \$250,000

**Property Website** 

https://www.landleader.com/property/4323-ditch-creek-road-jackson-oregon/37858









#### **PROPERTY DESCRIPTION**

Privacy and seclusion describe the setting of this SW Oregon property. The 2 bed / 1 bath home is a cozy 672 square ft. The property is 14 acres and adjoins over 500 acres of federal land. This property is ideally situated with southern exposure and views for your dream home live in the existing home and enjoy all that the property has to offer.

















# **Locator Map**





# **Locator Map**





# **Satellite Map**





# LISTING REPRESENTATIVE For more information contact:



#### Representative

Robert Freeman

#### Mobile

(541) 840-8821

#### Email

robert@homefarmranchgroup.com

#### **Address**

3811 Crater Lake Hwy, Suite B

City / State / Zip

Medford, OR 97504

| NOTES |  |  |
|-------|--|--|
|       |  |  |
|       |  |  |
|       |  |  |
|       |  |  |
|       |  |  |
|       |  |  |
|       |  |  |
|       |  |  |
|       |  |  |
|       |  |  |
|       |  |  |
|       |  |  |
|       |  |  |
|       |  |  |
|       |  |  |
|       |  |  |



| NOTES |      |  |
|-------|------|--|
|       |      |  |
|       |      |  |
|       |      |  |
|       |      |  |
|       |      |  |
|       |      |  |
|       |      |  |
|       |      |  |
|       |      |  |
|       |      |  |
|       |