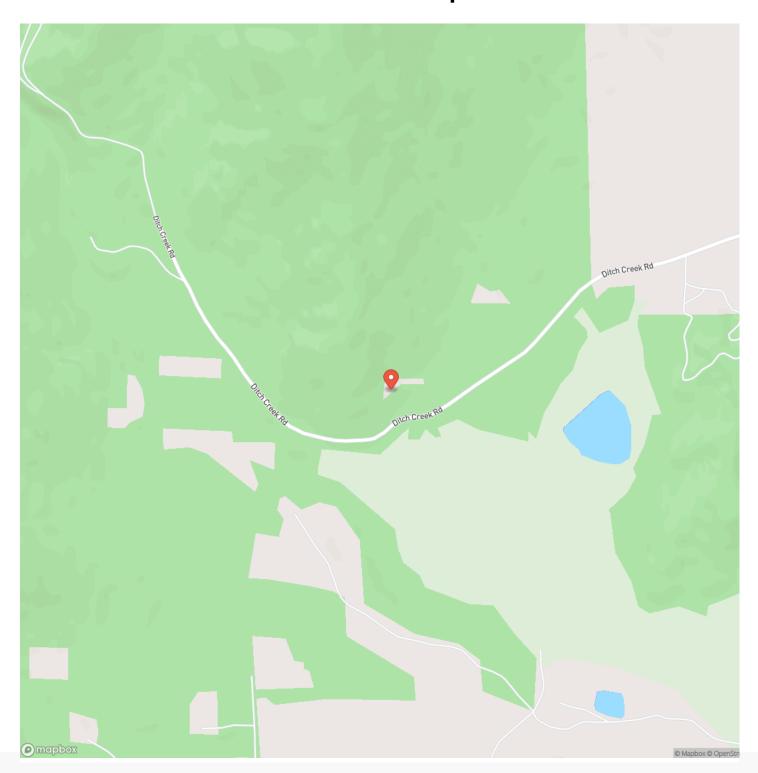

h Creek Road

City, State Zip

Rogue River, OR 97537

County

Jackson County

Type

Single Family

**Latitude / Longitude** 42.579904 / -123.195135

Taxes (Annually)

872

**Dwelling Square Feet** 

672

**Bedrooms / Bathrooms** 

2/1

Acreage

14.750

**Price** \$250,000

**Property Website** 

https://www.landleader.com/property/4323-ditch-creek-road-jackson-oregon/37858









#### **PROPERTY DESCRIPTION**

Privacy and seclusion describe the setting of this SW Oregon property. The 2 bed / 1 bath home is a cozy 672 square ft. The property is 14 acres and adjoins over 500 acres of federal land. This property is ideally situated with southern exposure and views for your dream home live in the existing home and enjoy all that the property has to offer.

















# **Locator Map**





# **Locator Map**





# **Satellite Map**





# LISTING REPRESENTATIVE For more information contact:



#### Representative

Robert Freeman

#### Mobile

(541) 840-8821

#### Email

robert@homefarmranchgroup.com

#### **Address**

3811 Crater Lake Hwy, Suite B

City / State / Zip

Medford, OR 97504

| NOTES |  |  |
|-------|--|--|
|       |  |  |
|       |  |  |
|       |  |  |
|       |  |  |
|       |  |  |
|       |  |  |
|       |  |  |
|       |  |  |
|       |  |  |
|       |  |  |
|       |  |  |
|       |  |  |
|       |  |  |
|       |  |  |
|       |  |  |
|       |  |  |



| NOTES |      |  |
|-------|------|--|
|       |      |  |
|       |      |  |
|       |      |  |
|       |      |  |
|       |      |  |
|       |      |  |
|       |      |  |
|       |      |  |
|