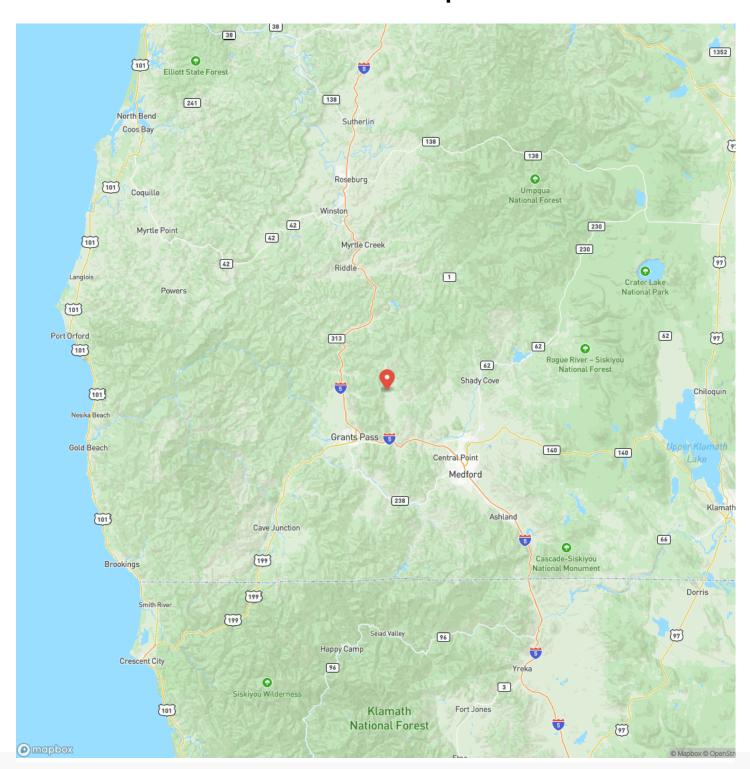

te Zip

Rogue River, OR 97537

County

Jackson County

Type

Single Family

**Latitude / Longitude** 42.579904 / -123.195135

Taxes (Annually)

872

**Dwelling Square Feet** 

672

**Bedrooms / Bathrooms** 

2/1

Acreage

14.750

**Price** \$250,000

**Property Website** 

https://www.landleader.com/property/4323-ditch-creek-road-jackson-oregon/37858









#### **PROPERTY DESCRIPTION**

Privacy and seclusion describe the setting of this SW Oregon property. The 2 bed / 1 bath home is a cozy 672 square ft. The property is 14 acres and adjoins over 500 acres of federal land. This property is ideally situated with southern exposure and views for your dream home live in the existing home and enjoy all that the property has to offer.

















# **Locator Map**





# **Locator Map**





# **Satellite Map**





# LISTING REPRESENTATIVE For more information contact:



#### Representative

Robert Freeman

#### Mobile

(541) 840-8821

#### Email

robert@homefarmranchgroup.com

#### **Address**

3811 Crater Lake Hwy, Suite B

City / State / Zip

Medford, OR 97504

| NOTES |  |  |
|-------|--|--|
|       |  |  |
|       |  |  |
|       |  |  |
|       |  |  |
|       |  |  |
|       |  |  |
|       |  |  |
|       |  |  |
|       |  |  |
|       |  |  |
|       |  |  |
|       |  |  |
|       |  |  |
|       |  |  |
|       |  |  |
|       |  |  |



| NOTES |      |  |
|-------|------|--|
|       |      |  |
|       |      |  |
|       |      |  |
|       |      |  |
|       |      |  |
|       |      |  |
|       |      |  |
|       |      |  |
|       |      |  |
|