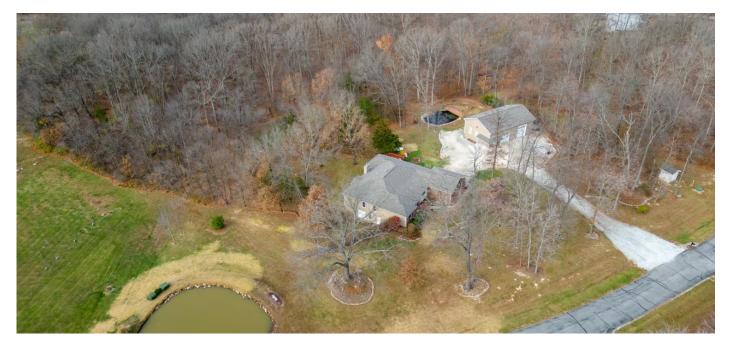

Winding Woods 482 Winding Woods Dr Troy, MO 63379

\$630,000 5.590± Acres Lincoln County

#### **PROPERTY DESCRIPTION**

Meticulously maintained custom home on a picturesque property in Troy! This 4 bedroom, 3.5 bath home on 5.6 m/l acres is perfect! Walking into the home you will see a huge dining room perfect for family gatherings. The large great room has a wood-burning fireplace and new carpet. The main floor comprises a master suite, two bedrooms, an office, and a powder room. Downstairs, you will find a partially finished walk-out basement with a full bath and bedroom. In the kitchen, you will see new countertops, new kitchen flooring, and a walk-in pantry. The screened-in porch and composite deck overlook the private wooded backyard. Store your boat and RV in the 51x32 workshop and still have plenty of storage space in the upstairs loft. Many major improvements have been done to this home within the last two years including a new roof & gutters, hot water heater, water softener, and exterior painting of the Hardie board siding. There are 2 ponds to complete this property. Hurry-this won't last long!