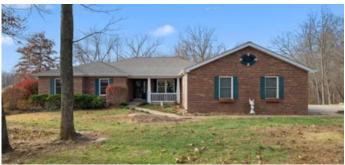

Winding Woods 482 Winding Woods Dr Troy, MO 63379

\$630,000 5.590± Acres Lincoln County

#### **PROPERTY DESCRIPTION**

Meticulously maintained custom home on a picturesque property in Troy! This 4 bedroom, 3.5 bath home on 5.6 m/l acres is perfect! Walking into the home you will see a huge dining room perfect for family gatherings. The large great room has a wood-burning fireplace and new carpet. The main floor comprises a master suite, two bedrooms, an office, and a powder room. Downstairs, you will find a partially finished walk-out basement with a full bath and bedroom. In the kitchen, you will see new countertops, new kitchen flooring, and a walk-in pantry. The screened-in porch and composite deck overlook the private wooded backyard. Store your boat and RV in the 51x32 workshop and still have plenty of storage space in the upstairs loft. Many major improvements have been done to this home within the last two years including a new roof & gutters, hot water heater, water softener, and exterior painting of the Hardie board siding. There are 2 ponds to complete this property. Hurry-this won't last long!