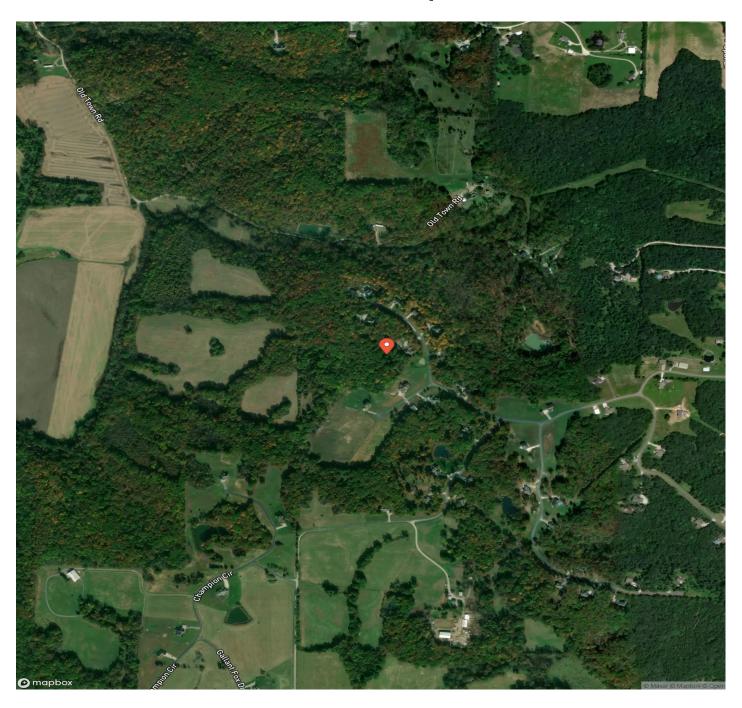

ms, an office, and a powder room. Downstairs, you will find a partially finished walk-out basement with a full bath and bedroom. In the kitchen, you will see new countertops, new kitchen flooring, and a walk-in pantry. The screened-in porch and composite deck overlook the private wooded backyard. Store your boat and RV in the 51x32 workshop and still have plenty of storage space in the upstairs loft. Many major improvements have been done to this home within the last two years including a new roof & gutters, hot water heater, water softener, and exterior painting of the Hardie board siding. There are 2 ponds to complete this property. Hurry-this won't last long!



### Winding Woods Troy, MO / Lincoln County















# **Locator Map**





# **Locator Map**





# **Satellite Map**





#### LISTING REPRESENTATIVE

For more information contact:



Representative

John Echele

Mobile

(636) 288-7569

Email

john@livingthedreamland.com

Address

City / State / Zip

Washington, MO 63090

| <u>NOTES</u> |  |  |  |
|--------------|--|--|--|
|              |  |  |  |
|              |  |  |  |
|              |  |  |  |
|              |  |  |  |
|              |  |  |  |



| <u>NOTES</u> |  |  |  |  |  |  |  |
|--------------|--|--|--|--|--|--|--|
|              |  |  |  |  |  |  |  |
|              |  |  |  |  |  |  |  |
|              |  |  |  |  |  |  |  |
|              |  |  |  |  |  |  |  |
|              |  |  |  |  |  |  |  |
|              |  |  |  |  |  |  |  |
|              |  |  |  |  |  |  |  |
|              |  |  |  |  |  |  |  |
|              |  |  |  |  |