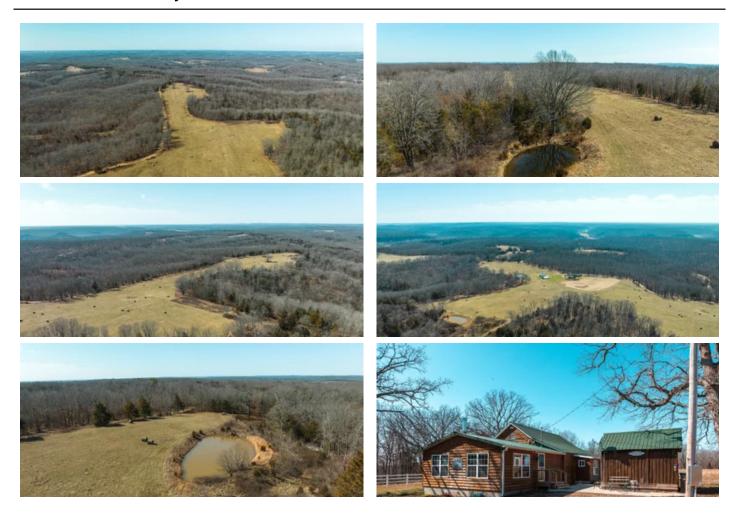

### **PROPERTY DESCRIPTION**

Nestled close to the banks of the Gasconade River and a convenient boat ramp, this property offers a picturesque blend of lush pastureland and serene woodlands. The property boasts five ponds, providing ample opportunity for fishing and aquatic activities, and its diverse ecosystem attracts a wealth of wildlife, making it a nature lover's dream. The renovated farmhouse offers a cozy retreat with modern amenities, while the man-cave with a tandem garage provides ample space for hobbies and projects. Outdoor enthusiasts will delight in the expansive four-wheeler and UTV trails, allowing for exploration of the property's many natural wonders. Additionally, the property features a pole barn with concrete floors and electricity, ideal for storage or as a workspace, and a rustic wood barn. The good hay production and barbed wire fencing make this property well-suited for agricultural or livestock endeavors. Overall, this property offers a serene and versatile retreat for those seeking a peaceful country lifestyle.