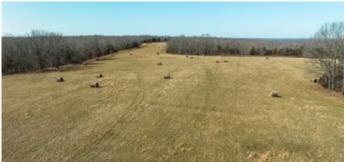

### **PROPERTY DESCRIPTION**

Nestled close to the banks of the Gasconade River and a convenient boat ramp, this property offers a picturesque blend of lush pastureland and serene woodlands. The property boasts five ponds, providing ample opportunity for fishing and aquatic activities, and its diverse ecosystem attracts a wealth of wildlife, making it a nature lover's dream. The renovated farmhouse offers a cozy retreat with modern amenities, while the man-cave with a tandem garage provides ample space for hobbies and projects. Outdoor enthusiasts will delight in the expansive four-wheeler and UTV trails, allowing for exploration of the property's many natural wonders. Additionally, the property features a pole barn with concrete floors and electricity, ideal for storage or as a workspace, and a rustic wood barn. The good hay production and barbed wire fencing make this property well-suited for agricultural or livestock endeavors. Overall, this property offers a serene and versatile retreat for those seeking a peaceful country lifestyle.