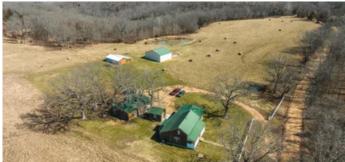

### **PROPERTY DESCRIPTION**

Nestled close to the banks of the Gasconade River and a convenient boat ramp, this property offers a picturesque blend of lush pastureland and serene woodlands. The property boasts five ponds, providing ample opportunity for fishing and aquatic activities, and its diverse ecosystem attracts a wealth of wildlife, making it a nature lover's dream. The renovated farmhouse offers a cozy retreat with modern amenities, while the man-cave with a tandem garage provides ample space for hobbies and projects. Outdoor enthusiasts will delight in the expansive four-wheeler and UTV trails, allowing for exploration of the property's many natural wonders. Additionally, the property features a pole barn with concrete floors and electricity, ideal for storage or as a workspace, and a rustic wood barn. The good hay production and barbed wire fencing make this property well-suited for agricultural or livestock endeavors. Overall, this property offers a serene and versatile retreat for those seeking a peaceful country lifestyle.