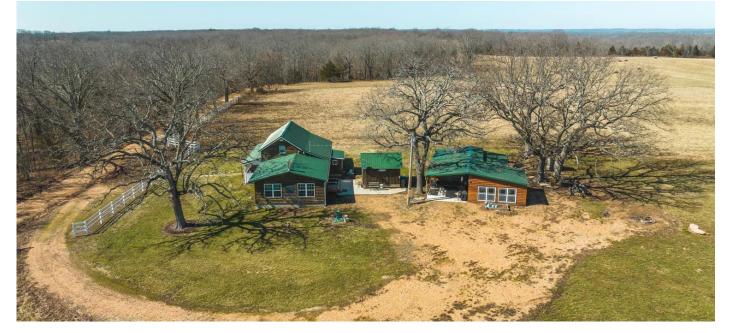

### **PROPERTY DESCRIPTION**

Nestled close to the banks of the Gasconade River and a convenient boat ramp, this property offers a picturesque blend of lush pastureland and serene woodlands. The property boasts five ponds, providing ample opportunity for fishing and aquatic activities, and its diverse ecosystem attracts a wealth of wildlife, making it a nature lover's dream. The renovated farmhouse offers a cozy retreat with modern amenities, while the man-cave with a tandem garage provides ample space for hobbies and projects. Outdoor enthusiasts will delight in the expansive four-wheeler and UTV trails, allowing for exploration of the property's many natural wonders. Additionally, the property features a pole barn with concrete floors and electricity, ideal for storage or as a workspace, and a rustic wood barn. The good hay production and barbed wire fencing make this property well-suited for agricultural or livestock endeavors. Overall, this property offers a serene and versatile retreat for those seeking a peaceful country lifestyle.