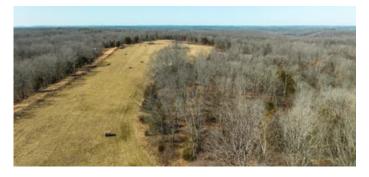

### **PROPERTY DESCRIPTION**

Nestled close to the banks of the Gasconade River and a convenient boat ramp, this property offers a picturesque blend of lush pastureland and serene woodlands. The property boasts five ponds, providing ample opportunity for fishing and aquatic activities, and its diverse ecosystem attracts a wealth of wildlife, making it a nature lover's dream. The renovated farmhouse offers a cozy retreat with modern amenities, while the man-cave with a tandem garage provides ample space for hobbies and projects. Outdoor enthusiasts will delight in the expansive four-wheeler and UTV trails, allowing for exploration of the property's many natural wonders. Additionally, the property features a pole barn with concrete floors and electricity, ideal for storage or as a workspace, and a rustic wood barn. The good hay production and barbed wire fencing make this property well-suited for agricultural or livestock endeavors. Overall, this property offers a serene and versatile retreat for those seeking a peaceful country lifestyle.