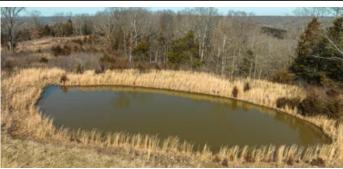

### **PROPERTY DESCRIPTION**

Nestled close to the banks of the Gasconade River and a convenient boat ramp, this property offers a picturesque blend of lush pastureland and serene woodlands. The property boasts five ponds, providing ample opportunity for fishing and aquatic activities, and its diverse ecosystem attracts a wealth of wildlife, making it a nature lover's dream. The renovated farmhouse offers a cozy retreat with modern amenities, while the man-cave with a tandem garage provides ample space for hobbies and projects. Outdoor enthusiasts will delight in the expansive four-wheeler and UTV trails, allowing for exploration of the property's many natural wonders. Additionally, the property features a pole barn with concrete floors and electricity, ideal for storage or as a workspace, and a rustic wood barn. The good hay production and barbed wire fencing make this property well-suited for agricultural or livestock endeavors. Overall, this property offers a serene and versatile retreat for those seeking a peaceful country lifestyle.