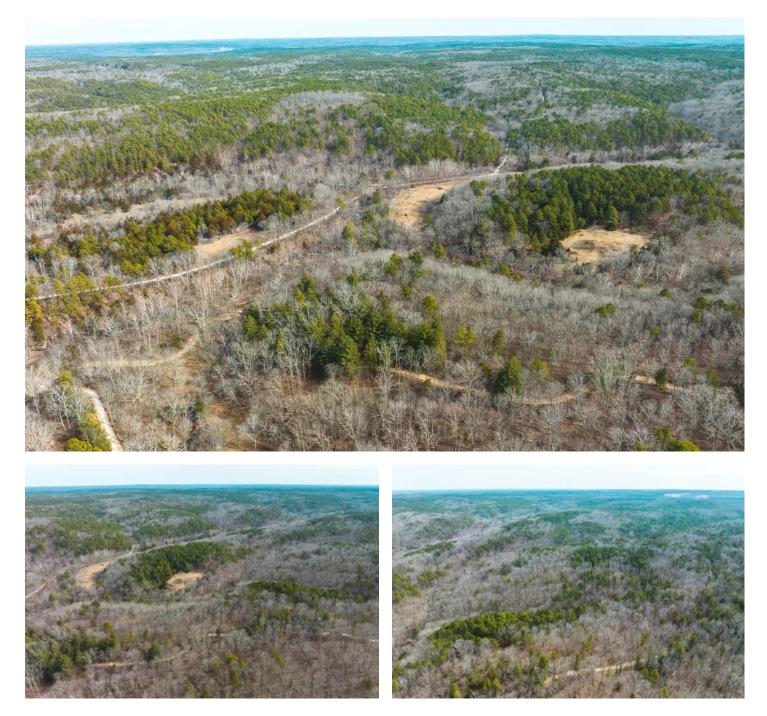

### Paddlewheel Springs-Tract 12B Roby, MO / Texas County

### **PROPERTY DESCRIPTION**

14 m/l acres located in Texas County. This tract is in close proximity to over 7,000 acres of fantastic hunting in the Paddy Creek National Forest Area and close to the Piney River for great fishing. Tract 12B is a nice wooded tract with lots of white oak and tall mature pine trees, this tract has creek frontage. Other tracts available.Show at will. Owner is a licensed agent. Acreage is approximate and will be surveyed before closing. Acreage and pricing subject to change based on completed survey. Restrictions are as follows: No mobile homes, no fulltime camper as primary residence, no purple paint on trees along the easement road.