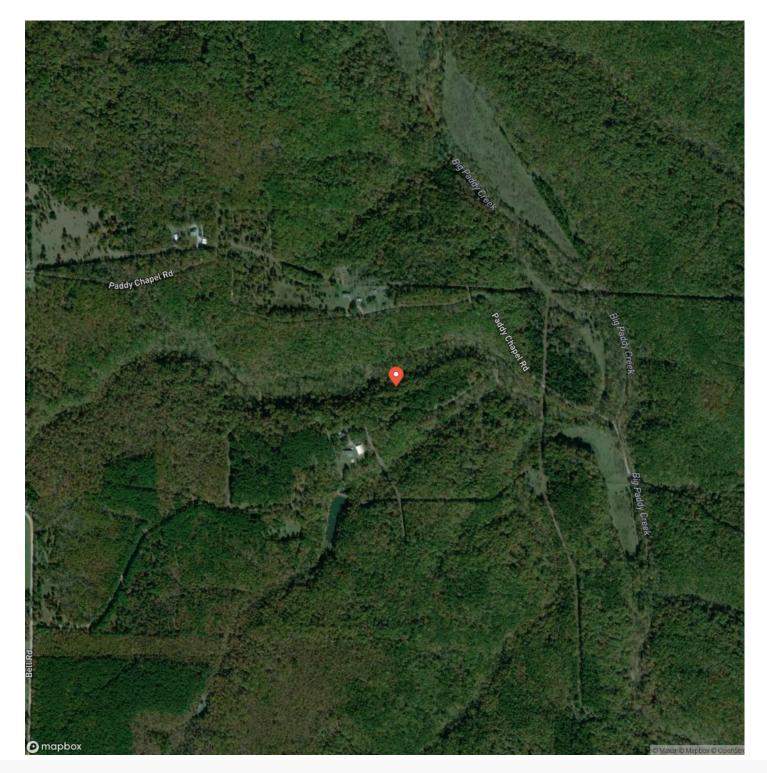

# Satellite Map

### **PROPERTY DESCRIPTION**

14 m/l acres located in Texas County. This tract is in close proximity to over 7,000 acres of fantastic hunting in the Paddy Creek National Forest Area and close to the Piney River for great fishing. Tract 12B is a nice wooded tract with lots of white oak and tall mature pine trees, this tract has creek frontage. Other tracts available.Show at will. Owner is a licensed agent. Acreage is approximate and will be surveyed before closing. Acreage and pricing subject to change based on completed survey. Restrictions are as follows: No mobile homes, no fulltime camper as primary residence, no purple paint on trees along the easement road.