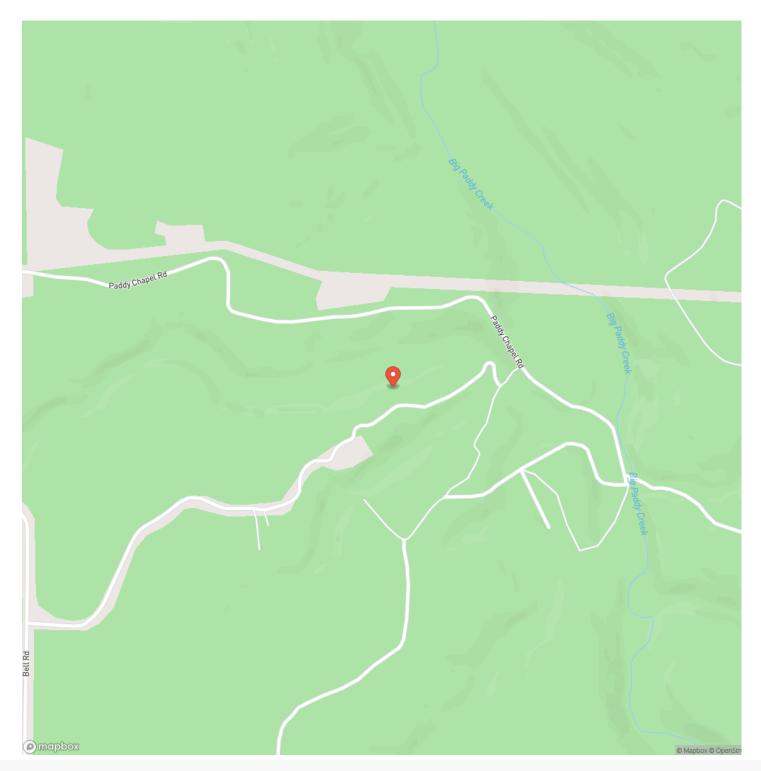

ORE INFO ONLINE:**

### **PROPERTY DESCRIPTION**

14 m/l acres located in Texas County. This tract is in close proximity to over 7,000 acres of fantastic hunting in the Paddy Creek National Forest Area and close to the Piney River for great fishing. Tract 12B is a nice wooded tract with lots of white oak and tall mature pine trees, this tract has creek frontage. Other tracts available.Show at will. Owner is a licensed agent. Acreage is approximate and will be surveyed before closing. Acreage and pricing subject to change based on completed survey. Restrictions are as follows: No mobile homes, no fulltime camper as primary residence, no purple paint on trees along the easement road.



## Paddlewheel Springs-Tract 12B Roby, MO / Texas County





# **MORE INFO ONLINE:**

# **Locator Map**





# **MORE INFO ONLINE:**

# **Locator Map**





# **MORE INFO ONLINE:**

# Satellite Map





## **MORE INFO ONLINE:**

#### LISTING REPRESENTATIVE For more information contact:



## <u>NOTES</u>

Representative

Jeff Browning

**Mobile** (417) 260-5176

**Office** (855) 289-3478

**Email** jwbrowning92@gmail.com

Address 26435 Sandbar Lane

**City / State / Zip** Laquey, MO 65534



## **MORE INFO ONLINE:**

| <u>NOTES</u> |      |      |
|--------------|------|------|
|              |      |      |
|              |      |      |
|              |      |      |
|              |      |      |
|              |      |      |
|              |      |      |
|              |      |      |
|              |      |      |
|              |      |      |
|              |      | <br> |
|