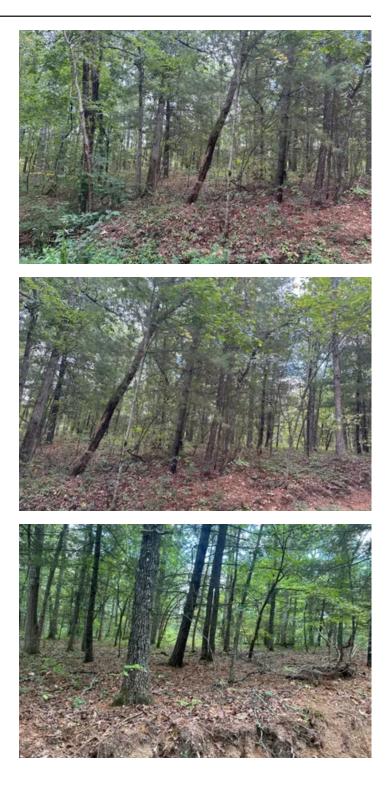

### **PROPERTY DESCRIPTION**

14 m/l acres located in Texas County. This tract is in close proximity to over 7,000 acres of fantastic hunting in the Paddy Creek National Forest Area and close to the Piney River for great fishing. Tract 12B is a nice wooded tract with lots of white oak and tall mature pine trees, this tract has creek frontage. Other tracts available.Show at will. Owner is a licensed agent. Acreage is approximate and will be surveyed before closing. Acreage and pricing subject to change based on completed survey. Restrictions are as follows: No mobile homes, no fulltime camper as primary residence, no purple paint on trees along the easement road.