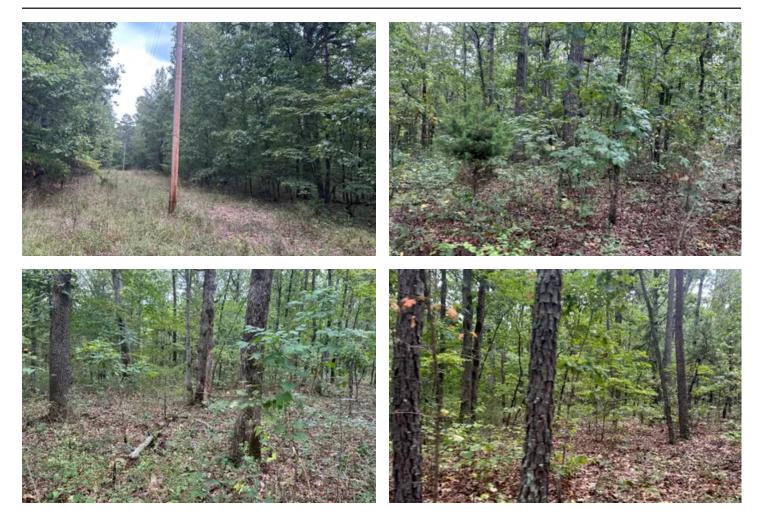

### **PROPERTY DESCRIPTION**

14 m/l acres located in Texas County. This tract is in close proximity to over 7,000 acres of fantastic hunting in the Paddy Creek National Forest Area and close to the Piney River for great fishing. Tract 12B is a nice wooded tract with lots of white oak and tall mature pine trees, this tract has creek frontage. Other tracts available.Show at will. Owner is a licensed agent. Acreage is approximate and will be surveyed before closing. Acreage and pricing subject to change based on completed survey. Restrictions are as follows: No mobile homes, no fulltime camper as primary residence, no purple paint on trees along the easement road.