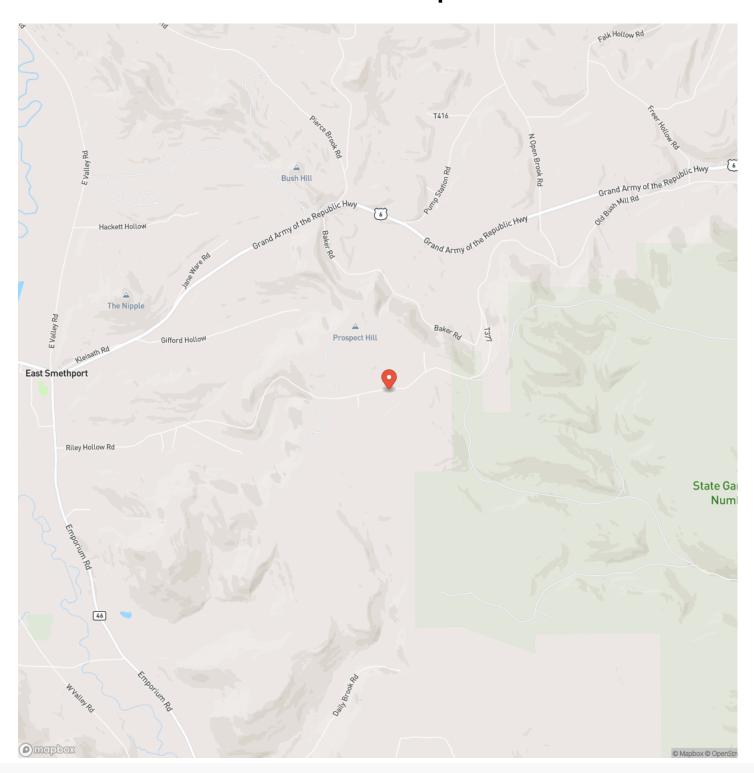

y 176,900 boardfeet of timber, Doyle log rule making this a solid long term timber investment property to go with the abundant recreation here.

There is plenty of evidence of deer and turkey throughout the property with some tree stands on the property as well. The property is located in a terrific recreational area and is a short 1/4 mile walk to PA State Game Land 61 which is 9,886 acres in size, providing endless opportunities for hunting, hiking, birdwatching and much more. It is also located only about 6 miles from the Allegheny River for your fishing, canoeing and kayaking pleasure.

All timber and surface rights transfer. As this is a former Seneca Resources property, all the oil, gas and mineral rights are previously reserved by them and do not transfer.







# **Locator Map**





**MORE INFO ONLINE:** 

TimberlandRealty.net

# **Locator Map**





**MORE INFO ONLINE:** 

TimberlandRealty.net

# **Satellite Map**





**MORE INFO ONLINE:** 

TimberlandRealty.net

## Prospect Hill Smethport, PA / McKean County

# LISTING REPRESENTATIVE For more information contact:



### Representative

Brian Bullard

### Mobile

(716) 499-5608

### Office

(716) 962-9935

#### Emai

bbullard@timberlandrealty.net

### **Address**

1890 East Main Street

### City / State / Zip

Falconer, NY 14733

| NOTES |      |  |
|-------|------|--|
|       |      |  |
|       |      |  |
|       |      |  |
|       |      |  |
|       |      |  |
|       |      |  |
|       |      |  |
|       |      |  |
|       |      |  |
|       |      |  |
|       |      |  |
|       |      |  |
|