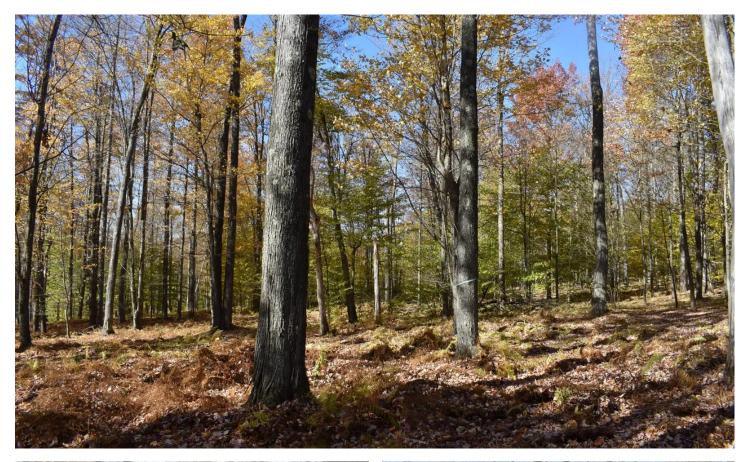

### **PROPERTY DESCRIPTION**

Pennsylvania wooded land with timber, stream and close to State Game Lands for sale. This completely wooded property has good internal access beginning at the graveled right of way driveway and into and throughout the property. The right of way is found along the east boundary and travels into and out from the property on that side. There are several excellent high and dry building sites just in from the road front for your home or camp.

The property is accessed via a 25 foot wide right of way from Prospect Hill Road. There is no electric at the property.

The forest is comprised primarily of soft maple, hard maple, some red oak, black cherry, hemlock and more. A recent timber inventory in February 2023 shows approximately 176,900 boardfeet of timber, Doyle log rule making this a solid long term timber investment property to go with the abundant recreation here.

There is plenty of evidence of deer and turkey throughout the property with some tree stands on the property as well. The property is located in a terrific recreational area and is a short 1/4 mile walk to PA State Game Land 61 which is 9,886 acres in size, providing endless opportunities for hunting, hiking, birdwatching and much more. It is also located only about 6 miles from the Allegheny River for your fishing, canoeing and kayaking pleasure.