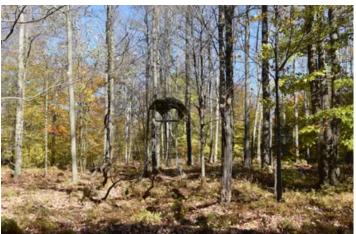

### **PROPERTY DESCRIPTION**

Pennsylvania wooded land with timber, stream and close to State Game Lands for sale. This completely wooded property has good internal access beginning at the graveled right of way driveway and into and throughout the property. The right of way is found along the east boundary and travels into and out from the property on that side. There are several excellent high and dry building sites just in from the road front for your home or camp.

The property is accessed via a 25 foot wide right of way from Prospect Hill Road. There is no electric at the property.

The forest is comprised primarily of soft maple, hard maple, some red oak, black cherry, hemlock and more. A recent timber inventory in February 2023 shows approximately 176,900 boardfeet of timber, Doyle log rule making this a solid long term timber investment property to go with the abundant recreation here.

There is plenty of evidence of deer and turkey throughout the property with some tree stands on the property as well. The property is located in a terrific recreational area and is a short 1/4 mile walk to PA State Game Land 61 which is 9,886 acres in size, providing endless opportunities for hunting, hiking, birdwatching and much more. It is also located only about 6 miles from the Allegheny River for your fishing, canoeing and kayaking pleasure.