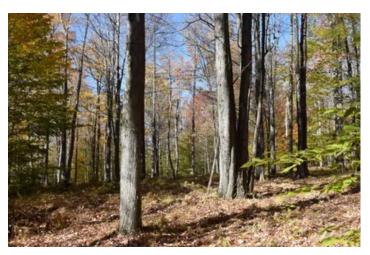

### **PROPERTY DESCRIPTION**

Pennsylvania wooded land with timber, stream and close to State Game Lands for sale. This completely wooded property has good internal access beginning at the graveled right of way driveway and into and throughout the property. The right of way is found along the east boundary and travels into and out from the property on that side. There are several excellent high and dry building sites just in from the road front for your home or camp.

The property is accessed via a 25 foot wide right of way from Prospect Hill Road. There is no electric at the property.

The forest is comprised primarily of soft maple, hard maple, some red oak, black cherry, hemlock and more. A recent timber inventory in February 2023 shows approximately 176,900 boardfeet of timber, Doyle log rule making this a solid long term timber investment property to go with the abundant recreation here.

There is plenty of evidence of deer and turkey throughout the property with some tree stands on the property as well. The property is located in a terrific recreational area and is a short 1/4 mile walk to PA State Game Land 61 which is 9,886 acres in size, providing endless opportunities for hunting, hiking, birdwatching and much more. It is also located only about 6 miles from the Allegheny River for your fishing, canoeing and kayaking pleasure.