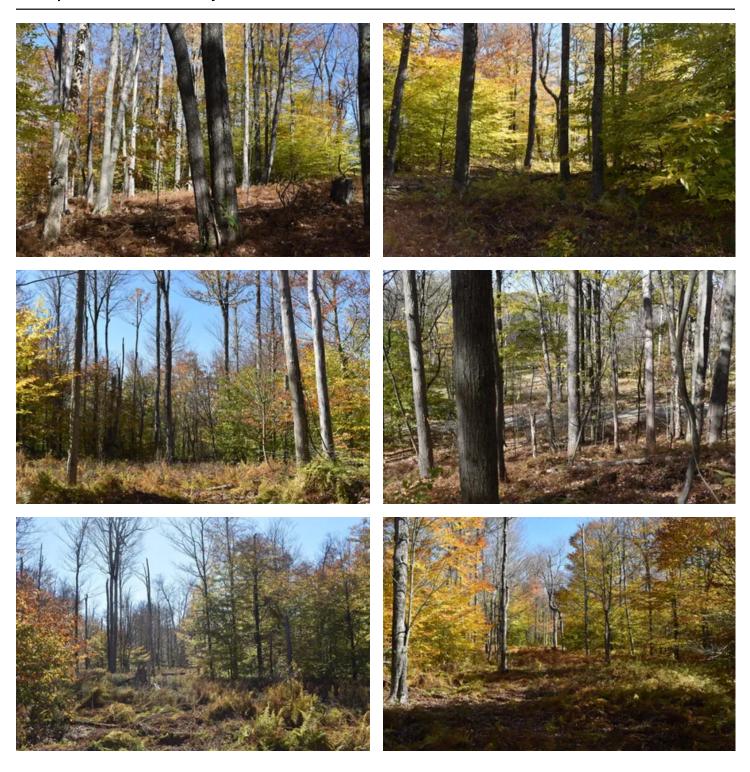

### **PROPERTY DESCRIPTION**

Pennsylvania wooded land with timber, stream and close to State Game Lands for sale. This completely wooded property has good internal access beginning at the graveled right of way driveway and into and throughout the property. The right of way is found along the east boundary and travels into and out from the property on that side. There are several excellent high and dry building sites just in from the road front for your home or camp.

The property is accessed via a 25 foot wide right of way from Prospect Hill Road. There is no electric at the property.

The forest is comprised primarily of soft maple, hard maple, some red oak, black cherry, hemlock and more. A recent timber inventory in February 2023 shows approximately 176,900 boardfeet of timber, Doyle log rule making this a solid long term timber investment property to go with the abundant recreation here.

There is plenty of evidence of deer and turkey throughout the property with some tree stands on the property as well. The property is located in a terrific recreational area and is a short 1/4 mile walk to PA State Game Land 61 which is 9,886 acres in size, providing endless opportunities for hunting, hiking, birdwatching and much more. It is also located only about 6 miles from the Allegheny River for your fishing, canoeing and kayaking pleasure.