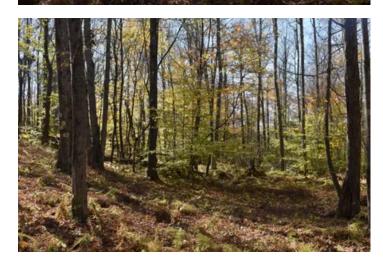

### **PROPERTY DESCRIPTION**

Pennsylvania wooded land with timber, stream and close to State Game Lands for sale. This completely wooded property has good internal access beginning at the graveled right of way driveway and into and throughout the property. The right of way is found along the east boundary and travels into and out from the property on that side. There are several excellent high and dry building sites just in from the road front for your home or camp.

The property is accessed via a 25 foot wide right of way from Prospect Hill Road. There is no electric at the property.

The forest is comprised primarily of soft maple, hard maple, some red oak, black cherry, hemlock and more. A recent timber inventory in February 2023 shows approximately 176,900 boardfeet of timber, Doyle log rule making this a solid long term timber investment property to go with the abundant recreation here.