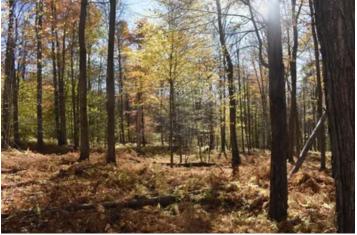

### **PROPERTY DESCRIPTION**

Pennsylvania wooded land with timber, stream and close to State Game Lands for sale. This completely wooded property has good internal access beginning at the graveled right of way driveway and into and throughout the property. The right of way is found along the east boundary and travels into and out from the property on that side. There are several excellent high and dry building sites just in from the road front for your home or camp.

The property is accessed via a 25 foot wide right of way from Prospect Hill Road. There is no electric at the property.

The forest is comprised primarily of soft maple, hard maple, some red oak, black cherry, hemlock and more. A recent timber inventory in February 2023 shows approximately 176,900 boardfeet of timber, Doyle log rule making this a solid long term timber investment property to go with the abundant recreation here.

There is plenty of evidence of deer and turkey throughout the property with some tree stands on the property as well. The property is located in a terrific recreational area and is a short 1/4 mile walk to PA State Game Land 61 which is 9,886 acres in size, providing endless opportunities for hunting, hiking, birdwatching and much more. It is also located only about 6 miles from the Allegheny River for your fishing, canoeing and kayaking pleasure.