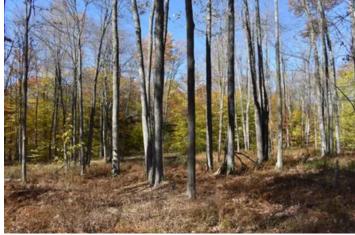

### **PROPERTY DESCRIPTION**

Pennsylvania wooded land with timber, stream and close to State Game Lands for sale. This completely wooded property has good internal access beginning at the graveled right of way driveway and into and throughout the property. The right of way is found along the east boundary and travels into and out from the property on that side. There are several excellent high and dry building sites just in from the road front for your home or camp.

The property is accessed via a 25 foot wide right of way from Prospect Hill Road. There is no electric at the property.

The forest is comprised primarily of soft maple, hard maple, some red oak, black cherry, hemlock and more. A recent timber inventory in February 2023 shows approximately 176,900 boardfeet of timber, Doyle log rule making this a solid long term timber investment property to go with the abundant recreation here.

There is plenty of evidence of deer and turkey throughout the property with some tree stands on the property as well. The property is located in a terrific recreational area and is a short 1/4 mile walk to PA State Game Land 61 which is 9,886 acres in size, providing endless opportunities for hunting, hiking, birdwatching and much more. It is also located only about 6 miles from the Allegheny River for your fishing, canoeing and kayaking pleasure.