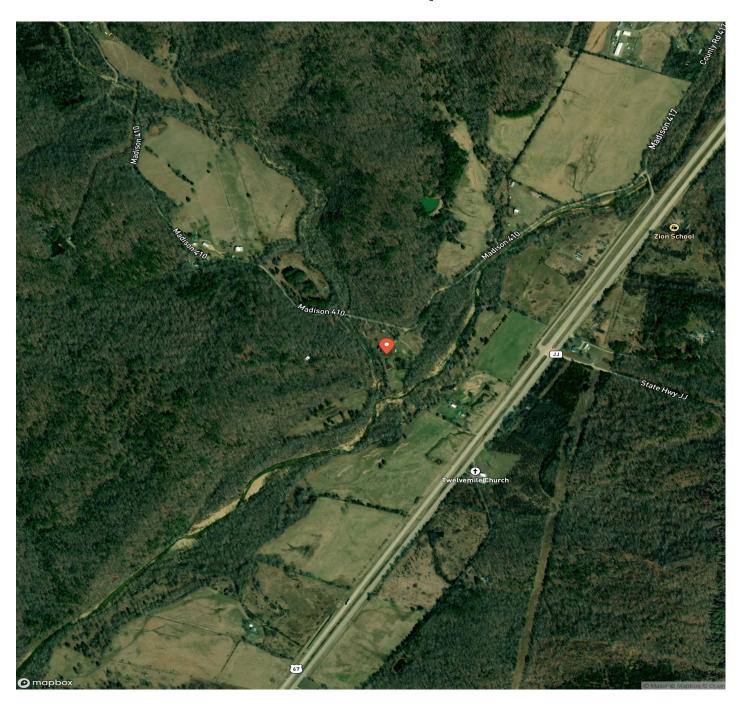

gthedreamland.com/property/12-mile-creek-mini-farm-madison-missouri/37612/









## **PROPERTY DESCRIPTION**

What's better than one creek on your property? Two creeks on your property! Come take a look at this 11 m/l acre property that sits on both 12 Mile Creek and Peter's Creek. On the property you will find an unfinished home structure with electric, well and septic, a 30x50 insulated shop with concrete floors and a two stall horse barn. Whether your love is horses, side by sides or just relaxing on a big covered porch this location is perfect for all the above. Give us a call today for your chance to make this dream your new reality!



### 12 Mile Creek Mini Farm Fredericktown, MO / Madison County

















# **Locator Map**





# **Locator Map**





# **Satellite Map**





#### LISTING REPRESENTATIVE

For more information contact:



Representative

Lance Cureton

Mobile

(573) 561-4400

Email

lance@livingthedreamland.com

Address

515 S. Franklin St.

City / State / Zip

Cuba, MO 65453

| <u>NOTES</u> |  |  |  |
|--------------|--|--|--|
|              |  |  |  |
|              |  |  |  |
|              |  |  |  |
|              |  |  |  |
|              |  |  |  |
|              |  |  |  |



| <u>NOTES</u> |  |  |
|--------------|--|--|
|              |  |  |
|              |  |  |
|              |  |  |
|              |  |  |
|              |  |  |
|              |  |  |
|              |  |  |
|              |  |  |
|              |  |  |
|              |  |  |
|              |  |  |
|              |  |  |
|              |  |  |
|              |  |