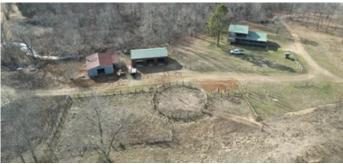

## **PROPERTY DESCRIPTION**

What's better than one creek on your property? Two creeks on your property! Come take a look at this 11 m/l acre property that sits on both 12 Mile Creek and Peter's Creek. On the property you will find an unfinished home structure with electric, well and septic, a 30x50 insulated shop with concrete floors and a two stall horse barn. Whether your love is horses, side by sides or just relaxing on a big covered porch this location is perfect for all the above. Give us a call today for your chance to make this dream your new reality!