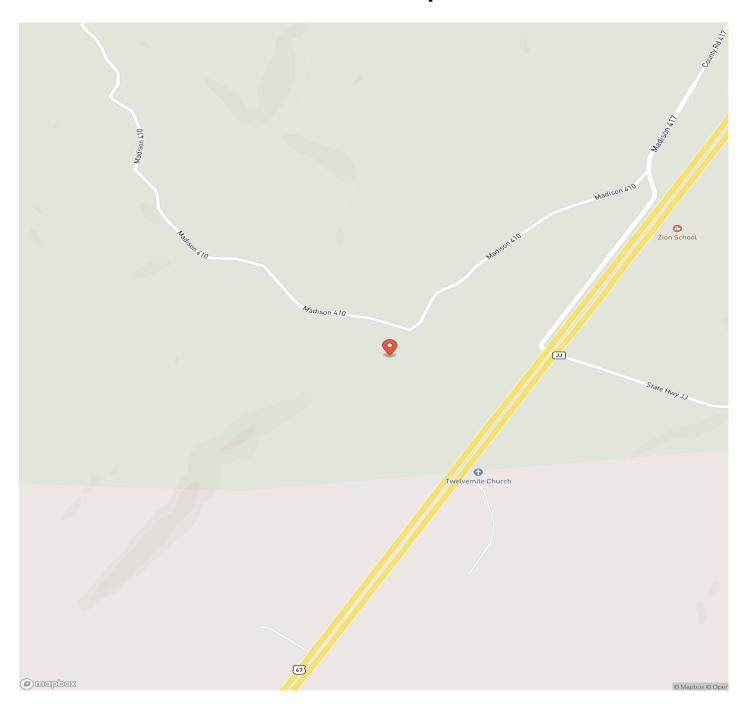

\$175,000

**Property Website** 

https://livingthedreamland.com/property/12-mile-creek-mini-farm-madison-missouri/37612/









## **PROPERTY DESCRIPTION**

What's better than one creek on your property? Two creeks on your property! Come take a look at this 11 m/l acre property that sits on both 12 Mile Creek and Peter's Creek. On the property you will find an unfinished home structure with electric, well and septic, a 30x50 insulated shop with concrete floors and a two stall horse barn. Whether your love is horses, side by sides or just relaxing on a big covered porch this location is perfect for all the above. Give us a call today for your chance to make this dream your new reality!



### 12 Mile Creek Mini Farm Fredericktown, MO / Madison County

















# **Locator Map**





# **Locator Map**





# **Satellite Map**





#### LISTING REPRESENTATIVE

For more information contact:



Representative

Lance Cureton

Mobile

(573) 561-4400

Email

lance@livingthedreamland.com

Address

515 S. Franklin St.

City / State / Zip

Cuba, MO 65453

| <u>NOTES</u> |  |  |  |
|--------------|--|--|--|
|              |  |  |  |
|              |  |  |  |
|              |  |  |  |
|              |  |  |  |
|              |  |  |  |
|              |  |  |  |



| <u>NOTES</u> |  |  |
|--------------|--|--|
|              |  |  |
|              |  |  |
|              |  |  |
|              |  |  |
|              |  |  |
|              |  |  |
|              |  |  |
|              |  |  |
|              |  |  |
|              |  |  |
|              |  |  |
|              |