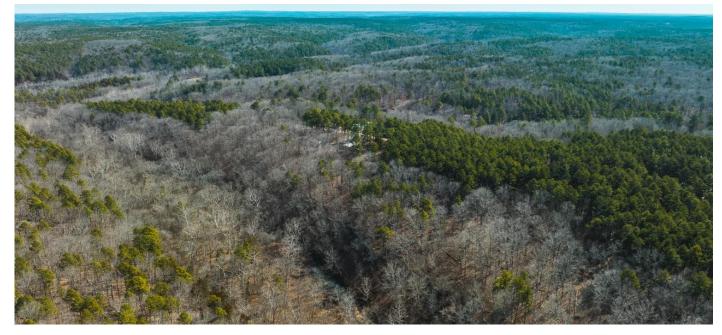

### **PROPERTY DESCRIPTION**

23.38 m/l acres located in Texas County. This tract adjoins over 7,000 acres of fantastic hunting in the Paddy Creek National Forest Area and close to the Piney River for great fishing. This parcel has an unbelievable stand of tall majestic pinesand does have creek access with great views of the valley. Other tracts available. Show at will. Owner is a licensed agent. Acreage is approximate and will be surveyed before closing. Acreage and pricing subject to change based on completed survey. Restrictions are as follows: No mobile homes, no fulltime camper as primary residence, no purple paint on trees along the easement road.