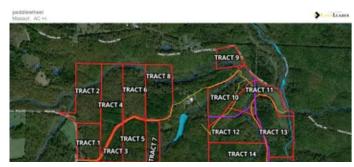

land.com/property/paddlewheel-estatestract-8-texas-missouri/37588/









### **PROPERTY DESCRIPTION**

23.38 m/l acres located in Texas County. This tract adjoins over 7,000 acres of fantastic hunting in the Paddy Creek National Forest Area and close to the Piney River for great fishing. This parcel has an unbelievable stand of tall majestic pinesand does have creek access with great views of the valley. Other tracts available. Show at will. Owner is a licensed agent. Acreage is approximate and will be surveyed before closing. Acreage and pricing subject to change based on completed survey. Restrictions are as follows: No mobile homes, no fulltime camper as primary residence, no purple paint on trees along the easement road.



### Paddlewheel Estates-Tract 8 Roby, MO / Texas County











### **MORE INFO ONLINE:**

## **Locator Map**





## **Locator Map**





# **Satellite Map**





#### Paddlewheel Estates-Tract 8 Roby, MO / Texas County

### LISTING REPRESENTATIVE

For more information contact:



Representative

Jeff Browning

Mobile

(417) 260-5176

Office

(855) 289-3478

Email

jwbrowning92@gmail.com

Address

26435 Sandbar Lane

City / State / Zip

Laquey, MO 65534

| <u>NOTES</u> |  |  |  |
|--------------|--|--|--|
|              |  |  |  |
|              |  |  |  |
|              |  |  |  |
|              |  |  |  |
|              |  |  |  |



| <u>NOTES</u> |  |  |  |  |  |  |  |
|--------------|--|--|--|--|--|--|--|
|              |  |  |  |  |  |  |  |
|              |  |  |  |  |  |  |  |
|              |  |  |  |  |  |  |  |
|              |  |