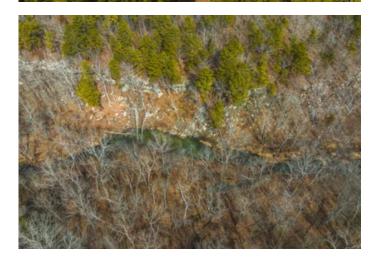

### **PROPERTY DESCRIPTION**

19.57 m/l acres located in Texas County. This tract is in close proximity to over 7,000 acres of fantastic hunting in the Paddy Creek National Forest Area and close to the Piney River for great fishing. Other tracts available. Great trails throughout the property with excellent views of the creek that runs through the north end of this parcel. Great stand of mixed hardwood timber. Excellent building sites with potential views of the creek. Show at will. Owner is a licensed agent. Acreage is approximate and will be surveyed before closing. Acreage and pricing subject to change based on completed survey. Restrictions are as follows: No mobile homes, no fulltime camper as primary residence, no purple paint on trees along the easement road.