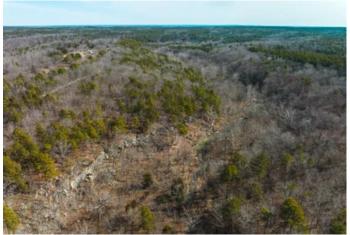

### **PROPERTY DESCRIPTION**

19.57 m/l acres located in Texas County. This tract is in close proximity to over 7,000 acres of fantastic hunting in the Paddy Creek National Forest Area and close to the Piney River for great fishing. Other tracts available. Great trails throughout the property with excellent views of the creek that runs through the north end of this parcel. Great stand of mixed hardwood timber. Excellent building sites with potential views of the creek. Show at will. Owner is a licensed agent. Acreage is approximate and will be surveyed before closing. Acreage and pricing subject to change based on completed survey. Restrictions are as follows: No mobile homes, no fulltime camper as primary residence, no purple paint on trees along the easement road.