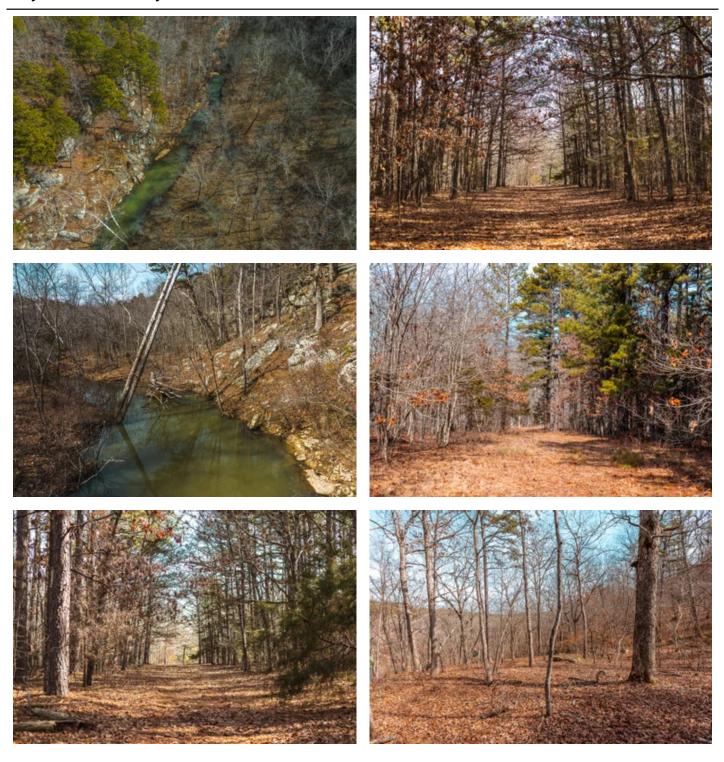

### **PROPERTY DESCRIPTION**

19.57 m/l acres located in Texas County. This tract is in close proximity to over 7,000 acres of fantastic hunting in the Paddy Creek National Forest Area and close to the Piney River for great fishing. Other tracts available. Great trails throughout the property with excellent views of the creek that runs through the north end of this parcel. Great stand of mixed hardwood timber. Excellent building sites with potential views of the creek. Show at will. Owner is a licensed agent. Acreage is approximate and will be surveyed before closing. Acreage and pricing subject to change based on completed survey. Restrictions are as follows: No mobile homes, no fulltime camper as primary residence, no purple paint on trees along the easement road.