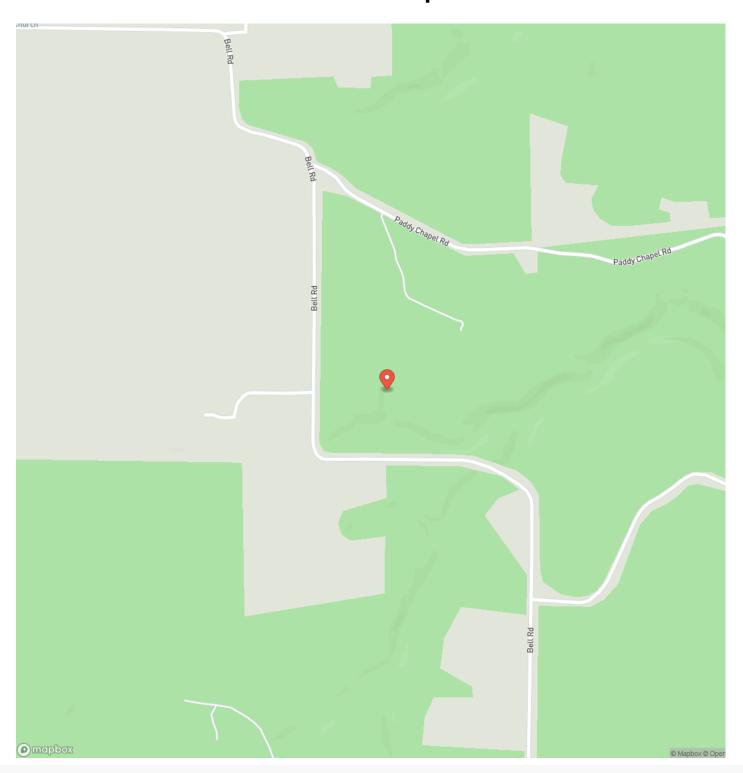

**PROPERTY DESCRIPTION**

19.57 m/l acres located in Texas County. This tract is in close proximity to over 7,000 acres of fantastic hunting in the Paddy Creek National Forest Area and close to the Piney River for great fishing. Other tracts available. Great trails throughout the property with excellent views of the creek that runs through the north end of this parcel. Great stand of mixed hardwood timber. Excellent building sites with potential views of the creek. Show at will. Owner is a licensed agent. Acreage is approximate and will be surveyed before closing. Acreage and pricing subject to change based on completed survey. Restrictions are as follows: No mobile homes, no fulltime camper as primary residence, no purple paint on trees along the easement road.







## **Locator Map**





## **Locator Map**





# **Satellite Map**





### LISTING REPRESENTATIVE

For more information contact:



Representative

Jeff Browning

Mobile

(417) 260-5176

Office

(855) 289-3478

Email

jwbrowning92@gmail.com

Address

26435 Sandbar Lane

City / State / Zip

Laquey, MO 65534

| <u>NOTES</u> |  |  |
|--------------|--|--|
|              |  |  |
|              |  |  |
|              |  |  |
|              |  |  |



| <u>NOTES</u> |  |  |
|--------------|--|--|
|              |  |  |
|              |  |  |
|              |  |  |
|              |  |  |
|              |  |  |
|              |  |  |
|              |  |  |
|              |  |  |
|              |  |  |
|              |  |  |
|              |  |  |
|              |  |  |
|              |  |  |
|              |  |  |