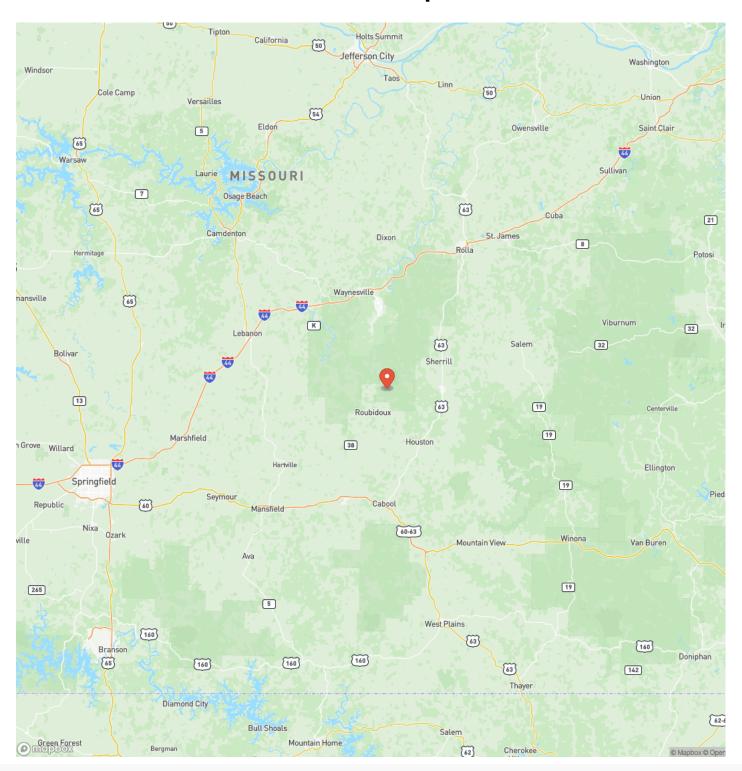

19.57 m/l acres located in Texas County. This tract is in close proximity to over 7,000 acres of fantastic hunting in the Paddy Creek National Forest Area and close to the Piney River for great fishing. Other tracts available. Great trails throughout the property with excellent views of the creek that runs through the north end of this parcel. Great stand of mixed hardwood timber. Excellent building sites with potential views of the creek. Show at will. Owner is a licensed agent. Acreage is approximate and will be surveyed before closing. Acreage and pricing subject to change based on completed survey. Restrictions are as follows: No mobile homes, no fulltime camper as primary residence, no purple paint on trees along the easement road.







## **Locator Map**





## **Locator Map**





# **Satellite Map**





### LISTING REPRESENTATIVE

For more information contact:



Representative

Jeff Browning

Mobile

(417) 260-5176

Office

(855) 289-3478

Email

jwbrowning92@gmail.com

Address

26435 Sandbar Lane

City / State / Zip

Laquey, MO 65534

| <u>NOTES</u> |  |  |
|--------------|--|--|
|              |  |  |
|              |  |  |
|              |  |  |
|              |  |  |



| <u>NOTES</u> |  |  |
|--------------|--|--|
|              |  |  |
|              |  |  |
|              |  |  |
|              |  |  |
|              |  |  |
|              |  |  |
|              |  |  |
|              |  |  |
|              |  |  |
|              |  |  |
|              |  |  |
|              |  |  |
|              |  |  |
|              |  |  |
|              |  |  |