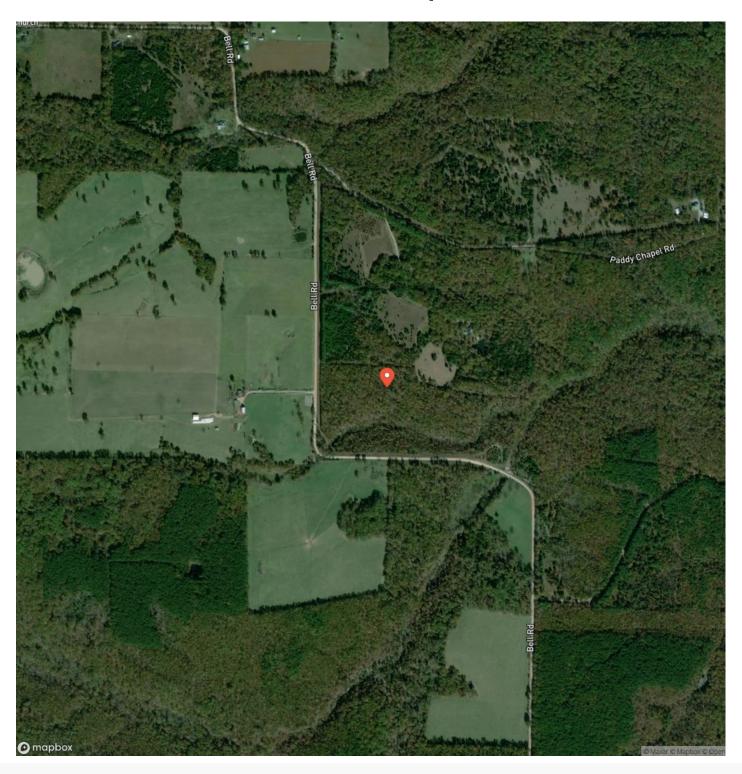

in Texas County. This tract is in close proximity to over 7,000 acres of fantastic hunting in the Paddy Creek National Forest Area and close to the Piney River for great fishing. Other tracts available. Great trails throughout the property with excellent views of the creek that runs through the north end of this parcel. Great stand of mixed hardwood timber. Excellent building sites with potential views of the creek. Show at will. Owner is a licensed agent. Acreage is approximate and will be surveyed before closing. Acreage and pricing subject to change based on completed survey. Restrictions are as follows: No mobile homes, no fulltime camper as primary residence, no purple paint on trees along the easement road.







## **Locator Map**





## **Locator Map**





# **Satellite Map**





### LISTING REPRESENTATIVE

For more information contact:



Representative

Jeff Browning

Mobile

(417) 260-5176

Office

(855) 289-3478

Email

jwbrowning92@gmail.com

Address

26435 Sandbar Lane

City / State / Zip

Laquey, MO 65534

| <u>NOTES</u> |  |  |
|--------------|--|--|
|              |  |  |
|              |  |  |
|              |  |  |
|              |  |  |



| <u>NOTES</u> |  |  |
|--------------|--|--|
|              |  |  |
|              |  |  |
|              |  |  |
|              |  |  |
|              |  |  |
|              |  |  |
|              |  |  |
|              |  |  |
|              |  |  |
|              |  |  |
|              |  |  |
|              |  |  |
|              |  |  |
|              |  |  |
|              |  |  |



### **DISCLAIMERS**

In