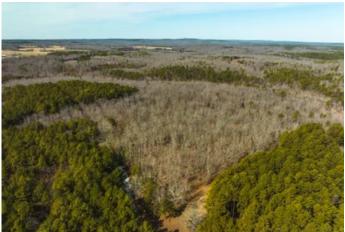

### **PROPERTY DESCRIPTION**

19.57 m/l acres located in Texas County. This tract is in close proximity to over 7,000 acres of fantastic hunting in the Paddy Creek National Forest Area and close to the Piney River for great fishing. Other tracts available. Great trails throughout the property with excellent views of the creek that runs through the north end of this parcel. Great stand of mixed hardwood timber. Excellent building sites with potential views of the creek. Show at will. Owner is a licensed agent. Acreage is approximate and will be surveyed before closing. Acreage and pricing subject to change based on completed survey. Restrictions are as follows: No mobile homes, no fulltime camper as primary residence, no purple paint on trees along the easement road.