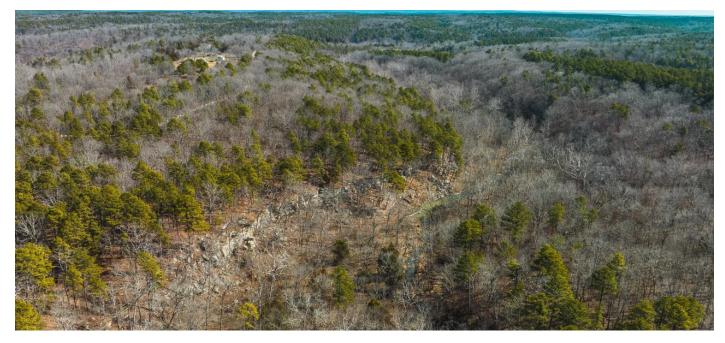

### **PROPERTY DESCRIPTION**

19.57 m/l acres located in Texas County. This tract is in close proximity to over 7,000 acres of fantastic hunting in the Paddy Creek National Forest Area and close to the Piney River for great fishing. Other tracts available. Great trails throughout the property with excellent views of the creek that runs through the north end of this parcel. Great stand of mixed hardwood timber. Excellent building sites with potential views of the creek. Show at will. Owner is a licensed agent. Acreage is approximate and will be surveyed before closing. Acreage and pricing subject to change based on completed survey. Restrictions are as follows: No mobile homes, no fulltime camper as primary residence, no purple paint on trees along the easement road.