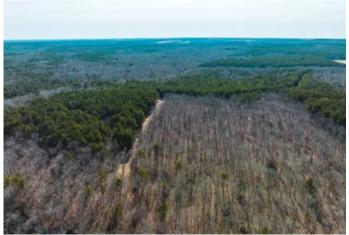

### **PROPERTY DESCRIPTION**

19.57 m/l acres located in Texas County. This tract is in close proximity to over 7,000 acres of fantastic hunting in the Paddy Creek National Forest Area and close to the Piney River for great fishing. Other tracts available. Great trails throughout the property with excellent views of the creek that runs through the north end of this parcel. Great stand of mixed hardwood timber. Excellent building sites with potential views of the creek. Show at will. Owner is a licensed agent. Acreage is approximate and will be surveyed before closing. Acreage and pricing subject to change based on completed survey. Restrictions are as follows: No mobile homes, no fulltime camper as primary residence, no purple paint on trees along the easement road.