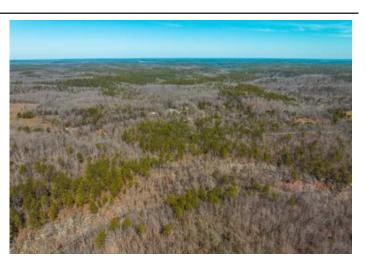

### **PROPERTY DESCRIPTION**

19.57 m/l acres located in Texas County. This tract is in close proximity to over 7,000 acres of fantastic hunting in the Paddy Creek National Forest Area and close to the Piney River for great fishing. Other tracts available. Great trails throughout the property with excellent views of the creek that runs through the north end of this parcel. Great stand of mixed hardwood timber. Excellent building sites with potential views of the creek. Show at will. Owner is a licensed agent. Acreage is approximate and will be surveyed before closing. Acreage and pricing subject to change based on completed survey. Restrictions are as follows: No mobile homes, no fulltime camper as primary residence, no purple paint on trees along the easement road.