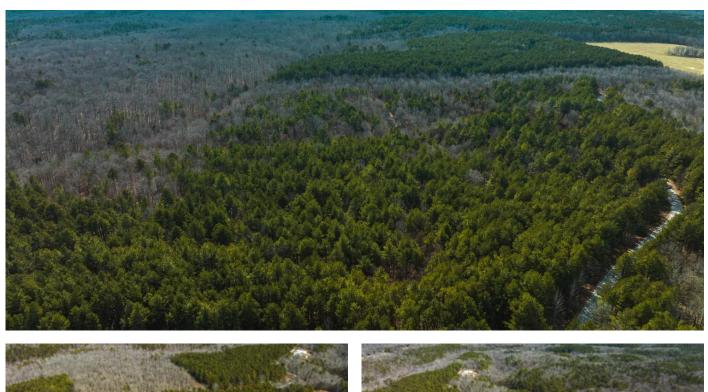

### **PROPERTY DESCRIPTION**

16.06 m/l acres located in Texas County. This tract adjoins over 7,000 acres of fantastic hunting in the Paddy Creek National Forest Area on the South end and close to the Piney River for great fishing. This tract has great building sites with some open ground. This parcel has great road frontage and tall pine trees for a secluded country setting. Other tracts available. Show at will. Owner is a licensed agent. Acreage is approximate and will be surveyed before closing. Acreage and pricing subject to change based on completed survey. Restrictions are as follows: No mobile homes, no fulltime camper as primary residence, no purple paint on trees along the easement road.