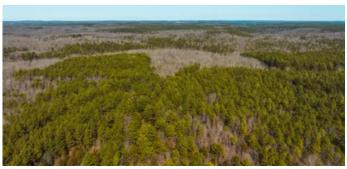

### **PROPERTY DESCRIPTION**

16.06 m/l acres located in Texas County. This tract adjoins over 7,000 acres of fantastic hunting in the Paddy Creek National Forest Area on the South end and close to the Piney River for great fishing. This tract has great building sites with some open ground. This parcel has great road frontage and tall pine trees for a secluded country setting. Other tracts available. Show at will. Owner is a licensed agent. Acreage is approximate and will be surveyed before closing. Acreage and pricing subject to change based on completed survey. Restrictions are as follows: No mobile homes, no fulltime camper as primary residence, no purple paint on trees along the easement road.