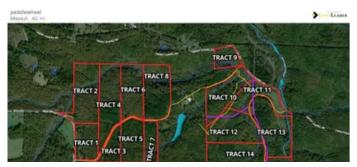

texas-missouri/37583/









### **PROPERTY DESCRIPTION**

16.06 m/l acres located in Texas County. This tract adjoins over 7,000 acres of fantastic hunting in the Paddy Creek National Forest Area on the South end and close to the Piney River for great fishing. This tract has great building sites with some open ground. This parcel has great road frontage and tall pine trees for a secluded country setting. Other tracts available. Show at will. Owner is a licensed agent. Acreage is approximate and will be surveyed before closing. Acreage and pricing subject to change based on completed survey. Restrictions are as follows: No mobile homes, no fulltime camper as primary residence, no purple paint on trees along the easement road.



### Paddlewheel Estates-Tract 5 Roby, MO / Texas County











# **Locator Map**





# **Locator Map**





# **Satellite Map**





#### Paddlewheel Estates-Tract 5 Roby, MO / Texas County

### LISTING REPRESENTATIVE

For more information contact:



Representative

Jeff Browning

Mobile

(417) 260-5176

Office

(855) 289-3478

Email

jwbrowning92@gmail.com

Address

26435 Sandbar Lane

City / State / Zip

Laquey, MO 65534

| <u>NOTES</u> |  |  |  |
|--------------|--|--|--|
|              |  |  |  |
|              |  |  |  |
|              |  |  |  |
|              |  |  |  |
|              |  |  |  |



| <u>NOTES</u> |  |  |  |  |  |  |  |
|--------------|--|--|--|--|--|--|--|
|              |  |  |  |  |  |  |  |
|              |  |  |  |  |  |  |  |
|              |  |  |  |  |  |  |  |
|              |  |  |  |  |  |  |  |
|