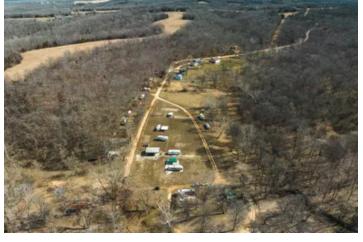

### **PROPERTY DESCRIPTION**

This amazing property has it all, with over 1400' of Gasconade River frontage, with a nice easy slope down to the rivers edge and a big gravel bar making it easy to enjoy the river life. There is a very nice concrete boat ramp that makes for easy loading and unloading. The Gasconade is well known for fishing, boating, floating, kayaking, swimming and gigging. The 42acres is home to some huge whitetail bucks with plenty of signs, rubs, scrapes and licking branches. There are several deer stands that the sellers says will stay. There is a spring and a creek that runs across the property and down to the river. It also has a cave that you can walk through and it's just waiting for the new owners to discover how far it goes. But wait! There's more... there are 30 RV sites with water, sewer and electric hookups that are ready for instant income if you choose to rent them, if not it would make the perfect place for your dream home or family getaway. Located about 80miles from St Louis and 30miles from Jefferson City, at the very end of a well maintained county road with no big hills and very easy to get in and out with RVs and motor homes. These properties don't come along very often so don't miss out!