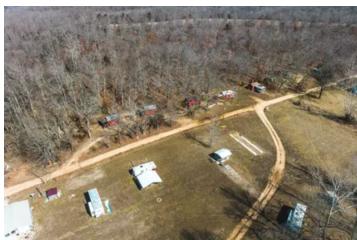

### **PROPERTY DESCRIPTION**

This amazing property has it all, with over 1400' of Gasconade River frontage, with a nice easy slope down to the rivers edge and a big gravel bar making it easy to enjoy the river life. There is a very nice concrete boat ramp that makes for easy loading and unloading. The Gasconade is well known for fishing, boating, floating, kayaking, swimming and gigging. The 42acres is home to some huge whitetail bucks with plenty of signs, rubs, scrapes and licking branches. There are several deer stands that the sellers says will stay. There is a spring and a creek that runs across the property and down to the river. It also has a cave that you can walk through and it's just waiting for the new owners to discover how far it goes. But wait! There's more... there are 30 RV sites with water, sewer and electric hookups that are ready for instant income if you choose to rent them, if not it would make the perfect place for your dream home or family getaway. Located about 80miles from St Louis and 30miles from Jefferson City, at the very end of a well maintained county road with no big hills and very easy to get in and out with RVs and motor homes. These properties don't come along very often so don't miss out!