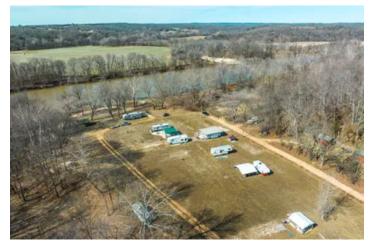

### **PROPERTY DESCRIPTION**

This amazing property has it all, with over 1400' of Gasconade River frontage, with a nice easy slope down to the rivers edge and a big gravel bar making it easy to enjoy the river life. There is a very nice concrete boat ramp that makes for easy loading and unloading. The Gasconade is well known for fishing, boating, floating, kayaking, swimming and gigging. The 42acres is home to some huge whitetail bucks with plenty of signs, rubs, scrapes and licking branches. There are several deer stands that the sellers says will stay. There is a spring and a creek that runs across the property and down to the river. It also has a cave that you can walk through and it's just waiting for the new owners to discover how far it goes. But wait! There's more... there are 30 RV sites with water, sewer and electric hookups that are ready for instant income if you choose to rent them, if not it would make the perfect place for your dream home or family getaway. Located about 80miles from St Louis and 30miles from Jefferson City, at the very end of a well maintained county road with no big hills and very easy to get in and out with RVs and motor homes. These properties don't come along very often so don't miss out!