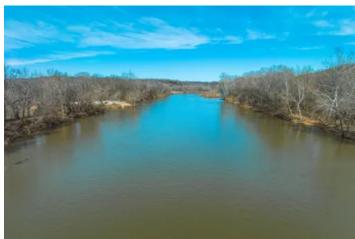

### **PROPERTY DESCRIPTION**

This amazing property has it all, with over 1400' of Gasconade River frontage, with a nice easy slope down to the rivers edge and a big gravel bar making it easy to enjoy the river life. There is a very nice concrete boat ramp that makes for easy loading and unloading. The Gasconade is well known for fishing, boating, floating, kayaking, swimming and gigging. The 42acres is home to some huge whitetail bucks with plenty of signs, rubs, scrapes and licking branches. There are several deer stands that the sellers says will stay. There is a spring and a creek that runs across the property and down to the river. It also has a cave that you can walk through and it's just waiting for the new owners to discover how far it goes. But wait! There's more... there are 30 RV sites with water, sewer and electric hookups that are ready for instant income if you choose to rent them, if not it would make the perfect place for your dream home or family getaway. Located about 80miles from St Louis and 30miles from Jefferson City, at the very end of a well maintained county road with no big hills and very easy to get in and out with RVs and motor homes. These properties don't come along very often so don't miss out!