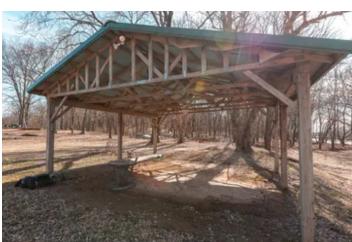

### **PROPERTY DESCRIPTION**

This amazing property has it all, with over 1400' of Gasconade River frontage, with a nice easy slope down to the rivers edge and a big gravel bar making it easy to enjoy the river life. There is a very nice concrete boat ramp that makes for easy loading and unloading. The Gasconade is well known for fishing, boating, floating, kayaking, swimming and gigging. The 42acres is home to some huge whitetail bucks with plenty of signs, rubs, scrapes and licking branches. There are several deer stands that the sellers says will stay. There is a spring and a creek that runs across the property and down to the river. It also has a cave that you can walk through and it's just waiting for the new owners to discover how far it goes. But wait! There's more... there are 30 RV sites with water, sewer and electric hookups that are ready for instant income if you choose to rent them, if not it would make the perfect place for your dream home or family getaway. Located about 80miles from St Louis and 30miles from Jefferson City, at the very end of a well maintained county road with no big hills and very easy to get in and out with RVs and motor homes. These properties don't come along very often so don't miss out!