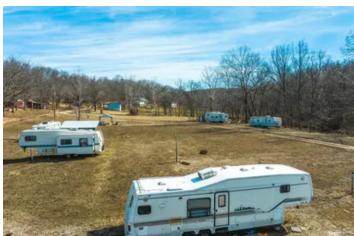

### **PROPERTY DESCRIPTION**

This amazing property has it all, with over 1400' of Gasconade River frontage, with a nice easy slope down to the rivers edge and a big gravel bar making it easy to enjoy the river life. There is a very nice concrete boat ramp that makes for easy loading and unloading. The Gasconade is well known for fishing, boating, floating, kayaking, swimming and gigging. The 42acres is home to some huge whitetail bucks with plenty of signs, rubs, scrapes and licking branches. There are several deer stands that the sellers says will stay. There is a spring and a creek that runs across the property and down to the river. It also has a cave that you can walk through and it's just waiting for the new owners to discover how far it goes. But wait! There's more... there are 30 RV sites with water, sewer and electric hookups that are ready for instant income if you choose to rent them, if not it would make the perfect place for your dream home or family getaway. Located about 80miles from St Louis and 30miles from Jefferson City, at the very end of a well maintained county road with no big hills and very easy to get in and out with RVs and motor homes. These properties don't come along very often so don't miss out!