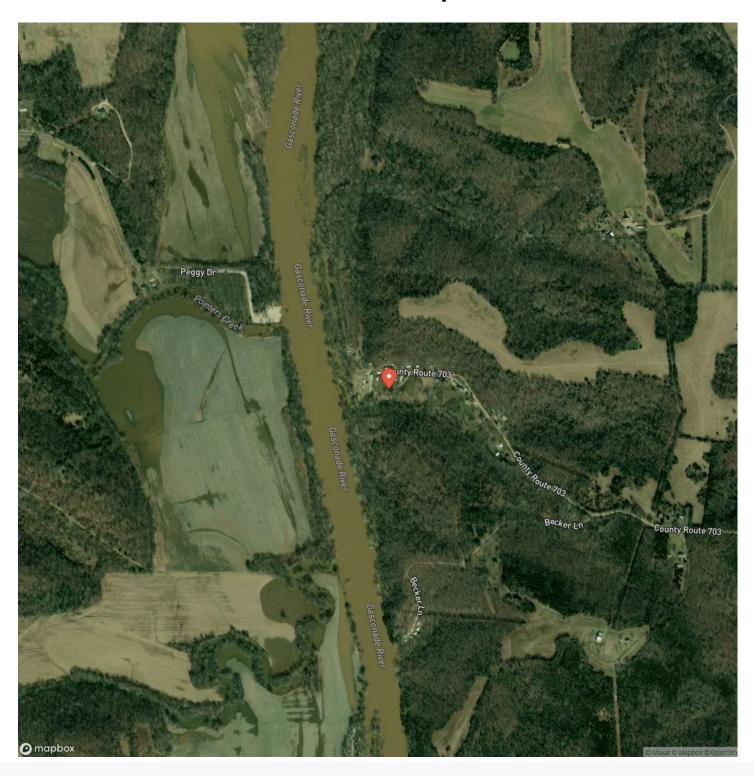

# **Satellite Map**

Maps are provided for illustration purposes only, the accuracy is not warranted. Parcels on interactive maps are not adjusted to match aerial backgrounds. This information is for reference purposes only and is not a legal document. Data maps contain errors. The seller and seller's agent are making known to all potential buyers that there may be variations between the location of the existing fence lines and the legal description of the deeded property. Seller and seller's agent make no warranties with regard to the location of the fence lines in relationship to the deeded property lines, nor does the Seller make any warranties or representations with regard to the specific acreage contained within the fenced property lines. Seller is selling the property in an "as is" condition, which includes the location of the fences as they exist. Boundaries shown on the accompanying maps are approximate, based on county parcel data. The maps are not to scale. The accuracy of the maps is not guaranteed. Prospective buyers are encouraged to verify fence lines, deeded property lines and acreages using a licensed surveyor at their own expense.