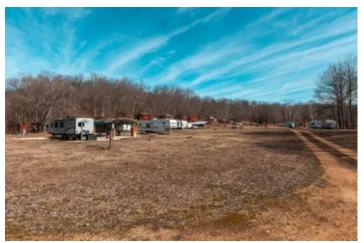

### **PROPERTY DESCRIPTION**

This amazing property has it all, with over 1400' of Gasconade River frontage, with a nice easy slope down to the rivers edge and a big gravel bar making it easy to enjoy the river life. There is a very nice concrete boat ramp that makes for easy loading and unloading. The Gasconade is well known for fishing, boating, floating, kayaking, swimming and gigging. The 42acres is home to some huge whitetail bucks with plenty of signs, rubs, scrapes and licking branches. There are several deer stands that the sellers says will stay. There is a spring and a creek that runs across the property and down to the river. It also has a cave that you can walk through and it's just waiting for the new owners to discover how far it goes. But wait! There's more... there are 30 RV sites with water, sewer and electric hookups that are ready for instant income if you choose to rent them, if not it would make the perfect place for your dream home or family getaway. Located about 80miles from St Louis and 30miles from Jefferson City, at the very end of a well maintained county road with no big hills and very easy to get in and out with RVs and motor homes. These properties don't come along very often so don't miss out!