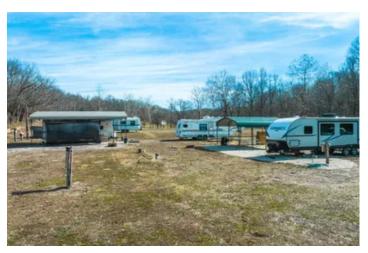

### **PROPERTY DESCRIPTION**

This amazing property has it all, with over 1400' of Gasconade River frontage, with a nice easy slope down to the rivers edge and a big gravel bar making it easy to enjoy the river life. There is a very nice concrete boat ramp that makes for easy loading and unloading. The Gasconade is well known for fishing, boating, floating, kayaking, swimming and gigging. The 42acres is home to some huge whitetail bucks with plenty of signs, rubs, scrapes and licking branches. There are several deer stands that the sellers says will stay. There is a spring and a creek that runs across the property and down to the river. It also has a cave that you can walk through and it's just waiting for the new owners to discover how far it goes. But wait! There's more... there are 30 RV sites with water, sewer and electric hookups that are ready for instant income if you choose to rent them, if not it would make the perfect place for your dream home or family getaway. Located about 80miles from St Louis and 30miles from Jefferson City, at the very end of a well maintained county road with no big hills and very easy to get in and out with RVs and motor homes. These properties don't come along very often so don't miss out!