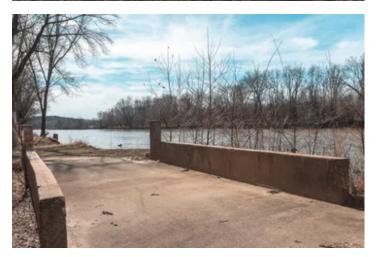

### **PROPERTY DESCRIPTION**

This amazing property has it all, with over 1400' of Gasconade River frontage, with a nice easy slope down to the rivers edge and a big gravel bar making it easy to enjoy the river life. There is a very nice concrete boat ramp that makes for easy loading and unloading. The Gasconade is well known for fishing, boating, floating, kayaking, swimming and gigging. The 42acres is home to some huge whitetail bucks with plenty of signs, rubs, scrapes and licking branches. There are several deer stands that the sellers says will stay. There is a spring and a creek that runs across the property and down to the river. It also has a cave that you can walk through and it's just waiting for the new owners to discover how far it goes. But wait! There's more... there are 30 RV sites with water, sewer and electric hookups that are ready for instant income if you choose to rent them, if not it would make the perfect place for your dream home or family getaway. Located about 80miles from St Louis and 30miles from Jefferson City, at the very end of a well maintained county road with no big hills and very easy to get in and out with RVs and motor homes. These properties don't come along very often so don't miss out!