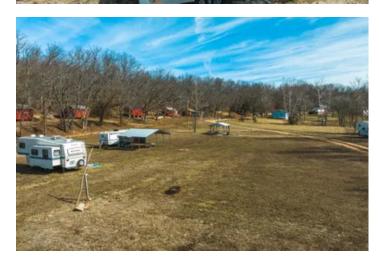

### **PROPERTY DESCRIPTION**

This amazing property has it all, with over 1400' of Gasconade River frontage, with a nice easy slope down to the rivers edge and a big gravel bar making it easy to enjoy the river life. There is a very nice concrete boat ramp that makes for easy loading and unloading. The Gasconade is well known for fishing, boating, floating, kayaking, swimming and gigging. The 42acres is home to some huge whitetail bucks with plenty of signs, rubs, scrapes and licking branches. There are several deer stands that the sellers says will stay. There is a spring and a creek that runs across the property and down to the river. It also has a cave that you can walk through and it's just waiting for the new owners to discover how far it goes. But wait! There's more... there are 30 RV sites with water, sewer and electric hookups that are ready for instant income if you choose to rent them, if not it would make the perfect place for your dream home or family getaway. Located about 80miles from St Louis and 30miles from Jefferson City, at the very end of a well maintained county road with no big hills and very easy to get in and out with RVs and motor homes. These properties don't come along very often so don't miss out!