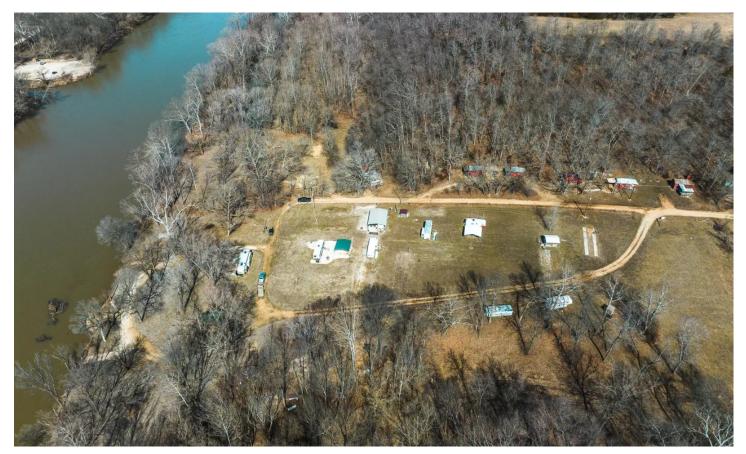

### **PROPERTY DESCRIPTION**

This amazing property has it all, with over 1400' of Gasconade River frontage, with a nice easy slope down to the rivers edge and a big gravel bar making it easy to enjoy the river life. There is a very nice concrete boat ramp that makes for easy loading and unloading. The Gasconade is well known for fishing, boating, floating, kayaking, swimming and gigging. The 42acres is home to some huge whitetail bucks with plenty of signs, rubs, scrapes and licking branches. There are several deer stands that the sellers says will stay. There is a spring and a creek that runs across the property and down to the river. It also has a cave that you can walk through and it's just waiting for the new owners to discover how far it goes. But wait! There's more... there are 30 RV sites with water, sewer and electric hookups that are ready for instant income if you choose to rent them, if not it would make the perfect place for your dream home or family getaway. Located about 80miles from St Louis and 30miles from Jefferson City, at the very end of a well maintained county road with no big hills and very easy to get in and out with RVs and motor homes. These properties don't come along very often so don't miss out!