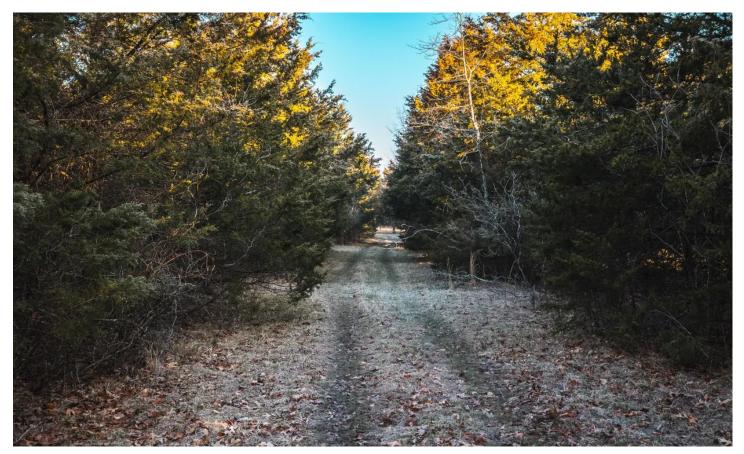

### **PROPERTY DESCRIPTION**

Wildcat Hunter's Haven is a 118+/- acres located approximately an hour south of St. Louis in Gasconade County. This property was made hunting. Owners have established food plots strategically throughout and a well-thought-out trail system to make a great hunting experience. There is a wet-weather creek that runs through by the Wildcat Rd. entrance reaching across the property and a small wildlife pond perfect for the turkeys and the deer roaming through. The topography is not only great for the wildlife but also hiking around if you are just wanting to take in the beauty of the land. The Bourbeuse River, known for bluegill, channel fish, largemouth & smallmouth bass, only a few miles away or hop on the interstate and head to St. Louis. Location is great for this recreational getaway!