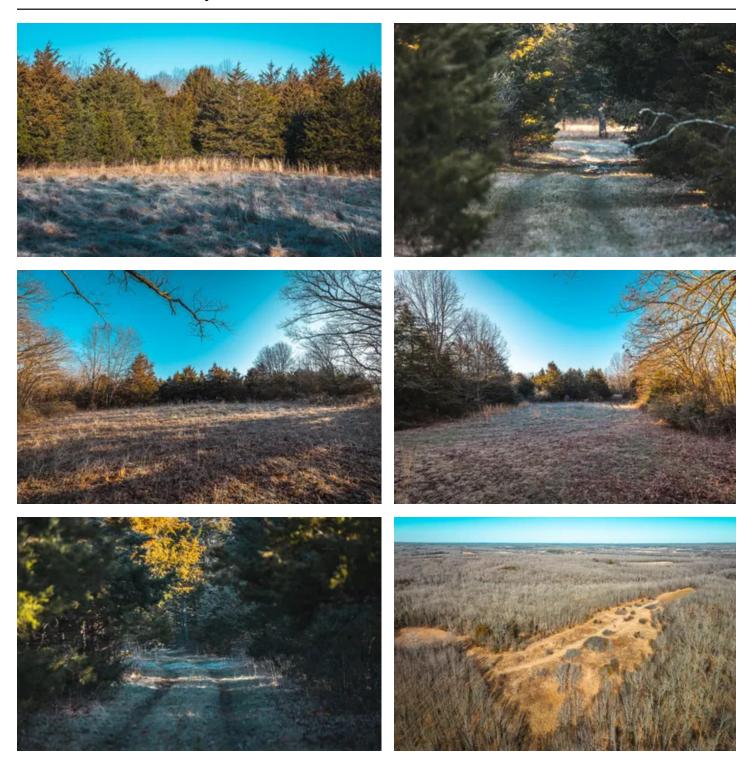

### **PROPERTY DESCRIPTION**

Wildcat Hunter's Haven is a 118+/- acres located approximately an hour south of St. Louis in Gasconade County. This property was made hunting. Owners have established food plots strategically throughout and a well-thought-out trail system to make a great hunting experience. There is a wet-weather creek that runs through by the Wildcat Rd. entrance reaching across the property and a small wildlife pond perfect for the turkeys and the deer roaming through. The topography is not only great for the wildlife but also hiking around if you are just wanting to take in the beauty of the land. The Bourbeuse River, known for bluegill, channel fish, largemouth & smallmouth bass, only a few miles away or hop on the interstate and head to St. Louis. Location is great for this recreational getaway!