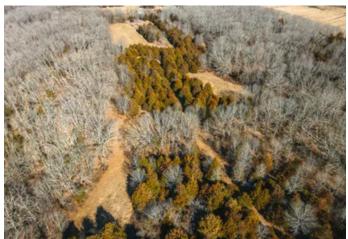

### **PROPERTY DESCRIPTION**

Wildcat Hunter's Haven is a 118+/- acres located approximately an hour south of St. Louis in Gasconade County. This property was made hunting. Owners have established food plots strategically throughout and a well-thought-out trail system to make a great hunting experience. There is a wet-weather creek that runs through by the Wildcat Rd. entrance reaching across the property and a small wildlife pond perfect for the turkeys and the deer roaming through. The topography is not only great for the wildlife but also hiking around if you are just wanting to take in the beauty of the land. The Bourbeuse River, known for bluegill, channel fish, largemouth & smallmouth bass, only a few miles away or hop on the interstate and head to St. Louis. Location is great for this recreational getaway!