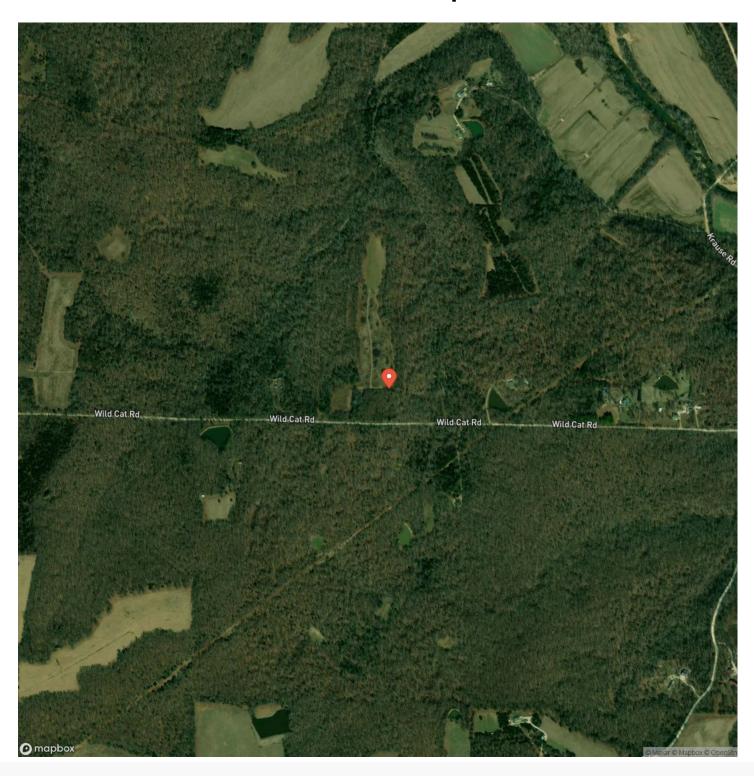

r south of St. Louis in Gasconade County. This property was made hunting. Owners have established food plots strategically throughout and a well-thought-out trail system to make a great hunting experience. There is a wet-weather creek that runs through by the Wildcat Rd. entrance reaching across the property and a small wildlife pond perfect for the turkeys and the deer roaming through. The topography is not only great for the wildlife but also hiking around if you are just wanting to take in the beauty of the land. The Bourbeuse River, known for bluegill, channel fish, largemouth & smallmouth bass, only a few miles away or hop on the interstate and head to St. Louis. Location is great for this recreational getaway!







# **Locator Map**





# **Locator Map**





# **Satellite Map**





## Wildcat Hunter's Haven Bland, MO / Gasconade County

# LISTING REPRESENTATIVE For more information contact:



NIOTEC

## Representative

Jenna Deason

#### Mobile

(573) 247-0521

#### Office

(855) 289-3478

#### Email

jenna.deason@gmail.com

### **Address**

944 County Road 2630

## City / State / Zip

Salem, MO 65560

| NOTES |      |  |
|-------|------|--|
|       |      |  |
|       |      |  |
|       |      |  |
|       |      |  |
|       |      |  |
|       |      |  |
|       |      |  |
|       |      |  |
|       |      |  |
|       |      |  |
|       |      |  |
|       | <br> |  |
|       |      |  |



| <u>NOTES</u> |  |
|--------------|--|
|              |  |
|              |  |
|              |  |
|              |  |
|              |  |
|              |  |
|