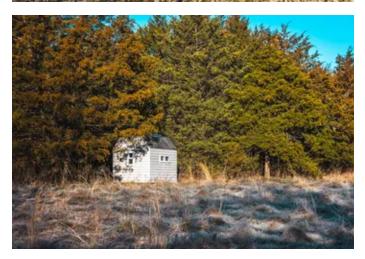

### **PROPERTY DESCRIPTION**

Wildcat Hunter's Haven is a 118+/- acres located approximately an hour south of St. Louis in Gasconade County. This property was made hunting. Owners have established food plots strategically throughout and a well-thought-out trail system to make a great hunting experience. There is a wet-weather creek that runs through by the Wildcat Rd. entrance reaching across the property and a small wildlife pond perfect for the turkeys and the deer roaming through. The topography is not only great for the wildlife but also hiking around if you are just wanting to take in the beauty of the land. The Bourbeuse River, known for bluegill, channel fish, largemouth & smallmouth bass, only a few miles away or hop on the interstate and head to St. Louis. Location is great for this recreational getaway!