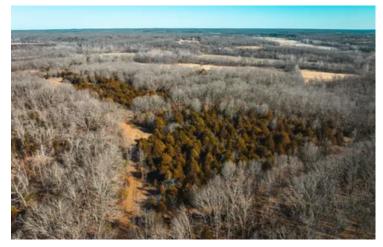

### **PROPERTY DESCRIPTION**

Wildcat Hunter's Haven is a 118+/- acres located approximately an hour south of St. Louis in Gasconade County. This property was made hunting. Owners have established food plots strategically throughout and a well-thought-out trail system to make a great hunting experience. There is a wet-weather creek that runs through by the Wildcat Rd. entrance reaching across the property and a small wildlife pond perfect for the turkeys and the deer roaming through. The topography is not only great for the wildlife but also hiking around if you are just wanting to take in the beauty of the land. The Bourbeuse River, known for bluegill, channel fish, largemouth & smallmouth bass, only a few miles away or hop on the interstate and head to St. Louis. Location is great for this recreational getaway!