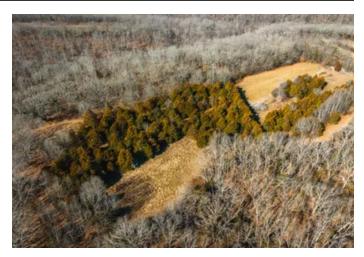

### **PROPERTY DESCRIPTION**

Wildcat Hunter's Haven is a 118+/- acres located approximately an hour south of St. Louis in Gasconade County. This property was made hunting. Owners have established food plots strategically throughout and a well-thought-out trail system to make a great hunting experience. There is a wet-weather creek that runs through by the Wildcat Rd. entrance reaching across the property and a small wildlife pond perfect for the turkeys and the deer roaming through. The topography is not only great for the wildlife but also hiking around if you are just wanting to take in the beauty of the land. The Bourbeuse River, known for bluegill, channel fish, largemouth & smallmouth bass, only a few miles away or hop on the interstate and head to St. Louis. Location is great for this recreational getaway!