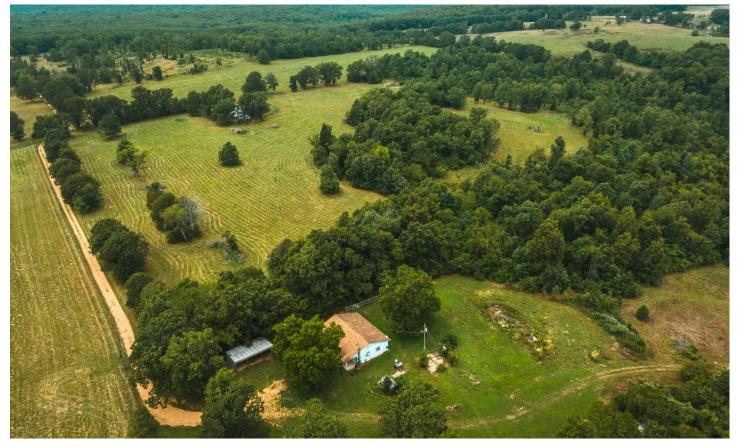

Burkhart Creek 156 10360 Highway Ae Plato, MO 65552

\$399,000 156± Acres Texas County

### **PROPERTY DESCRIPTION**

Are you searching for privacy and seclusion? Then look no further! This 156ac m/l of Ozark beauty is nestled back off the roadway with the perfect amount of pasture and woods. There is an abundance of wildlife coming and going with the property bordering Mark Twain National Forest. The property also features marketable timber and creek bordering the property line. There is a 3bed, 2bath home that is move in ready for the perfect hunting cabin. A little updating would make it the perfect full time farmhouse.