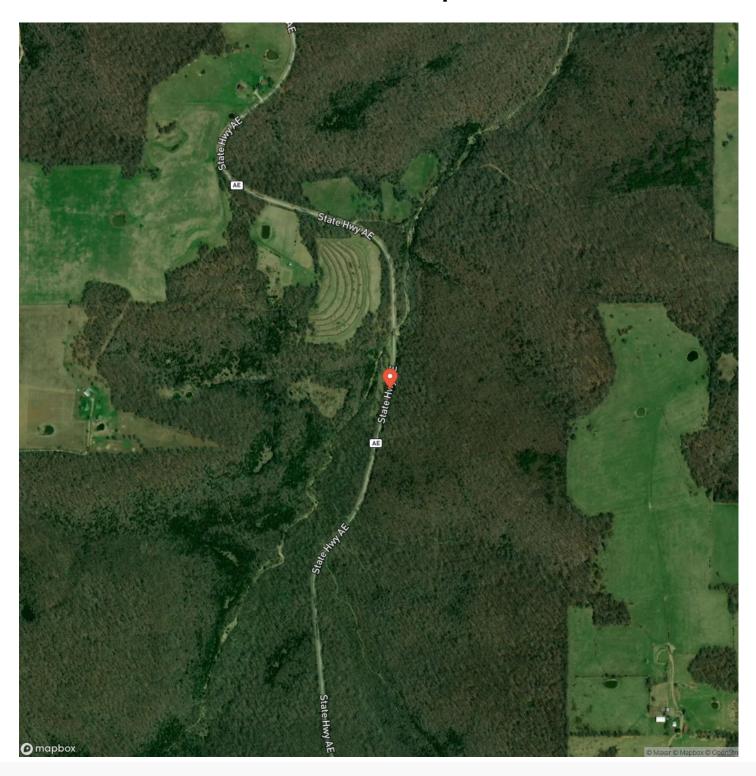

/ Bathrooms** 

3/2

**Acreage** 

156

Price

\$399,000

**Property Website** 

https://livingthedreamland.com/property/burkhart-creek-156-texas-missouri/37484/









### **PROPERTY DESCRIPTION**

Are you searching for privacy and seclusion? Then look no further! This 156ac m/l of Ozark beauty is nestled back off the roadway with the perfect amount of pasture and woods. There is an abundance of wildlife coming and going with the property bordering Mark Twain National Forest. The property also features marketable timber and creek bordering the property line. There is a 3bed, 2bath home that is move in ready for the perfect hunting cabin. A little updating would make it the perfect full time farmhouse.

















# **Locator Map**





## **Locator Map**





# **Satellite Map**





# LISTING REPRESENTATIVE For more information contact:



### Representative

Jessica Campbell

#### Mobile

(417) 217-0483

#### Emai

Jess@livingthedreamland.com

#### **Address**

100 Chesterfield Parkway

### City / State / Zip

Chesterfield, MO 63005

| NOTES |  |  |
|-------|--|--|
|       |  |  |
|       |  |  |
|       |  |  |
|       |  |  |
|       |  |  |
|       |  |  |
|       |  |  |
|       |  |  |
|       |  |  |
|       |  |  |
|       |  |  |
|       |  |  |
|       |  |  |
|       |  |  |
|       |  |  |
|       |  |  |
|       |  |  |



| NOTES |   |
|-------|---|
|       | _ |
|       |   |
|       | _ |
|       | _ |
|       | _ |
|       | _ |
|       | _ |
|       | _ |
|       |   |
|       |   |
|       | _ |
|       | _ |
|       | _ |
|       | _ |
|