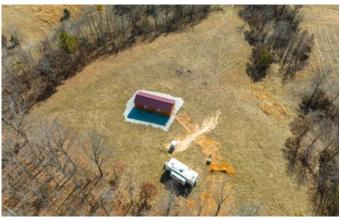

# **PROPERTY DESCRIPTION**

77acres m/l located in Texas County, MO. Approx 50% pasture and hay fields with the remaining in timber. Property has 4 ponds, 2 barns and a new 14x36 portable cabin with electric hooked up. There is a new well just installed in 2022. This farm is fenced and cross fenced and includes a catch pen with alley. Just minutes from Summersville and Mountain View with black top frontage. This property is also just minutes from the Jacks Fork River and Mark Twain National Forest. Beautiful farm that you won't want to miss seeing. Lots of whitetail deer and turkey on this property. So bring your cows or tree stands OR both!

# **Aerial Maps**