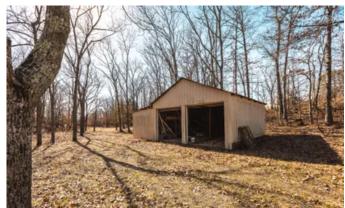

# **PROPERTY DESCRIPTION**

77acres m/l located in Texas County, MO. Approx 50% pasture and hay fields with the remaining in timber. Property has 4 ponds, 2 barns and a new 14x36 portable cabin with electric hooked up. There is a new well just installed in 2022. This farm is fenced and cross fenced and includes a catch pen with alley. Just minutes from Summersville and Mountain View with black top frontage. This property is also just minutes from the Jacks Fork River and Mark Twain National Forest. Beautiful farm that you won't want to miss seeing. Lots of whitetail deer and turkey on this property. So bring your cows or tree stands OR both!