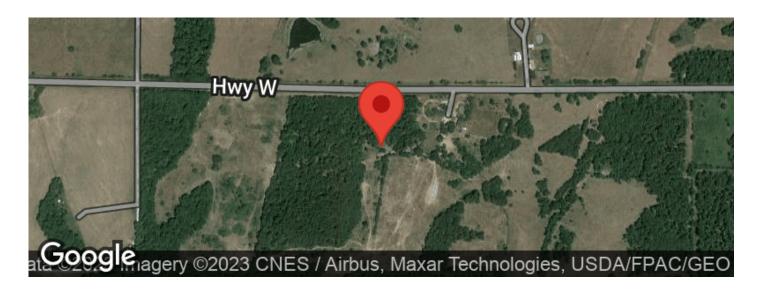

route-w-texas-missouri/37306/









# **PROPERTY DESCRIPTION**

77acres m/l located in Texas County, MO. Approx 50% pasture and hay fields with the remaining in timber. Property has 4 ponds, 2 barns and a new 14x36 portable cabin with electric hooked up. There is a new well just installed in 2022. This farm is fenced and cross fenced and includes a catch pen with alley. Just minutes from Summersville and Mountain View with black top frontage. This property is also just minutes from the Jacks Fork River and Mark Twain National Forest. Beautiful farm that you won't want to miss seeing. Lots of whitetail deer and turkey on this property. So bring your cows or tree stands OR both!



# 77 on Route W Summersville, MO / Texas County















# **Locator Maps**







# **Aerial Maps**







## 77 on Route W Summersville, MO / Texas County

# LISTING REPRESENTATIVE

For more information contact:



Representative

Wes Campbell

Mobile

(417) 818-1113

**Email** 

wes@livingthedreamland.com

**Address** 

8810 Highway E

City / State / Zip

Houston, MO 65483

| <b>NOTES</b> |  |  |  |
|--------------|--|--|--|
|              |  |  |  |
|              |  |  |  |
|              |  |  |  |
|              |  |  |  |
|              |  |  |  |
|              |  |  |  |
|              |  |  |  |
|              |  |  |  |



| <u>NOTES</u> |  |  |
|--------------|--|--|
|              |  |  |
|              |  |  |
|              |  |  |
|              |  |  |
|              |  |  |
|              |  |  |
|              |  |  |
|              |  |  |
|              |  |  |
|