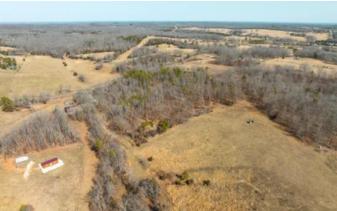

# **PROPERTY DESCRIPTION**

77acres m/l located in Texas County, MO. Approx 50% pasture and hay fields with the remaining in timber. Property has 4 ponds, 2 barns and a new 14x36 portable cabin with electric hooked up. There is a new well just installed in 2022. This farm is fenced and cross fenced and includes a catch pen with alley. Just minutes from Summersville and Mountain View with black top frontage. This property is also just minutes from the Jacks Fork River and Mark Twain National Forest. Beautiful farm that you won't want to miss seeing. Lots of whitetail deer and turkey on this property. So bring your cows or tree stands OR both!

# **Aerial Maps**