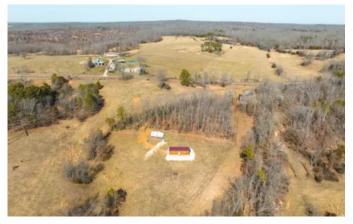

# **PROPERTY DESCRIPTION**

77acres m/l located in Texas County, MO. Approx 50% pasture and hay fields with the remaining in timber. Property has 4 ponds, 2 barns and a new 14x36 portable cabin with electric hooked up. There is a new well just installed in 2022. This farm is fenced and cross fenced and includes a catch pen with alley. Just minutes from Summersville and Mountain View with black top frontage. This property is also just minutes from the Jacks Fork River and Mark Twain National Forest. Beautiful farm that you won't want to miss seeing. Lots of whitetail deer and turkey on this property. So bring your cows or tree stands OR both!

# **Aerial Maps**