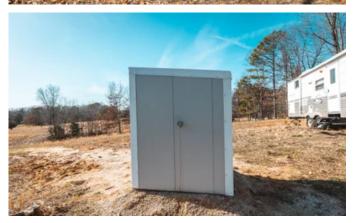

# **PROPERTY DESCRIPTION**

77acres m/l located in Texas County, MO. Approx 50% pasture and hay fields with the remaining in timber. Property has 4 ponds, 2 barns and a new 14x36 portable cabin with electric hooked up. There is a new well just installed in 2022. This farm is fenced and cross fenced and includes a catch pen with alley. Just minutes from Summersville and Mountain View with black top frontage. This property is also just minutes from the Jacks Fork River and Mark Twain National Forest. Beautiful farm that you won't want to miss seeing. Lots of whitetail deer and turkey on this property. So bring your cows or tree stands OR both!