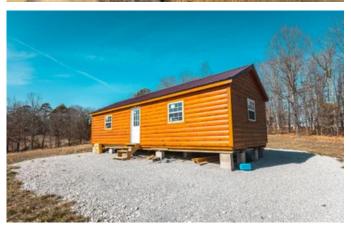

# **PROPERTY DESCRIPTION**

77acres m/l located in Texas County, MO. Approx 50% pasture and hay fields with the remaining in timber. Property has 4 ponds, 2 barns and a new 14x36 portable cabin with electric hooked up. There is a new well just installed in 2022. This farm is fenced and cross fenced and includes a catch pen with alley. Just minutes from Summersville and Mountain View with black top frontage. This property is also just minutes from the Jacks Fork River and Mark Twain National Forest. Beautiful farm that you won't want to miss seeing. Lots of whitetail deer and turkey on this property. So bring your cows or tree stands OR both!