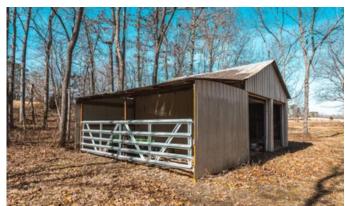

# **PROPERTY DESCRIPTION**

77acres m/l located in Texas County, MO. Approx 50% pasture and hay fields with the remaining in timber. Property has 4 ponds, 2 barns and a new 14x36 portable cabin with electric hooked up. There is a new well just installed in 2022. This farm is fenced and cross fenced and includes a catch pen with alley. Just minutes from Summersville and Mountain View with black top frontage. This property is also just minutes from the Jacks Fork River and Mark Twain National Forest. Beautiful farm that you won't want to miss seeing. Lots of whitetail deer and turkey on this property. So bring your cows or tree stands OR both!