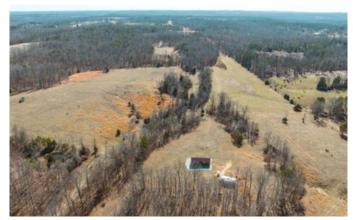

# **PROPERTY DESCRIPTION**

77acres m/l located in Texas County, MO. Approx 50% pasture and hay fields with the remaining in timber. Property has 4 ponds, 2 barns and a new 14x36 portable cabin with electric hooked up. There is a new well just installed in 2022. This farm is fenced and cross fenced and includes a catch pen with alley. Just minutes from Summersville and Mountain View with black top frontage. This property is also just minutes from the Jacks Fork River and Mark Twain National Forest. Beautiful farm that you won't want to miss seeing. Lots of whitetail deer and turkey on this property. So bring your cows or tree stands OR both!

# **Aerial Maps**