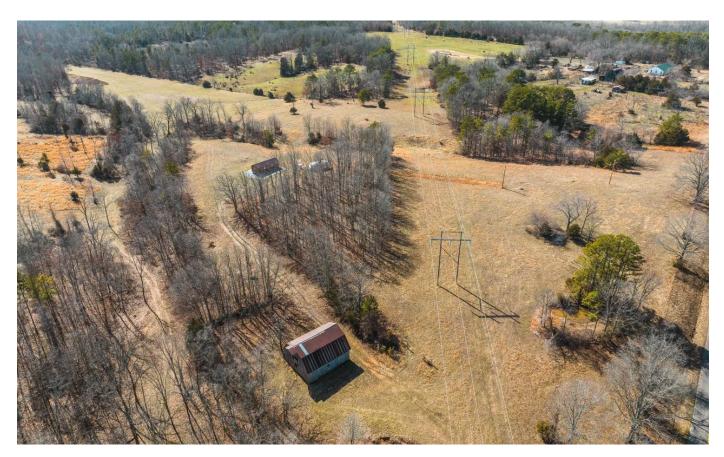

# **PROPERTY DESCRIPTION**

77acres m/l located in Texas County, MO. Approx 50% pasture and hay fields with the remaining in timber. Property has 4 ponds, 2 barns and a new 14x36 portable cabin with electric hooked up. There is a new well just installed in 2022. This farm is fenced and cross fenced and includes a catch pen with alley. Just minutes from Summersville and Mountain View with black top frontage. This property is also just minutes from the Jacks Fork River and Mark Twain National Forest. Beautiful farm that you won't want to miss seeing. Lots of whitetail deer and turkey on this property. So bring your cows or tree stands OR both!

# **Aerial Maps**