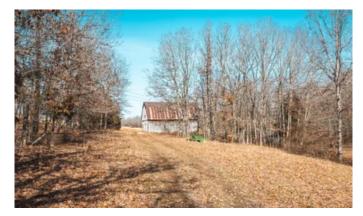

# **PROPERTY DESCRIPTION**

77acres m/l located in Texas County, MO. Approx 50% pasture and hay fields with the remaining in timber. Property has 4 ponds, 2 barns and a new 14x36 portable cabin with electric hooked up. There is a new well just installed in 2022. This farm is fenced and cross fenced and includes a catch pen with alley. Just minutes from Summersville and Mountain View with black top frontage. This property is also just minutes from the Jacks Fork River and Mark Twain National Forest. Beautiful farm that you won't want to miss seeing. Lots of whitetail deer and turkey on this property. So bring your cows or tree stands OR both!