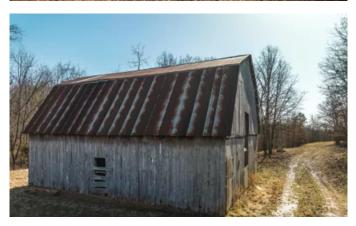

# **PROPERTY DESCRIPTION**

77acres m/l located in Texas County, MO. Approx 50% pasture and hay fields with the remaining in timber. Property has 4 ponds, 2 barns and a new 14x36 portable cabin with electric hooked up. There is a new well just installed in 2022. This farm is fenced and cross fenced and includes a catch pen with alley. Just minutes from Summersville and Mountain View with black top frontage. This property is also just minutes from the Jacks Fork River and Mark Twain National Forest. Beautiful farm that you won't want to miss seeing. Lots of whitetail deer and turkey on this property. So bring your cows or tree stands OR both!