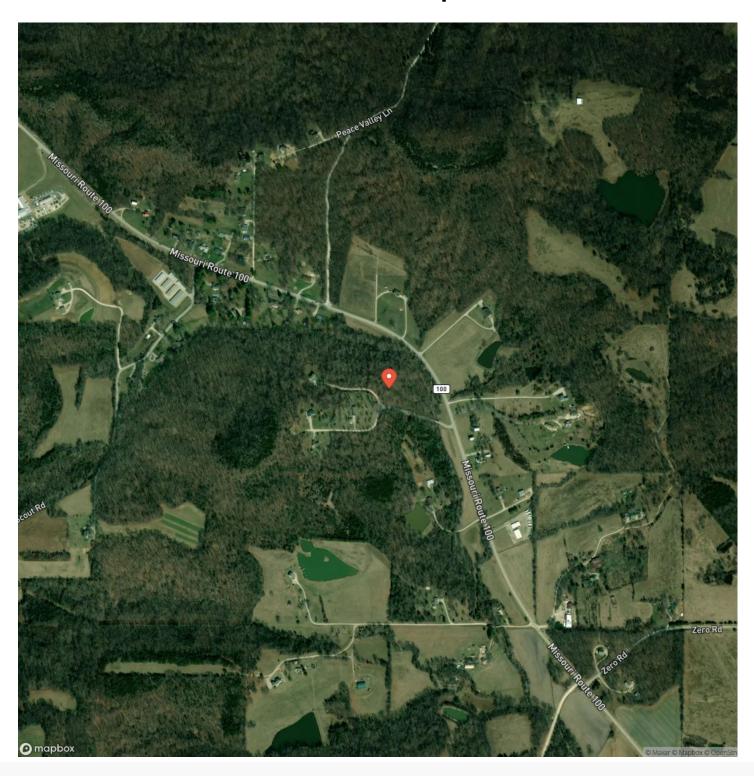

make for the perfect place for a walk out basement and deck to overlook the valley below. Electric is running along the property while natural gas and internet are available along Hwy 100. The property is loaded with white oaks making it a likely place for roosting turkeys and an impressive deer trail running through the middle of the property could make watching deer off your deck a nightly routine. A permitted, noncomforming billboard will convey with the property providing you with a completely passive income stream. Yearly HOA assessments of \$200 (\$100/lot) and minor building restrictions apply to maintain an attractive neighborhood. Line up your builder and call today to go take a look at your new homesite.







## **Locator Map**





## **Locator Map**





# **Satellite Map**





### Valley Drive 13 Hermann, MO / Gasconade County

## LISTING REPRESENTATIVE For more information contact:



### Representative

Jeff Murphy

### Mobile

(636) 887-5455

### **Email**

landdealermurphy@gmail.com

#### **Address**

100 Chesterfield Parkway

### City / State / Zip

Chesterfield, MO 63005

| NOTES |      |  |
|-------|------|--|
|       |      |  |
|       |      |  |
|       |      |  |
|       |      |  |
|       |      |  |
|       |      |  |
|       |      |  |
|       |      |  |
|       |      |  |
|       |      |  |
|       |      |  |
|       |      |  |
|       | <br> |  |



| NOTES |   |
|-------|---|
|       | _ |
|       |   |
|       | _ |
|       | _ |
|       | _ |
|       | _ |
|       | _ |
|       | _ |
|       |   |
|       |   |
|       | _ |
|