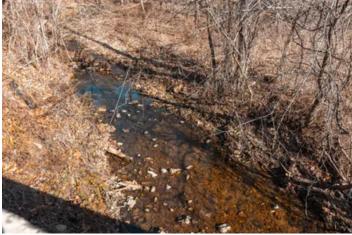

#### **PROPERTY DESCRIPTION**

The Valley Drive 13 is that peaceful wooded acreage you've been looking for to build your forever home only a few miles from Hermann city limits. Consisting of two lots in the Peace Valley Heights subdivision, this 13.29 acres is small enough to stay affordable while being large enough to feel like you're tucked away in your own oasis. The ground is mostly sloping from the top before running into a beautiful creek at the bottom and then leveling out next to Highway 100. The slope and views from the top of the hill make for the perfect place for a walk out basement and deck to overlook the valley below. Electric is running along the property while natural gas and internet are available along Hwy 100. The property is loaded with white oaks making it a likely place for roosting turkeys and an impressive deer trail running through the middle of the property could make watching deer off your deck a nightly routine. A permitted, noncomforming billboard will convey with the property providing you with a completely passive income stream. Yearly HOA assessments of \$200 (\$100/lot) and minor building restrictions apply to maintain an attractive neighborhood. Line up your builder and call today to go take a look at your new homesite.