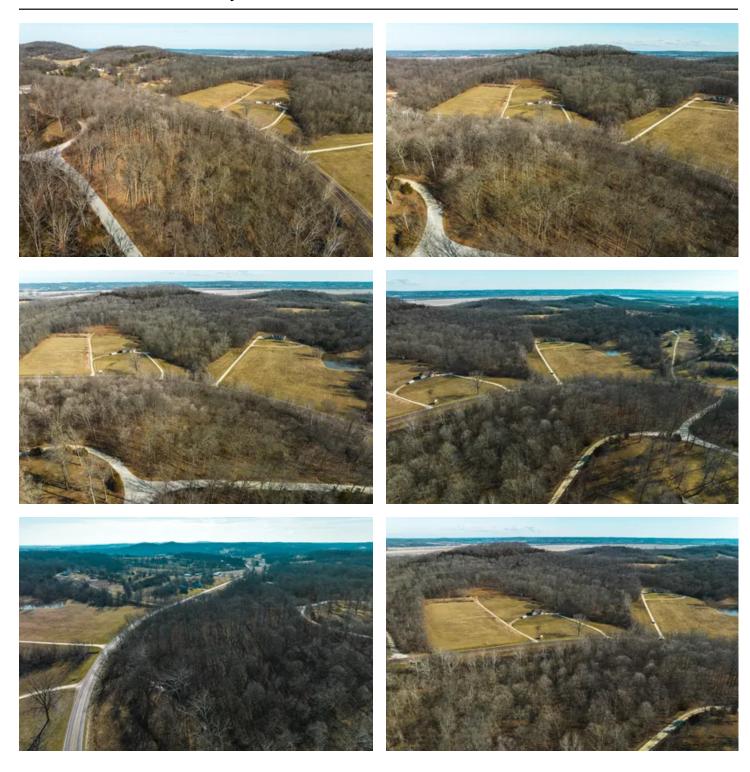

ng out next to Highway 100. The slope and views from the top of the hill make for the perfect place for a walk out basement and deck to overlook the valley below. Electric is running along the property while natural gas and internet are available along Hwy 100. The property is loaded with white oaks making it a likely place for roosting turkeys and an impressive deer trail running through the middle of the property could make watching deer off your deck a nightly routine. A permitted, noncomforming billboard will convey with the property providing you with a completely passive income stream. Yearly HOA assessments of \$200 (\$100/lot) and minor building restrictions apply to maintain an attractive neighborhood. Line up your builder and call today to go take a look at your new homesite.







## **Locator Map**





## **Locator Map**





# **Satellite Map**





### Valley Drive 13 Hermann, MO / Gasconade County

## LISTING REPRESENTATIVE For more information contact:



### Representative

Jeff Murphy

### Mobile

(636) 887-5455

### **Email**

landdealermurphy@gmail.com

#### **Address**

100 Chesterfield Parkway

### City / State / Zip

Chesterfield, MO 63005

| NOTES |      |  |
|-------|------|--|
|       |      |  |
|       |      |  |
|       |      |  |
|       |      |  |
|       |      |  |
|       |      |  |
|       |      |  |
|       |      |  |
|       |      |  |
|       |      |  |
|       |      |  |
|       |      |  |
|       | <br> |  |



| NOTES |   |
|-------|---|
|       | _ |
|       |   |
|       | _ |
|       | _ |
|       | _ |
|       | _ |
|