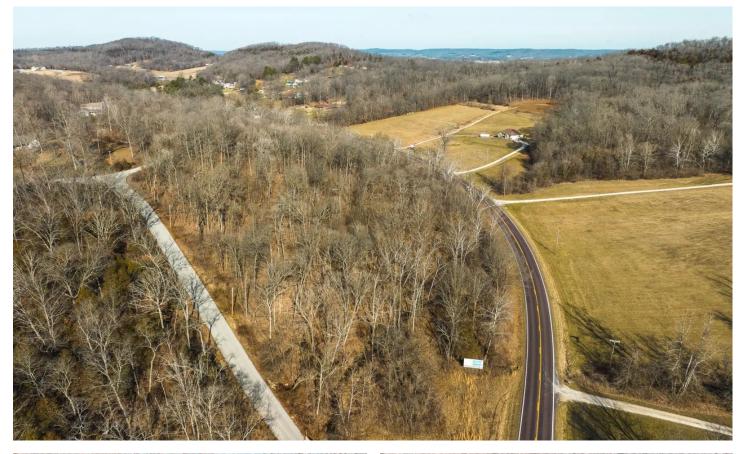

#### **PROPERTY DESCRIPTION**

The Valley Drive 13 is that peaceful wooded acreage you've been looking for to build your forever home only a few miles from Hermann city limits. Consisting of two lots in the Peace Valley Heights subdivision, this 13.29 acres is small enough to stay affordable while being large enough to feel like you're tucked away in your own oasis. The ground is mostly sloping from the top before running into a beautiful creek at the bottom and then leveling out next to Highway 100. The slope and views from the top of the hill make for the perfect place for a walk out basement and deck to overlook the valley below. Electric is running along the property while natural gas and internet are available along Hwy 100. The property is loaded with white oaks making it a likely place for roosting turkeys and an impressive deer trail running through the middle of the property could make watching deer off your deck a nightly routine. A permitted, noncomforming billboard will convey with the property providing you with a completely passive income stream. Yearly HOA assessments of \$200 (\$100/lot) and minor building restrictions apply to maintain an attractive neighborhood. Line up your builder and call today to go take a look at your new homesite.