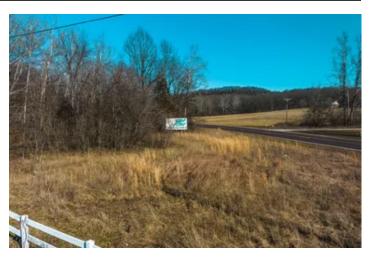

#### **PROPERTY DESCRIPTION**

The Valley Drive 13 is that peaceful wooded acreage you've been looking for to build your forever home only a few miles from Hermann city limits. Consisting of two lots in the Peace Valley Heights subdivision, this 13.29 acres is small enough to stay affordable while being large enough to feel like you're tucked away in your own oasis. The ground is mostly sloping from the top before running into a beautiful creek at the bottom and then leveling out next to Highway 100. The slope and views from the top of the hill make for the perfect place for a walk out basement and deck to overlook the valley below. Electric is running along the property while natural gas and internet are available along Hwy 100. The property is loaded with white oaks making it a likely place for roosting turkeys and an impressive deer trail running through the middle of the property could make watching deer off your deck a nightly routine. A permitted, noncomforming billboard will convey with the property providing you with a completely passive income stream. Yearly HOA assessments of \$200 (\$100/lot) and minor building restrictions apply to maintain an attractive neighborhood. Line up your builder and call today to go take a look at your new homesite.