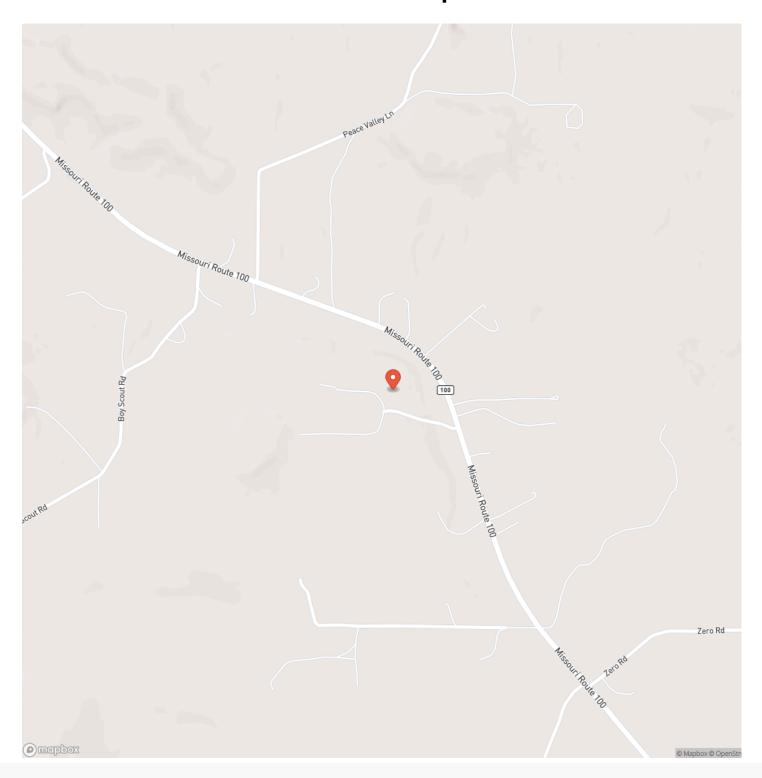

00. The slope and views from the top of the hill make for the perfect place for a walk out basement and deck to overlook the valley below. Electric is running along the property while natural gas and internet are available along Hwy 100. The property is loaded with white oaks making it a likely place for roosting turkeys and an impressive deer trail running through the middle of the property could make watching deer off your deck a nightly routine. A permitted, noncomforming billboard will convey with the property providing you with a completely passive income stream. Yearly HOA assessments of \$200 (\$100/lot) and minor building restrictions apply to maintain an attractive neighborhood. Line up your builder and call today to go take a look at your new homesite.







## **Locator Map**





## **Locator Map**





# **Satellite Map**





### Valley Drive 13 Hermann, MO / Gasconade County

## LISTING REPRESENTATIVE For more information contact:



### Representative

Jeff Murphy

### Mobile

(636) 887-5455

### **Email**

landdealermurphy@gmail.com

#### **Address**

100 Chesterfield Parkway

### City / State / Zip

Chesterfield, MO 63005

| NOTES |      |  |
|-------|------|--|
|       |      |  |
|       |      |  |
|       |      |  |
|       |      |  |
|       |      |  |
|       |      |  |
|       |      |  |
|       |      |  |
|       |      |  |
|       |      |  |
|       |      |  |
|       |      |  |
|       | <br> |  |



| NOTES |   |
|-------|---|
|       | _ |
|       |   |
|       | _ |
|       | _ |
|       | _ |
|       | _ |
|       | _ |
|       | _