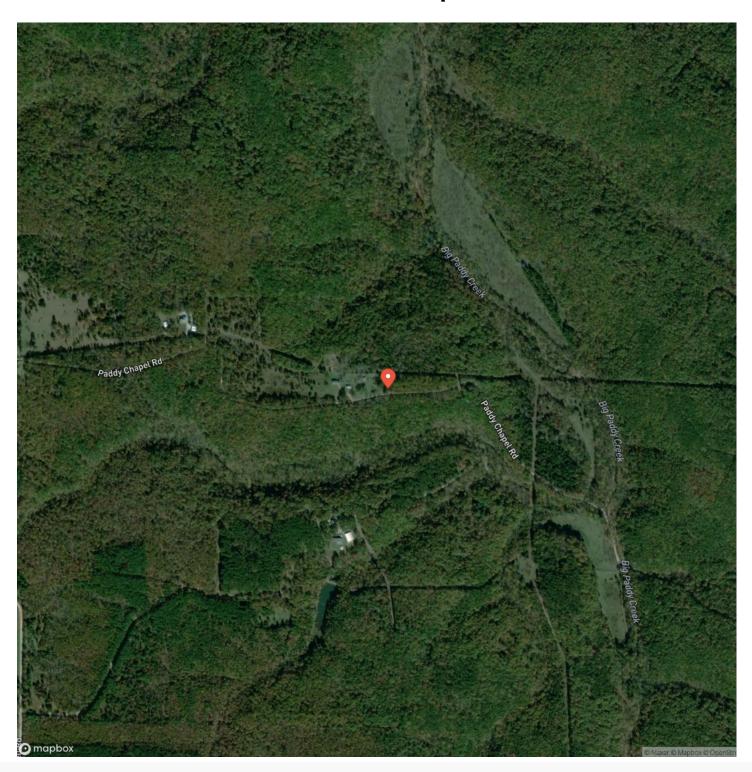

xas County** 

Type

Farms, Hunting Land, Recreational Land

Latitude / Longitude

37.499394 / -92.074603

Acreage

138

Price

\$393,300

**Property Website** 

https://livingthedreamland.com/property/paddy-creek-wilderness-tract-2-texas-missouri/37180/









### Paddy Creek Wilderness-Tract 2 Roby, MO / Texas County

### **PROPERTY DESCRIPTION**

Here is your chance to to own a piece of paradise located deep in the Paddy Creek Wilderness area, property has access to Paddy Creek and will own their own creek frontage. If you are looking for that perfect place to get away from it all here it is the perfect recreational property is now available. Adjoining over 7,000 acre Paddy Creek Wilderness area. Show at will.







# **Locator Map**





## **Locator Map**





# **Satellite Map**





### Paddy Creek Wilderness-Tract 2 Roby, MO / Texas County

# LISTING REPRESENTATIVE For more information contact:



Representative

Jeff Browning

Mobile

(417) 260-5176

Office

(855) 289-3478

**Email** 

jwbrowning92@gmail.com

Address

26435 Sandbar Lane

City / State / Zip

Laquey, MO 65534

| <u>NOTES</u> |  |   |
|--------------|--|---|
|              |  |   |
|              |  |   |
|              |  |   |
|              |  |   |
|              |  | - |
|              |  |   |
|              |  |   |
|              |  |   |
|              |  |   |
|              |  |   |
|              |  |   |
|              |  |   |
|              |  | _ |
|              |  |   |
|              |  |   |



| NOTES |   |
|-------|---|
|       | _ |
|       |   |
|       | _ |
|       | _ |
|