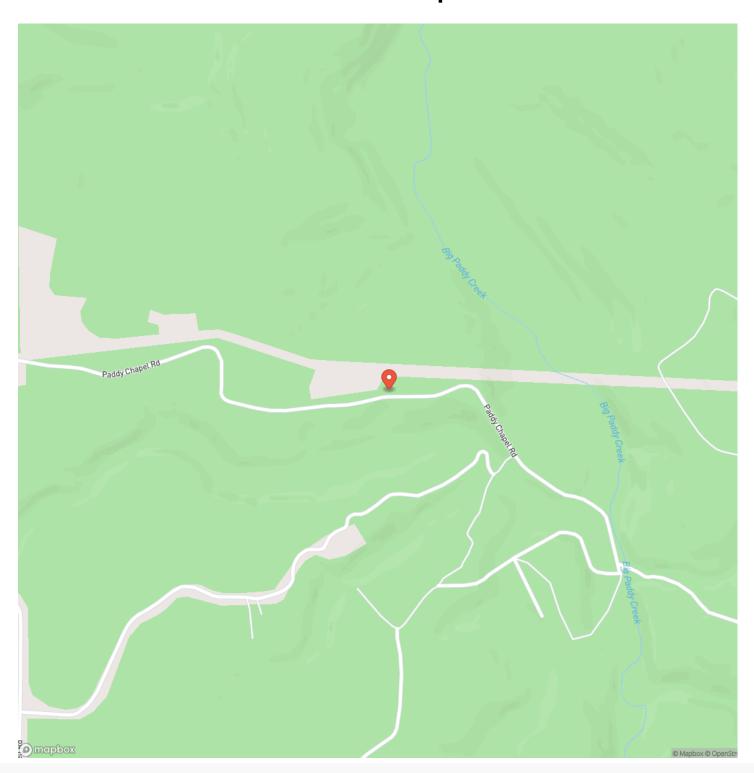

2

City, State Zip

Roby, MO 65557

County

**Texas County** 

Type

Farms, Hunting Land, Recreational Land

Latitude / Longitude

37.499394 / -92.074603

Acreage

138

Price

\$393,300

**Property Website** 

https://livingthedreamland.com/property/paddy-creek-wilderness-tract-2-texas-missouri/37180/









### Paddy Creek Wilderness-Tract 2 Roby, MO / Texas County

### **PROPERTY DESCRIPTION**

Here is your chance to to own a piece of paradise located deep in the Paddy Creek Wilderness area, property has access to Paddy Creek and will own their own creek frontage. If you are looking for that perfect place to get away from it all here it is the perfect recreational property is now available. Adjoining over 7,000 acre Paddy Creek Wilderness area. Show at will.







# **Locator Map**





## **Locator Map**





# **Satellite Map**





### Paddy Creek Wilderness-Tract 2 Roby, MO / Texas County

# LISTING REPRESENTATIVE For more information contact:



Representative

Jeff Browning

Mobile

(417) 260-5176

Office

(855) 289-3478

**Email** 

jwbrowning92@gmail.com

Address

26435 Sandbar Lane

City / State / Zip

Laquey, MO 65534

| <u>NOTES</u> |  |   |
|--------------|--|---|
|              |  |   |
|              |  |   |
|              |  |   |
|              |  |   |
|              |  | - |
|              |  |   |
|              |  |   |
|              |  |   |
|              |  |   |
|              |  |   |
|              |  |   |
|              |  |   |
|              |  | _ |
|              |  |   |
|              |  |   |



| NOTES |   |
|-------|---|
|