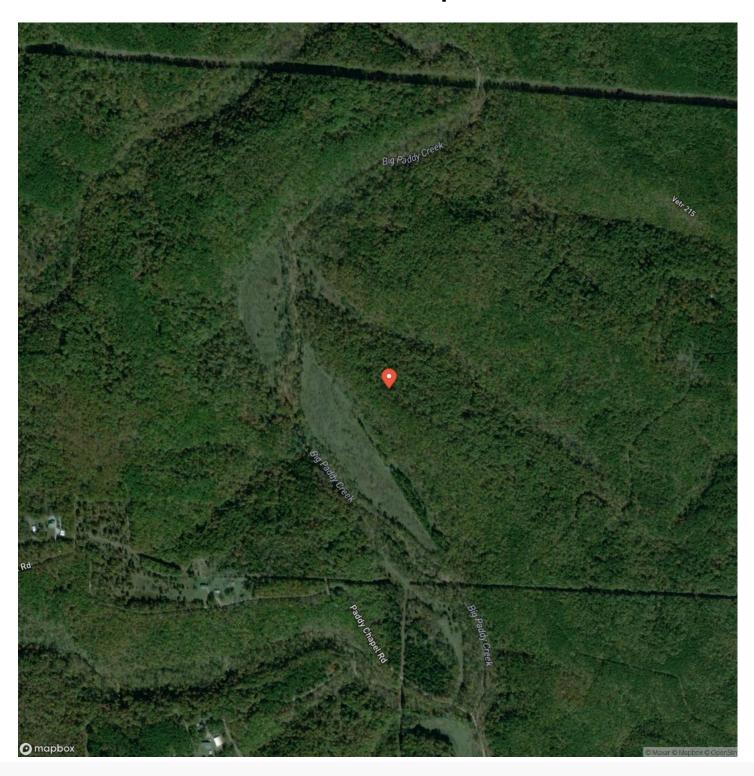

e / Longitude

37.504599 / -92.070357

Acreage

99

Price

\$282,150

### **Property Website**

https://livingthedreamland.com/property/paddy-creek-wilderness-tract-1-texas-missouri/37177/









### Paddy Creek Wilderness- Tract 1 Roby, MO / Texas County

### **PROPERTY DESCRIPTION**

Here is your chance to own a piece of paradise located deep in the Paddy Creek Wilderness area. Property has access to Paddy Creek and will own their own creek frontage. If you are looking for that perfect place to get away from it all here it is; the perfect recreational property is now available. Adjoining over 7,000 acre Paddy Creek Wilderness area. With planted park like setting of walnut trees and multiple caves. Show at will.







# **Locator Map**





## **Locator Map**





# **Satellite Map**





### Paddy Creek Wilderness- Tract 1 Roby, MO / Texas County

# LISTING REPRESENTATIVE For more information contact:



Representative

Jeff Browning

Mobile

(417) 260-5176

Office

(855) 289-3478

**Email** 

jwbrowning92@gmail.com

**Address** 

26435 Sandbar Lane

City / State / Zip

Laquey, MO 65534

| NOTES |  |  |
|-------|--|--|
|       |  |  |
|       |  |  |
|       |  |  |
|       |  |  |
|       |  |  |
|       |  |  |
|       |  |  |
|       |  |  |
|       |  |  |
|       |  |  |
|       |  |  |
|       |  |  |
|       |  |  |
|       |  |  |
|       |  |  |



| NOTES |   |
|-------|---|
|       | _ |
|       |   |
|       | _ |
|       | _ |
|       | _ |
|       | _ |
|       | _ |
|       | _ |
|       |   |
|       |   |
|       | _ |
|       | _ |
|       | _ |
|