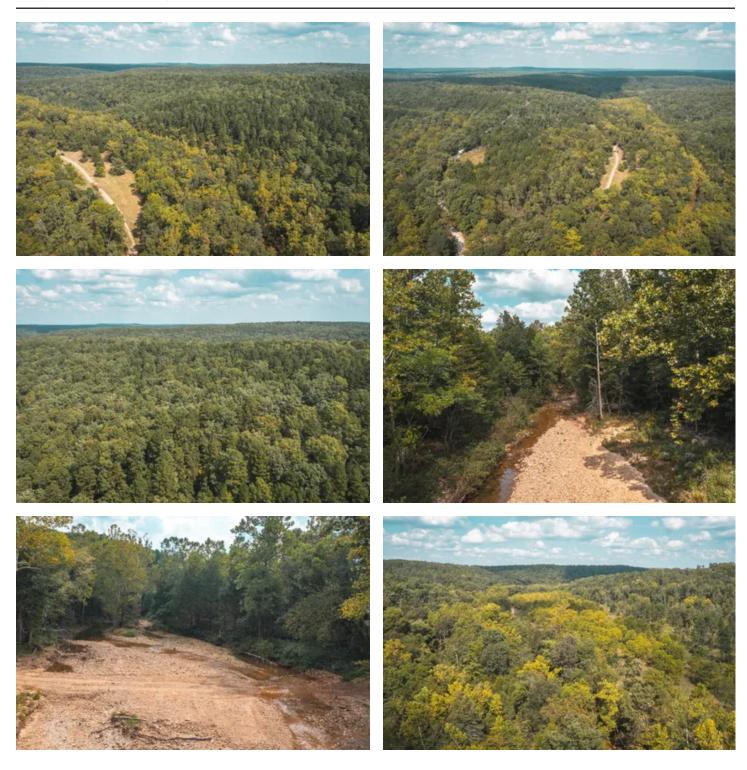

### **PROPERTY DESCRIPTION**

Here is your chance to own a piece of paradise located deep in the Paddy Creek Wilderness area. Property has access to Paddy Creek and will own their own creek frontage. If you are looking for that perfect place to get away from it all here it is; the perfect recreational property is now available. Adjoining over 7,000 acre Paddy Creek Wilderness area. With planted park like setting of walnut trees and multiple caves. Show at will.