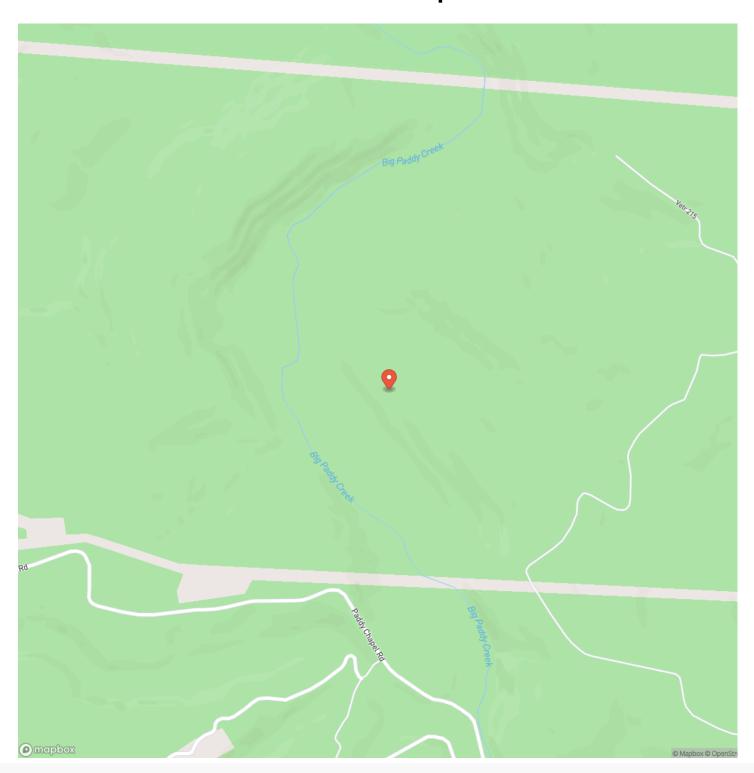

Farms, Hunting Land, Recreational Land

Latitude / Longitude

37.504599 / -92.070357

Acreage

99

Price

\$282,150

### **Property Website**

https://livingthedreamland.com/property/paddy-creek-wilderness-tract-1-texas-missouri/37177/









### Paddy Creek Wilderness- Tract 1 Roby, MO / Texas County

### **PROPERTY DESCRIPTION**

Here is your chance to own a piece of paradise located deep in the Paddy Creek Wilderness area. Property has access to Paddy Creek and will own their own creek frontage. If you are looking for that perfect place to get away from it all here it is; the perfect recreational property is now available. Adjoining over 7,000 acre Paddy Creek Wilderness area. With planted park like setting of walnut trees and multiple caves. Show at will.







# **Locator Map**





## **Locator Map**





# **Satellite Map**





### Paddy Creek Wilderness- Tract 1 Roby, MO / Texas County

# LISTING REPRESENTATIVE For more information contact:



Representative

Jeff Browning

Mobile

(417) 260-5176

Office

(855) 289-3478

**Email** 

jwbrowning92@gmail.com

**Address** 

26435 Sandbar Lane

City / State / Zip

Laquey, MO 65534

| NOTES |  |  |
|-------|--|--|
|       |  |  |
|       |  |  |
|       |  |  |
|       |  |  |
|       |  |  |
|       |  |  |
|       |  |  |
|       |  |  |
|       |  |  |
|       |  |  |
|       |  |  |
|       |  |  |
|       |  |  |
|       |  |  |
|       |  |  |



| NOTES |   |
|-------|---|
|       | _ |
|       |   |
|       | _ |
|       | _ |
|       | _ |
|       | _ |
|       | _ |
|       | _ |
|       |   |
|       |