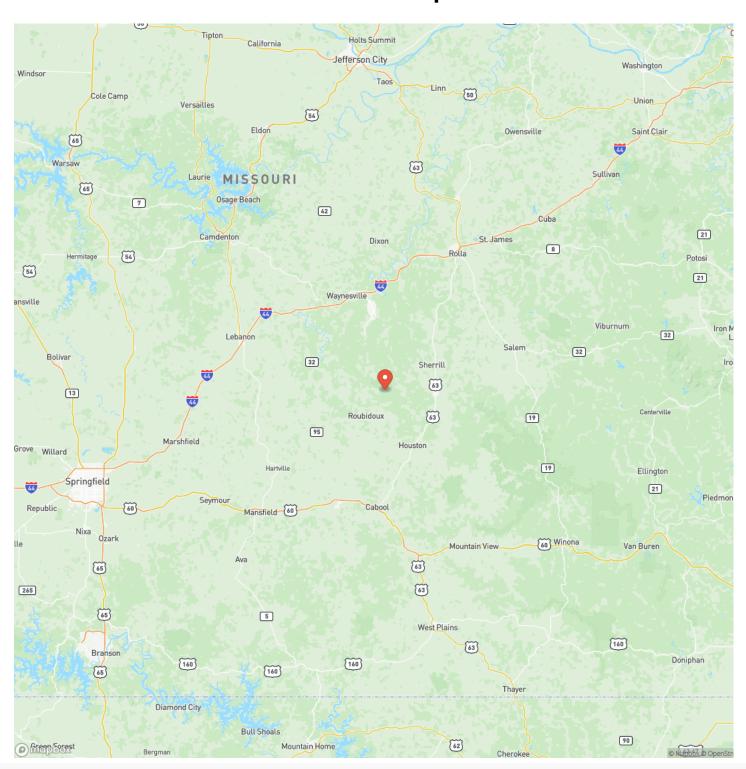

ecreational Land

Latitude / Longitude

37.504599 / -92.070357

Acreage

99

Price

\$282,150

### **Property Website**

https://livingthedreamland.com/property/paddy-creek-wilderness-tract-1-texas-missouri/37177/









### Paddy Creek Wilderness- Tract 1 Roby, MO / Texas County

### **PROPERTY DESCRIPTION**

Here is your chance to own a piece of paradise located deep in the Paddy Creek Wilderness area. Property has access to Paddy Creek and will own their own creek frontage. If you are looking for that perfect place to get away from it all here it is; the perfect recreational property is now available. Adjoining over 7,000 acre Paddy Creek Wilderness area. With planted park like setting of walnut trees and multiple caves. Show at will.







# **Locator Map**





## **Locator Map**





# **Satellite Map**





### Paddy Creek Wilderness- Tract 1 Roby, MO / Texas County

# LISTING REPRESENTATIVE For more information contact:



Representative

Jeff Browning

Mobile

(417) 260-5176

Office

(855) 289-3478

**Email** 

jwbrowning92@gmail.com

**Address** 

26435 Sandbar Lane

City / State / Zip

Laquey, MO 65534

| NOTES |  |  |
|-------|--|--|
|       |  |  |
|       |  |  |
|       |  |  |
|       |  |  |
|       |  |  |
|       |  |  |
|       |  |  |
|       |  |  |
|       |  |  |
|       |  |  |
|       |  |  |
|       |  |  |
|       |  |  |
|       |  |  |
|       |  |  |



| NOTES |   |
|-------|---|
|       | _ |
|       |   |
|       | _ |
|       | _ |
|       | _ |
|       | _ |
|       | _ |
|       | _ |
|       |   |
|       |   |
|       | _ |
|