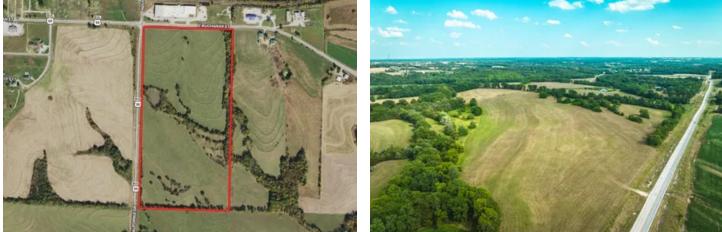

California Connector 80 TBD California Drive California, MO 65018 \$1,600,000 80± Acres Moniteau County







## **MORE INFO ONLINE:**

#### California Connector 80 California, MO / Moniteau County

#### **SUMMARY**

Address TBD California Drive

**City, State Zip** California, MO 65018

**County** Moniteau County

#### Туре

Recreational Land, Undeveloped Land, Commercial, Hunting Land, Farms

Latitude / Longitude 38.625981 / -92.543735

**Taxes (Annually)** 91

Acreage 80

**Price** \$1,600,000

#### **Property Website**

https://livingthedreamland.com/property/california-connector-80-moniteau-missouri/37024/





## **MORE INFO ONLINE:**

#### **PROPERTY DESCRIPTION**

80 +/- Acre located just Southeast of California, MO in Moniteau County. This property features a prime location with excellent development potential. Situated right along California Dr/Bus 50 and E. Buchanan this property of