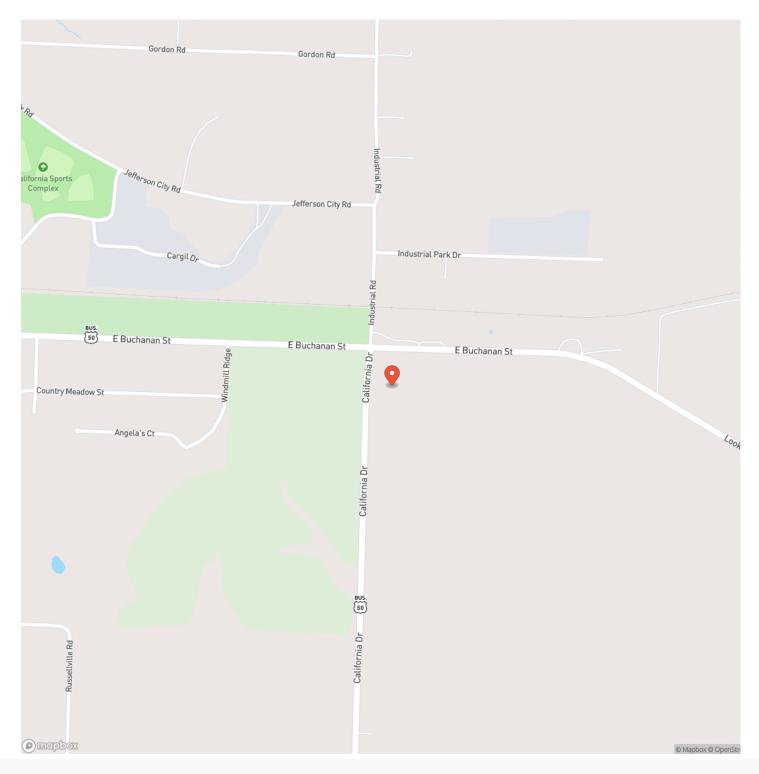

ssouri/37024/





## **MORE INFO ONLINE:**

#### **PROPERTY DESCRIPTION**

80 +/- Acre located just Southeast of California, MO in Moniteau County. This property features a prime location with excellent development potential. Situated right along California Dr/Bus 50 and E. Buchanan this property offers just under 4000 ft of road frontage. With a slight grade on elevation, there are dozens of build sites ideal for walk-out basements. With quick access to the new Hwy 50 you have a short, 23 minute, drive to downtown Jefferson City while only being 1.5 Miles from the heart of California. Electric utilities are already running down both roadways with entrances along California drive as well as at the intersection.



### **MORE INFO ONLINE:**





# **MORE INFO ONLINE:**

# **Locator Map**





# **MORE INFO ONLINE:**



**Locator Map** 

## **MORE INFO ONLINE:**



https://livingthedreamland.com/

6

# Satellite Map





# **MORE INFO ONLINE:**

#### LISTING REPRESENTATIVE For more information contact:



### Representative

Joey Kidwell

**Mobile** (573) 202-4068

**Email** joey@livingthedreamland.com

**Address** 515 S. Franklin St.

**City / State / Zip** Cuba, MO 65453

#### <u>NOTES</u>



## **MORE INFO ONLINE:**

| NOTES |  |
|-------|--|
|       |  |
|       |  |
|       |  |
|       |  |
|       |  |
|       |  |
|       |  |
|       |  |
|       |  |
|       |  |
|       |  |
|       |  |
|       |  |
|       |  |
|       |  |
|       |  |
|       |  |
|       |  |
|       |  |
|       |  |
|       |  |
|       |  |
|       |  |
|       |  |
|       |  |
|       |