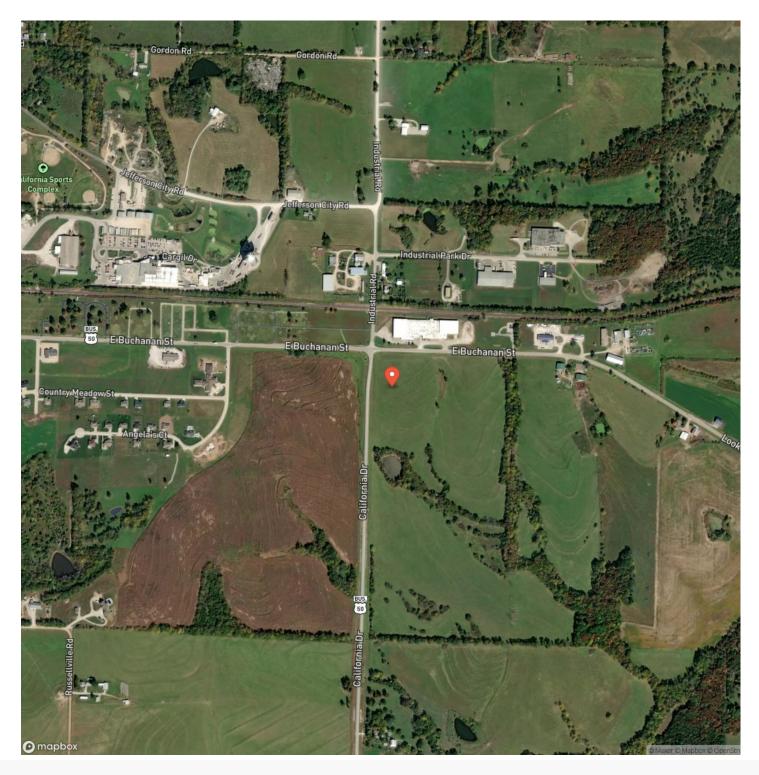

n Moniteau County. This property features a prime location with excellent development potential. Situated right along California Dr/Bus 50 and E. Buchanan this property offers just under 4000 ft of road frontage. With a slight grade on elevation, there are dozens of build sites ideal for walk-out basements. With quick access to the new Hwy 50 you have a short, 23 minute, drive to downtown Jefferson City while only being 1.5 Miles from the heart of California. Electric utilities are already running down both roadways with entrances along California drive as well as at the intersection.



### **MORE INFO ONLINE:**





# **MORE INFO ONLINE:**

# **Locator Map**





# **MORE INFO ONLINE:**



**Locator Map** 

## **MORE INFO ONLINE:**



https://livingthedreamland.com/

6

# Satellite Map





# **MORE INFO ONLINE:**

#### LISTING REPRESENTATIVE For more information contact:



### Representative

Joey Kidwell

**Mobile** (573) 202-4068

**Email** joey@livingthedreamland.com

**Address** 515 S. Franklin St.

**City / State / Zip** Cuba, MO 65453

#### <u>NOTES</u>



## **MORE INFO ONLINE:**

| NOTES |  |
|-------|--|
|       |  |
|       |  |
|       |  |
|       |  |
|       |  |
|       |  |
|       |  |
|       |  |
|       |  |
|       |  |
|       |  |
|       |  |
|       |  |
|       |  |
|       |  |
|       |  |
|       |  |
|       |  |
|       |  |
|       |  |
|       |  |
|       |  |
|       |  |
|       |  |
|       |  |
|       |  |
|       |  |
|       |  |
|       |  |
|       |  |
|       |  |
|       |  |
|       |  |
|       |  |
|       |  |
|       |