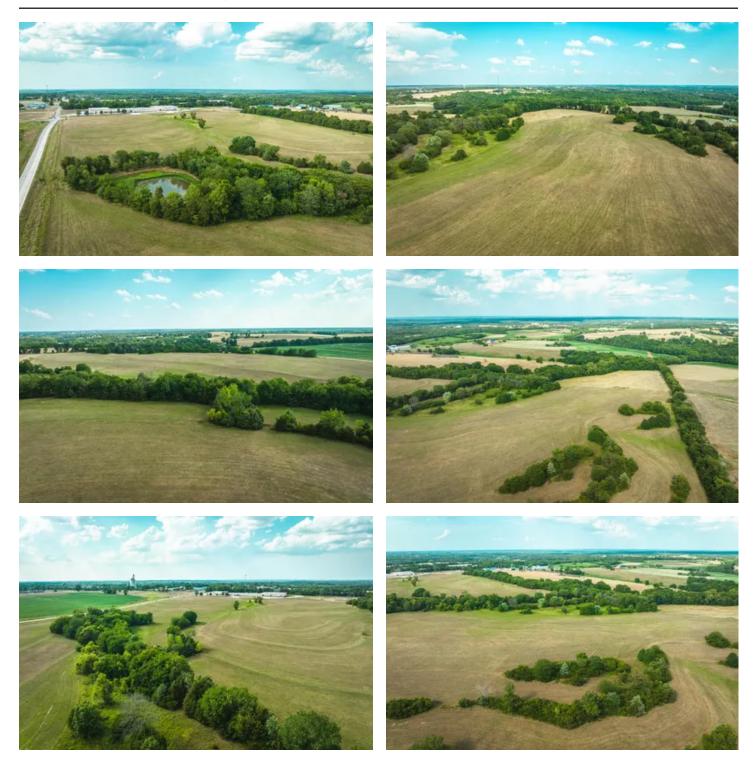

#### **PROPERTY DESCRIPTION**

80 +/- Acre located just Southeast of California, MO in Moniteau County. This property features a prime location with excellent development potential. Situated right along California Dr/Bus 50 and E. Buchanan this property offers just under 4000 ft of road frontage. With a slight grade on elevation, there are dozens of build sites ideal for walk-out basements. With quick access to the new Hwy 50 you have a short, 23 minute, drive to downtown Jefferson City while only being 1.5 Miles from the heart of California. Electric utilities are already running down both roadways with entrances along California drive as well as at the intersection.