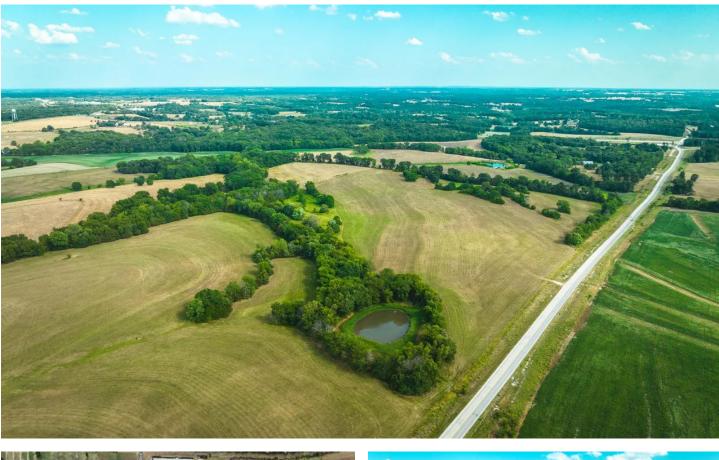

#### California Connector 80 California, MO / Moniteau County

#### **PROPERTY DESCRIPTION**

80 +/- Acre located just Southeast of California, MO in Moniteau County. This property features a prime location with excellent development potential. Situated right along California Dr/Bus 50 and E. Buchanan this property offers just under 4000 ft of road frontage. With a slight grade on elevation, there are dozens of build sites ideal for walk-out basements. With quick access to the new Hwy 50 you have a short, 23 minute, drive to downtown Jefferson City while only being 1.5 Miles from the heart of California. Electric utilities are already running down both roadways with entrances along California drive as well as at the intersection.