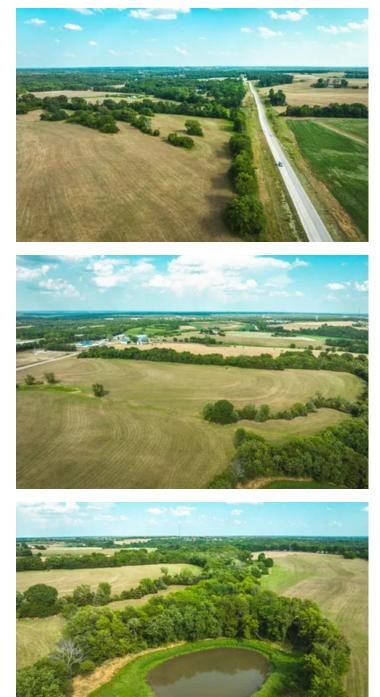

#### **PROPERTY DESCRIPTION**

80 +/- Acre located just Southeast of California, MO in Moniteau County. This property features a prime location with excellent development potential. Situated right along California Dr/Bus 50 and E. Buchanan this property offers just under 4000 ft of road frontage. With a slight grade on elevation, there are dozens of build sites ideal for walk-out basements. With quick access to the new Hwy 50 you have a short, 23 minute, drive to downtown Jefferson City while only being 1.5 Miles from the heart of California. Electric utilities are already running down both roadways with entrances along California drive as well as at the intersection.