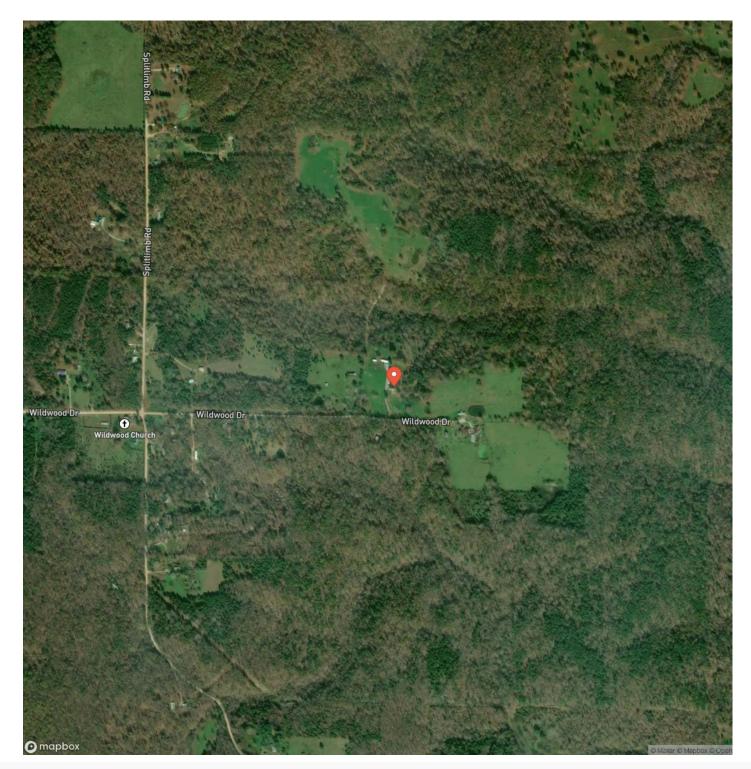

# Satellite Map

#### **PROPERTY DESCRIPTION**

Wildwood 20 offer approx 10acres of fenced pasture with the remainder in woods. This property has a 40x72 shop that includes 800sqft of living quarters. The living quarters feature 2beds, 1bath, full kitchen with stove, dishwasher & refrigerator. Living quarters is heated and cooled by a central electric furnace. Home and shop also feature outside wood boiler that will heat the floors of the shop and/or the house. The shop has 2x6 walls that are spray foamed, 2 12x12 drive thru overhead doors and one 10x12 overhead door. Easily accessible property yet secluded with a private feel.