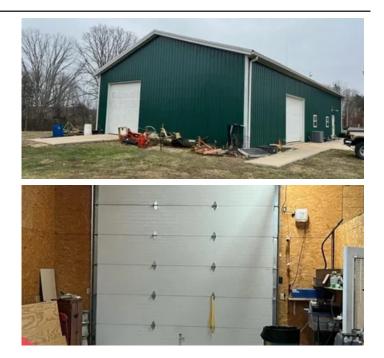

#### **PROPERTY DESCRIPTION**

Wildwood 20 offer approx 10acres of fenced pasture with the remainder in woods. This property has a 40x72 shop that includes 800sqft of living quarters. The living quarters feature 2beds, 1bath, full kitchen with stove, dishwasher & refrigerator. Living quarters is heated and cooled by a central electric furnace. Home and shop also feature outside wood boiler that will heat the floors of the shop and/or the house. The shop has 2x6 walls that are spray foamed, 2 12x12 drive thru overhead doors and one 10x12 overhead door. Easily accessible property yet secluded with a private feel.