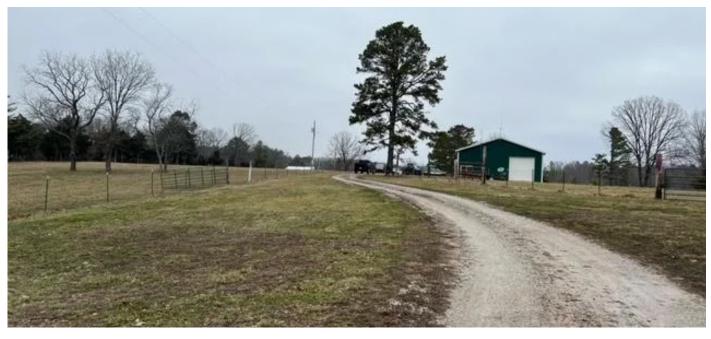

#### **PROPERTY DESCRIPTION**

Wildwood 20 offer approx 10acres of fenced pasture with the remainder in woods. This property has a 40x72 shop that includes 800sqft of living quarters. The living quarters feature 2beds, 1bath, full kitchen with stove, dishwasher & refrigerator. Living quarters is heated and cooled by a central electric furnace. Home and shop also feature outside wood boiler that will heat the floors of the shop and/or the house. The shop has 2x6 walls that are spray foamed, 2 12x12 drive thru overhead doors and one 10x12 overhead door. Easily accessible property yet secluded with a private feel.