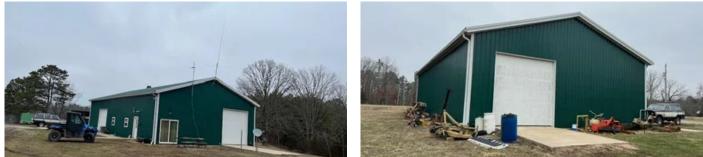

#### **PROPERTY DESCRIPTION**

Wildwood 20 offer approx 10acres of fenced pasture with the remainder in woods. This property has a 40x72 shop that includes 800sqft of living quarters. The living quarters feature 2beds, 1bath, full kitchen with stove, dishwasher & refrigerator. Living quarters is heated and cooled by a central electric furnace. Home and shop also feature outside wood boiler that will heat the floors of the shop and/or the house. The shop has 2x6 walls that are spray foamed, 2 12x12 drive thru overhead doors and one 10x12 overhead door. Easily accessible property yet secluded with a private feel.