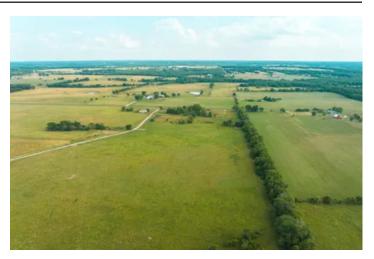

### **PROPERTY DESCRIPTION**

Hard to find in this area of the Ozarks, come take a look at this piece for level land in permanent pasture or hay. You can graze or hay nearly every inch of this property. With electric access and public water all along one side this would be a perfect place for that jaw dropping dream home you've been envisioning! Right off of the highway and just a couple miles from a friendly little country town of about 250ppl. Wonderfully located just 15mi from Rolla or Ft Leonard Wood. Also nearby is Big Piney River, Mark Twain National forest, Montauk State Park and several Blue Ribbon Trout Streams.