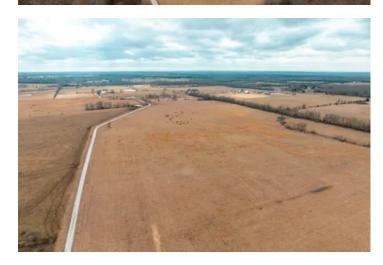

### **PROPERTY DESCRIPTION**

Hard to find in this area of the Ozarks, come take a look at this piece for level land in permanent pasture or hay. You can graze or hay nearly every inch of this property. With electric access and public water all along one side this would be a perfect place for that jaw dropping dream home you've been envisioning! Right off of the highway and just a couple miles from a friendly little country town of about 250ppl. Wonderfully located just 15mi from Rolla or Ft Leonard Wood. Also nearby is Big Piney River, Mark Twain National forest, Montauk State Park and several Blue Ribbon Trout Streams.