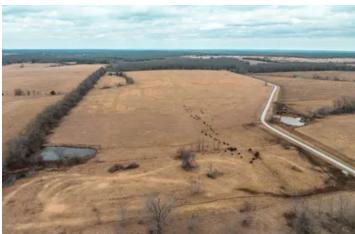

### **PROPERTY DESCRIPTION**

Hard to find in this area of the Ozarks, come take a look at this piece for level land in permanent pasture or hay. You can graze or hay nearly every inch of this property. With electric access and public water all along one side this would be a perfect place for that jaw dropping dream home you've been envisioning! Right off of the highway and just a couple miles from a friendly little country town of about 250ppl. Wonderfully located just 15mi from Rolla or Ft Leonard Wood. Also nearby is Big Piney River, Mark Twain National forest, Montauk State Park and several Blue Ribbon Trout Streams.