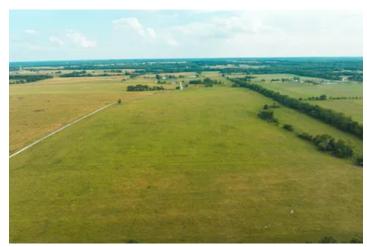

### **PROPERTY DESCRIPTION**

Hard to find in this area of the Ozarks, come take a look at this piece for level land in permanent pasture or hay. You can graze or hay nearly every inch of this property. With electric access and public water all along one side this would be a perfect place for that jaw dropping dream home you've been envisioning! Right off of the highway and just a couple miles from a friendly little country town of about 250ppl. Wonderfully located just 15mi from Rolla or Ft Leonard Wood. Also nearby is Big Piney River, Mark Twain National forest, Montauk State Park and several Blue Ribbon Trout Streams.