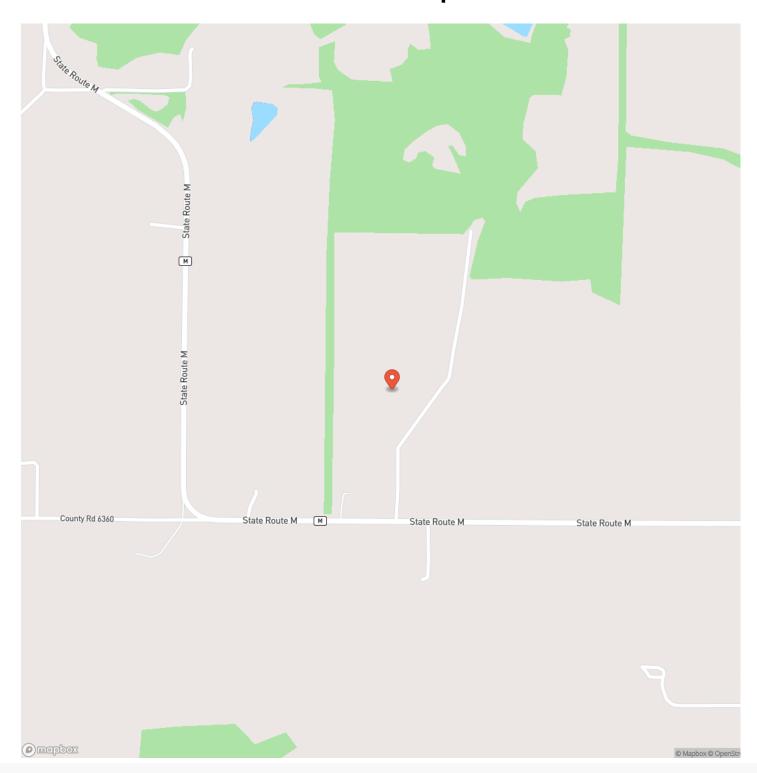

#### Price

\$230,000

## **Property Website**

https://livingthedreamland.com/property/edgar-grass-farm-phelps-missouri/37169/









### **PROPERTY DESCRIPTION**

Hard to find in this area of the Ozarks, come take a look at this piece for level land in permanent pasture or hay. You can graze or hay nearly every inch of this property. With electric access and public water all along one side this would be a perfect place for that jaw dropping dream home you've been envisioning! Right off of the highway and just a couple miles from a friendly little country town of about 250ppl. Wonderfully located just 15mi from Rolla or Ft Leonard Wood. Also nearby is Big Piney River, Mark Twain National forest, Montauk State Park and several Blue Ribbon Trout Streams.













# **Locator Map**





# **Locator Map**





# **Satellite Map**





# LISTING REPRESENTATIVE For more information contact:



Representative

Jerry Hunter

Mobile

(573) 578-0717

**Email** 

yourlandhunter@gmail.com

**Address** 

21475 State Route M

City / State / Zip

Newburg, MO 65550

| NOTES |  |  |  |
|-------|--|--|--|
|       |  |  |  |
|       |  |  |  |
|       |  |  |  |
|       |  |  |  |
| -     |  |  |  |
|       |  |  |  |
|       |  |  |  |
|       |  |  |  |
|       |  |  |  |
|       |  |  |  |
|       |  |  |  |
|       |  |  |  |
| -     |  |  |  |
|       |  |  |  |



| NOTES |   |
|-------|---|
|       | _ |
|       |   |
|       | _ |
|       | _ |
|       | _ |
|       | _ |
|       | _ |
|       | _ |
|       |   |
|       |   |
|       | _ |
|       | _ |
|       | _ |
|