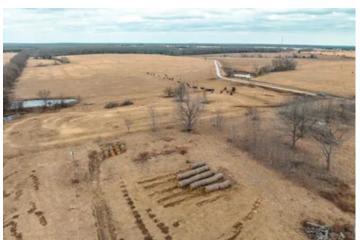

### **PROPERTY DESCRIPTION**

Hard to find in this area of the Ozarks, come take a look at this piece for level land in permanent pasture or hay. You can graze or hay nearly every inch of this property. With electric access and public water all along one side this would be a perfect place for that jaw dropping dream home you've been envisioning! Right off of the highway and just a couple miles from a friendly little country town of about 250ppl. Wonderfully located just 15mi from Rolla or Ft Leonard Wood. Also nearby is Big Piney River, Mark Twain National forest, Montauk State Park and several Blue Ribbon Trout Streams.