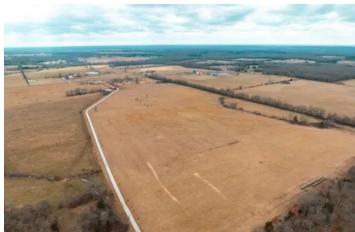

### **PROPERTY DESCRIPTION**

Hard to find in this area of the Ozarks, come take a look at this piece for level land in permanent pasture or hay. You can graze or hay nearly every inch of this property. With electric access and public water all along one side this would be a perfect place for that jaw dropping dream home you've been envisioning! Right off of the highway and just a couple miles from a friendly little country town of about 250ppl. Wonderfully located just 15mi from Rolla or Ft Leonard Wood. Also nearby is Big Piney River, Mark Twain National forest, Montauk State Park and several Blue Ribbon Trout Streams.