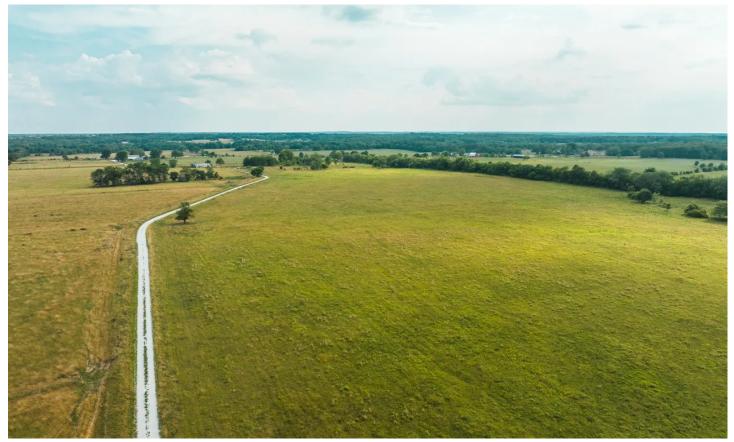

### **PROPERTY DESCRIPTION**

Hard to find in this area of the Ozarks, come take a look at this piece for level land in permanent pasture or hay. You can graze or hay nearly every inch of this property. With electric access and public water all along one side this would be a perfect place for that jaw dropping dream home you've been envisioning! Right off of the highway and just a couple miles from a friendly little country town of about 250ppl. Wonderfully located just 15mi from Rolla or Ft Leonard Wood. Also nearby is Big Piney River, Mark Twain National forest, Montauk State Park and several Blue Ribbon Trout Streams.