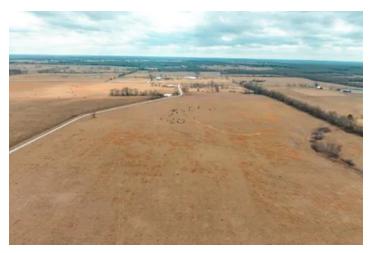

### **PROPERTY DESCRIPTION**

Hard to find in this area of the Ozarks, come take a look at this piece for level land in permanent pasture or hay. You can graze or hay nearly every inch of this property. With electric access and public water all along one side this would be a perfect place for that jaw dropping dream home you've been envisioning! Right off of the highway and just a couple miles from a friendly little country town of about 250ppl. Wonderfully located just 15mi from Rolla or Ft Leonard Wood. Also nearby is Big Piney River, Mark Twain National forest, Montauk State Park and several Blue Ribbon Trout Streams.