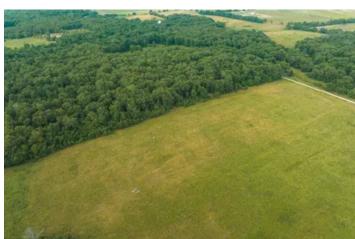

### **PROPERTY DESCRIPTION**

Hard to find in this area of the Ozarks, come take a look at this piece for level land in permanent pasture or hay. You can graze or hay nearly every inch of this property. With electric access and public water all along one side this would be a perfect place for that jaw dropping dream home you've been envisioning! Right off of the highway and just a couple miles from a friendly little country town of about 250ppl. Wonderfully located just 15mi from Rolla or Ft Leonard Wood. Also nearby is Big Piney River, Mark Twain National forest, Montauk State Park and several Blue Ribbon Trout Streams.