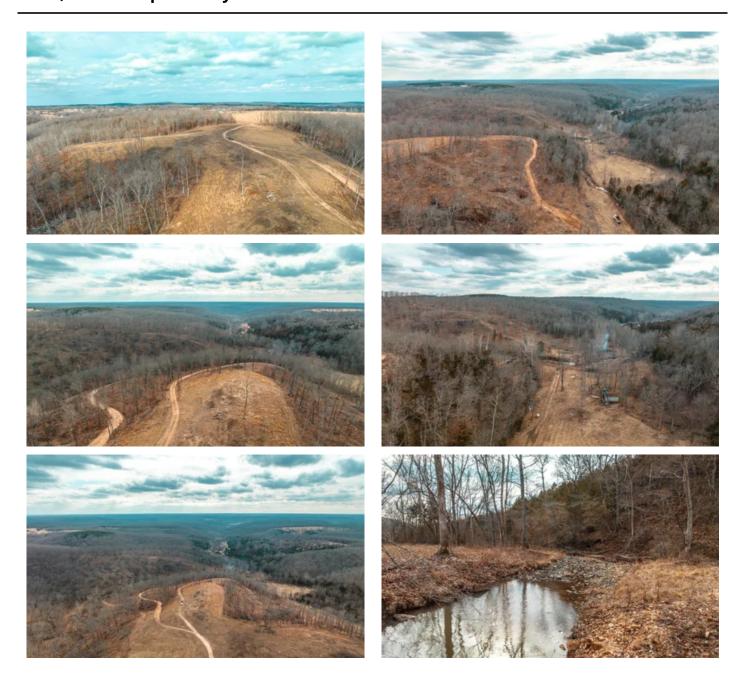

### **PROPERTY DESCRIPTION**

Here is your chance to own a true Ozark Treasure, Pool Holler Cave. When you enter the mouth of the cave that is large enough to drive a truck thru, you will walk along a spring branch running out of the cave, past several stalactites and stalagmites, and you will begin to hear a roar but don't be frightened as you will end your hike at an underground waterfall. Locals say that this was once a popular place for dances & because of the cool air coming out it was also perfect for 4th of July picnics & parties. This is on an 80ac tract just half a mile off of Historic Route 66 and Interstate 44. This wooded property has amazing building sites whether you like a private secluded holler or a cleared off hilltop with a view that you can see for miles. There are 2 year-round creeks that flow thru the property, one of which is fed by the spring from the cave. Has electric & well already in place and is bordered on 2 sides by Mark Twain National Forest making it a hunters dream. All of this just 7miles from the Gasconade river. Whether you're looking for a place to build your dream home, weekend getaway cabin or a place to build on the Route 66 tourist industry, you don't want to miss this unique opportunity!

# **Aerial Maps**