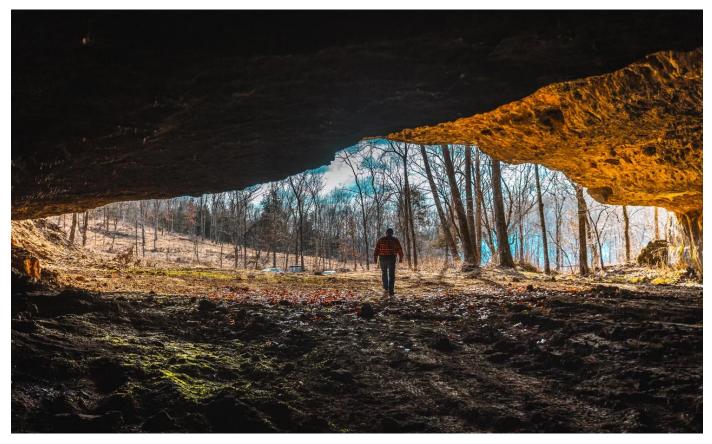

### **PROPERTY DESCRIPTION**

Here is your chance to own a true Ozark Treasure, Pool Holler Cave. When you enter the mouth of the cave that is large enough to drive a truck thru, you will walk along a spring branch running out of the cave, past several stalactites and stalagmites, and you will begin to hear a roar but don't be frightened as you will end your hike at an underground waterfall. Locals say that this was once a popular place for dances & because of the cool air coming out it was also perfect for 4th of July picnics & parties. This is on an 80ac tract just half a mile off of Historic Route 66 and Interstate 44. This wooded property has amazing building sites whether you like a private secluded holler or a cleared off hilltop with a view that you can see for miles. There are 2 year-round creeks that flow thru the property, one of which is fed by the spring from the cave. Has electric & well already in place and is bordered on 2 sides by Mark Twain National Forest making it a hunters dream. All of this just 7miles from the Gasconade river. Whether you're looking for a place to build your dream home, weekend getaway cabin or a place to build on the Route 66 tourist industry, you don't want to miss this unique opportunity!