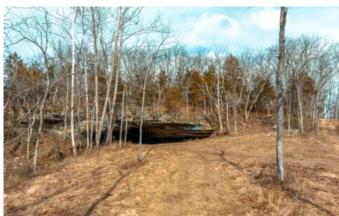

### **PROPERTY DESCRIPTION**

Here is your chance to own a true Ozark Treasure, Pool Holler Cave. When you enter the mouth of the cave that is large enough to drive a truck thru, you will walk along a spring branch running out of the cave, past several stalactites and stalagmites, and you will begin to hear a roar but don't be frightened as you will end your hike at an underground waterfall. Locals say that this was once a popular place for dances & because of the cool air coming out it was also perfect for 4th of July picnics & parties. This is on an 80ac tract just half a mile off of Historic Route 66 and Interstate 44. This wooded property has amazing building sites whether you like a private secluded holler or a cleared off hilltop with a view that you can see for miles. There are 2 year-round creeks that flow thru the property, one of which is fed by the spring from the cave. Has electric & well already in place and is bordered on 2 sides by Mark Twain National Forest making it a hunters dream. All of this just 7miles from the Gasconade river. Whether you're looking for a place to build your dream home, weekend getaway cabin or a place to build on the Route 66 tourist industry, you don't want to miss this unique opportunity!