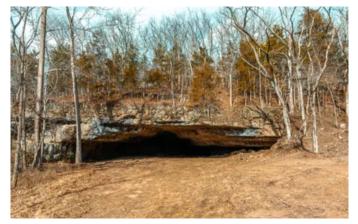

### **PROPERTY DESCRIPTION**

Here is your chance to own a true Ozark Treasure, Pool Holler Cave. When you enter the mouth of the cave that is large enough to drive a truck thru, you will walk along a spring branch running out of the cave, past several stalactites and stalagmites, and you will begin to hear a roar but don't be frightened as you will end your hike at an underground waterfall. Locals say that this was once a popular place for dances & because of the cool air coming out it was also perfect for 4th of July picnics & parties. This is on an 80ac tract just half a mile off of Historic Route 66 and Interstate 44. This wooded property has amazing building sites whether you like a private secluded holler or a cleared off hilltop with a view that you can see for miles. There are 2 year-round creeks that flow thru the property, one of which is fed by the spring from the cave. Has electric & well already in place and is bordered on 2 sides by Mark Twain National Forest making it a hunters dream. All of this just 7miles from the Gasconade river. Whether you're looking for a place to build your dream home, weekend getaway cabin or a place to build on the Route 66 tourist industry, you don't want to miss this unique opportunity!