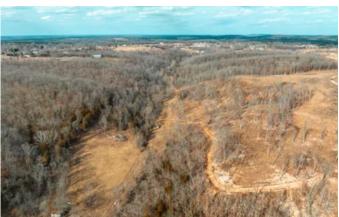

Pool Holler Cave Pool Holler Cave Road Rolla, MO 65401

\$289,000 80± Acres Phelps County









## Pool Holler Cave Rolla, MO / Phelps County

## **SUMMARY**

**Address** 

Pool Holler Cave Road

City, State Zip

Rolla, MO 65401

County

Phelps County

**Type** 

Hunting Land, Recreational Land

Latitude / Longitude

37.937145 / -91.867718

Taxes (Annually)

103

Acreage

80

**Price** 

\$289,000

#### **Property Website**

https://livingthedreamland.com/property/pool-holler-cave-phelps-missouri/37081/









### **PROPERTY DESCRIPTION**

Here is your chance to own a true Ozark Treasure, Pool Holler Cave. When you enter the mouth of the cave that is large enough to drive a truck thru, you will walk along a spring branch running out of the cave, past several stalactites and stalagmites, and you will begin to hear a roar but don't be frightened as you will end your hike at an underground waterfall. Locals say that this was once a popular place for dances & because of the cool air coming out it was also perfect for 4th of July picnics & parties. This is on an 80ac tract just half a mile off of Historic Route 66 and Interstate 44. This wooded property has amazing building sites whether you like a private secluded holler or a cleared off hilltop with a view that you can see for miles. There ar