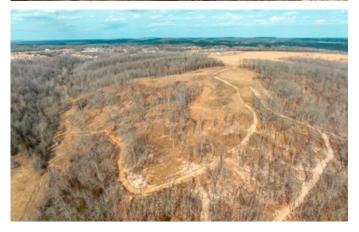

Pool Holler Cave Pool Holler Cave Road Rolla, MO 65401

\$289,000 80± Acres Phelps County









## Pool Holler Cave Rolla, MO / Phelps County

## **SUMMARY**

**Address** 

Pool Holler Cave Road

City, State Zip

Rolla, MO 65401

County

Phelps County

**Type** 

Hunting Land, Recreational Land

Latitude / Longitude

37.937145 / -91.867718

Taxes (Annually)

103

Acreage

80

**Price** 

\$289,000

#### **Property Website**

https://livingthedreamland.com/property/pool-holler-cave-phelps-missouri/37081/









### **PROPERTY DESCRIPTION**

Here is your chance to own a true Ozark Treasure, Pool Holler Cave. When you enter the mouth of the cave that is large enough to drive a truck thru, you will walk along a spring branch running out of the cave, past several stalactites and stalagmites, and you will begin to hear a roar but don't be frightened as you will end your hike at an underground waterfall. Locals say that this was once a popular place for dances & because of the cool air coming out it was also perfect for 4th of July picnics & parties. This is on an 80ac tract just half a mile off of Historic Route 66 and Interstate 44. This wooded property has amazing building sites whether you like a private secluded holler or a cleared off hilltop with a view that you can see for miles. There are