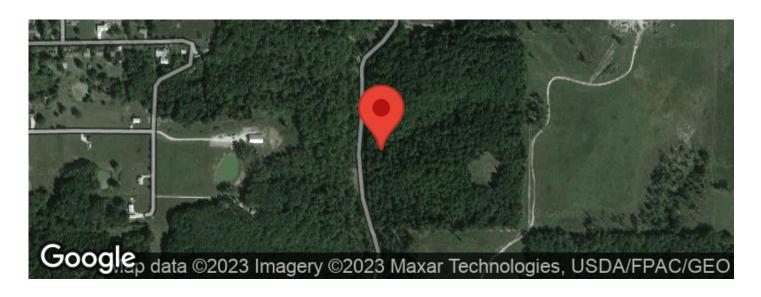

c Route 66 and Interstate 44. This wooded property has amazing building sites whether you like a private secluded holler or a cleared off hilltop with a view that you can see for miles. There are 2 year-round creeks that flow thru the property, one of which is fed by the spring from the cave. Has electric & well already in place and is bordered on 2 sides by Mark Twain National Forest making it a hunters dream. All of this just 7miles from the Gasconade river. Whether you're looking for a place to build your dream home, weekend getaway cabin or a place to build on the Route 66 tourist industry, you don't want to miss this unique opportunity!



## Pool Holler Cave Rolla, MO / Phelps County





## **MORE INFO ONLINE:**

## **Locator Maps**







#### MORE INFO ONLINE:

# **Aerial Maps**







## LISTING REPRESENTATIVE

For more information contact:



Representative

Jerry Hunter

Mobile

(573) 578-0717

**Email** 

yourlandhunter@gmail.com

**Address** 

21475 State Route M

City / State / Zip

Newburg, MO 65550

| <b>NOTES</b> |  |  |  |
|--------------|--|--|--|
|              |  |  |  |
|              |  |  |  |
|              |  |  |  |
|              |  |  |  |
|              |  |  |  |
|              |  |  |  |
|              |  |  |  |



| <u>NOTES</u> |  |  |
|--------------|--|--|
|              |  |  |
|              |  |  |
|              |  |  |
|              |  |  |
|              |  |  |
|              |  |  |
|              |  |  |
|              |  |  |
|              |  |  |
|              |  |  |
|              |  |  |
|              |  |  |
|