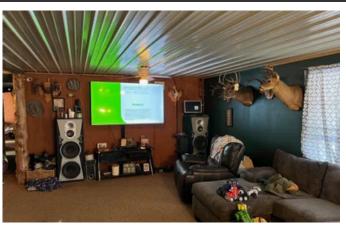

# **PROPERTY DESCRIPTION**

12ac of cleared land completely fenced and ready for your horses. The property has road frontage on 2 sides & features a large stocked pond. This 12ac has several outbuildings, 2 detached garages both with electric, a fenced off garden to keep all the wildlife out with cherry, peach and pear trees. A large 3bed 1bath mobile home with a metal roof sits in the middle of the land with a covered front porch to enjoy some quiet & peaceful living.