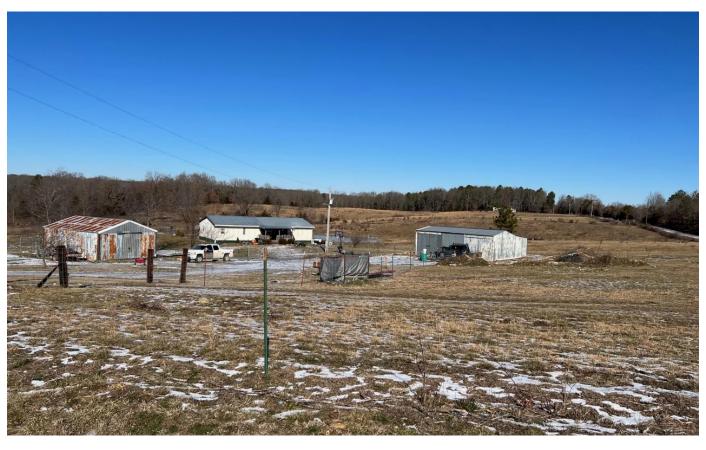

# **PROPERTY DESCRIPTION**

12ac of cleared land completely fenced and ready for your horses. The property has road frontage on 2 sides & features a large stocked pond. This 12ac has several outbuildings, 2 detached garages both with electric, a fenced off garden to keep all the wildlife out with cherry, peach and pear trees. A large 3bed 1bath mobile home with a metal roof sits in the middle of the land with a covered front porch to enjoy some quiet & peaceful living.