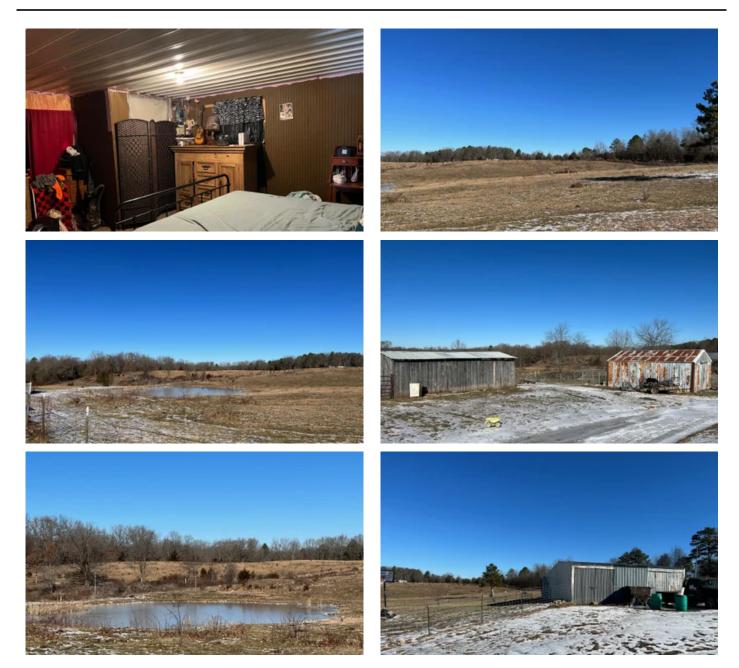

# **PROPERTY DESCRIPTION**

12ac of cleared land completely fenced and ready for your horses. The property has road frontage on 2 sides & features a large stocked pond. This 12ac has several outbuildings, 2 detached garages both with electric, a fenced off garden to keep all the wildlife out with cherry, peach and pear trees. A large 3bed 1bath mobile home with a metal roof sits in the middle of the land with a covered front porch to enjoy some quiet & peaceful living.