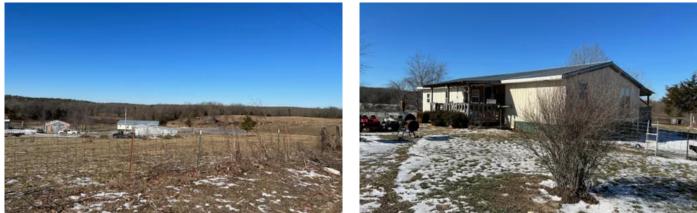

# **PROPERTY DESCRIPTION**

12ac of cleared land completely fenced and ready for your horses. The property has road frontage on 2 sides & features a large stocked pond. This 12ac has several outbuildings, 2 detached garages both with electric, a fenced off garden to keep all the wildlife out with cherry, peach and pear trees. A large 3bed 1bath mobile home with a metal roof sits in the middle of the land with a covered front porch to enjoy some quiet & peaceful living.