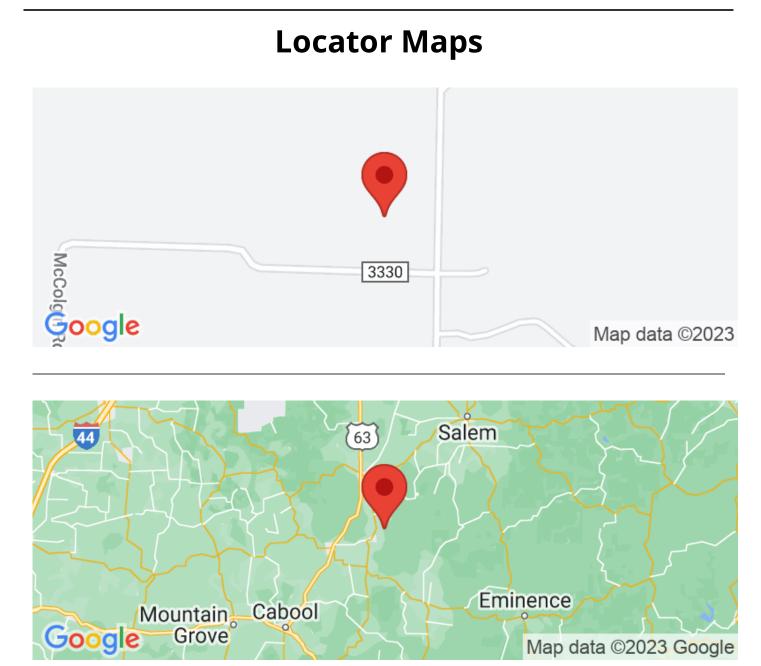

## **SUMMARY**

**Address** 8701 Splitlimb rd

**City, State Zip** Raymondville, MO 65555

**County** Texas County

**Type** Farms, Recreational Land, Residential Property, Horse Property

Latitude / Longitude 37.363534 / -91.7928

# **Aerial Maps**