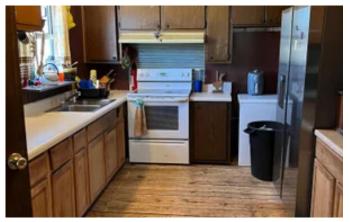

# **PROPERTY DESCRIPTION**

12ac of cleared land completely fenced and ready for your horses. The property has road frontage on 2 sides & features a large stocked pond. This 12ac has several outbuildings, 2 detached garages both with electric, a fenced off garden to keep all the wildlife out with cherry, peach and pear trees. A large 3bed 1bath mobile home with a metal roof sits in the middle of the land with a covered front porch to enjoy some quiet & peaceful living.