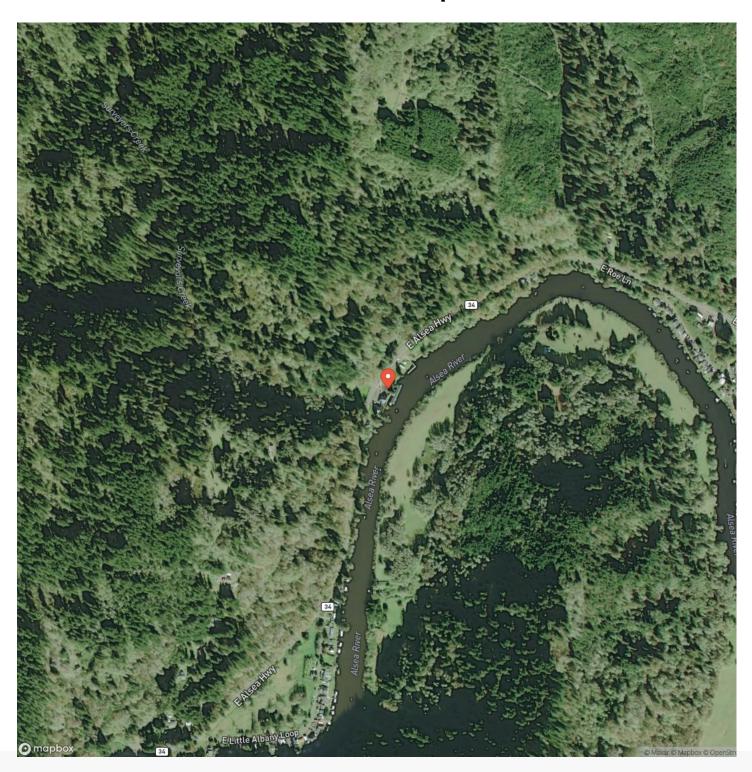

erty/alsea-riverfront-retreat-lincoln-oregon/36890









#### **PROPERTY DESCRIPTION**

Live the dream!

Former Kozy Kove Resort has been a private family retreat for past decade.

Fish, kayak, paddleboard, relax, make memories. Live/vacation on one of Oregon's most legendary salmon and steelhead rivers.

Ammenities include modern facilities, boat ramp, 13 RV spaces (water, electric), floating building (former restaurant), lounge (former grocery store), 2 bedroom apartment, beautiful home, docks, more.

Impeccable recent repairs/updates include expansive decks, siding and more.

One-of-a-kind recreation/lifestyle property that likely could not be replicated.

Shown by appointment to qualified buyers.

















## **Locator Map**





## **Locator Map**





## **Satellite Map**





## LISTING REPRESENTATIVE For more information contact:



#### Representative

Jon Stagnitti

#### Mobile

(503) 936-8281

#### **Email**

jon@landandwildlife.com

#### **Address**

9330 NE Van Mall

#### City / State / Zip

Vancouver, WA 98662

| <u>NOTES</u> |  |  |  |
|--------------|--|--|--|
|              |  |  |  |
|              |  |  |  |
|              |  |  |  |
|              |  |  |  |
|              |  |  |  |
|              |  |  |  |
|              |  |  |  |
|              |  |  |  |
|              |  |  |  |
|              |  |  |  |
|              |  |  |  |
|              |  |  |  |
|              |  |  |  |
|              |  |  |  |
|              |  |  |  |
|              |  |  |  |
|              |  |  |  |
|              |  |  |  |



| NOTES |  |
|-------|--|