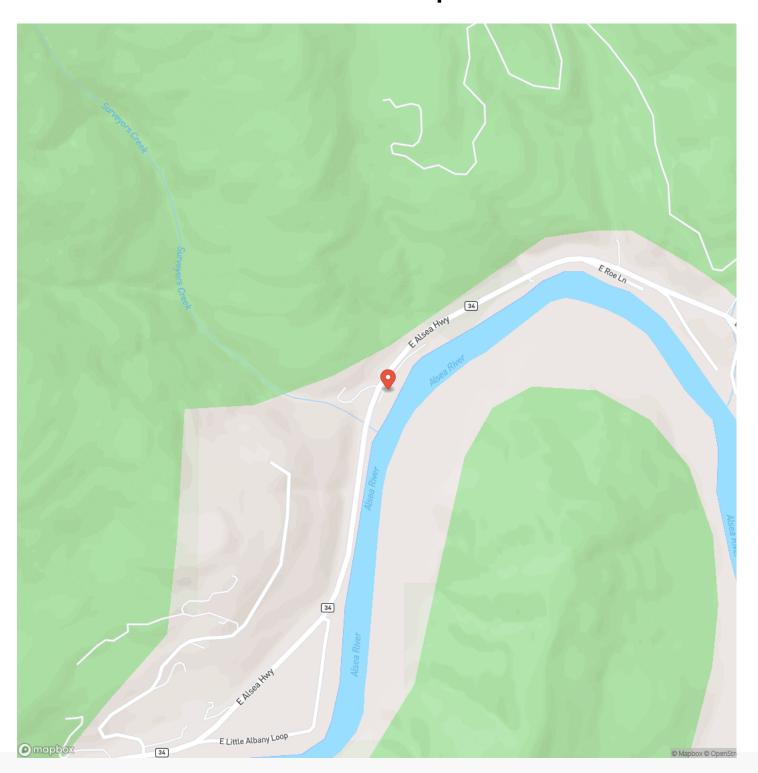

Property Website** https://www.landleader.com/property/alsea-riverfront-retreat-lincoln-oregon/36890









#### **PROPERTY DESCRIPTION**

Live the dream!

Former Kozy Kove Resort has been a private family retreat for past decade.

Fish, kayak, paddleboard, relax, make memories. Live/vacation on one of Oregon's most legendary salmon and steelhead rivers.

Ammenities include modern facilities, boat ramp, 13 RV spaces (water, electric), floating building (former restaurant), lounge (former grocery store), 2 bedroom apartment, beautiful home, docks, more.

Impeccable recent repairs/updates include expansive decks, siding and more.

One-of-a-kind recreation/lifestyle property that likely could not be replicated.

Shown by appointment to qualified buyers.

















## **Locator Map**





## **Locator Map**





## **Satellite Map**





## LISTING REPRESENTATIVE For more information contact:



#### Representative

Jon Stagnitti

#### Mobile

(503) 936-8281

#### **Email**

jon@landandwildlife.com

#### **Address**

9330 NE Van Mall

#### City / State / Zip

Vancouver, WA 98662

| <u>NOTES</u> |  |  |  |
|--------------|--|--|--|
|              |  |  |  |
|              |  |  |  |
|              |  |  |  |
|              |  |  |  |
|              |  |  |  |
|              |  |  |  |
|              |  |  |  |
|              |  |  |  |
|              |  |  |  |
|              |  |  |  |
|              |  |  |  |
|              |  |  |  |
|              |  |  |  |
|              |  |  |  |
|              |  |  |  |
|              |  |  |  |
|              |  |  |  |
|