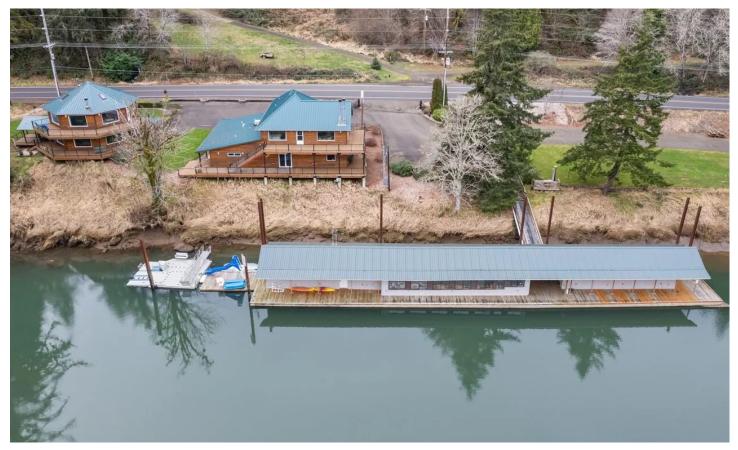

#### **PROPERTY DESCRIPTION**

Live the dream!

Former Kozy Kove Resort has been a private family retreat for past decade.

Fish, kayak, paddleboard, relax, make memories. Live/vacation on one of Oregon's most legendary salmon and steelhead rivers.

Ammenities include modern facilities, boat ramp, 13 RV spaces (water, electric), floating building (former restaurant), lounge (former grocery store), 2 bedroom apartment, beautiful home, docks, more.

Impeccable recent repairs/updates include expansive decks, siding and more.

One-of-a-kind recreation/lifestyle property that likely could not be replicated.

Shown by appointment to qualified buyers.