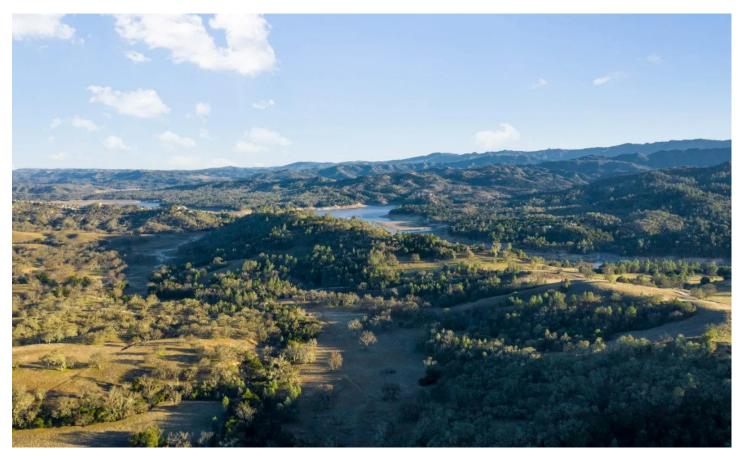

### **PROPERTY DESCRIPTION**

The Cantinas Ranch, with 587 acres of serene beauty, borders Lake Nacimiento and offers an escape from the chaos of modern life. With lakefront, rolling hills with mature Oak Trees, breathtaking lake and mountain views, this property's natural splendor cannot go unnoticed. Its secluded location provides excellent hunting with abundant wildlife, including deer, wild pigs, quail, and turkeys. Rare lakefront property that offers peace and solitude while being close to the amenities of Paso Robles and San Luis Obispo, home to some of California's finest wineries, restaurants, and coastline. The ranch is ideal for cattle grazing, but also has potential for various hunting, agricultural, and recreational uses. With multiple building sites and five wells, it's perfect for a dream home or weekend getaway. Only a short drive from the Bay Area, Santa Barbara, and Los Angeles, the Cantinas Ranch is a perfect place to reside or visit.

### Property Highlights:

- 587- Acres with Lake Frontage
- · Excellent Hunting Property
- · Gorgeous Meadows and Rolling Hills Covered with Mature Oaks
- Currently Being Used for Cattle Grazing
- Multiple Ag and Recreational Opportunities
- Short Drive to Nearby Paso Robles and San Luis Obispo
- Close to California's Premier Wineries, Excellent Restaurants, and the California Coast
- · Five Wells on Property
- A Must See