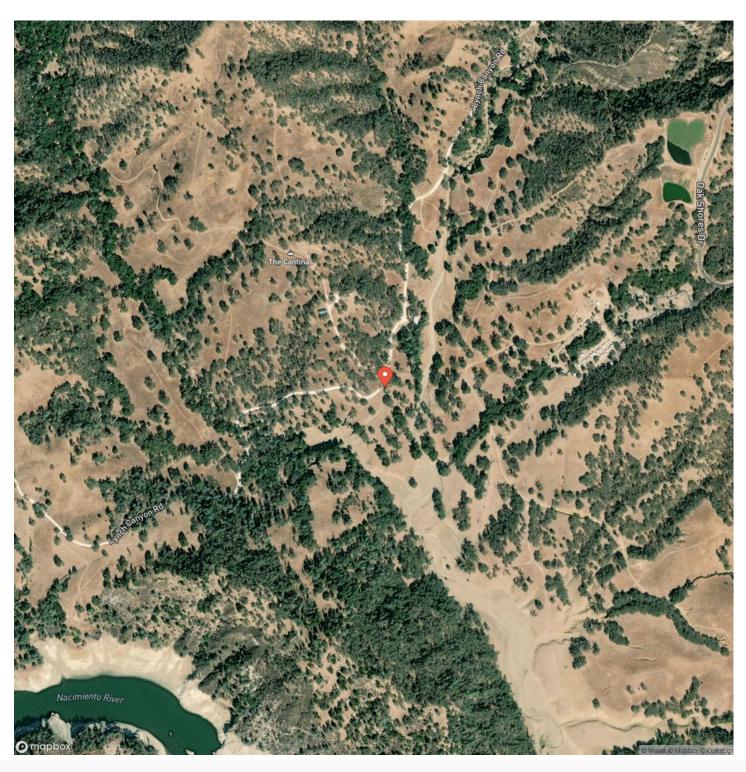

ses. With multiple building sites and five wells, it's perfect for a dream home or weekend getaway. Only a short drive from the Bay Area, Santa Barbara, and Los Angeles, the Cantinas Ranch is a perfect place to reside or visit.

### Property Highlights:

- 587- Acres with Lake Frontage
- · Excellent Hunting Property
- · Gorgeous Meadows and Rolling Hills Covered with Mature Oaks
- Currently Being Used for Cattle Grazing
- Multiple Ag and Recreational Opportunities
- Short Drive to Nearby Paso Robles and San Luis Obispo
- Close to California's Premier Wineries, Excellent Restaurants, and the California Coast
- · Five Wells on Property
- A Must See







# MORE INFO ONLINE:

# **Locator Map**





# **MORE INFO ONLINE:**

# **Locator Map**





# **MORE INFO ONLINE:**

# **Satellite Map**





# LISTING REPRESENTATIVE For more information contact:



## Representative

Rea Callender

### Mobile

(650) 722-0361

### **Email**

raecallender@gmail.com

#### **Address**

707 Merchant Street

## City / State / Zip

Vacaville, CA 95688

| NOTES |  |  |
|-------|--|--|
|       |  |  |
|       |  |  |
|       |  |  |
|       |  |  |
|       |  |  |
|       |  |  |
|       |  |  |
|       |  |  |
|       |  |  |
|       |  |  |
|       |  |  |
|       |  |  |
|       |  |  |



| <u>NOTES</u> |  |
|--------------|--|
|              |  |
|              |  |
|              |  |
|              |  |
|              |  |
|              |  |
|              |  |
|              |  |
|              |  |
|              |  |
|              |  |
|              |  |
|              |  |
|