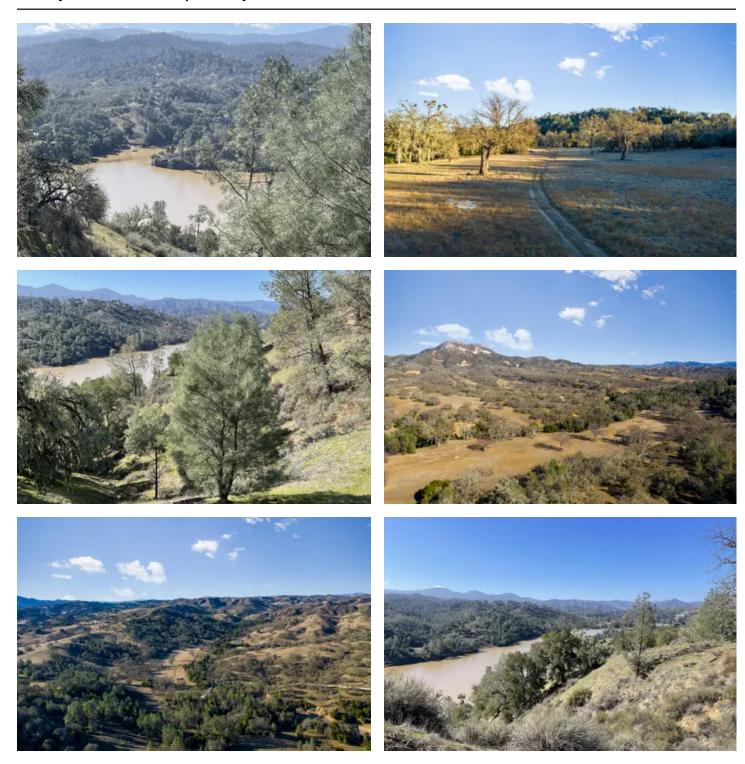

### **PROPERTY DESCRIPTION**

The Cantinas Ranch, with 587 acres of serene beauty, borders Lake Nacimiento and offers an escape from the chaos of modern life. With lakefront, rolling hills with mature Oak Trees, breathtaking lake and mountain views, this property's natural splendor cannot go unnoticed. Its secluded location provides excellent hunting with abundant wildlife, including deer, wild pigs, quail, and turkeys. Rare lakefront property that offers peace and solitude while being close to the amenities of Paso Robles and San Luis Obispo, home to some of California's finest wineries, restaurants, and coastline. The ranch is ideal for cattle grazing, but also has potential for various hunting, agricultural, and recreational uses. With multiple building sites and five wells, it's perfect for a dream home or weekend getaway. Only a short drive from the Bay Area, Santa Barbara, and Los Angeles, the Cantinas Ranch is a perfect place to reside or visit.

### Property Highlights:

- 587- Acres with Lake Frontage
- · Excellent Hunting Property
- · Gorgeous Meadows and Rolling Hills Covered with Mature Oaks
- Currently Being Used for Cattle Grazing
- Multiple Ag and Recreational Opportunities
- Short Drive to Nearby Paso Robles and San Luis Obispo
- Close to California's Premier Wineries, Excellent Restaurants, and the California Coast
- · Five Wells on Property
- A Must See