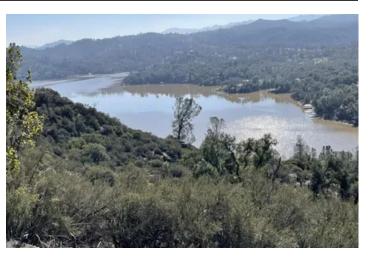

### **PROPERTY DESCRIPTION**

The Cantinas Ranch, with 587 acres of serene beauty, borders Lake Nacimiento and offers an escape from the chaos of modern life. With lakefront, rolling hills with mature Oak Trees, breathtaking lake and mountain views, this property's natural splendor cannot go unnoticed. Its secluded location provides excellent hunting with abundant wildlife, including deer, wild pigs, quail, and turkeys. Rare lakefront property that offers peace and solitude while being close to the amenities of Paso Robles and San Luis Obispo, home to some of California's finest wineries, restaurants, and coastline. The ranch is ideal for cattle grazing, but also has potential for various hunting, agricultural, and recreational uses. With multiple building sites and five wells, it's perfect for a dream home or weekend getaway. Only a short drive from the Bay Area, Santa Barbara, and Los Angeles, the Cantinas Ranch is a perfect place to reside or visit.

### Property Highlights:

- 587- Acres with Lake Frontage
- · Excellent Hunting Property
- · Gorgeous Meadows and Rolling Hills Covered with Mature Oaks
- Currently Being Used for Cattle Grazing
- Multiple Ag and Recreational Opportunities
- Short Drive to Nearby Paso Robles and San Luis Obispo
- Close to California's Premier Wineries, Excellent Restaurants, and the California Coast
- · Five Wells on Property
- A Must See