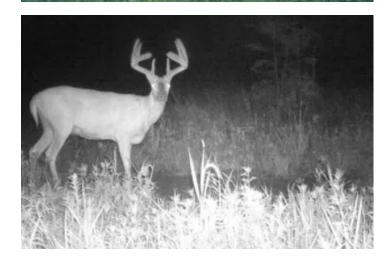

#### **PROPERTY DESCRIPTION**

Mega giant bucks alert!! This Grundy County property has produced these giants year after year as shown in the numerous trail camera photos. This 81 acre North Missouri farm is complete with 59 acres of CRP paying \$9,863 per year running through 2032. The rolling terrain, wooded draws, and solid stand of CRP are a recipe for some excellent wildlife habitat. The 1/2 acre pond is great for wildlife hydration and offer some nice bass fishing in the summer months. Water and Electric utilities are located in the Southeast corner of the property. Excellent hunting, huge buck, and income makes this a hunter's paradise. Nearly a dozen deer were jumped when photographing the property and deer tracks were running everywhere in the fresh snow.