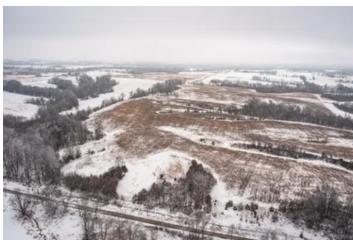

#### **PROPERTY DESCRIPTION**

Mega giant bucks alert!! This Grundy County property has produced these giants year after year as shown in the numerous trail camera photos. This 81 acre North Missouri farm is complete with 59 acres of CRP paying \$9,863 per year running through 2032. The rolling terrain, wooded draws, and solid stand of CRP are a recipe for some excellent wildlife habitat. The 1/2 acre pond is great for wildlife hydration and offer some nice bass fishing in the summer months. Water and Electric utilities are located in the Southeast corner of the property. Excellent hunting, huge buck, and income makes this a hunter's paradise. Nearly a dozen deer were jumped when photographing the property and deer tracks were running everywhere in the fresh snow.