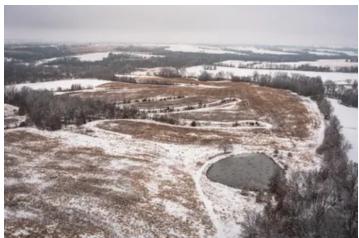

#### **PROPERTY DESCRIPTION**

Mega giant bucks alert!! This Grundy County property has produced these giants year after year as shown in the numerous trail camera photos. This 81 acre North Missouri farm is complete with 59 acres of CRP paying \$9,863 per year running through 2032. The rolling terrain, wooded draws, and solid stand of CRP are a recipe for some excellent wildlife habitat. The 1/2 acre pond is great for wildlife hydration and offer some nice bass fishing in the summer months. Water and Electric utilities are located in the Southeast corner of the property. Excellent hunting, huge buck, and income makes this a hunter's paradise. Nearly a dozen deer were jumped when photographing the property and deer tracks were running everywhere in the fresh snow.