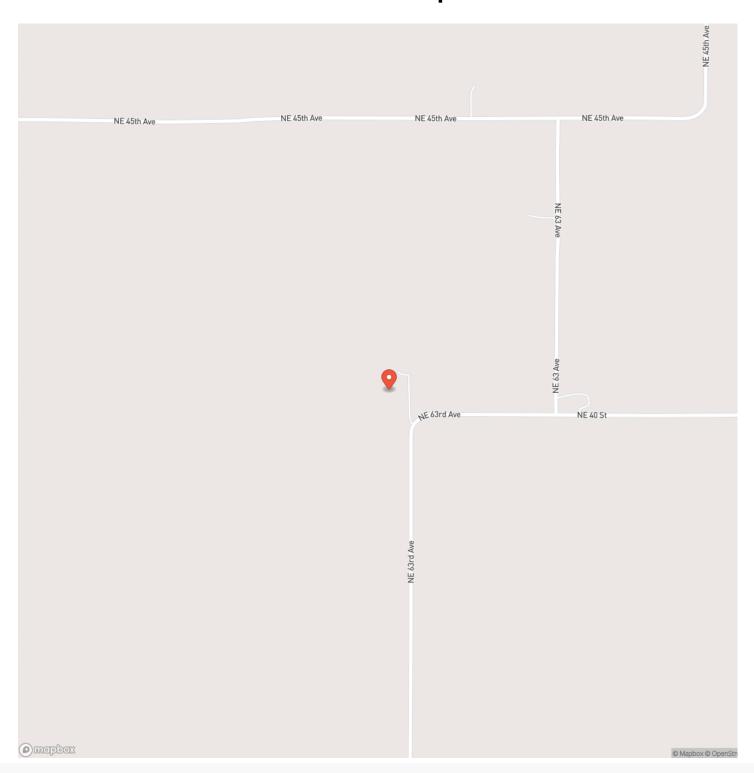

RTY DESCRIPTION**

Mega giant bucks alert!! This Grundy County property has produced these giants year after year as shown in the numerous trail camera photos. This 81 acre North Missouri farm is complete with 59 acres of CRP paying \$9,863 per year running through 2032. The rolling terrain, wooded draws, and solid stand of CRP are a recipe for some excellent wildlife habitat. The 1/2 acre pond is great for wildlife hydration and offer some nice bass fishing in the summer months. Water and Electric utilities are located in the Southeast corner of the property. Excellent hunting, huge buck, and income makes this a hunter's paradise. Nearly a dozen deer were jumped when photographing the property and deer tracks were running everywhere in the fresh snow.

















## **Locator Map**





## **Locator Map**





# **Satellite Map**





# LISTING REPRESENTATIVE For more information contact:



#### Representative

Jeff Murphy

#### Mobile

(636) 887-5455

#### **Email**

landdealermurphy@gmail.com

#### **Address**

100 Chesterfield Parkway

## City / State / Zip

Chesterfield, MO 63005

| NOTES |      |  |
|-------|------|--|
|       |      |  |
|       |      |  |
|       |      |  |
|       |      |  |
|       |      |  |
|       |      |  |
|       |      |  |
|       |      |  |
|       |      |  |
|       |      |  |
|       |      |  |
|       |      |  |
|       | <br> |  |



| NOTES |   |
|-------|---|
|       | _ |
|       |   |
|       | _ |
|       | _ |
|       | _ |
|       | _ |
|       | _ |
|       | _ |
|       |   |
|       |   |
|       | _ |
|