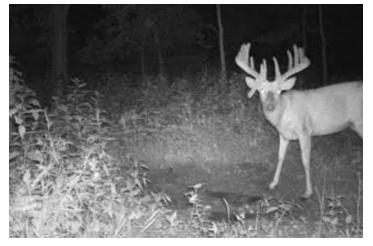

#### **PROPERTY DESCRIPTION**

Mega giant bucks alert!! This Grundy County property has produced these giants year after year as shown in the numerous trail camera photos. This 81 acre North Missouri farm is complete with 59 acres of CRP paying \$9,863 per year running through 2032. The rolling terrain, wooded draws, and solid stand of CRP are a recipe for some excellent wildlife habitat. The 1/2 acre pond is great for wildlife hydration and offer some nice bass fishing in the summer months. Water and Electric utilities are located in the Southeast corner of the property. Excellent hunting, huge buck, and income makes this a hunter's paradise. Nearly a dozen deer were jumped when photographing the property and deer tracks were running everywhere in the fresh snow.