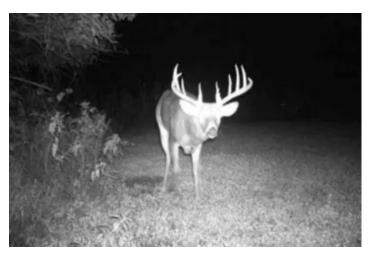

#### **PROPERTY DESCRIPTION**

Mega giant bucks alert!! This Grundy County property has produced these giants year after year as shown in the numerous trail camera photos. This 81 acre North Missouri farm is complete with 59 acres of CRP paying \$9,863 per year running through 2032. The rolling terrain, wooded draws, and solid stand of CRP are a recipe for some excellent wildlife habitat. The 1/2 acre pond is great for wildlife hydration and offer some nice bass fishing in the summer months. Water and Electric utilities are located in the Southeast corner of the property. Excellent hunting, huge buck, and income makes this a hunter's paradise. Nearly a dozen deer were jumped when photographing the property and deer tracks were running everywhere in the fresh snow.