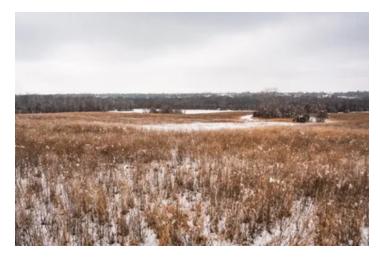

#### **PROPERTY DESCRIPTION**

Mega giant bucks alert!! This Grundy County property has produced these giants year after year as shown in the numerous trail camera photos. This 81 acre North Missouri farm is complete with 59 acres of CRP paying \$9,863 per year running through 2032. The rolling terrain, wooded draws, and solid stand of CRP are a recipe for some excellent wildlife habitat. The 1/2 acre pond is great for wildlife hydration and offer some nice bass fishing in the summer months. Water and Electric utilities are located in the Southeast corner of the property. Excellent hunting, huge buck, and income makes this a hunter's paradise. Nearly a dozen deer were jumped when photographing the property and deer tracks were running everywhere in the fresh snow.