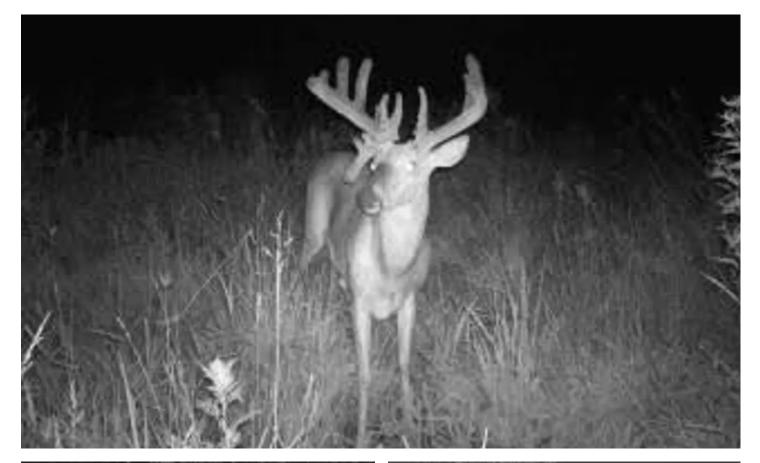

#### **PROPERTY DESCRIPTION**

Mega giant bucks alert!! This Grundy County property has produced these giants year after year as shown in the numerous trail camera photos. This 81 acre North Missouri farm is complete with 59 acres of CRP paying \$9,863 per year running through 2032. The rolling terrain, wooded draws, and solid stand of CRP are a recipe for some excellent wildlife habitat. The 1/2 acre pond is great for wildlife hydration and offer some nice bass fishing in the summer months. Water and Electric utilities are located in the Southeast corner of the property. Excellent hunting, huge buck, and income makes this a hunter's paradise. Nearly a dozen deer were jumped when photographing the property and deer tracks were running everywhere in the fresh snow.