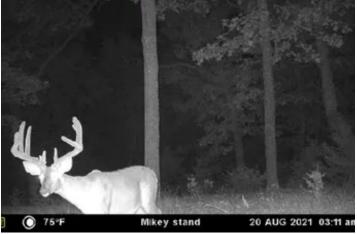

#### **PROPERTY DESCRIPTION**

Mega giant bucks alert!! This Grundy County property has produced these giants year after year as shown in the numerous trail camera photos. This 81 acre North Missouri farm is complete with 59 acres of CRP paying \$9,863 per year running through 2032. The rolling terrain, wooded draws, and solid stand of CRP are a recipe for some excellent wildlife habitat. The 1/2 acre pond is great for wildlife hydration and offer some nice bass fishing in the summer months. Water and Electric utilities are located in the Southeast corner of the property. Excellent hunting, huge buck, and income makes this a hunter's paradise. Nearly a dozen deer were jumped when photographing the property and deer tracks were running everywhere in the fresh snow.