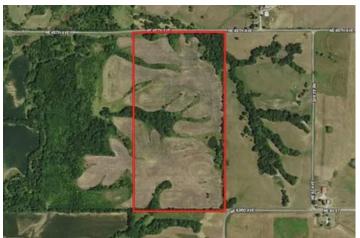

uri/36780/









#### **PROPERTY DESCRIPTION**

Mega giant bucks alert!! This Grundy County property has produced these giants year after year as shown in the numerous trail camera photos. This 81 acre North Missouri farm is complete with 59 acres of CRP paying \$9,863 per year running through 2032. The rolling terrain, wooded draws, and solid stand of CRP are a recipe for some excellent wildlife habitat. The 1/2 acre pond is great for wildlife hydration and offer some nice bass fishing in the summer months. Water and Electric utilities are located in the Southeast corner of the property. Excellent hunting, huge buck, and income makes this a hunter's paradise. Nearly a dozen deer were jumped when photographing the property and deer tracks were running everywhere in the fresh snow.

















## **Locator Map**





## **Locator Map**





# **Satellite Map**





# LISTING REPRESENTATIVE For more information contact:



#### Representative

Jeff Murphy

#### Mobile

(636) 887-5455

#### **Email**

landdealermurphy@gmail.com

#### **Address**

100 Chesterfield Parkway

## City / State / Zip

Chesterfield, MO 63005

| NOTES |      |  |
|-------|------|--|
|       |      |  |
|       |      |  |
|       |      |  |
|       |      |  |
|       |      |  |
|       |      |  |
|       |      |  |
|       |      |  |
|       |      |  |
|       |      |  |
|       |      |  |
|       |      |  |
|       | <br> |  |



| NOTES |   |
|-------|---|
|       | _ |
|       |   |
|       | _ |
|       | _ |
|       | _ |
|       | _ |
|       | _ |
|       | _ |
|       |   |
|