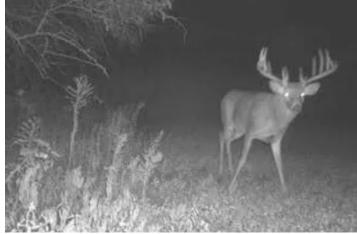

#### **PROPERTY DESCRIPTION**

Mega giant bucks alert!! This Grundy County property has produced these giants year after year as shown in the numerous trail camera photos. This 81 acre North Missouri farm is complete with 59 acres of CRP paying \$9,863 per year running through 2032. The rolling terrain, wooded draws, and solid stand of CRP are a recipe for some excellent wildlife habitat. The 1/2 acre pond is great for wildlife hydration and offer some nice bass fishing in the summer months. Water and Electric utilities are located in the Southeast corner of the property. Excellent hunting, huge buck, and income makes this a hunter's paradise. Nearly a dozen deer were jumped when photographing the property and deer tracks were running everywhere in the fresh snow.