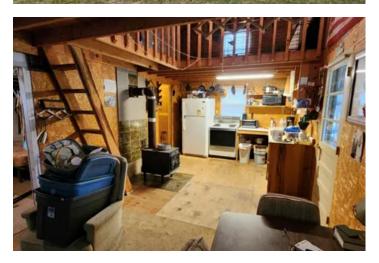

### **PROPERTY DESCRIPTION**

Hunters special! This 12.9 acres lies perfectly above the bottomlands of Ingalls Creek on the Lynn Creek arm of Pomme de Terre lake, providing direct private acces to over 9,000 acres of core land. Hunt on your own property over an established food plot with blind, many other stand locations or take advantage of the hundreds of acres of planted corn and bean fields accessable from the property. This property features a 20x20 finished cabin with 2bed areas, one on the main floor and one in the loft area, a full kitchen, full bath with electric, water and sewer. Also on the property is an 8x6 storage shed, 12x8 covered wood storage area and a 22x54 barn with doors. Most of the property is accessable by tractor or ATV by cut trails making work and play a breeze! Don't miss this place you have to see to believe!