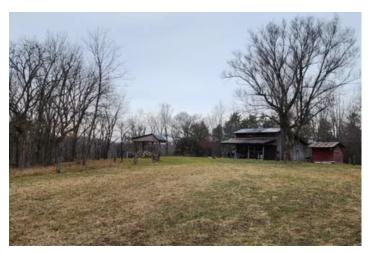

### **PROPERTY DESCRIPTION**

Hunters special! This 12.9 acres lies perfectly above the bottomlands of Ingalls Creek on the Lynn Creek arm of Pomme de Terre lake, providing direct private acces to over 9,000 acres of core land. Hunt on your own property over an established food plot with blind, many other stand locations or take advantage of the hundreds of acres of planted corn and bean fields accessable from the property. This property features a 20x20 finished cabin with 2bed areas, one on the main floor and one in the loft area, a full kitchen, full bath with electric, water and sewer. Also on the property is an 8x6 storage shed, 12x8 covered wood storage area and a 22x54 barn with doors. Most of the property is accessable by tractor or ATV by cut trails making work and play a breeze! Don't miss this place you have to see to believe!