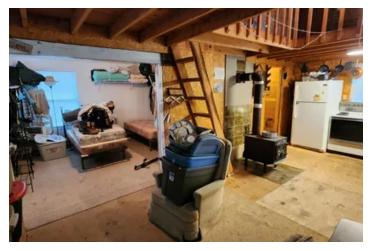

### **PROPERTY DESCRIPTION**

Hunters special! This 12.9 acres lies perfectly above the bottomlands of Ingalls Creek on the Lynn Creek arm of Pomme de Terre lake, providing direct private acces to over 9,000 acres of core land. Hunt on your own property over an established food plot with blind, many other stand locations or take advantage of the hundreds of acres of planted corn and bean fields accessable from the property. This property features a 20x20 finished cabin with 2bed areas, one on the main floor and one in the loft area, a full kitchen, full bath with electric, water and sewer. Also on the property is an 8x6 storage shed, 12x8 covered wood storage area and a 22x54 barn with doors. Most of the property is accessable by tractor or ATV by cut trails making work and play a breeze! Don't miss this place you have to see to believe!