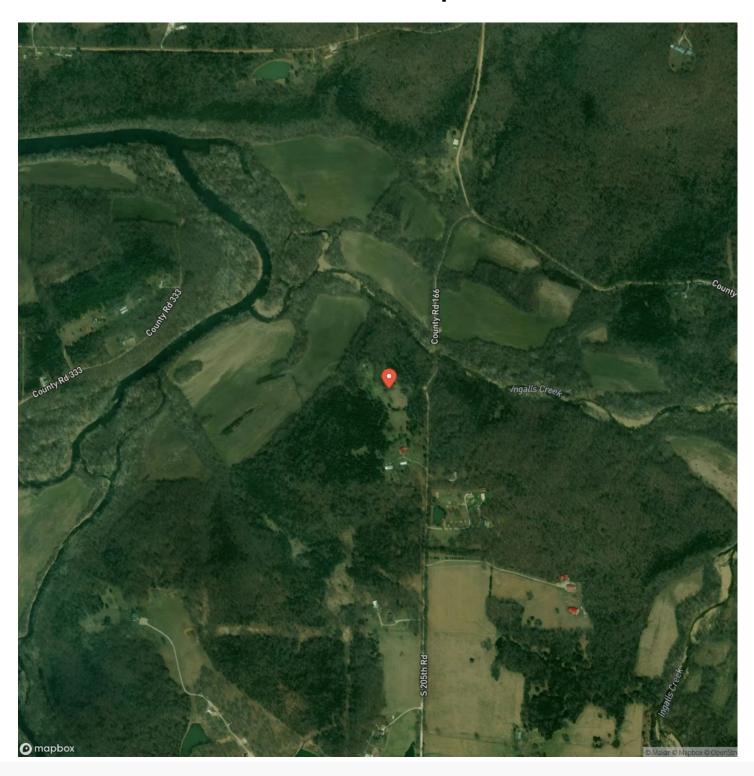

arm of Pomme de Terre lake, providing direct private acces to over 9,000 acres of core land. Hunt on your own property over an established food plot with blind, many other stand locations or take advantage of the hundreds of acres of planted corn and bean fields accessable from the property. This property features a 20x20 finished cabin with 2bed areas, one on the main floor and one in the loft area, a full kitchen, full bath with electric, water and sewer. Also on the property is an 8x6 storage shed, 12x8 covered wood storage area and a 22x54 barn with doors. Most of the property is accessable by tractor or ATV by cut trails making work and play a breeze! Don't miss this place you have to see to believe!

















# **Locator Map**





# **Locator Map**





# **Satellite Map**





# LISTING REPRESENTATIVE For more information contact:



### Representative

Tyler Gerling

### Mobile

(417) 429-5543

#### Emai

tyler@livingthedreamland.com

#### **Address**

515 S. Franklin St.

### City / State / Zip

Cuba, MO 65453

| <u>NOTES</u> |  |  |  |
|--------------|--|--|--|
|              |  |  |  |
|              |  |  |  |
|              |  |  |  |
|              |  |  |  |
|              |  |  |  |
|              |  |  |  |
|              |  |  |  |
|              |  |  |  |
|              |  |  |  |
|              |  |  |  |
|              |  |  |  |
|              |  |  |  |
|              |  |  |  |
|              |  |  |  |
|              |  |  |  |



| NOTES |  |
|-------|--|
|       |  |
|       |  |
|       |  |
|       |  |
|       |  |
|       |  |
|