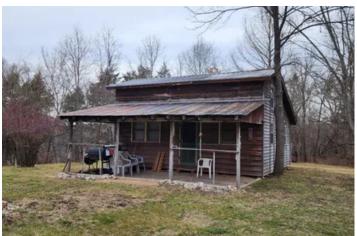

Ingalls Creek Acres County Road 351 Halfway, MO 65663

\$220,000 12.900± Acres Hickory County

### **PROPERTY DESCRIPTION**

Hunters special! This 12.9 acres lies perfectly above the bottomlands of Ingalls Creek on the Lynn Creek arm of Pomme de Terre lake, providing direct private acces to over 9,000 acres of core land. Hunt on your own property over an established food plot with blind, many other stand locations or take advantage of the hundreds of acres of planted corn and bean fields accessable from the property. This property features a 20x20 finished cabin with 2bed areas, one on the main floor and one in the loft area, a full kitchen, full bath with electric, water and sewer. Also on the property is an 8x6 storage shed, 12x8 covered wood storage area and a 22x54 barn with doors. Most of the property is accessable by tractor or ATV by cut trails making work and play a breeze! Don't miss this place you have to see to believe!