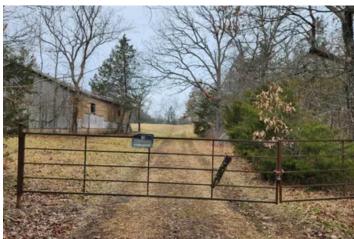

### **PROPERTY DESCRIPTION**

Hunters special! This 12.9 acres lies perfectly above the bottomlands of Ingalls Creek on the Lynn Creek arm of Pomme de Terre lake, providing direct private acces to over 9,000 acres of core land. Hunt on your own property over an established food plot with blind, many other stand locations or take advantage of the hundreds of acres of planted corn and bean fields accessable from the property. This property features a 20x20 finished cabin with 2bed areas, one on the main floor and one in the loft area, a full kitchen, full bath with electric, water and sewer. Also on the property is an 8x6 storage shed, 12x8 covered wood storage area and a 22x54 barn with doors. Most of the property is accessable by tractor or ATV by cut trails making work and play a breeze! Don't miss this place you have to see to believe!