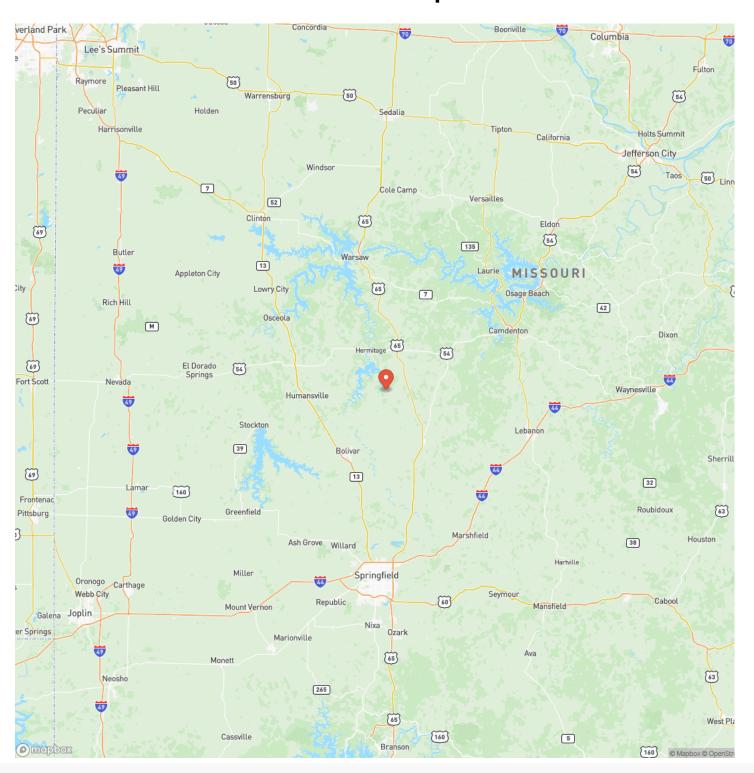

s Creek on the Lynn Creek arm of Pomme de Terre lake, providing direct private acces to over 9,000 acres of core land. Hunt on your own property over an established food plot with blind, many other stand locations or take advantage of the hundreds of acres of planted corn and bean fields accessable from the property. This property features a 20x20 finished cabin with 2bed areas, one on the main floor and one in the loft area, a full kitchen, full bath with electric, water and sewer. Also on the property is an 8x6 storage shed, 12x8 covered wood storage area and a 22x54 barn with doors. Most of the property is accessable by tractor or ATV by cut trails making work and play a breeze! Don't miss this place you have to see to believe!

















# **Locator Map**





# **Locator Map**





# **Satellite Map**





# LISTING REPRESENTATIVE For more information contact:



### Representative

Tyler Gerling

### Mobile

(417) 429-5543

#### Emai

tyler@livingthedreamland.com

#### **Address**

515 S. Franklin St.

### City / State / Zip

Cuba, MO 65453

| <u>NOTES</u> |  |  |  |
|--------------|--|--|--|
|              |  |  |  |
|              |  |  |  |
|              |  |  |  |
|              |  |  |  |
|              |  |  |  |
|              |  |  |  |
|              |  |  |  |
|              |  |  |  |
|              |  |  |  |
|              |  |  |  |
|              |  |  |  |
|              |  |  |  |
|              |  |  |  |
|              |  |  |  |
|              |  |  |  |



| NOTES |  |
|-------|--|
|       |  |
|       |  |
|       |  |
|       |  |
|