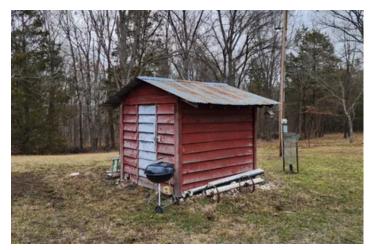

### **PROPERTY DESCRIPTION**

Hunters special! This 12.9 acres lies perfectly above the bottomlands of Ingalls Creek on the Lynn Creek arm of Pomme de Terre lake, providing direct private acces to over 9,000 acres of core land. Hunt on your own property over an established food plot with blind, many other stand locations or take advantage of the hundreds of acres of planted corn and bean fields accessable from the property. This property features a 20x20 finished cabin with 2bed areas, one on the main floor and one in the loft area, a full kitchen, full bath with electric, water and sewer. Also on the property is an 8x6 storage shed, 12x8 covered wood storage area and a 22x54 barn with doors. Most of the property is accessable by tractor or ATV by cut trails making work and play a breeze! Don't miss this place you have to see to believe!