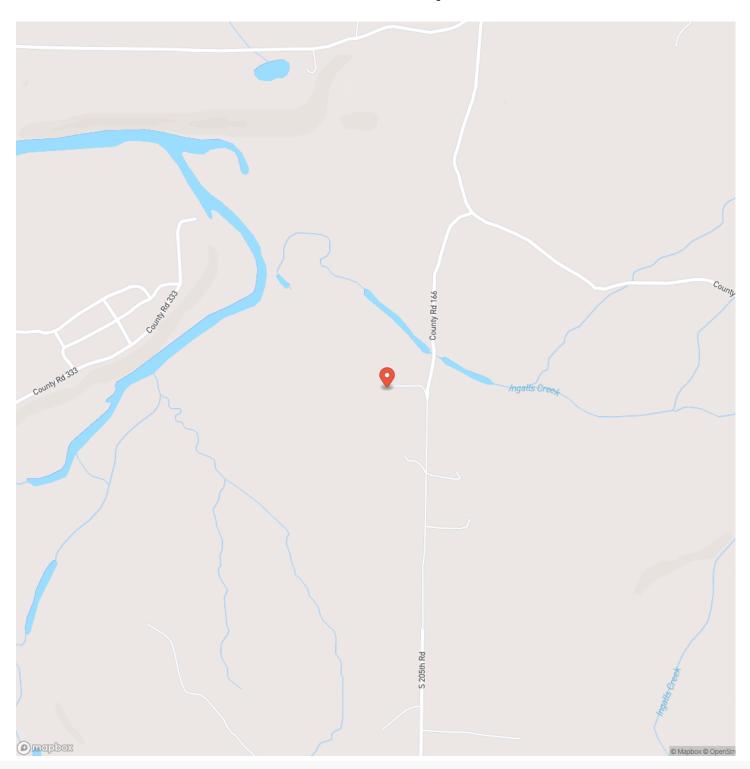

e bottomlands of Ingalls Creek on the Lynn Creek arm of Pomme de Terre lake, providing direct private acces to over 9,000 acres of core land. Hunt on your own property over an established food plot with blind, many other stand locations or take advantage of the hundreds of acres of planted corn and bean fields accessable from the property. This property features a 20x20 finished cabin with 2bed areas, one on the main floor and one in the loft area, a full kitchen, full bath with electric, water and sewer. Also on the property is an 8x6 storage shed, 12x8 covered wood storage area and a 22x54 barn with doors. Most of the property is accessable by tractor or ATV by cut trails making work and play a breeze! Don't miss this place you have to see to believe!

















# **Locator Map**





# **Locator Map**





# **Satellite Map**





# LISTING REPRESENTATIVE For more information contact:



### Representative

Tyler Gerling

### Mobile

(417) 429-5543

#### Emai

tyler@livingthedreamland.com

#### **Address**

515 S. Franklin St.

### City / State / Zip

Cuba, MO 65453

| <u>NOTES</u> |  |  |  |
|--------------|--|--|--|
|              |  |  |  |
|              |  |  |  |
|              |  |  |  |
|              |  |  |  |
|              |  |  |  |
|              |  |  |  |
|              |  |  |  |
|              |  |  |  |
|              |  |  |  |
|              |  |  |  |
|              |  |  |  |
|              |  |  |  |
|              |  |  |  |
|              |  |  |  |
|              |  |  |  |



| NOTES |  |
|-------|--|
|       |  |
|       |  |
|       |