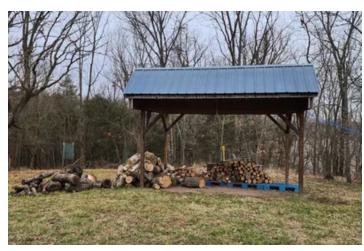

### **PROPERTY DESCRIPTION**

Hunters special! This 12.9 acres lies perfectly above the bottomlands of Ingalls Creek on the Lynn Creek arm of Pomme de Terre lake, providing direct private acces to over 9,000 acres of core land. Hunt on your own property over an established food plot with blind, many other stand locations or take advantage of the hundreds of acres of planted corn and bean fields accessable from the property. This property features a 20x20 finished cabin with 2bed areas, one on the main floor and one in the loft area, a full kitchen, full bath with electric, water and sewer. Also on the property is an 8x6 storage shed, 12x8 covered wood storage area and a 22x54 barn with doors. Most of the property is accessable by tractor or ATV by cut trails making work and play a breeze! Don't miss this place you have to see to believe!