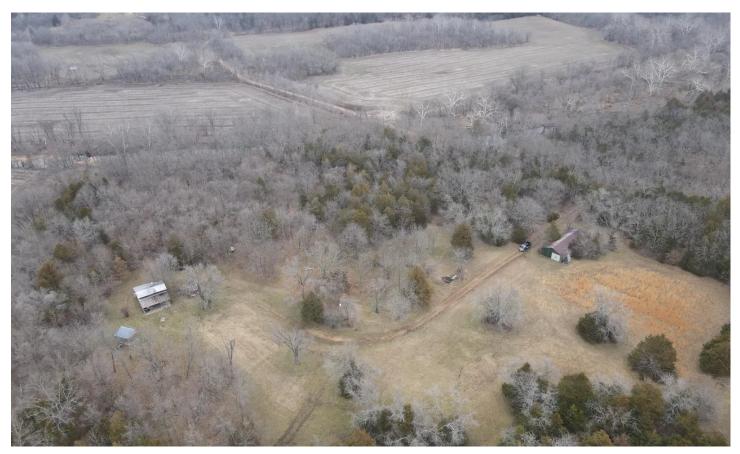

Ingalls Creek Acres County Road 351 Halfway, MO 65663

\$220,000 12.900± Acres Hickory County

### **PROPERTY DESCRIPTION**

Hunters special! This 12.9 acres lies perfectly above the bottomlands of Ingalls Creek on the Lynn Creek arm of Pomme de Terre lake, providing direct private acces to over 9,000 acres of core land. Hunt on your own property over an established food plot with blind, many other stand locations or take advantage of the hundreds of acres of planted corn and bean fields accessable from the property. This property features a 20x20 finished cabin with 2bed areas, one on the main floor and one in the loft area, a full kitchen, full bath with electric, water and sewer. Also on the property is an 8x6 storage shed, 12x8 covered wood storage area and a 22x54 barn with doors. Most of the property is accessable by tractor or ATV by cut trails making work and play a breeze! Don't miss this place you have to see to believe!