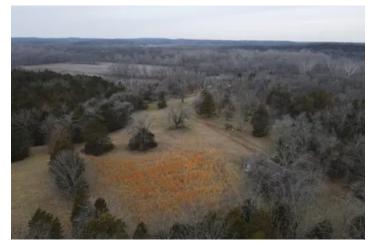

### **PROPERTY DESCRIPTION**

Hunters special! This 12.9 acres lies perfectly above the bottomlands of Ingalls Creek on the Lynn Creek arm of Pomme de Terre lake, providing direct private acces to over 9,000 acres of core land. Hunt on your own property over an established food plot with blind, many other stand locations or take advantage of the hundreds of acres of planted corn and bean fields accessable from the property. This property features a 20x20 finished cabin with 2bed areas, one on the main floor and one in the loft area, a full kitchen, full bath with electric, water and sewer. Also on the property is an 8x6 storage shed, 12x8 covered wood storage area and a 22x54 barn with doors. Most of the property is accessable by tractor or ATV by cut trails making work and play a breeze! Don't miss this place you have to see to believe!