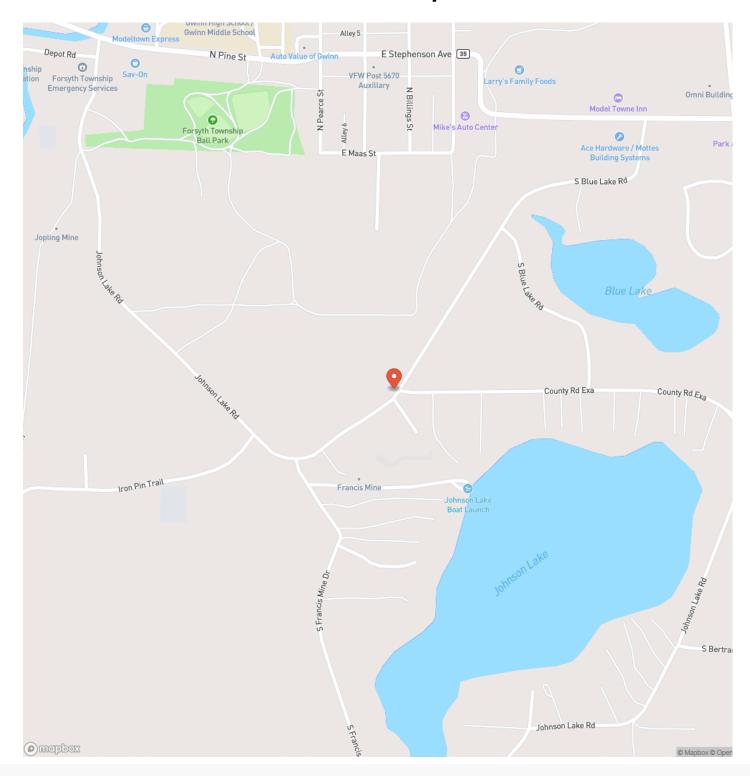

for lakefront lounging and entertaining. Upstairs are two spacious bedrooms with lake views. There is also a large finished bonus room upstairs that could be utilized as an office or additional sleeping quarters. The home also has an attached garage, partial unfinished basement, and a three seasons room leading to the lake. The back of the home is grand and offers stunning lake views from the home or the gated in-ground pool area that overlooks it! There is a well-built paver patio and built-in gas grill for entertaining waterside!Where do you put your toys you may ask? This property has a large 4 car detached barn style garage with a finished loft above.Please check out this property before it's gone!



### Lake Front Beauty Gwinn, MI / Marquette County















# **Locator Map**





# **Locator Map**





# **Satellite Map**





**MORE INFO ONLINE:** 

great lakes and land. com

### LISTING REPRESENTATIVE

For more information contact:



### Representative

Bud Bradley

### Mobile

(906) 869-1713

#### Office

(906) 869-1713

#### Email

budand cait lin@great lakes and land. com

### Address

2263 Montgomery Street

### City / State / Zip

Marquette, MI 49855

| <u>NOTES</u> |  |  |  |
|--------------|--|--|--|
|              |  |  |  |
|              |  |  |  |
|              |  |  |  |
|              |  |  |  |
|              |  |  |  |





### **DISCLAIMERS**

Information in this brochure is provided solely for information purposes and does not constitute an offer to sell or advertise real estate outside the states in which broker or agent licensed. The info