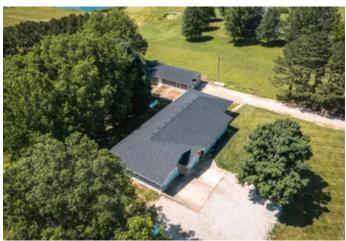

#### **PROPERTY DESCRIPTION**

Beautiful ranch home on the outskirts of Vienna city limits. The location of this home allows for a rural setting, while only being minutes from amenities. On just over 2 acres, this property provides ample space. The lush green yard and well manicured landscape create grea curb appeal. As you step inside the front door you will be met with classic charm and modern updates that mesh perfectly together. Natulight shines across the hardwood floors throughout the main level. The main level offers the convenience of a laundry room, master suite and 2car garage. Downstairs you walk into the open and spacious family area. The finished basement also includes a nice bar area, full b and an extra room. If there is a need for more garage/storage space, there is a 21x26 outbuilding with concrete floors and 2 overheads doors. The property also includes the opportunity for extra/passive income as it has a 2bed, 2bath apartment/guest house. The current owners kept it rented for \$550/month.