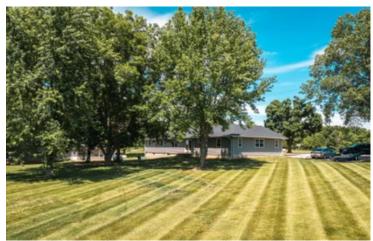

#### **PROPERTY DESCRIPTION**

Beautiful ranch home on the outskirts of Vienna city limits. The location of this home allows for a rural setting, while only being minutes from amenities. On just over 2 acres, this property provides ample space. The lush green yard and well manicured landscape create grea curb appeal. As you step inside the front door you will be met with classic charm and modern updates that mesh perfectly together. Natulight shines across the hardwood floors throughout the main level. The main level offers the convenience of a laundry room, master suite and 2car garage. Downstairs you walk into the open and spacious family area. The finished basement also includes a nice bar area, full b and an extra room. If there is a need for more garage/storage space, there is a 21x26 outbuilding with concrete floors and 2 overheads doors. The property also includes the opportunity for extra/passive income as it has a 2bed, 2bath apartment/guest house. The current owners kept it rented for \$550/month.