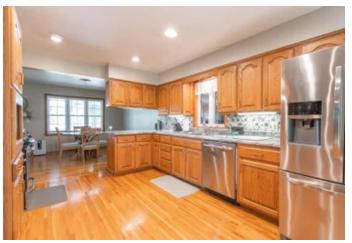

#### **PROPERTY DESCRIPTION**

Beautiful ranch home on the outskirts of Vienna city limits. The location of this home allows for a rural setting, while only being minutes from amenities. On just over 2 acres, this property provides ample space. The lush green yard and well manicured landscape create grea curb appeal. As you step inside the front door you will be met with classic charm and modern updates that mesh perfectly together. Natulight shines across the hardwood floors throughout the main level. The main level offers the convenience of a laundry room, master suite and 2car garage. Downstairs you walk into the open and spacious family area. The finished basement also includes a nice bar area, full b and an extra room. If there is a need for more garage/storage space, there is a 21x26 outbuilding with concrete floors and 2 overheads doors. The property also includes the opportunity for extra/passive income as it has a 2bed, 2bath apartment/guest house. The current owners kept it rented for \$550/month.