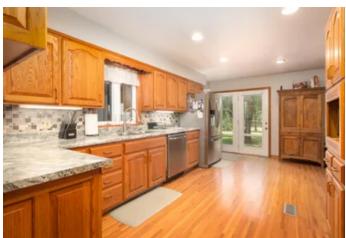

#### **PROPERTY DESCRIPTION**

Beautiful ranch home on the outskirts of Vienna city limits. The location of this home allows for a rural setting, while only being minutes from amenities. On just over 2 acres, this property provides ample space. The lush green yard and well manicured landscape create grea curb appeal. As you step inside the front door you will be met with classic charm and modern updates that mesh perfectly together. Natulight shines across the hardwood floors throughout the main level. The main level offers the convenience of a laundry room, master suite and 2car garage. Downstairs you walk into the open and spacious family area. The finished basement also includes a nice bar area, full b and an extra room. If there is a need for more garage/storage space, there is a 21x26 outbuilding with concrete floors and 2 overheads doors. The property also includes the opportunity for extra/passive income as it has a 2bed, 2bath apartment/guest house. The current owners kept it rented for \$550/month.