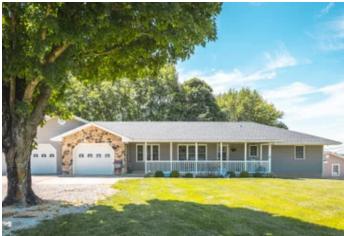

Vienna Mini Homestead 31013 Highway 63 North Vienna, MO 65582 \$299,000 2± Acres Maries County

#### **PROPERTY DESCRIPTION**

Beautiful ranch home on the outskirts of Vienna city limits. The location of this home allows for a rural setting, while only being minutes from amenities. On just over 2 acres, this property provides ample space. The lush green yard and well manicured landscape create grea curb appeal. As you step inside the front door you will be met with classic charm and modern updates that mesh perfectly together. Natulight shines across the hardwood floors throughout the main level. The main level offers the convenience of a laundry room, master suite and 2car garage. Downstairs you walk into the open and spacious family area. The finished basement also includes a nice bar area, full b and an extra room. If there is a need for more garage/storage space, there is a 21x26 outbuilding with concrete floors and 2 overheads doors. The property also includes the opportunity for extra/passive income as it has a 2bed, 2bath apartment/guest house. The current owners kept it rented for \$550/month.