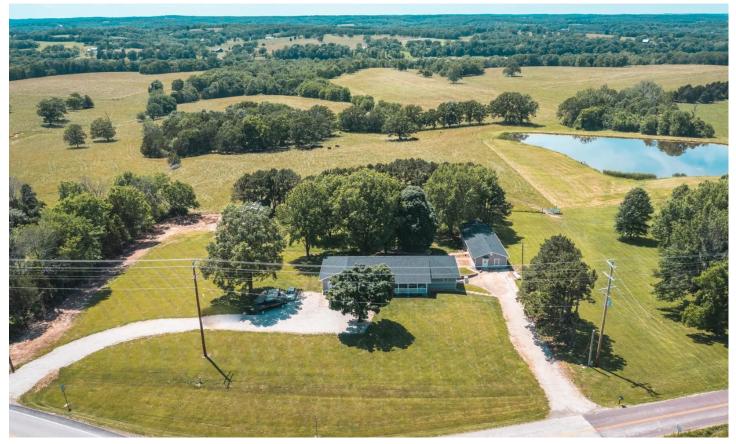

Vienna Mini Homestead 31013 Highway 63 North Vienna, MO 65582 \$299,000 2± Acres Maries County

#### **PROPERTY DESCRIPTION**

Beautiful ranch home on the outskirts of Vienna city limits. The location of this home allows for a rural setting, while only being minutes from amenities. On just over 2 acres, this property provides ample space. The lush green yard and well manicured landscape create grea curb appeal. As you step inside the front door you will be met with classic charm and modern updates that mesh perfectly together. Natulight shines across the hardwood floors throughout the main level. The main level offers the convenience of a laundry room, master suite and 2car garage. Downstairs you walk into the open and spacious family area. The finished basement also includes a nice bar area, full b and an extra room. If there is a need for more garage/storage space, there is a 21x26 outbuilding with concrete floors and 2 overheads doors. The property also includes the opportunity for extra/passive income as it has a 2bed, 2bath apartment/guest house. The current owners kept it rented for \$550/month.