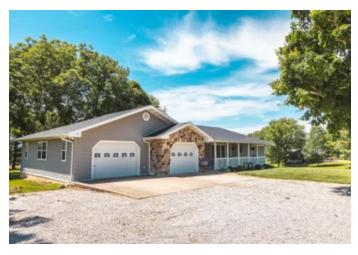

#### **PROPERTY DESCRIPTION**

Beautiful ranch home on the outskirts of Vienna city limits. The location of this home allows for a rural setting, while only being minutes from amenities. On just over 2 acres, this property provides ample space. The lush green yard and well manicured landscape create grea curb appeal. As you step inside the front door you will be met with classic charm and modern updates that mesh perfectly together. Natulight shines across the hardwood floors throughout the main level. The main level offers the convenience of a laundry room, master suite and 2car garage. Downstairs you walk into the open and spacious family area. The finished basement also includes a nice bar area, full b and an extra room. If there is a need for more garage/storage space, there is a 21x26 outbuilding with concrete floors and 2 overheads doors. The property also includes the opportunity for extra/passive income as it has a 2bed, 2bath apartment/guest house. The current owners kept it rented for \$550/month.