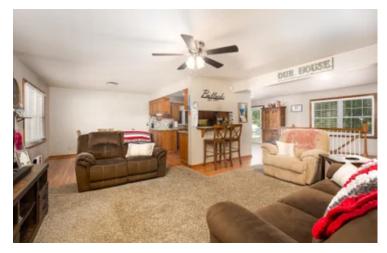

#### **PROPERTY DESCRIPTION**

Beautiful ranch home on the outskirts of Vienna city limits. The location of this home allows for a rural setting, while only being minutes from amenities. On just over 2 acres, this property provides ample space. The lush green yard and well manicured landscape create grea curb appeal. As you step inside the front door you will be met with classic charm and modern updates that mesh perfectly together. Natulight shines across the hardwood floors throughout the main level. The main level offers the convenience of a laundry room, master suite and 2car garage. Downstairs you walk into the open and spacious family area. The finished basement also includes a nice bar area, full b and an extra room. If there is a need for more garage/storage space, there is a 21x26 outbuilding with concrete floors and 2 overheads doors. The property also includes the opportunity for extra/passive income as it has a 2bed, 2bath apartment/guest house. The current owners kept it rented for \$550/month.