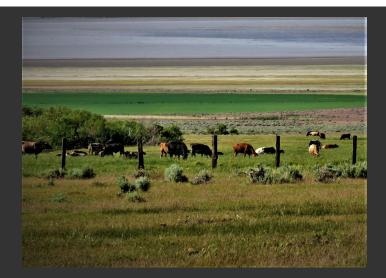

## **Humphrey Ranch**

Lassen County, California

\$5,500,000 | 2,100+/- Acres

727-150 Old Highway 395 Milford, California

1898! Jim Humphrey rode over the Sierra and started the Humphrey Ranch. It has been in the same family for 125 years! The pioneers took up the very best! The ranch runs in one unbroken block from USFS lands in the Sierras down to the shores of Honey Lake. The diversity of the topography allows for a completely inside cattle and hay operation.

## PROPERTY HIGHLIGHTS

- Over 2,100+/- contiguous acres cattle and hay ranch
- Ranch has been in the same family for over 125 years
- Historically ran as a year round cattle ranch
- Large native meadows, irrigated from springs and creeks
- 2 Large 140 acre pivots
- Good well at 2,200 GPM. Test pumped at 3,000 GPM
- The owner is working on an electric line for the irrigation well
- Could be converted to summer grazing and hay sales ranch
- · Nice old Victorian home