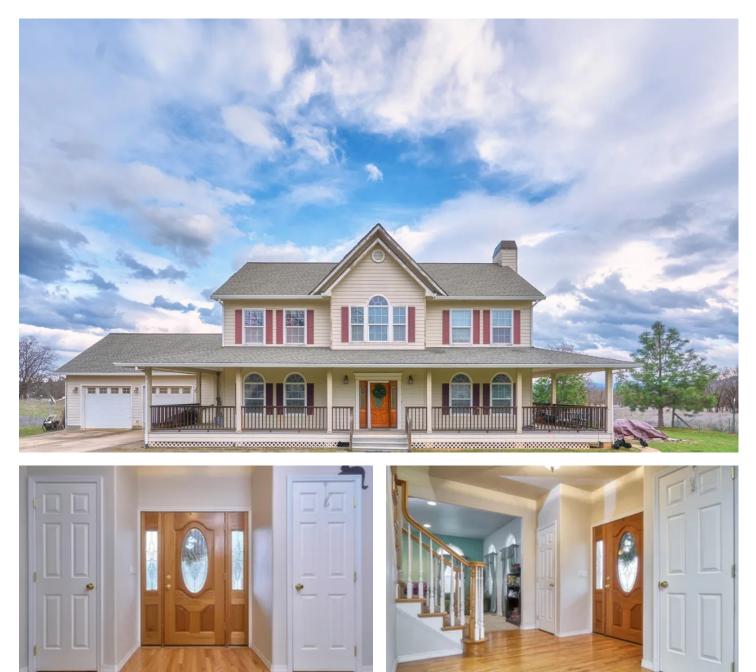

#### 13794 Perry Road Central Point, OR / Jackson County

#### **PROPERTY DESCRIPTION**

Sam's Valley home on acreage with large shop and irrigation with views of Table Rock and Mt. McLoughlin. Usable 40+/- acres of EFU zoned property in a private setting. The home is a 2455 square foot two story with a covered porch and large deck. There are four bedrooms with two full and one half baths. Quality finishes and thoughtful design complement this beautiful home. The property is level and there are 2.5 irrigated acres from a well. Outbuildings include an office/storage building and a large 40 X 120 shop with a concrete floor. Access is gated with ample room for maneuvering trailers. This offering is ideally situated for a horse property. The property also adjoins 80 acres of federal land.

**Dwelling Square Feet** 2455

**Bedrooms / Bathrooms** 4 / 2.5

**Acreage** 39.920

**Price** \$1,000,000