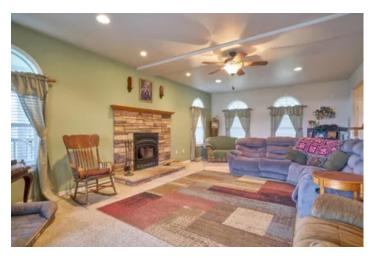

#### **PROPERTY DESCRIPTION**

Sam's Valley home on acreage with large shop and irrigation with views of Table Rock and Mt. McLoughlin. Usable 40+/- acres of EFU zoned property in a private setting. The home is a 2455 square foot two story with a covered porch and large deck. There are four bedrooms with two full and one half baths. Quality finishes and thoughtful design complement this beautiful home. The property is level and there are 2.5 irrigated acres from a well. Outbuildings include an office/storage building and a large 40 X 120 shop with a concrete floor. Access is gated with ample room for maneuvering trailers. This offering is ideally situated for a horse property. The property also adjoins 80 acres of federal land.