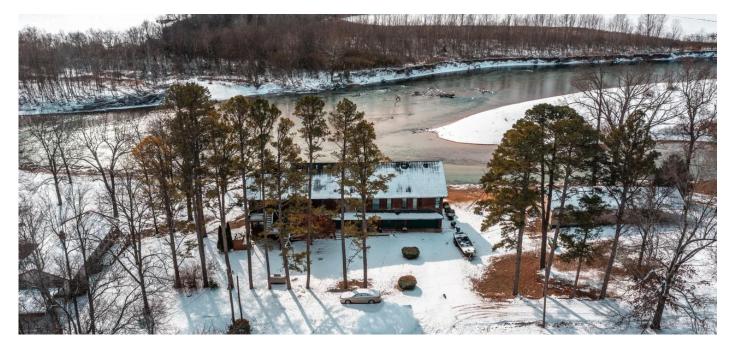

Current River Retreat 251 Walleye Lane Doniphan, MO 63935 \$1,340,000 0.500± Acres Ripley County

## Current River Retreat Doniphan, MO / Ripley County

#### **PROPERTY DESCRIPTION**

This 6500 sqft home has an amazing view of the Current river just south of Doniphan, MO. There is a lot of potential with this house that includes an Airbnb, summer getaway for the family or your very own forever home. This house includes 3beds and 4baths but could easily be converted into an 8bed house. It could also be separated into 2 separate units for more income potential. It's the perfect summer getaway for your and your family that could be rented out when you're not there. Or make it your forever home and wake up to amazing river views every morning! This home will need some TLC which makes for the perfect opportunity to customize it the way you want!