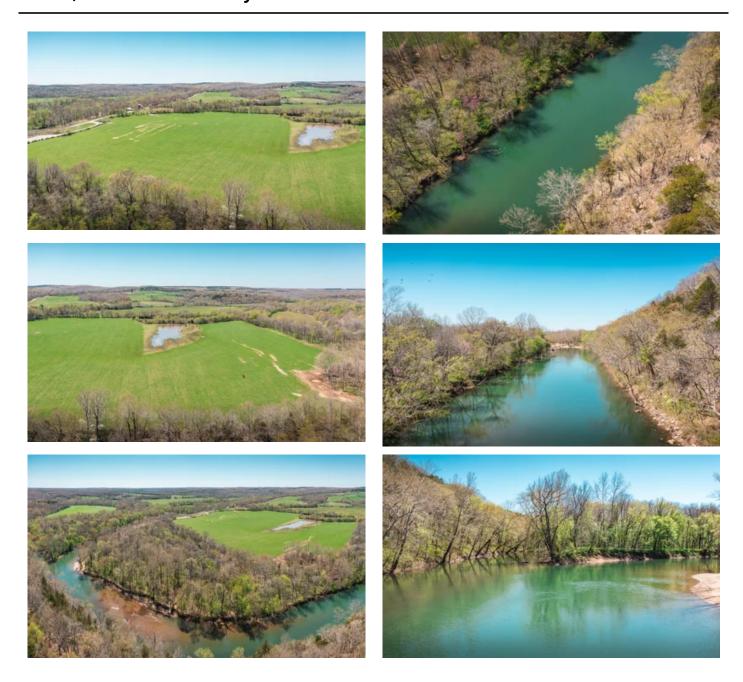

### **PROPERTY DESCRIPTION**

Located in Laclede county Missouri In the heart of the Ozarks 74 acres with Unforgettable features and many potential income and recreational opportunities. Water is abundant here with roughly 3 acres of lakes between the smaller one and the larger horseshoe lake, Also we have a 1 acre oxbow in the timber that fluctuates seasonally. The most incredible feature is the nearly 1/2 mile of pristine Gasconade river frontage. Enjoy summers on your own private gravel bar or capitalize on the great fishing/hunting and floating that the Gasconade offers. This Property Has an old deer camp with electric and well. This property is loaded with deer and turkey and geese can be seen on the ponds most of the year as well as other migrating waterfowl. Nearly 45 open acres of mostly tillable fertile ground.