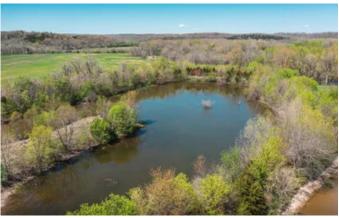

### **PROPERTY DESCRIPTION**

Located in Laclede county Missouri In the heart of the Ozarks 74 acres with Unforgettable features and many potential income and recreational opportunities. Water is abundant here with roughly 3 acres of lakes between the smaller one and the larger horseshoe lake, Also we have a 1 acre oxbow in the timber that fluctuates seasonally. The most incredible feature is the nearly 1/2 mile of pristine Gasconade river frontage. Enjoy summers on your own private gravel bar or capitalize on the great fishing/hunting and floating that the Gasconade offers. This Property Has an old deer camp with electric and well. This property is loaded with deer and turkey and geese can be seen on the ponds most of the year as well as other migrating waterfowl. Nearly 45 open acres of mostly tillable fertile ground.