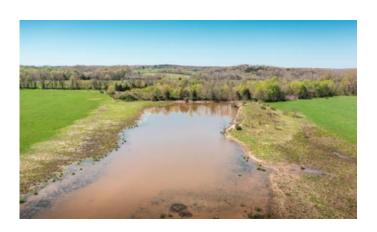

### **PROPERTY DESCRIPTION**

Located in Laclede county Missouri In the heart of the Ozarks 74 acres with Unforgettable features and many potential income and recreational opportunities. Water is abundant here with roughly 3 acres of lakes between the smaller one and the larger horseshoe lake, Also we have a 1 acre oxbow in the timber that fluctuates seasonally. The most incredible feature is the nearly 1/2 mile of pristine Gasconade river frontage. Enjoy summers on your own private gravel bar or capitalize on the great fishing/hunting and floating that the Gasconade offers. This Property Has an old deer camp with electric and well. This property is loaded with deer and turkey and geese can be seen on the ponds most of the year as well as other migrating waterfowl. Nearly 45 open acres of mostly tillable fertile ground.