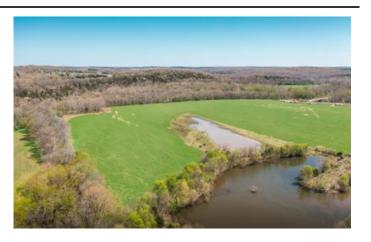

### **PROPERTY DESCRIPTION**

Located in Laclede county Missouri In the heart of the Ozarks 74 acres with Unforgettable features and many potential income and recreational opportunities. Water is abundant here with roughly 3 acres of lakes between the smaller one and the larger horseshoe lake, Also we have a 1 acre oxbow in the timber that fluctuates seasonally. The most incredible feature is the nearly 1/2 mile of pristine Gasconade river frontage. Enjoy summers on your own private gravel bar or capitalize on the great fishing/hunting and floating that the Gasconade offers. This Property Has an old deer camp with electric and well. This property is loaded with deer and turkey and geese can be seen on the ponds most of the year as well as other migrating waterfowl. Nearly 45 open acres of mostly tillable fertile ground.