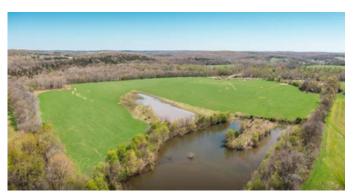

### **PROPERTY DESCRIPTION**

Located in Laclede county Missouri In the heart of the Ozarks 74 acres with Unforgettable features and many potential income and recreational opportunities. Water is abundant here with roughly 3 acres of lakes between the smaller one and the larger horseshoe lake, Also we have a 1 acre oxbow in the timber that fluctuates seasonally. The most incredible feature is the nearly 1/2 mile of pristine Gasconade river frontage. Enjoy summers on your own private gravel bar or capitalize on the great fishing/hunting and floating that the Gasconade offers. This Property Has an old deer camp with electric and well. This property is loaded with deer and turkey and geese can be seen on the ponds most of the year as well as other migrating waterfowl. Nearly 45 open acres of mostly tillable fertile ground.