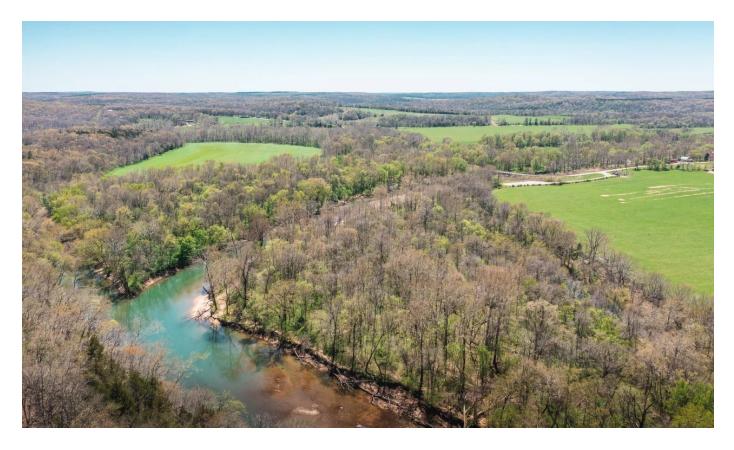

### **PROPERTY DESCRIPTION**

Located in Laclede county Missouri In the heart of the Ozarks 74 acres with Unforgettable features and many potential income and recreational opportunities. Water is abundant here with roughly 3 acres of lakes between the smaller one and the larger horseshoe lake, Also we have a 1 acre oxbow in the timber that fluctuates seasonally. The most incredible feature is the nearly 1/2 mile of pristine Gasconade river frontage. Enjoy summers on your own private gravel bar or capitalize on the great fishing/hunting and floating that the Gasconade offers. This Property Has an old deer camp with electric and well. This property is loaded with deer and turkey and geese can be seen on the ponds most of the year as well as other migrating waterfowl. Nearly 45 open acres of mostly tillable fertile ground.