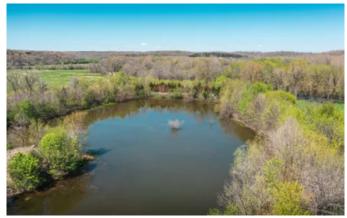

### **PROPERTY DESCRIPTION**

Located in Laclede county Missouri In the heart of the Ozarks 74 acres with Unforgettable features and many potential income and recreational opportunities. Water is abundant here with roughly 3 acres of lakes between the smaller one and the larger horseshoe lake, Also we have a 1 acre oxbow in the timber that fluctuates seasonally. The most incredible feature is the nearly 1/2 mile of pristine Gasconade river frontage. Enjoy summers on your own private gravel bar or capitalize on the great fishing/hunting and floating that the Gasconade offers. This Property Has an old deer camp with electric and well. This property is loaded with deer and turkey and geese can be seen on the ponds most of the year as well as other migrating waterfowl. Nearly 45 open acres of mostly tillable fertile ground.