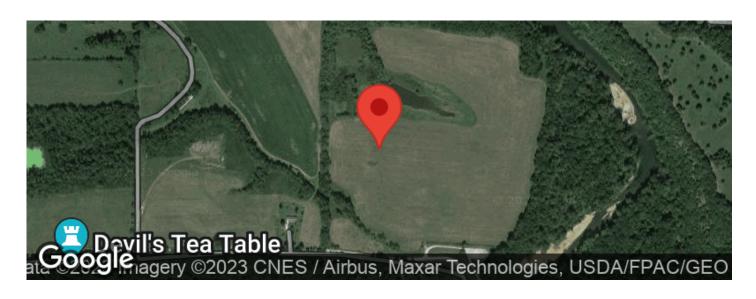

zarks 74 acres with Unforgettable features and many potential income and recreational opportunities. Water is abundant here with roughly 3 acres of lakes between the smaller one and the larger horseshoe lake, Also we have a 1 acre oxbow in the timber that fluctuates seasonally. The most incredible feature is the nearly 1/2 mile of pristine Gasconade river frontage. Enjoy summers on your own private gravel bar or capitalize on the great fishing/hunting and floating that the Gasconade offers. This Property Has an old deer camp with electric and well. This property is loaded with deer and turkey and geese can be seen on the ponds most of the year as well as other migrating waterfowl. Nearly 45 open acres of mostly tillable fertile ground.







## **Locator Maps**







## **Aerial Maps**







### LISTING REPRESENTATIVE

For more information contact:



Representative

Jeff Browning

Mobile

(417) 260-5176

Office

(855) 289-3478

**Email** 

jwbrowning92@gmail.com

**Address** 

26435 Sandbar Lane

City / State / Zip

Laquey, MO 65534

| <b>NOTES</b> |  |      |
|--------------|--|------|
|              |  |      |
|              |  |      |
|              |  |      |
|              |  |      |
|              |  |      |
|              |  |      |
|              |  |      |
|              |  | <br> |



| <u>NOTES</u> |  |  |
|--------------|--|--|
|              |  |  |
|              |  |  |
|              |  |  |
|              |  |  |
|              |  |  |
|              |  |  |
|              |  |  |
|              |  |  |
|              |  |  |
|              |  |