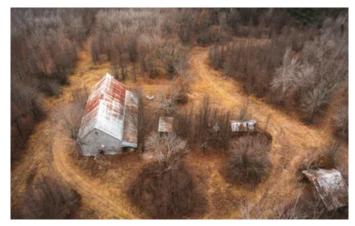

## **PROPERTY DESCRIPTION**

Come take a look at this 159+/- ac parcel in Sullivan MO. The property has over 900 yds of Hwy 44 frontage making it the perfect opportunity for a new business. It would also be perfect for someone that needs easy access. The property has a well, electric & even an older septic system. In addition, the property has 5 billboards that have leases and income producing. There are multiple outbuildings & barns as well that would make for great storage buildings as well. The property also has frontage on Butler Pond Rd. This was once a tree nursery & even has a burrows water line that helped to irrigate the trees. The property is also perfect for the businessman/outdoor enthusiast. There's deer, turkey, squirrels, rabbits, & even quail have been seen on the property. Most of the timber is younger making a sanctuary for wildlife. This property is also located within an hour of St. Louis. The property can be bought as a whole or it is going to be offered in 3 tracts. See map