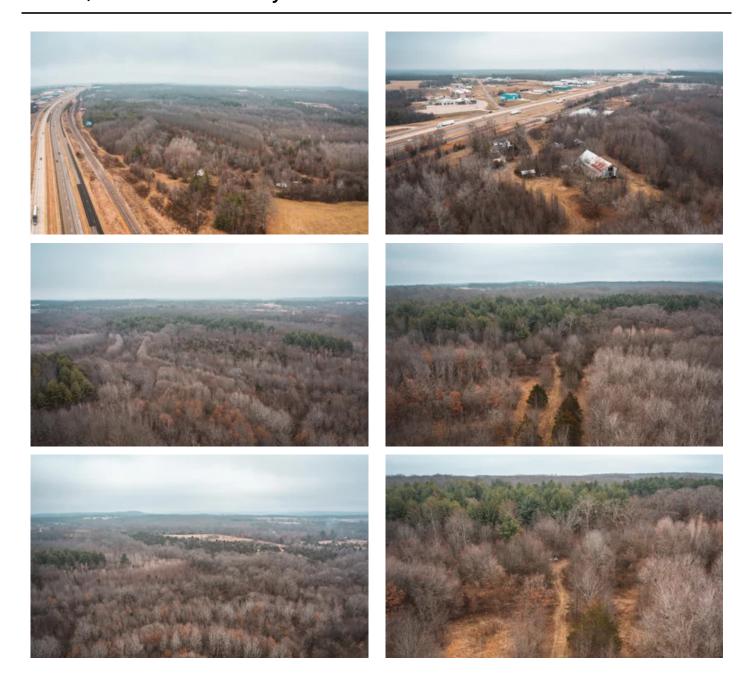

## **PROPERTY DESCRIPTION**

Come take a look at this 159+/- ac parcel in Sullivan MO. The property has over 900 yds of Hwy 44 frontage making it the perfect opportunity for a new business. It would also be perfect for someone that needs easy access. The property has a well, electric & even an older septic system. In addition, the property has 5 billboards that have leases and income producing. There are multiple outbuildings & barns as well that would make for great storage buildings as well. The property also has frontage on Butler Pond Rd. This was once a tree nursery & even has a burrows water line that helped to irrigate the trees. The property is also perfect for the businessman/outdoor enthusiast. There's deer, turkey, squirrels, rabbits, & even quail have been seen on the property. Most of the timber is younger making a sanctuary for wildlife. This property is also located within an hour of St. Louis. The property can be bought as a whole or it is going to be offered in 3 tracts. See map

# **Aerial Maps**