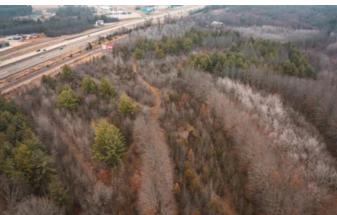

## **PROPERTY DESCRIPTION**

Come take a look at this 159+/- ac parcel in Sullivan MO. The property has over 900 yds of Hwy 44 frontage making it the perfect opportunity for a new business. It would also be perfect for someone that needs easy access. The property has a well, electric & even an older septic system. In addition, the property has 5 billboards that have leases and income producing. There are multiple outbuildings & barns as well that would make for great storage buildings as well. The property also has frontage on Butler Pond Rd. This was once a tree nursery & even has a burrows water line that helped to irrigate the trees. The property is also perfect for the businessman/outdoor enthusiast. There's deer, turkey, squirrels, rabbits, & even quail have been seen on the property. Most of the timber is younger making a sanctuary for wildlife. This property is also located within an hour of St. Louis. The property can be bought as a whole or it is going to be offered in 3 tracts. See map

# **Aerial Maps**