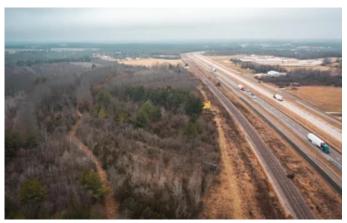

## **PROPERTY DESCRIPTION**

Come take a look at this 159+/- ac parcel in Sullivan MO. The property has over 900 yds of Hwy 44 frontage making it the perfect opportunity for a new business. It would also be perfect for someone that needs easy access. The property has a well, electric & even an older septic system. In addition, the property has 5 billboards that have leases and income producing. There are multiple outbuildings & barns as well that would make for great storage buildings as well. The property also has frontage on Butler Pond Rd. This was once a tree nursery & even has a burrows water line that helped to irrigate the trees. The property is also perfect for the businessman/outdoor enthusiast. There's deer, turkey, squirrels, rabbits, & even quail have been seen on the property. Most of the timber is younger making a sanctuary for wildlife. This property is also located within an hour of St. Louis. The property can be bought as a whole or it is going to be offered in 3 tracts. See map