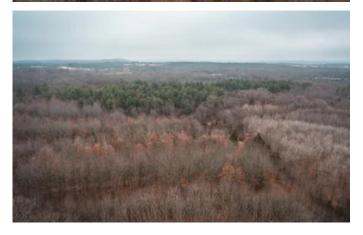

## **PROPERTY DESCRIPTION**

Come take a look at this 159+/- ac parcel in Sullivan MO. The property has over 900 yds of Hwy 44 frontage making it the perfect opportunity for a new business. It would also be perfect for someone that needs easy access. The property has a well, electric & even an older septic system. In addition, the property has 5 billboards that have leases and income producing. There are multiple outbuildings & barns as well that would make for great storage buildings as well. The property also has frontage on Butler Pond Rd. This was once a tree nursery & even has a burrows water line that helped to irrigate the trees. The property is also perfect for the businessman/outdoor enthusiast. There's deer, turkey, squirrels, rabbits, & even quail have been seen on the property. Most of the timber is younger making a sanctuary for wildlife. This property is also located within an hour of St. Louis. The property can be bought as a whole or it is going to be offered in 3 tracts. See map

# **Aerial Maps**