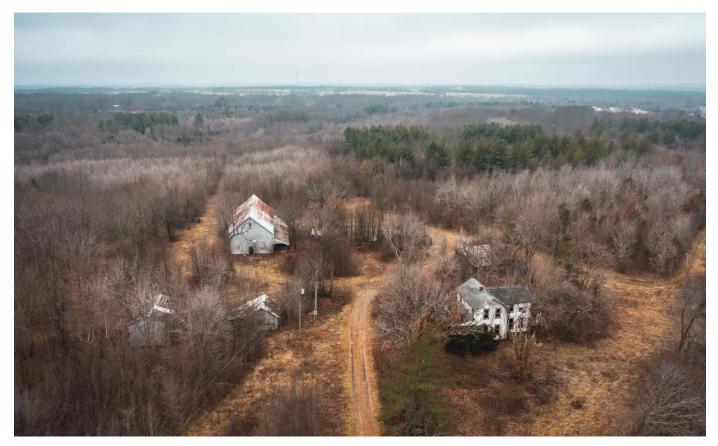

## **PROPERTY DESCRIPTION**

Come take a look at this 159+/- ac parcel in Sullivan MO. The property has over 900 yds of Hwy 44 frontage making it the perfect opportunity for a new business. It would also be perfect for someone that needs easy access. The property has a well, electric & even an older septic system. In addition, the property has 5 billboards that have leases and income producing. There are multiple outbuildings & barns as well that would make for great storage buildings as well. The property also has frontage on Butler Pond Rd. This was once a tree nursery & even has a burrows water line that helped to irrigate the trees. The property is also perfect for the businessman/outdoor enthusiast. There's deer, turkey, squirrels, rabbits, & even quail have been seen on the property. Most of the timber is younger making a sanctuary for wildlife. This property is also located within an hour of St. Louis. The property can be bought as a whole or it is going to be offered in 3 tracts. See map