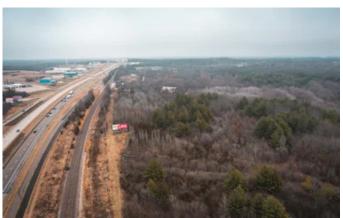

## **PROPERTY DESCRIPTION**

Come take a look at this 159+/- ac parcel in Sullivan MO. The property has over 900 yds of Hwy 44 frontage making it the perfect opportunity for a new business. It would also be perfect for someone that needs easy access. The property has a well, electric & even an older septic system. In addition, the property has 5 billboards that have leases and income producing. There are multiple outbuildings & barns as well that would make for great storage buildings as well. The property also has frontage on Butler Pond Rd. This was once a tree nursery & even has a burrows water line that helped to irrigate the trees. The property is also perfect for the businessman/outdoor enthusiast. There's deer, turkey, squirrels, rabbits, & even quail have been seen on the property. Most of the timber is younger making a sanctuary for wildlife. This property is also located within an hour of St. Louis. The property can be bought as a whole or it is going to be offered in 3 tracts. See map