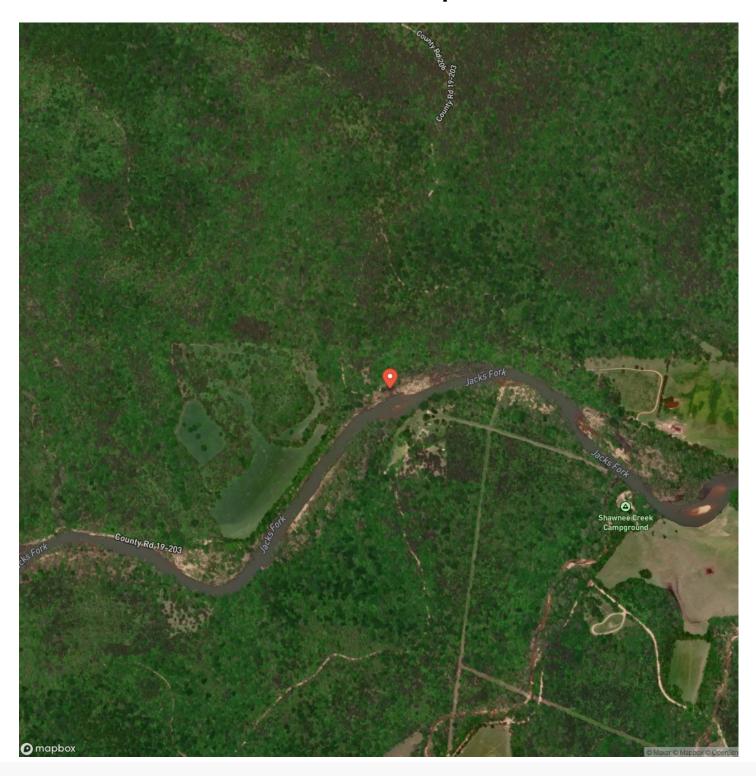

ny caves and natural springs. Jacks Fork River Retreat is located just minutes from the bustling river town of Eminence, MO, attracting thousands of floaters and campers throughout the summer each year. For the equestrian, hundreds of miles of horse trails zig zag throughout the area, providing unmatched year round scenery and tranquility that can only be found in the saddle. Jacks Fork River Retreat is a truly unique property in one of the most beautiful settings Missouri has to offer. Electric is already run to the property and an old foundation sits against the hillside marking the home that used to stand overlooking the river and waiting for a new one to be built. The only thing missing is your personal vision.







# **Locator Map**





## **Locator Map**





# **Satellite Map**





### Jacks Fork River Retreat Eminence, MO / Shannon County

# LISTING REPRESENTATIVE For more information contact:



### Representative

Amanda Robertson

### Mobile

(417) 322-0971

### **Email**

amanda@livingthedreamland.com

#### **Address**

515 S. Franklin St.

### City / State / Zip

Summersville, MO 65453

| NOTES |      |  |
|-------|------|--|
|       |      |  |
|       |      |  |
|       |      |  |
|       |      |  |
|       |      |  |
|       |      |  |
|       |      |  |
|       |      |  |
|       |      |  |
|       |      |  |
|       |      |  |
|       |      |  |
|       | <br> |  |



| NOTES |   |
|-------|---|
|       | _ |
|       |   |
|       | _ |
|       | _ |
|       | _ |
|       | _ |
|       | _ |
|       | _ |
|       |   |
|       |   |
|