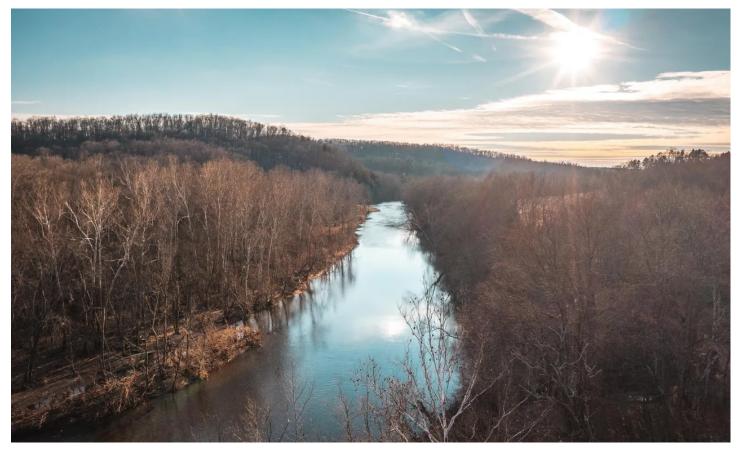

### **PROPERTY DESCRIPTION**

Nestled on the pebbled banks for Jacks Fork River, among the beautiful Ozark National Scenic Riverways system, sits this 1.2 acre riverfront property. Abundant with natural beauty, the Jacks Fork provides some of the most natural conditions in the region with many caves and natural springs. Jacks Fork River Retreat is located just minutes from the bustling river town of Eminence, MO, attracting thousands of floaters and campers throughout the summer each year. For the equestrian, hundreds of miles of horse trails zig zag throughout the area, providing unmatched year round scenery and tranquility that can only be found in the saddle. Jacks Fork River Retreat is a truly unique property in one of the most beautiful settings Missouri has to offer. Electric is already run to the property and an old foundation sits against the hillside marking the home that used to stand overlooking the river and waiting for a new one to be built. The only thing missing is your personal vision.