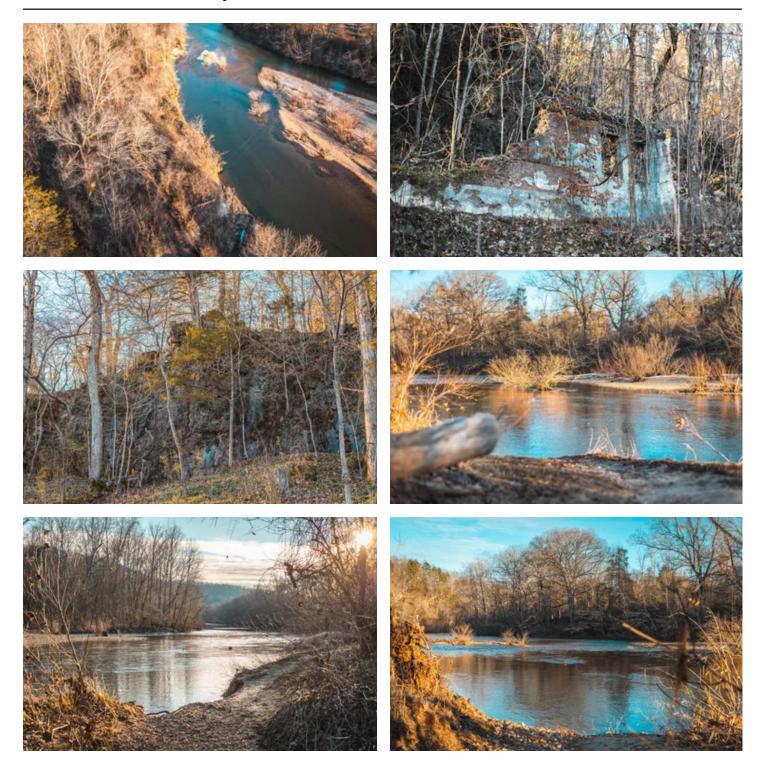

### **PROPERTY DESCRIPTION**

Nestled on the pebbled banks for Jacks Fork River, among the beautiful Ozark National Scenic Riverways system, sits this 1.2 acre riverfront property. Abundant with natural beauty, the Jacks Fork provides some of the most natural conditions in the region with many caves and natural springs. Jacks Fork River Retreat is located just minutes from the bustling river town of Eminence, MO, attracting thousands of floaters and campers throughout the summer each year. For the equestrian, hundreds of miles of horse trails zig zag throughout the area, providing unmatched year round scenery and tranquility that can only be found in the saddle. Jacks Fork River Retreat is a truly unique property in one of the most beautiful settings Missouri has to offer. Electric is already run to the property and an old foundation sits against the hillside marking the home that used to stand overlooking the river and waiting for a new one to be built. The only thing missing is your personal vision.