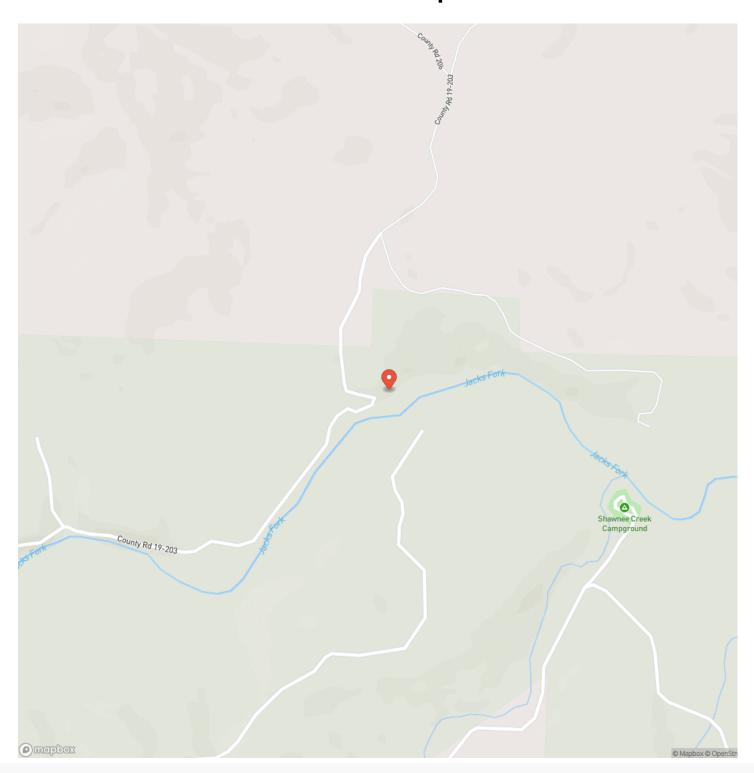

the most natural conditions in the region with many caves and natural springs. Jacks Fork River Retreat is located just minutes from the bustling river town of Eminence, MO, attracting thousands of floaters and campers throughout the summer each year. For the equestrian, hundreds of miles of horse trails zig zag throughout the area, providing unmatched year round scenery and tranquility that can only be found in the saddle. Jacks Fork River Retreat is a truly unique property in one of the most beautiful settings Missouri has to offer. Electric is already run to the property and an old foundation sits against the hillside marking the home that used to stand overlooking the river and waiting for a new one to be built. The only thing missing is your personal vision.







# **Locator Map**





## **Locator Map**





# **Satellite Map**





### Jacks Fork River Retreat Eminence, MO / Shannon County

# LISTING REPRESENTATIVE For more information contact:



### Representative

Amanda Robertson

### Mobile

(417) 322-0971

### **Email**

amanda@livingthedreamland.com

#### **Address**

515 S. Franklin St.

### City / State / Zip

Summersville, MO 65453

| NOTES |      |  |
|-------|------|--|
|       |      |  |
|       |      |  |
|       |      |  |
|       |      |  |
|       |      |  |
|       |      |  |
|       |      |  |
|       |      |  |
|       |      |  |
|       |      |  |
|       |      |  |
|       |      |  |
|       | <br> |  |



| NOTES |   |
|-------|---|
|       | _ |
|       |   |
|       | _ |
|       | _ |
|       | _ |
|       | _ |
|       | _ |
|