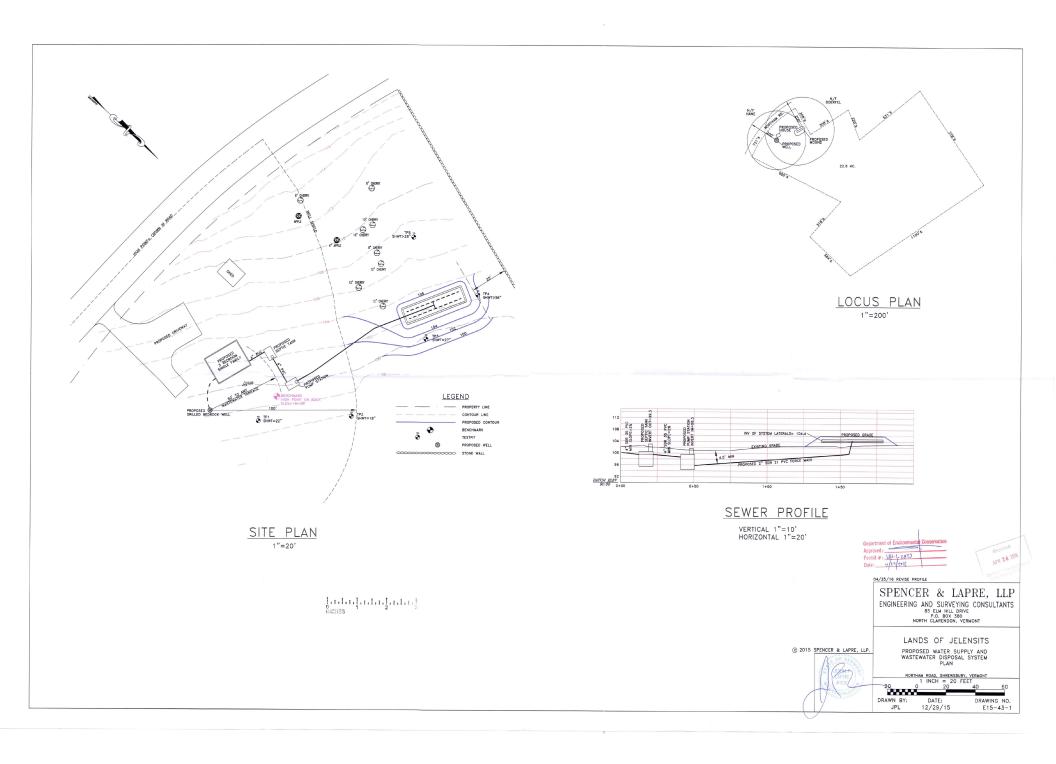

#### 1. GENERAL

1.1 This project shall be completed as shown on the application, plans and/or documents prepared by John P. Lapre of Spencer & Lepre, LLP with the plans stamped by the Drinking Water and Groundwater Protection Division listed as follows:

| Sheet Number | Title                                                           | Plan Date  | Plan Revision Date |
|--------------|-----------------------------------------------------------------|------------|--------------------|
| E15-43-1     | Proposed Water Supply and Wastewater Disposal<br>System Plan    | 12/29/2015 | 4/25/2016          |
| E15-43-2     | Proposed Water Supply and Wastewater Disposal<br>System Details | 12/29/2015 | 4/25/2016          |

#### 2. WATER SUPPLY

- This project is approved for a potable water supply using a drilled or percussion bedrock well for a maximum design flow capacity of **420 gallons** of water per day provided the supply is located as shown on the stamped plans and meets or exceeds the isolation distances, construction standards, and water quality standards required in the Water Supply Rule. The landowner shall operate the potable water supply in a manner that keeps the supply free from contamination. The landowner shall immediately notify the Division if the water supply system fails to function properly and becomes a "failed supply".
- The components of the potable water supply system herein approved shall be routinely and reliably inspected during construction by a qualified Vermont Licensed Designer who shall, upon completion and prior to occupancy of the associated building, report in writing to the Drinking Water and Groundwater Protection Division that the installation was accomplished in accordance with the referenced plans and permit conditions, as specifically directed in Condition #1.5 herein.
- 2.3 The water source location as shown on the stamped plans shall be staked out and flagged by a qualified Vermont Licensed Designer prior to any construction on this project with the flagging being maintained until construction is complete.

#### 3. WASTEWATER DISPOSAL

- This project is approved for the disposal of wastewater in accordance with the mound-type system design depicted on the stamped plans for a maximum design flow capacity of **420 gallons** of wastewater per day. The system shall be operated at all times in a manner that will not permit the discharge of effluent onto the surface of the ground or into the waters of the State. Should the system fail and not qualify for the minor repair or replacement exemption, the current landowner shall engage a qualified Vermont Licensed Designer to evaluate the cause of the failure and to submit an application to this office and receive written approval prior to correcting the failure.
- 3.2 The components of the sanitary wastewater disposal system herein approved shall be routinely and reliably inspected during construction by a Vermont Licensed Class 1 or Class B Designer who shall, upon completion and prior to occupancy of the associated building, report in writing to the Drinking Water and Groundwater Protection Division that the installation was accomplished in accordance with the referenced plans and permit conditions, as specifically directed in Condition #1.5 herein.
- 3.3 The wastewater system for this project is approved for domestic type wastewater only except as allowed for water treatment discharges. No discharge of other type process wastewater is permitted unless prior written approval is obtained from the Drinking Water and Groundwater Protection Division.

- 3.4 This project is approved for a mound-type wastewater disposal system provided the mound is constructed in strict accordance with the following conditions:
  - a. The mound system is to be located and constructed as depicted on the plans that have been stamped by the Drinking Water and Groundwater Protection Division;
  - b. A qualified Vermont Licensed Class 1 or Class B Designer shall inspect the mound system during critical stages of construction. This shall include the staking of the location of the mound, ensuring the site has been properly plowed prior to placement of the appropriate sand fill material, the installation and testing of the distribution piping, final grading of the mound including side slopes, and pump station installation; and
  - c. The construction of the mound shall adhere to the guidelines set forth in Section 1-913(f) of the above referenced rules.
- No buildings, roads, water lines, earthwork, re-grading, excavation or other construction that might interfere with the installation or operation of the wastewater disposal system is allowed on or near the site-specific wastewater disposal area depicted on the stamped plans. All isolation distances that are set forth in the Wastewater System and Potable Water Supply Rules shall be maintained and will be incorporated into the construction and installation of the wastewater disposal field.