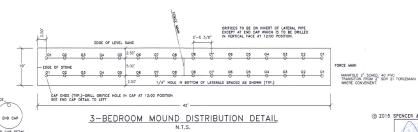

### \* HARD, DURABLE, WASHED CRUSHED STONE (TYP.) CONTRACTOR TO PLACE 12" OF MOUND SAND BETWEEN CRUSHED STONE AND HIGHEST ORIGINAL GROUND ELEV. EXISTING GROUND VARIES TRANSITION FROM 2" SDR 21 PVC FORCE MAIN TO 2" SCHED, 40 PVC MANIFOLD

MOUND DISTRIBUTION DETAIL NTS

- (F) Take particular care to remove all burrs from the inside of the piping in the pressure distribution system. Failure to do so may cause the orifices to alog and the system to fall prematurely.
- (G) Install pump station as shown. Take care in ordering to match electrical characteristics with site electric.