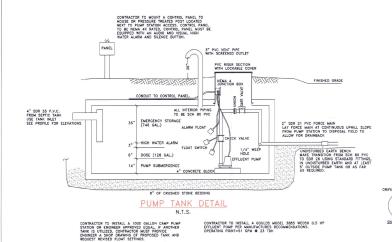

#### 3. WASTEWATER DISPOSAL

- This project is approved for the disposal of wastewater in accordance with the mound-type system design depicted on the stamped plans for a maximum design flow capacity of **420 gallons** of wastewater per day. The system shall be operated at all times in a manner that will not permit the discharge of effluent onto the surface of the ground or into the waters of the State. Should the system fail and not qualify for the minor repair or replacement exemption, the current landowner shall engage a qualified Vermont Licensed Designer to evaluate the cause of the failure and to submit an application to this office and receive written approval prior to correcting the failure.
- 3.2 The components of the sanitary wastewater disposal system herein approved shall be routinely and reliably inspected during construction by a Vermont Licensed Class 1 or Class B Designer who shall, upon completion and prior to occupancy of the associated building, report in writing to the Drinking Water and Groundwater Protection Division that the installation was accomplished in accordance with the referenced plans and permit conditions, as specifically directed in Condition #1.5 herein.
- 3.3 The wastewater system for this project is approved for domestic type wastewater only except as allowed for water treatment discharges. No discharge of other type process wastewater is permitted unless prior written approval is obtained from the Drinking Water and Groundwater Protection Division.

- 3.4 This project is approved for a mound-type wastewater disposal system provided the mound is constructed in strict accordance with the following conditions:
  - a. The mound system is to be located and constructed as depicted on the plans that have been stamped by the Drinking Water and Groundwater Protection Division;
  - b. A qualified Vermont Licensed Class 1 or Class B Designer shall inspect the mound system during critical stages of construction. This shall include the staking of the location of the mound, ensuring the site has been properly plowed prior to placement of the appropriate sand fill material, the installation and testing of the distribution piping, final grading of the mound including side slopes, and pump station installation; and
  - c. The construction of the mound shall adhere to the guidelines set forth in Section 1-913(f) of the above referenced rules.
- No buildings, roads, water lines, earthwork, re-grading, excavation or other construction that might interfere with the installation or operation of the wastewater disposal system is allowed on or near the site-specific wastewater disposal area depicted on the stamped plans. All isolation distances that are set forth in the Wastewater System and Potable Water Supply Rules shall be maintained and will be incorporated into the construction and installation of the wastewater disposal field.