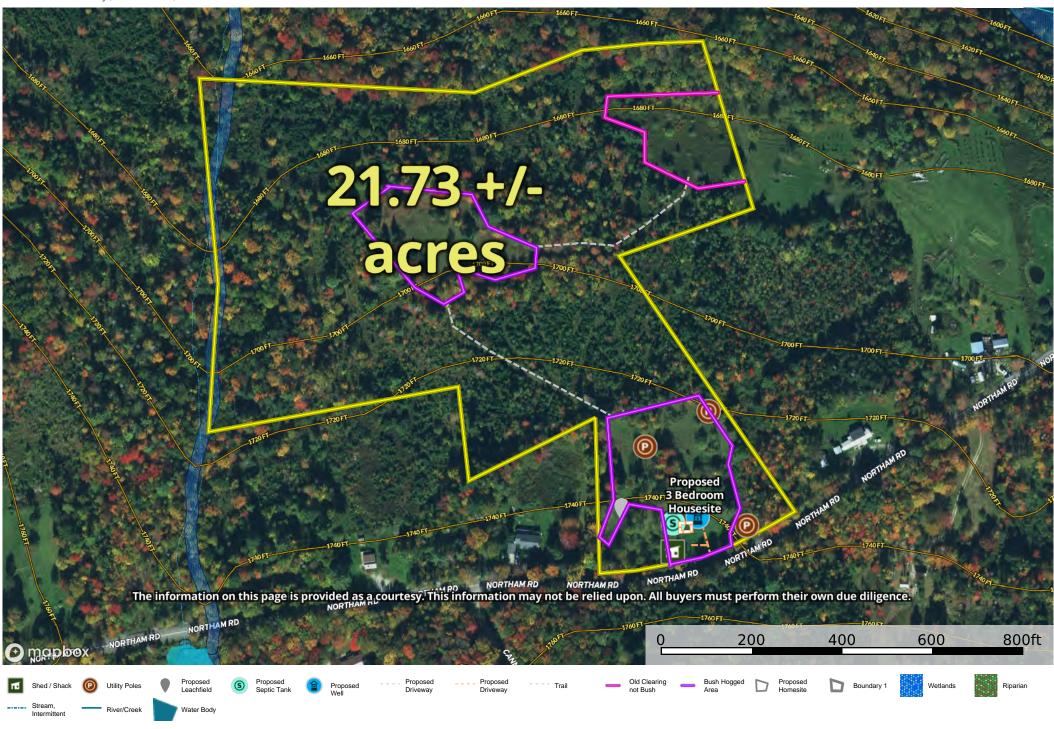

Shrewsbury 21.73 Acres - 1751 Northam Road

Rutland County, Vermont, 21.73 AC +/-

State of Vermont Department of Environmental Conservation

This project, consisting of the proposed construction of a new three (3) bedroom single family residence, served by new on-site water supply and wastewater disposal systems, on an unimproved +/- 22.6 acres parcel, located on Northam Road in Shrewsbury, Vermont, is hereby approved under the requirements of the regulations named above and subject to the following conditions.

- or which otherwise satisfies the requirements of §1-308 and §1-911 of the referenced rules.
- This project is approved for the construction of a new three (3) bedroom single family residence on an existing +/22.6 acre parcel. Construction of additional nonexempt buildings, including commercial and residential buildings,
  is not allowed without prior review and approval by the Drinking Water and Groundwater Protection Division and
  such approval will not be granted unless the proposal conforms to the applicable laws and regulations. No
  construction is allowed that will cause non-compliance with an existing permit.
- 1.7 The Division relied upon the Vermont Licensed Designer's certification that the design-related information submitted is true and correct and complies with the Wastewater System and Potable Water Supply Rules and the Vermont Water Supply Rules. This permit may be revoked if it is determined that the project does not comply with these rules.
- 1.8 Each purchaser of any portion of this project shall be shown a copy of the Wastewater System and Potable Water Supply Permit and the stamped plans, if applicable, prior to conveyance of any portion of the project to that purchaser.
- By acceptance of this permit, the landowner agrees to allow representatives of the State of Vermont access to the property covered by the permit, at reasonable times, for the purpose of ascertaining compliance with the Vermont environmental and health statutes and regulations, and permit conditions.
- 1.10 Any person aggrieved by this permit may appeal to the Environmental Court within thirty (30) days of the date of issuance of this permit in accordance with 10 V.S.A. Chapter 220 and the Vermont Rules of Environmental Court Proceedings.