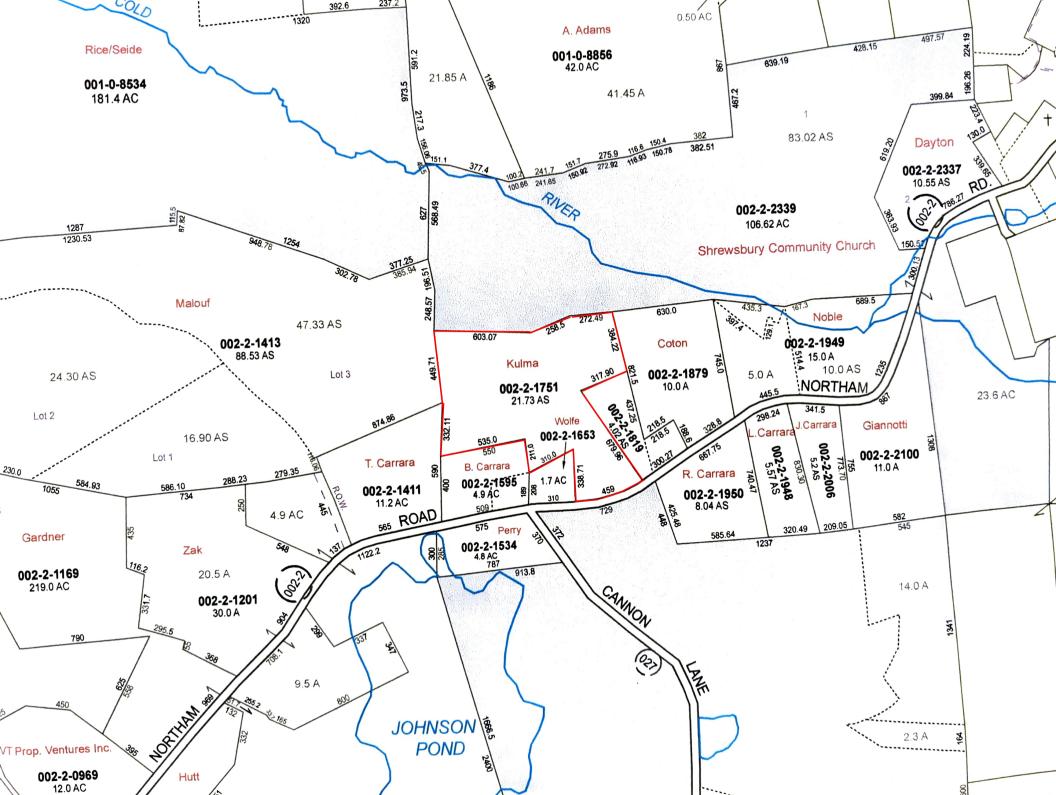

Landowner:

**Brian Jelensits** 

124 Woodcrest Circle Allentown, PA 18103 Permit Number: WW-1-2823

This permit affects property identified as Town Tax Parcel ID # Shrewsbury: 002-8-1757 referenced in a deed recorded in Book 62, Page 577 of the Land Records in Shrewsbury, Vermont.

Being a 22.6 +/- acre parcel as depicted on to a survey prepared by Spencer Engineering, Inc. entitled "Division of Lands for Jeremy J. Surething and Eva M. Valente" dated 5/31/02 and filed in the Shrewsbury Land Records as Map #132.