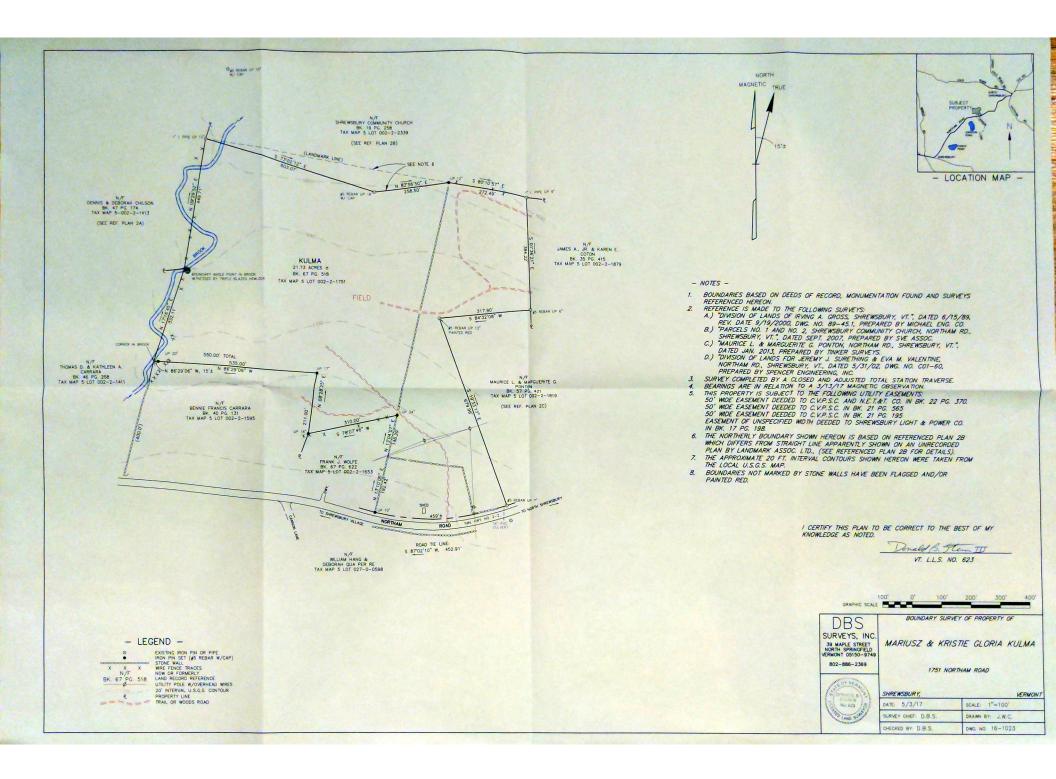

Being a 22.6 +/- acre parcel as depicted on to a survey prepared by Spencer Engineering, Inc. entitled "Division of Lands for Jeremy J. Surething and Eva M. Valente" dated 5/31/02 and filed in the Shrewsbury Land Records as Map #132.