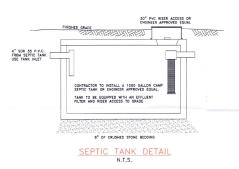

#### 3. WASTEWATER DISPOSAL

- This project is approved for the disposal of wastewater in accordance with the mound-type system design depicted on the stamped plans for a maximum design flow capacity of **420 gallons** of wastewater per day. The system shall be operated at all times in a manner that will not permit the discharge of effluent onto the surface of the ground or into the waters of the State. Should the system fail and not qualify for the minor repair or replacement exemption, the current landowner shall engage a qualified Vermont Licensed Designer to evaluate the cause of the failure and to submit an application to this office and receive written approval prior to correcting the failure.
- 3.2 The components of the sanitary wastewater disposal system herein approved shall be routinely and reliably inspected during construction by a Vermont Licensed Class 1 or Class B Designer who shall, upon completion and prior to occupancy of the associated building, report in writing to the Drinking Water and Groundwater Protection Division that the installation was accomplished in accordance with the referenced plans and permit conditions, as specifically directed in Condition #1.5 herein.
- 3.3 The wastewater system for this project is approved for domestic type wastewater only except as allowed for water treatment discharges. No discharge of other type process wastewater is permitted unless prior written approval is obtained from the Drinking Water and Groundwater Protection Division.

- 3.4 This project is approved for a mound-type wastewater disposal system provided the mound is constructed in strict accordance with the following conditions:
  - a. The mound system is to be located and constructed as depicted on the plans that have been stamped by the Drinking Water and Groundwater Protection Division;
  - b. A qualified Vermont Licensed Class 1 or Class B Designer shall inspect the mound system during critical stages of construction. This shall include the staking of the location of the mound, ensuring the site has been properly plowed prior to placement of the appropriate sand fill material, the installation and testing of the distribution piping, final grading of the mound including side slopes, and pump station installation; and
  - c. The construction of the mound shall adhere to the guidelines set forth in Section 1-913(f) of the above referenced rules.
- No buildings, roads, water lines, earthwork, re-grading, excavation or other construction that might interfere with the installation or operation of the wastewater disposal system is allowed on or near the site-specific wastewater disposal area depicted on the stamped plans. All isolation distances that are set forth in the Wastewater System and Potable Water Supply Rules shall be maintained and will be incorporated into the construction and installation of the wastewater disposal field.