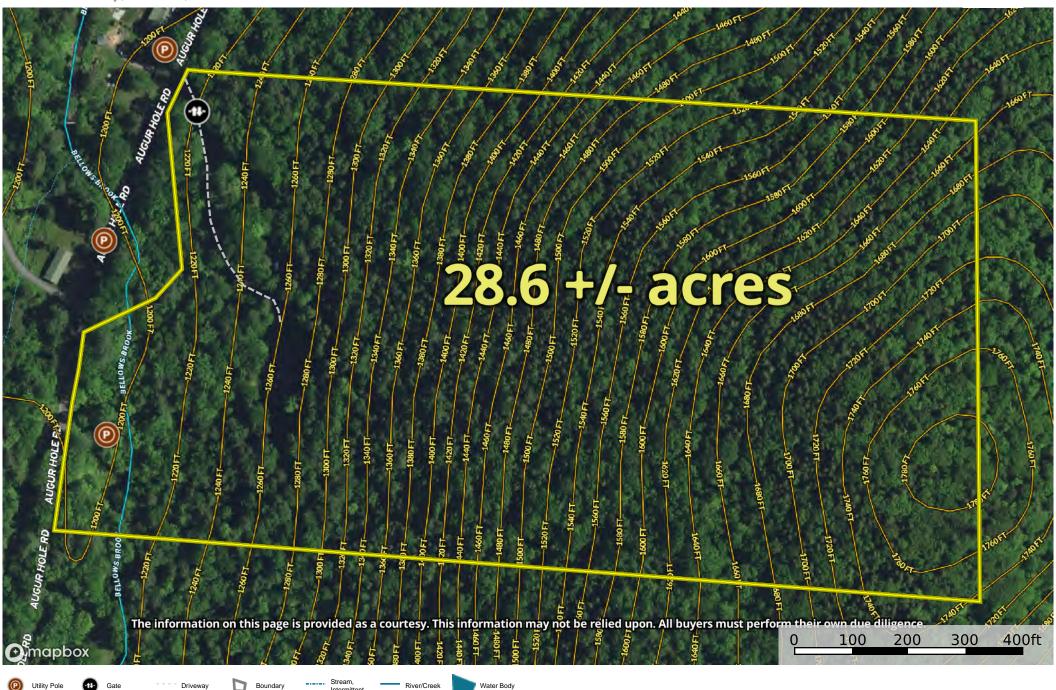

Windham County, Vermont, 28.6 AC +/-

55/608

| Grantor   | Joseph P. Gillis et al.          |
|-----------|----------------------------------|
| Grantee   | Craig W. Boswick                 |
| Address   | 1720 Augur Hole Rd., Marlboro VT |
| GL Parcel | 642.000                          |