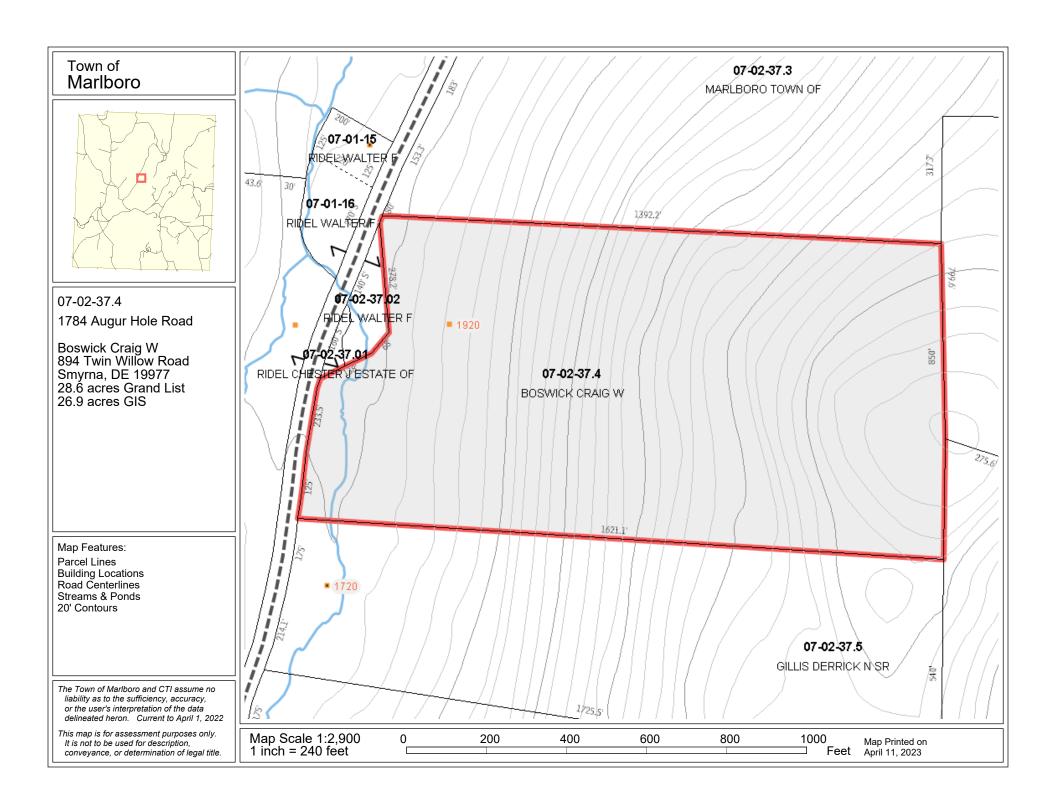

Windham County, Vermont, 28.6 AC +/-

55/608

| Grantor   | Joseph P. Gillis et al.          |
|-----------|----------------------------------|
| Grantee   | Craig W. Boswick                 |
| Address   | 1720 Augur Hole Rd., Marlboro VT |
| GL Parcel | 642.000                          |