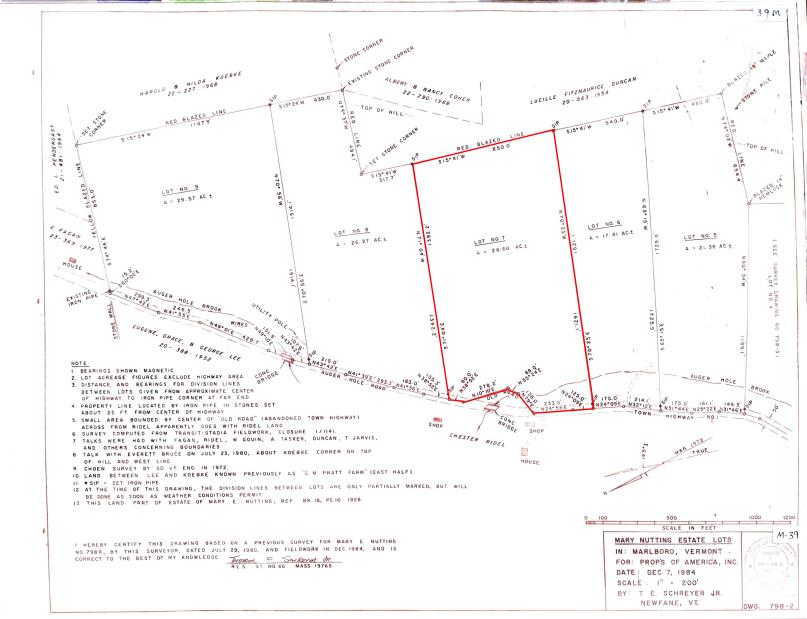

""Being Lot No. 7, consisting of 28.60 acres as shown on plan entitle, "Mary Nutting Estate Lots in Marlboro, Vermont for Properties of America, Inc." dated December 7, 1984, Scale: 1" = 200', and prepared by T. E. Schreyer, Jr., Newfane, Vermont, which plan is to be filed herewith in the Marlboro Land Records.